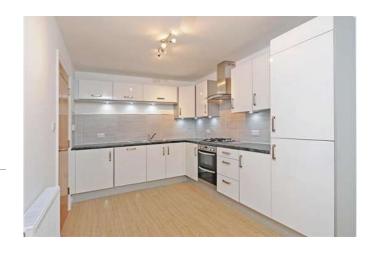

Townhouse | Driveway | Garden | Modern | Spacious.

Set over three floors, this immaculately presented town house is perfect for corporate tenants and relocating families looking for space and location. Finished to an extremely high standard with quality flooring, solid wood doors and impressive attention to detail, this bright and spacious home features; entrance hallway leading to a large open plan living space; modern kitchen with high gloss units and integrated appliances; spacious lounge area with French doors onto an attractive and private enclosed garden. On the first floor is a separate sitting room, one double bedroom with built in wardrobe overlooking the vicarage garden and a modern family bathroom with shower. The second floor comprises two large double bedrooms with built in wardrobes and a shower room, the master bedroom having far