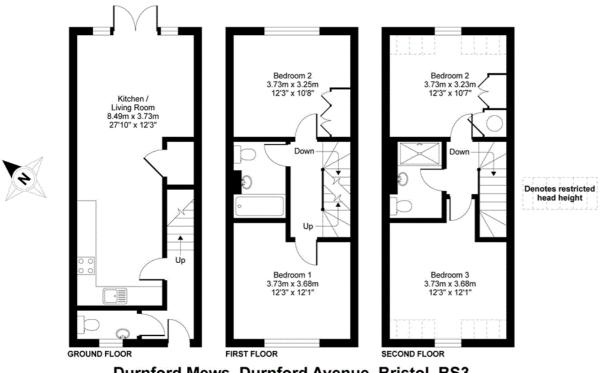

### **Durnford Mews, Durnford Avenue, Bristol, BS3**

APPROX. GROSS INTERNAL FLOOR AREA 1132 SQ FT 105.2 SQ METRES (EXCLUDES RESTRICTED HEAD HEIGHT)

Whilst every attempt has been made to ensure the accuracy of the floor plan contained here, measurements of doors, windows and rooms are approximate and no responsibility is taken for any remote every altering has been inside or in endured the councily of the floor part contained the content of the council of the