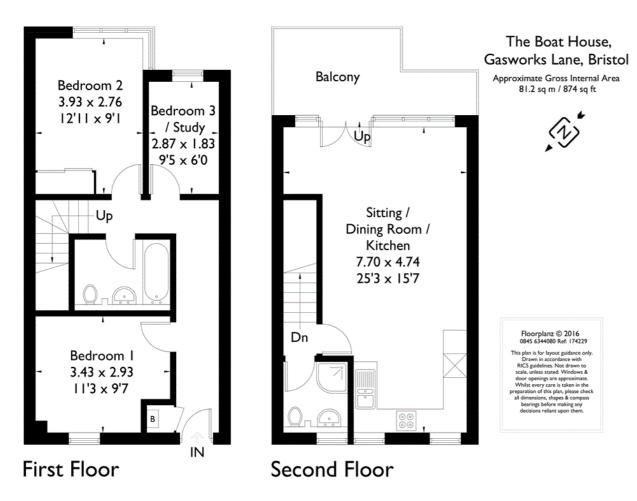

## Description

The apartment itself is set over two floors, the ground floor houses the two double bedrooms and third single/study and the master bathroom. The second floor benefits from a further shower room, light and spacious living area and contemporary kitchen. Further benefits of this beautiful apartment are the well proportioned balcony, perfect for people watching and enjoying the sun setting over Bristol's Historic Harbourside. Also, an allocated parking space for one vehicle and secure video entry system. The apartment showcases Bristol City living at its best. Suitable for professional, couple or two professional sharers wanting a premium apartment with space and a fantastic waterside location.