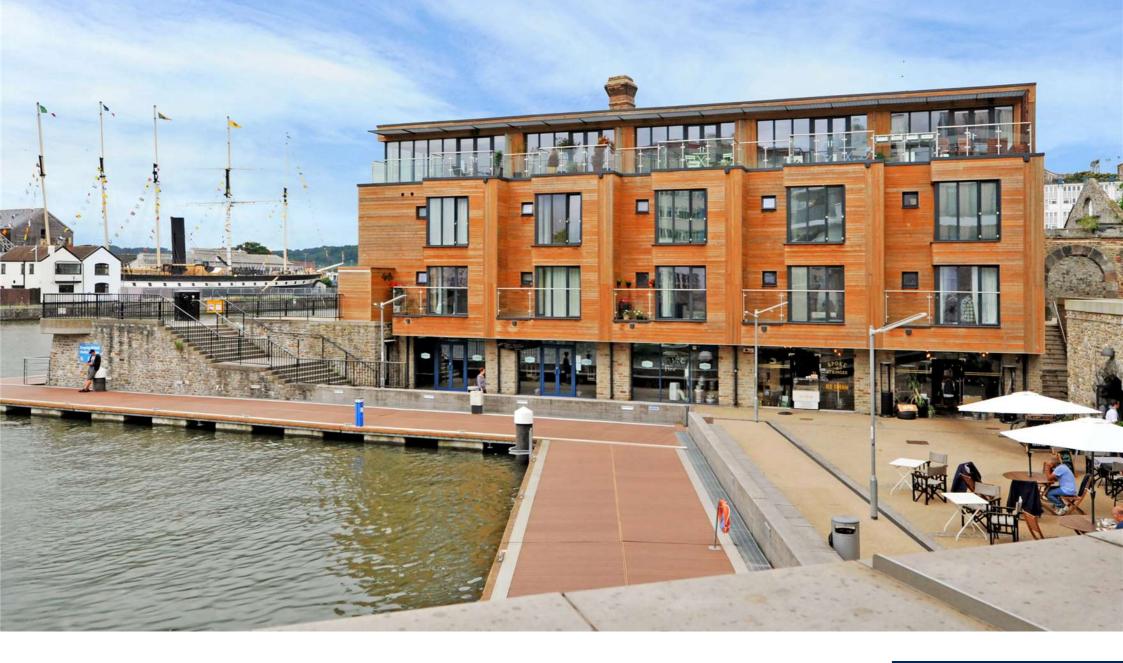

Gasworks Lane Bristol BS1

Beautifully presented three bedroom Penthouse apartment with stunning views across Bristol's Historic Harbourside. This striking three bedroom apartment is offered on a part furnished/furnished basis with allocated parking and a balcony overlooking the harbour. Beautiful Harbourside Views | Three Bedrooms | Allocated Parking and Balcony | Part-Furnished/Furnished | Penthouse.

## Description

The apartment itself is set over two floors, the ground floor houses the two double bedrooms and third single/study and the master bathroom. The second floor benefits from a further shower room, light and spacious living area and contemporary kitchen. Further benefits of this beautiful apartment are the well proportioned balcony, perfect for people watching and enjoying the sun setting over Bristol's Historic Harbourside. Also, an allocated parking space for one vehicle and secure video entry system. The apartment showcases Bristol City living at its best. Suitable for professional, couple or two professional sharers wanting a premium apartment with space and a fantastic waterside location.