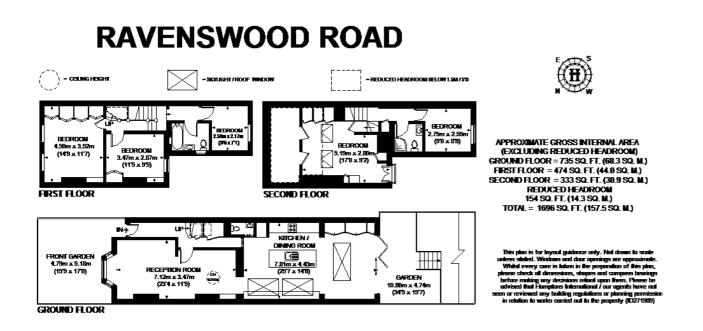

# Ravenswood Road London SW12

### Hamptons Balham Lettings

11-13 Bedford Hill London SW12 9ET Tel: 020 8618 2014 - Balhamlettings@hamptons-int.com www.hamptons.co.uk

For clarification, we wish to inform prospective purchasers that we have prepared these sales particulars as a general guide. We have not verified permissions, nor carried out a survey, tested the services, appliances and specific fittings. Room sizes are approximate and rounded: they are taken between internal wall surfaces and therefore include cupboards/shelves, etc. Accordingly, they should not be relied upon for carpets and furnishings. It should also be noted that all fixtures and fittings, carpeted, curtains/blinds, kitchen equipment and garden statuary, whether fitted or not, are deemed removable by the vendor unless specifically itemised with these particulars.