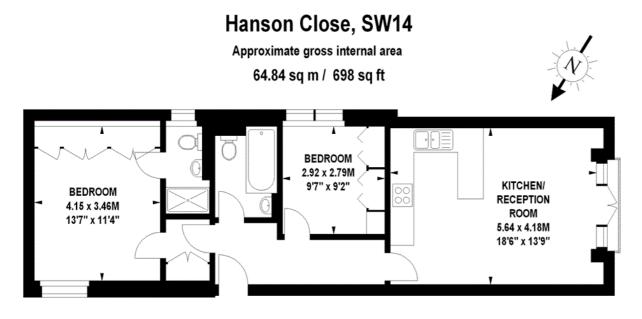

#### Hamptons East Sheen Lettings

252 Upper Richmond Road West, East Sheen London SW14 8AG Tel: 020 8618 4550 - Eastsheenlettings@hamptons-int.com www.hamptons.co.uk

First Floor

Illustration For Identification Purposes Only. Not To Scale \*Floorplan Drawn According To RICS Guidelines Copyright of FeaturePRO