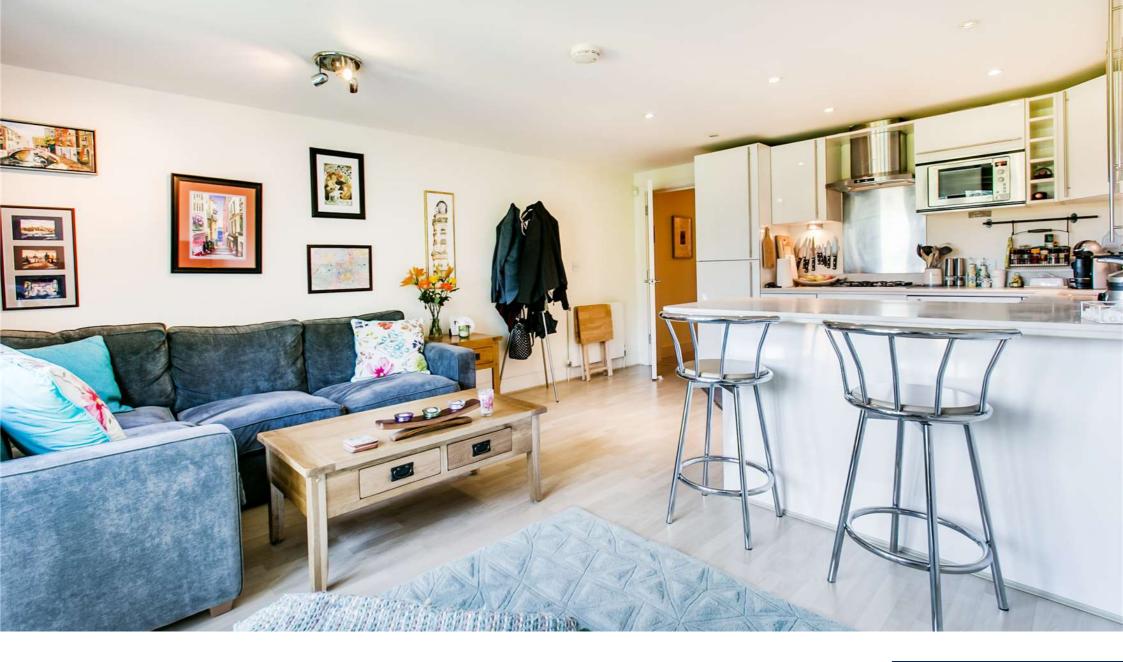

### Description

A fantastic and spacious first floor flat set within a gated modern development. The flat benefits a large open plan kitchen/reception room with Juliet balcony, a master bedroom with built in wardrobes and a modern en-suite shower room, there is a good size second bedroom with built in wardrobes as well as a second bathroom and secure off-street parking. There are also communal gardens.