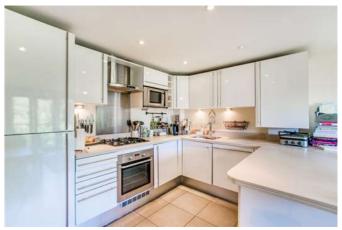

### Description

A fantastic and spacious first floor flat set within a gated modern development. The flat benefits a large open plan kitchen/reception room with Juliet balcony, a master bedroom with built in wardrobes and a modern en-suite shower room, there is a good size second bedroom with built in wardrobes as well as a second bathroom and secure off-street parking. There are also communal gardens.