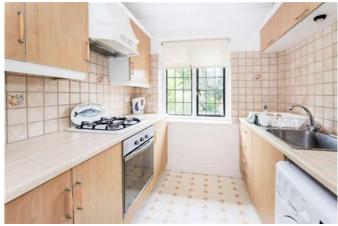

# £1.850 Per Month - Available Now

First floor two bedroom flat in this fabulous location just outside the Sheen Gate entrance to Richmond Park.

2 bedrooms | Shower room | Reception room | Kitchen | First Floor | Fabulous location just outside Sheen Gate | Views over Richmond Park | Rent includes weekly cleaner and council tax.

\*\*NO ADMINISTRATION FEE\*\* A first floor flat superbly located adjacent to the Sheen Gate entrance to Richmond Park and with views over the Park. Two bedrooms with fitted wardrobes, shower room, reception room and kitchen. Off street parking is available for one car. The rent includes weekly cleaner and council tax. This is a unique opportunity to live on one of the most exclusive roads in South West London.