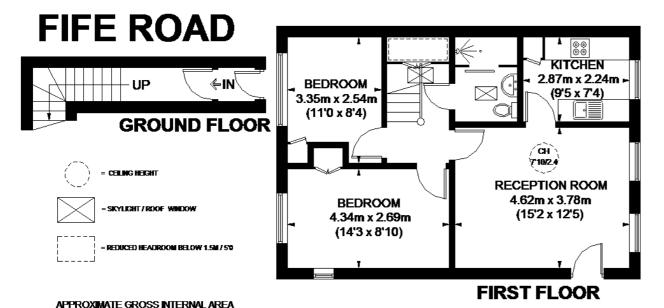

## **Hamptons East Sheen Lettings**

252 Upper Richmond Road West, East Sheen London SW14 8AG Tel: 020 8618 4550 - Eastsheenlettings@hamptons-int.com www.hamptons.co.uk

(EXCLUDING REDUCED HEADROOM)
GROUND FLOOR = 54 SQ. FT. (5 SQ. M.)
FIRST FLOOR = 607 SQ. FT. (56.4 SQ. M.)
REDUCED HEADROOM
10 SQ. FT. (0.9 SQ. M.)
TOTAL = 671 SQ. FT. (62.3 SQ. M.)

This plan is for layout guidance only. Not drawn to scale unless stated. Windows and door openings are approximate. Whilst every care is taken in the preparation of this plan, please check all dimensions, shapes and compass bearings before making any decisions reliant upon them. Please be advised that Hamptons International / our agents have not seen or reviewed my building regulations or planning permission in relation to works carried out to the property (UZ82795)