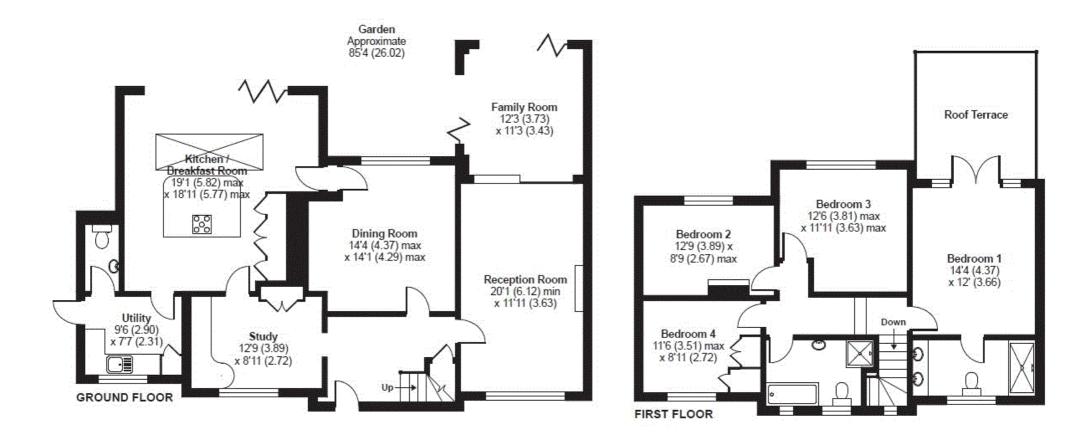

## Hove Park Road, Hove, BN3

APPROX. GROSS INTERNAL FLOOR AREA 2258 SQ FT 209.7 SQ METRES (INCLUDES GARAGE)

**FOR CLARIFICATION** We wish to inform prospective purchasers that we have prepared these sales particulars as a general guide. We have not carried out a detailed survey, nor tested the services, appliances and specific fittings. Room sizes are approximate and rounded: they are taken between internal wall surfaces and therefore include cupboards/shelves, etc. Accordingly, they should not be relied upon for carpets and furnishings. Formal notice is also given that all fixtures and fittings, carpeting, curtains/blinds and kitchen equipment, whether fitted or not, are deemed removable by the vendor unless specifically itemised within these particulars.