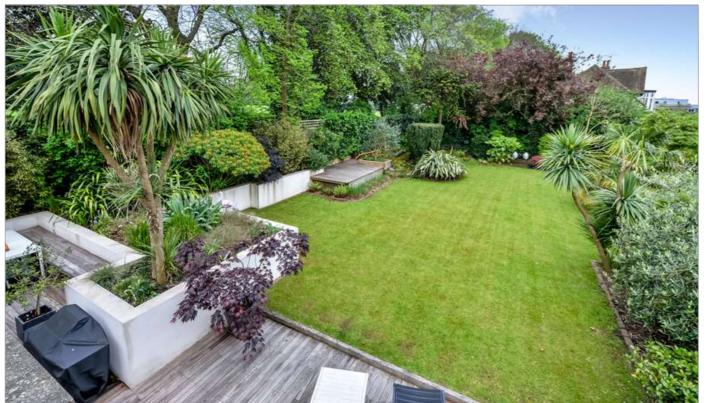

#### **Outside**

The garden has mature plants and shrubs which make this garden private and secluded. There is a decked terrace area and a superb lawn. The front of the house has been landscaped and includes a terrace allowing you to capture all available sunshine as well as car parking spaces.