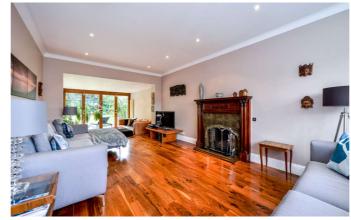

The front door leads into the entrance hallway which is warm and welcoming and features beautiful wooden panelling. On the right hand side is the Living room with polished walnut flooring and is duel aspect with two sets of bi-folding doors which really incorporates the space into the garden superbly. There is a separate traditional dining room with wooden panelling around and stunning fireplace with ornate wooden carvings above and polished wooden flooring. There is also a study to the front of the property with gives a great outlook over the front of the property and the open plan kitchen/breakfast room with its central island. granite working surfaces and integrated Siemens appliances. The bi-fold doors to the rear open onto the terrace and there is the additional benefit of the utility room.