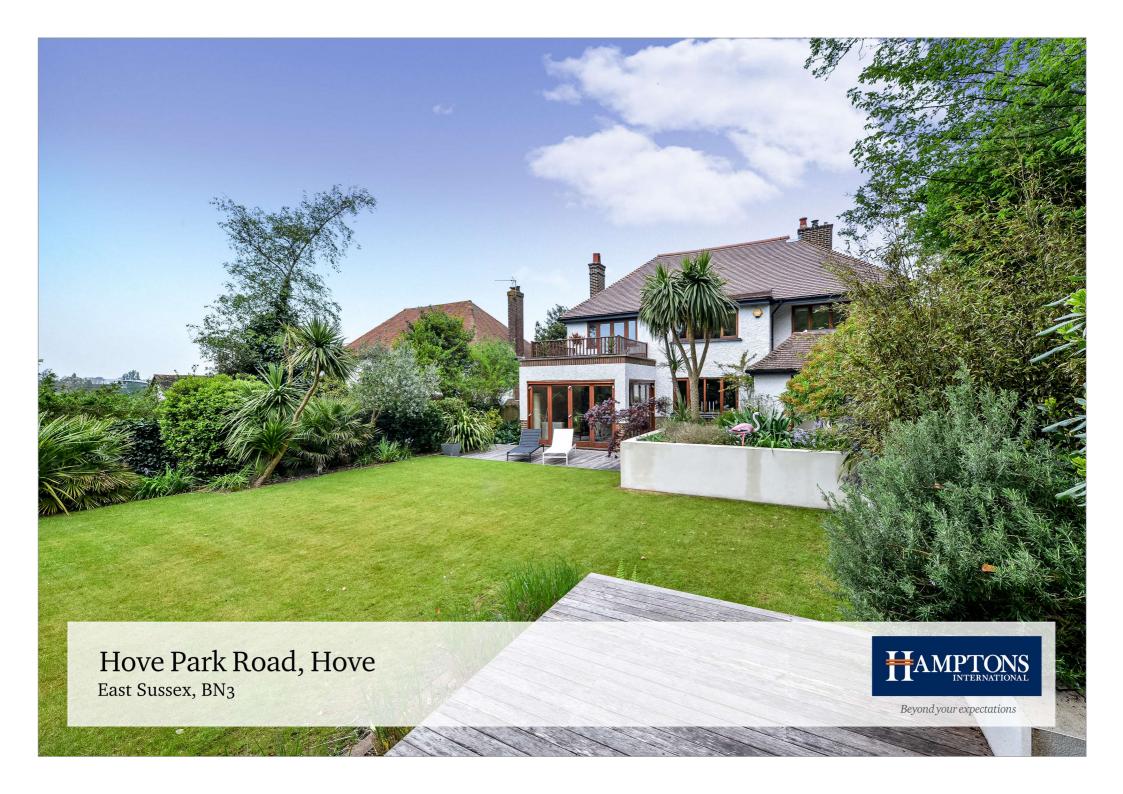

# Impressive and secluded detached home between Hove Park and Rec.

Four Bedroom Detached Home | Two Bathrooms- One En-Suite To The Master | Situated Between Hove Park And Hove Recreational Ground | Elevated Position | Secluded Garden

#### **Outside**

The garden has mature plants and shrubs which make this garden private and secluded. There is a decked terrace area and a superb lawn. The front of the house has been landscaped and includes a terrace allowing you to capture all available sunshine as well as car parking spaces.