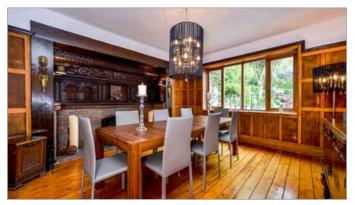

The front door leads into the entrance hallway which is warm and welcoming and features beautiful wooden panelling. On the right hand side is the Living room with polished walnut flooring and is duel aspect with two sets of bi-folding doors which really incorporates the space into the garden superbly. There is a separate traditional dining room with wooden panelling around and stunning fireplace with ornate wooden carvings above and polished wooden flooring. There is also a study to the front of the property with gives a great outlook over the front of the property and the open plan kitchen/breakfast room with its central island. granite working surfaces and integrated Siemens appliances. The bi-fold doors to the rear open onto the terrace and there is the additional benefit of the utility room.