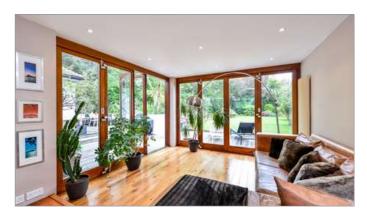

The front door leads into the entrance hallway which is warm and welcoming and features beautiful wooden panelling. On the right hand side is the Living room with polished walnut flooring and is duel aspect with two sets of bi-folding doors which really incorporates the space into the garden superbly. There is a separate traditional dining room with wooden panelling around and stunning fireplace with ornate wooden carvings above and polished wooden flooring. There is also a study to the front of the property with gives a great outlook over the front of the property and the open plan kitchen/breakfast room with its central island. granite working surfaces and integrated Siemens appliances. The bi-fold doors to the rear open onto the terrace and there is the additional benefit of the utility room.