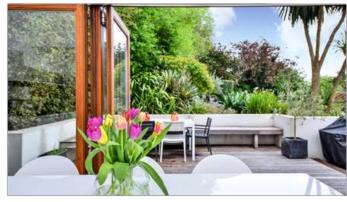

The front door leads into the entrance hallway which is warm and welcoming and features beautiful wooden panelling. On the right hand side is the Living room with polished walnut flooring and is duel aspect with two sets of bi-folding doors which really incorporates the space into the garden superbly. There is a separate traditional dining room with wooden panelling around and stunning fireplace with ornate wooden carvings above and polished wooden flooring. There is also a study to the front of the property with gives a great outlook over the front of the property and the open plan kitchen/breakfast room with its central island. granite working surfaces and integrated Siemens appliances. The bi-fold doors to the rear open onto the terrace and there is the additional benefit of the utility room.