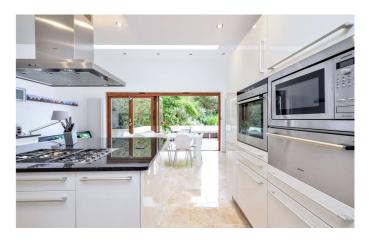

The front door leads into the entrance hallway which is warm and welcoming and features beautiful wooden panelling. On the right hand side is the Living room with polished walnut flooring and is duel aspect with two sets of bi-folding doors which really incorporates the space into the garden superbly. There is a separate traditional dining room with wooden panelling around and stunning fireplace with ornate wooden carvings above and polished wooden flooring. There is also a study to the front of the property with gives a great outlook over the front of the property and the open plan kitchen/breakfast room with its central island. granite working surfaces and integrated Siemens appliances. The bi-fold doors to the rear open onto the terrace and there is the additional benefit of the utility room.