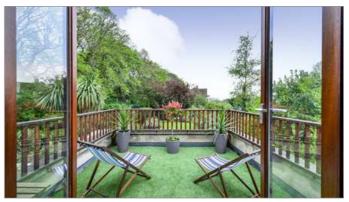

Upstairs the master bedroom suite is spacious and has double doors leading on to the roof terrace with views over the lovely secluded rear garden, as well as a modern en-suite shower room. There are three further double bedrooms, as well as a modern family bathroom.

#### **Outside**

The garden has mature plants and shrubs which make this garden private and secluded. There is a decked terrace area and a superb lawn. The front of the house has been landscaped and includes a terrace allowing you to capture all available sunshine as well as car parking spaces.