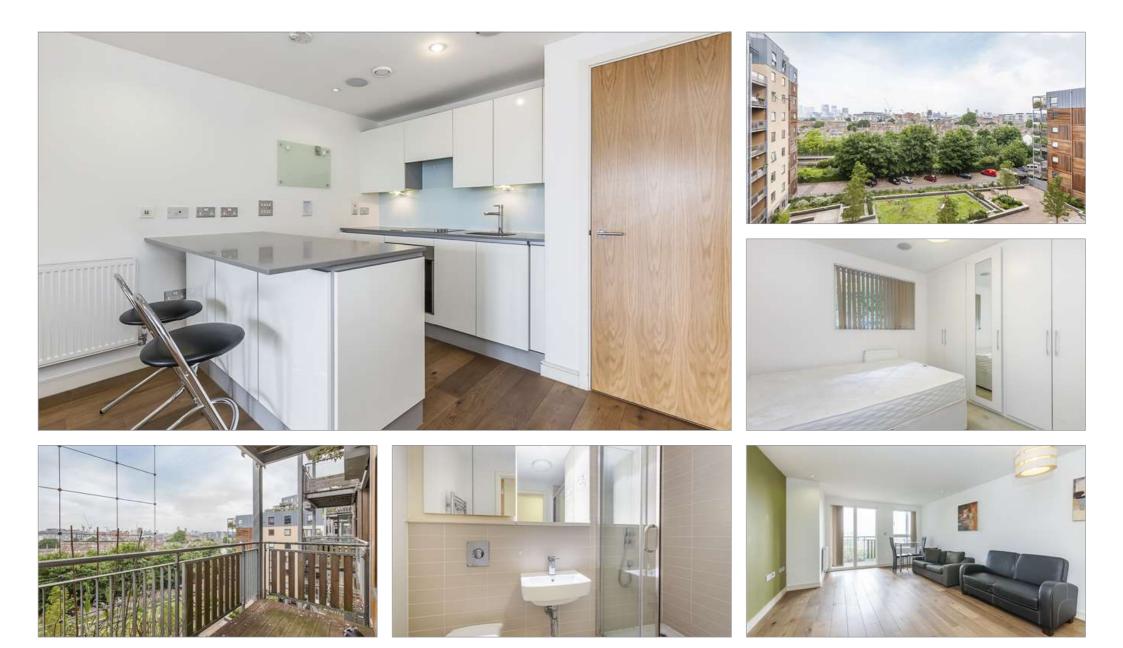

## A two bedroom, two bathroom modern apartment.

Two bedrooms | Two bathrooms | Open plan reception/kitchen | Two balconies | 24hr concierge | Allocated secure parking | Communal gardens | Communal roof terrace | Lease term 125 years from 24 June 2009 | The seller informs us the current service charge is £2800 per annum

## **Description**

A two bedroom, two bathroom modern apartment with fantastic views across London.

Situated on the sixth floor within this modern complex, we understand this property is larger than the majority of other two bedroom apartments in the development. The property also benefits from two balconies, one with amazing views over the city and the other is accessed via the master bedroom and enjoys quiet, leafy views over woodland. The layout of this property means the bedrooms enjoy a more tranquil setting facing south over a peaceful woodland. There are some quality finishes found throughout, including oak flooring, a built in sound system and built in storage.