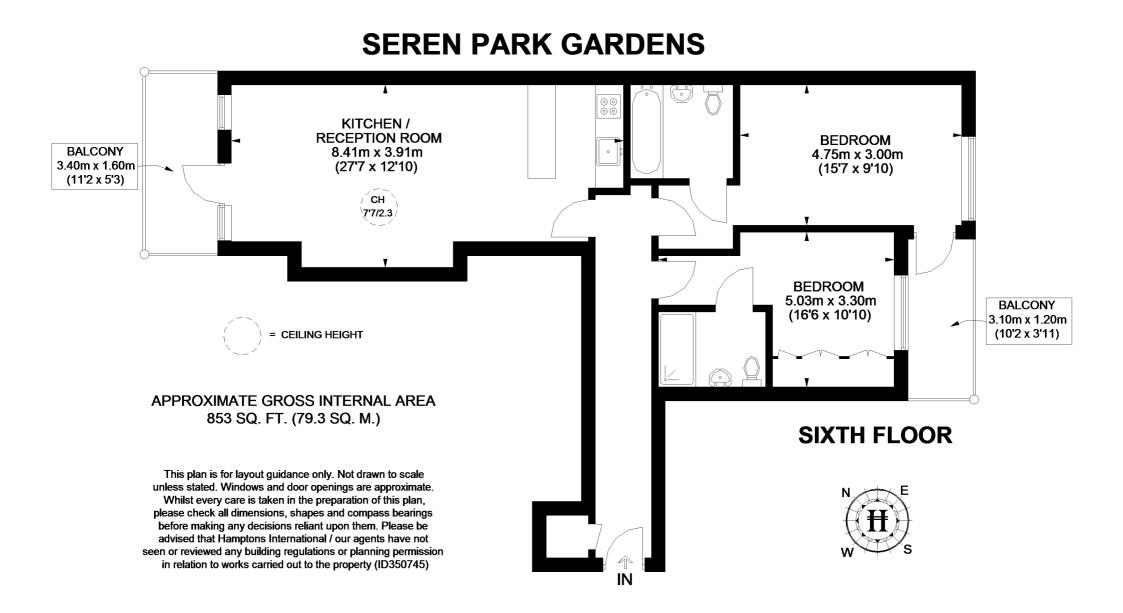

## A two bedroom, two bathroom modern apartment.

Two bedrooms | Two bathrooms | Open plan reception/kitchen | Two balconies | 24hr concierge | Allocated secure parking | Communal gardens | Communal roof terrace | Lease term 125 years from 24 June 2009 | The seller informs us the current service charge is £2800 per annum

## **Description**

A two bedroom, two bathroom modern apartment with fantastic views across London.

Situated on the sixth floor within this modern complex, we understand this property is larger than the majority of other two bedroom apartments in the development. The property also benefits from two balconies, one with amazing views over the city and the other is accessed via the master bedroom and enjoys quiet, leafy views over woodland. The layout of this property means the bedrooms enjoy a more tranquil setting facing south over a peaceful woodland. There are some quality finishes found throughout, including oak flooring, a built in sound system and built in storage.