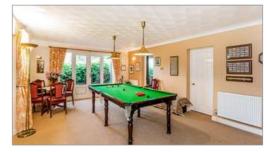

## **Description**

Occupying a superb location in this highly sought after village is Cedar Lodge, a deceptively spacious bungalow with pretty gardens and ample off road parking. The versatile accommodation offers numerous light and airy rooms which lend themselves to any buyer. Upon entering the home you will be greeted by a welcoming reception hall which provides access to many of the principle rooms. The kitchen/breakfast room is a room worthy of mention with the dual aspect layout allowing an abundance of natural light to flood the room. The kitchen is complete with a useful breakfast bar in the centre, and provides access to the dining room on the right and the conservatory on the left with French doors leading to the garden. The 20'3 x 14'0 sq.ft. reception/games room is the perfect family space to entertain with doors to the rear leading out to the garden and with access to the left to the homely sitting room as well as to two bedrooms on the right. The master bedroom benefits from a walk in dressing room and an en-suite Jack and Jill bathroom. Servicing the remaining two bedrooms is a well appointed family bathroom and a separate cloakroom.