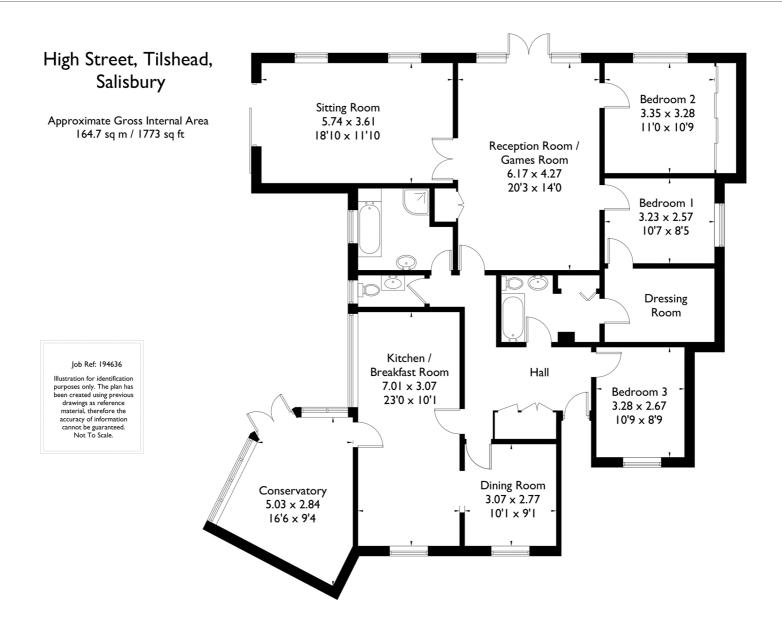

# A spacious bungalow in a popular village location.

Entrance Hall | Kitchen/Breakfast Room | Dining Room | Conservatory | Sitting Room | Reception Room/Games Room | Three Bedrooms | Master Bedroom with En-suite & Dressing Room | Family Bathroom | Cloakroom | Gardens | Double Garage | Village Location | No Onward Chain

## **Description**

Occupying a superb location in this highly sought after village is Cedar Lodge, a deceptively spacious bungalow with pretty gardens and ample off road parking. The versatile accommodation offers numerous light and airy rooms which lend themselves to any buyer. Upon entering the home you will be greeted by a welcoming reception hall which provides access to many of the principle rooms. The kitchen/breakfast room is a room worthy of mention with the dual aspect layout allowing an abundance of natural light to flood the room. The kitchen is complete with a useful breakfast bar in the centre, and provides access to the dining room on the right and the conservatory on the left with French doors leading to the garden. The 20'3 x 14'0 sq.ft. reception/games room is the perfect family space to entertain with doors to the rear leading out to the garden and with access to the left to the homely sitting room as well as to two bedrooms on the right. The master bedroom benefits from a walk in dressing room and an en-suite Jack and Jill bathroom. Servicing the remaining two bedrooms is a well appointed family bathroom and a separate cloakroom.