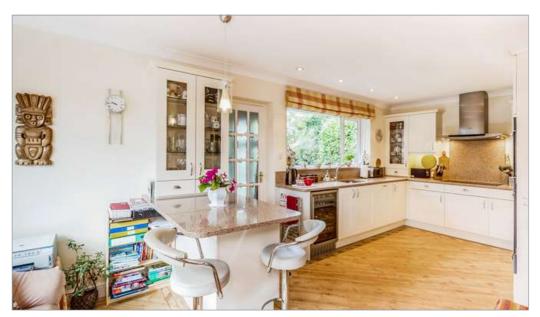

## **Description**

Occupying a superb location in this highly sought after village is Cedar Lodge, a deceptively spacious bungalow with pretty gardens and ample off road parking. The versatile accommodation offers numerous light and airy rooms which lend themselves to any buyer. Upon entering the home you will be greeted by a welcoming reception hall which provides access to many of the principle rooms. The kitchen/breakfast room is a room worthy of mention with the dual aspect layout allowing an abundance of natural light to flood the room. The kitchen is complete with a useful breakfast bar in the centre, and provides access to the dining room on the right and the conservatory on the left with French doors leading to the garden. The 20'3 x 14'0 sq.ft. reception/games room is the perfect family space to entertain with doors to the rear leading out to the garden and with access to the left to the homely sitting room as well as to two bedrooms on the right. The master bedroom benefits from a walk in dressing room and an en-suite Jack and Jill bathroom. Servicing the remaining two bedrooms is a well appointed family bathroom and a separate cloakroom.