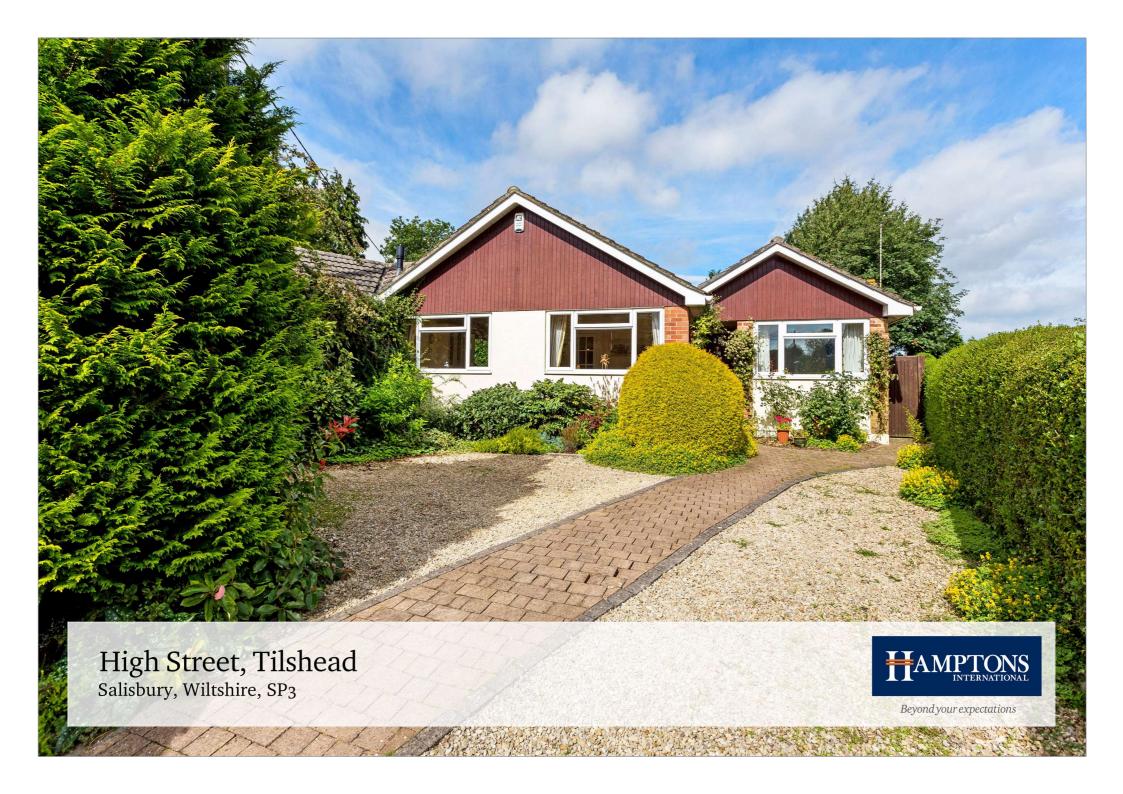

# A spacious bungalow in a popular village location.

Entrance Hall | Kitchen/Breakfast Room | Dining Room | Conservatory | Sitting Room | Reception Room/Games Room | Three Bedrooms | Master Bedroom with En-suite & Dressing Room | Family Bathroom | Cloakroom | Gardens | Double Garage | Village Location | No Onward Chain

## **Description**

Occupying a superb location in this highly sought after village is Cedar Lodge, a deceptively spacious bungalow with pretty gardens and ample off road parking. The versatile accommodation offers numerous light and airy rooms which lend themselves to any buyer. Upon entering the home you will be greeted by a welcoming reception hall which provides access to many of the principle rooms. The kitchen/breakfast room is a room worthy of mention with the dual aspect layout allowing an abundance of natural light to flood the room. The kitchen is complete with a useful breakfast bar in the centre, and provides access to the dining room on the right and the conservatory on the left with French doors leading to the garden. The 20'3 x 14'0 sq.ft. reception/games room is the perfect family space to entertain with doors to the rear leading out to the garden and with access to the left to the homely sitting room as well as to two bedrooms on the right. The master bedroom benefits from a walk in dressing room and an en-suite Jack and Jill bathroom. Servicing the remaining two bedrooms is a well appointed family bathroom and a separate cloakroom.