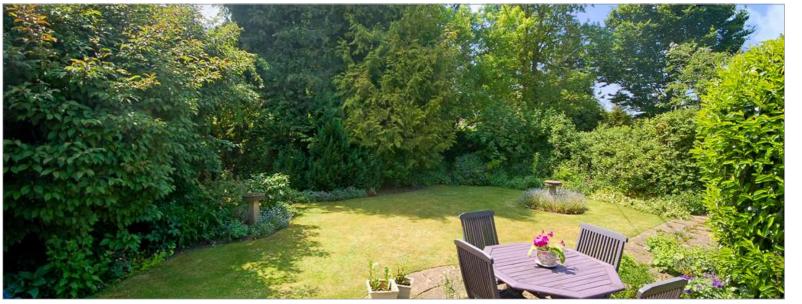

#### **Outside**

The property is accessed via a long driveway which provides ample parking for several vehicles and leads to the double garage with electronic door, loft space, light and power. The gardens are surrounded by mature

hedging which allow a high degree of privacy and seclusion. To the front there is a pretty flora garden creating a delightful first impression as you approach the home. To the rear there is a patio area adjacent to the conservatory, the perfect scene for al-fresco entertaining. The majority of the garden is laid to lawn with various mature shrubs and flowers. There is also gated side and rear pedestrian access.