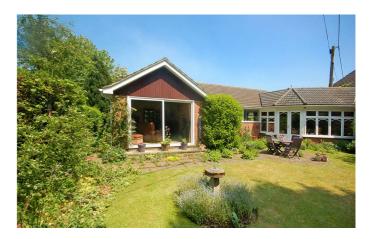

#### **Outside**

The property is accessed via a long driveway which provides ample parking for several vehicles and leads to the double garage with electronic door, loft space, light and power. The gardens are surrounded by mature

hedging which allow a high degree of privacy and seclusion. To the front there is a pretty flora garden creating a delightful first impression as you approach the home. To the rear there is a patio area adjacent to the conservatory, the perfect scene for al-fresco entertaining. The majority of the garden is laid to lawn with various mature shrubs and flowers. There is also gated side and rear pedestrian access.