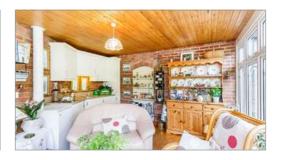

## **Description**

Occupying a superb location in this highly sought after village is Cedar Lodge, a deceptively spacious bungalow with pretty gardens and ample off road parking. The versatile accommodation offers numerous light and airy rooms which lend themselves to any buyer. Upon entering the home you will be greeted by a welcoming reception hall which provides access to many of the principle rooms. The kitchen/breakfast room is a room worthy of mention with the dual aspect layout allowing an abundance of natural light to flood the room. The kitchen is complete with a useful breakfast bar in the centre, and provides access to the dining room on the right and the conservatory on the left with French doors leading to the garden. The 20'3 x 14'0 sq.ft. reception/games room is the perfect family space to entertain with doors to the rear leading out to the garden and with access to the left to the homely sitting room as well as to two bedrooms on the right. The master bedroom benefits from a walk in dressing room and an en-suite Jack and Jill bathroom. Servicing the remaining two bedrooms is a well appointed family bathroom and a separate cloakroom.