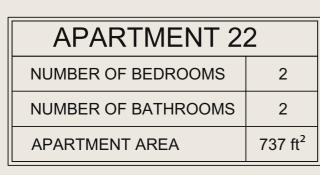

| APARTMENT 24        |                     |  |
|---------------------|---------------------|--|
| NUMBER OF BEDROOMS  | 2                   |  |
| NUMBER OF BATHROOMS | 1                   |  |
| APARTMENT AREA      | 737 ft <sup>2</sup> |  |