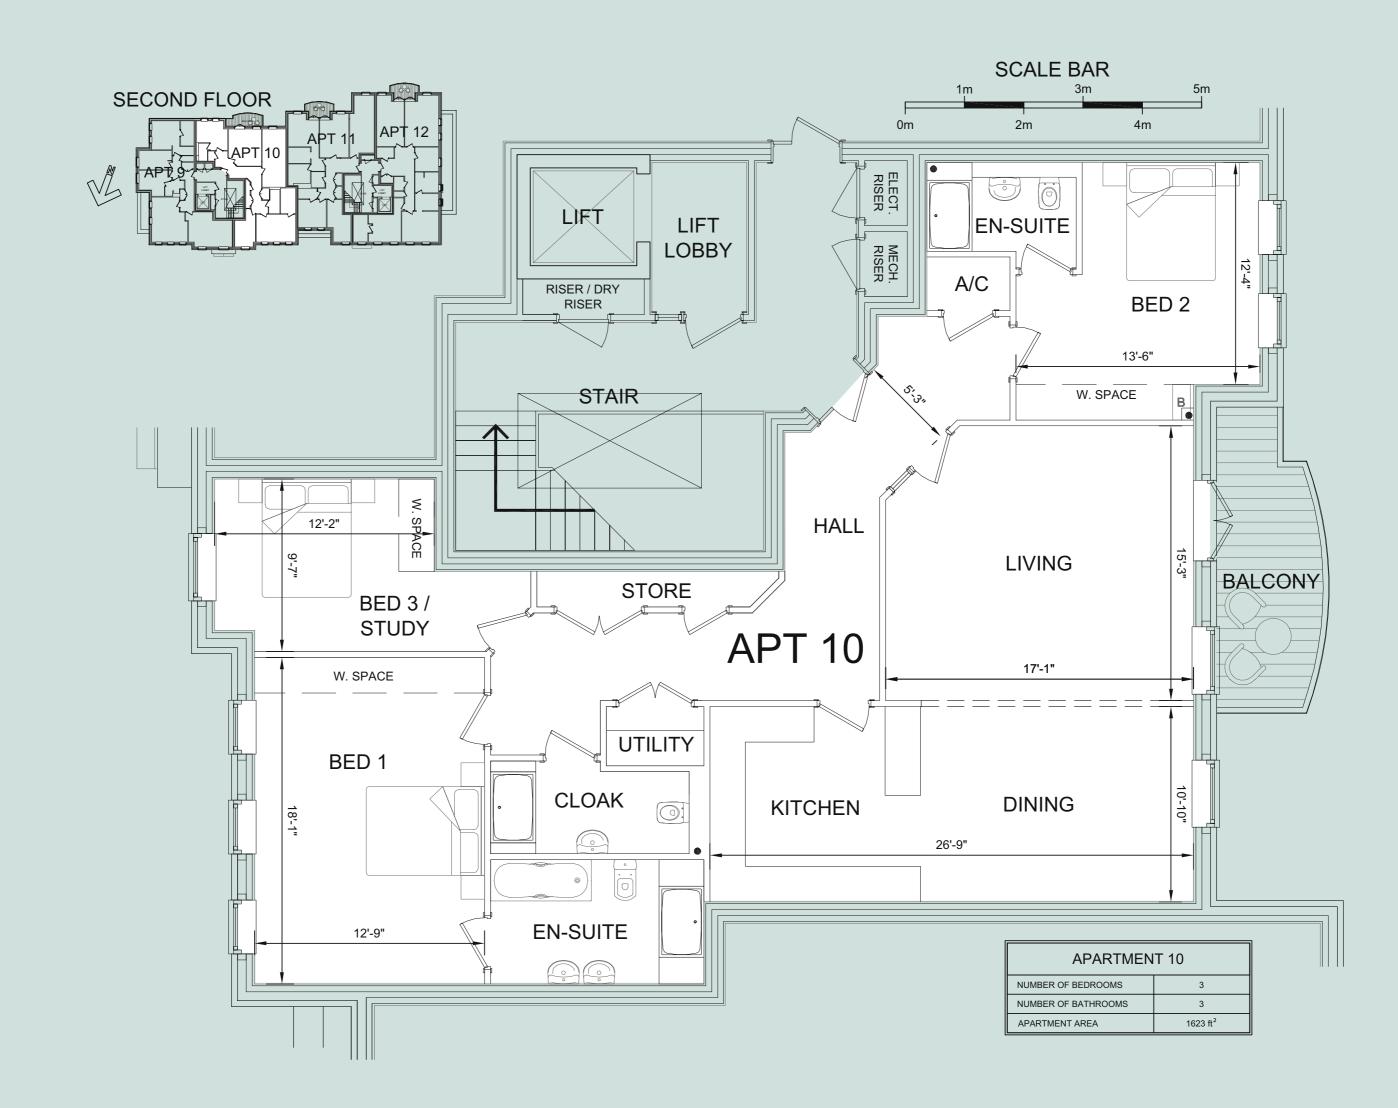

|    |        | ]         |
|----|--------|-----------|
| 3" | 14'-1" |           |
|    | 13'-5" |           |
| ]  | 11'-3" | DINING    |
|    |        |           |
|    |        |           |
|    |        |           |
|    |        | RTMENT 11 |