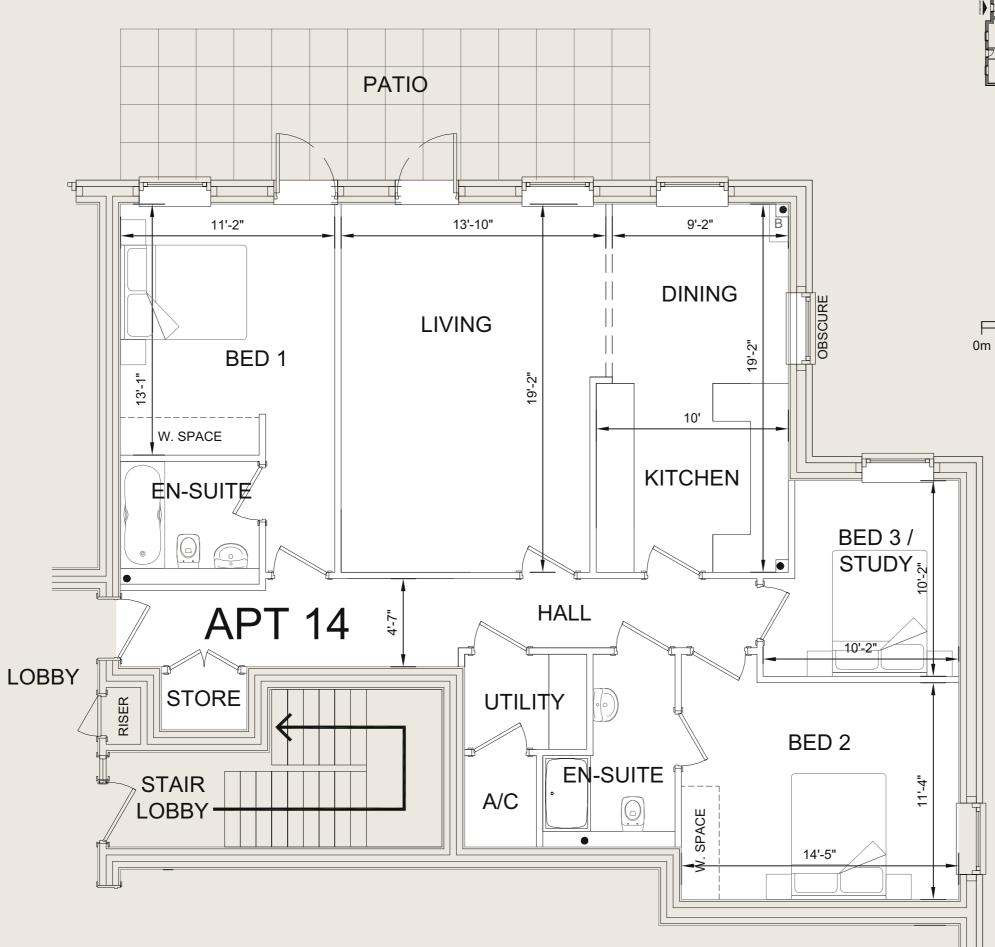

| APARTMENT 14        |                        |
|---------------------|------------------------|
| NUMBER OF BEDROOMS  | 3                      |
| NUMBER OF BATHROOMS | 2                      |
| APARTMENT AREA      | 1235.5 ft <sup>2</sup> |