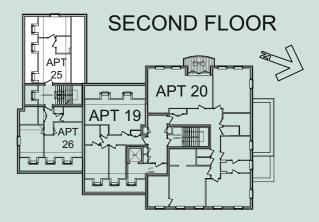

NUM NUM APAI

| APARTMENT 19      |                     |
|-------------------|---------------------|
| MBER OF BEDROOMS  | 2                   |
| MBER OF BATHROOMS | 1                   |
| ARTMENT AREA      | 781 ft <sup>2</sup> |

| APARTMENT 21        |                     |  |
|---------------------|---------------------|--|
| NUMBER OF BEDROOMS  | 2                   |  |
| NUMBER OF BATHROOMS | 2                   |  |
| APARTMENT AREA      | 738 ft <sup>2</sup> |  |

| APARTMENT 24        |                     |  |
|---------------------|---------------------|--|
| NUMBER OF BEDROOMS  | 2                   |  |
| NUMBER OF BATHROOMS | 1                   |  |
| APARTMENT AREA      | 737 ft <sup>2</sup> |  |

| APARTMENT 25        |                     |  |
|---------------------|---------------------|--|
| NUMBER OF BEDROOMS  | 1                   |  |
| NUMBER OF BATHROOMS | 1                   |  |
| APARTMENT AREA      | 412 ft <sup>2</sup> |  |

| APARTMENT 26        |                     |  |
|---------------------|---------------------|--|
| NUMBER OF BEDROOMS  | 1                   |  |
| NUMBER OF BATHROOMS | 1                   |  |
| APARTMENT AREA      | 533 ft <sup>2</sup> |  |