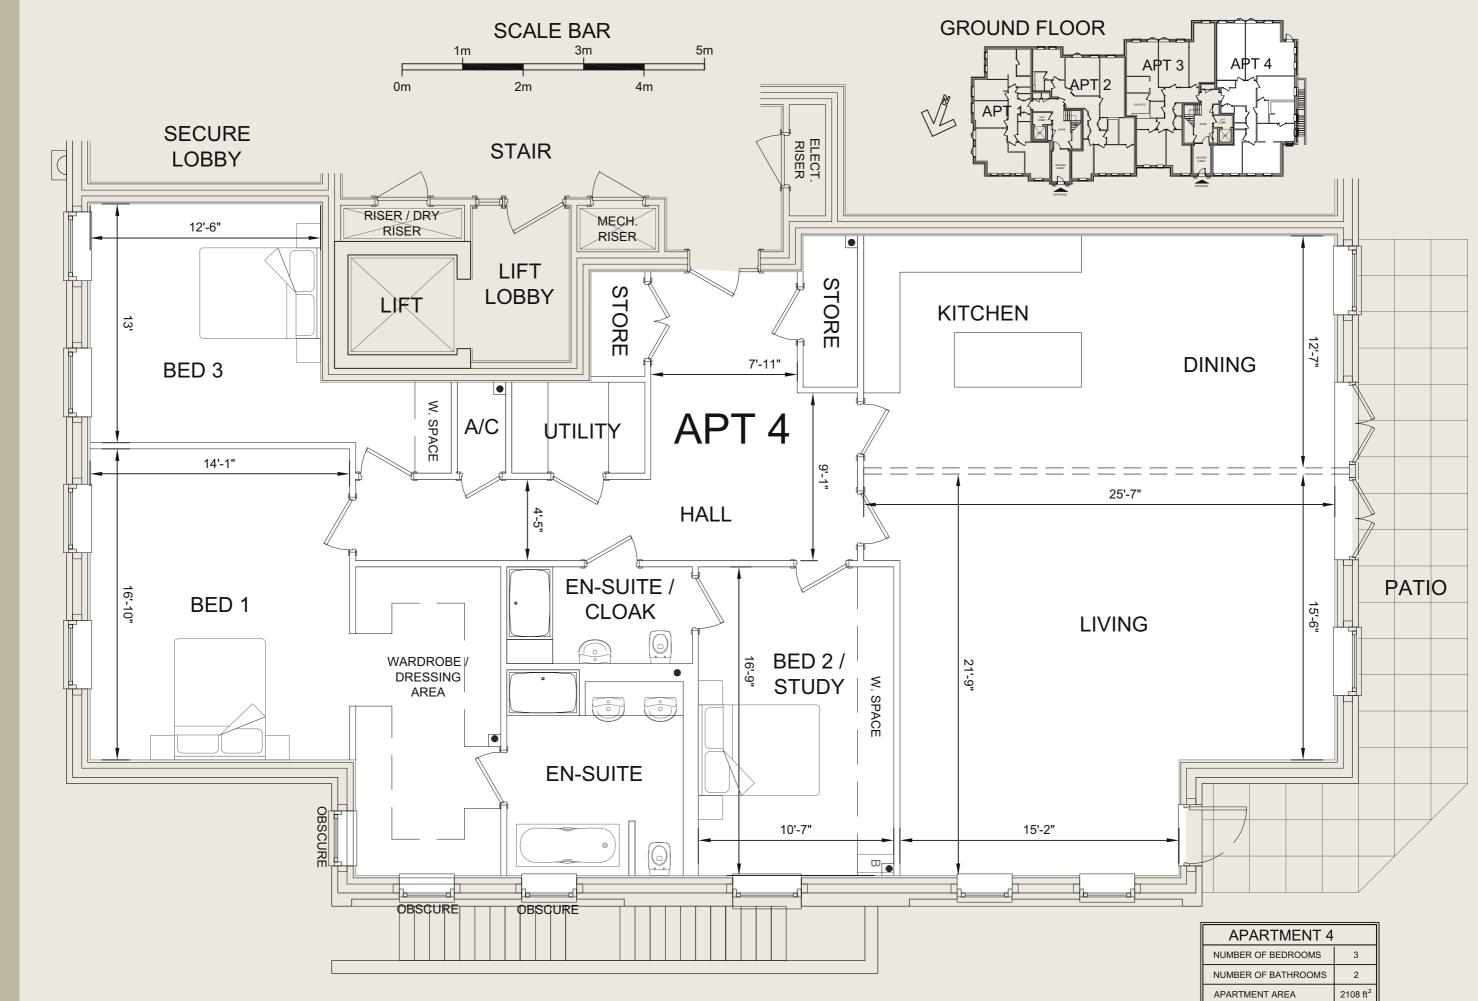

### SOUTH EAST STREET VIEW FROM KIRKDALE ROAD

| APARTMENT 1         |                      |
|---------------------|----------------------|
| NUMBER OF BEDROOMS  | 3                    |
| NUMBER OF BATHROOMS | 2                    |
| APARTMENT AREA      | 1439 ft <sup>2</sup> |