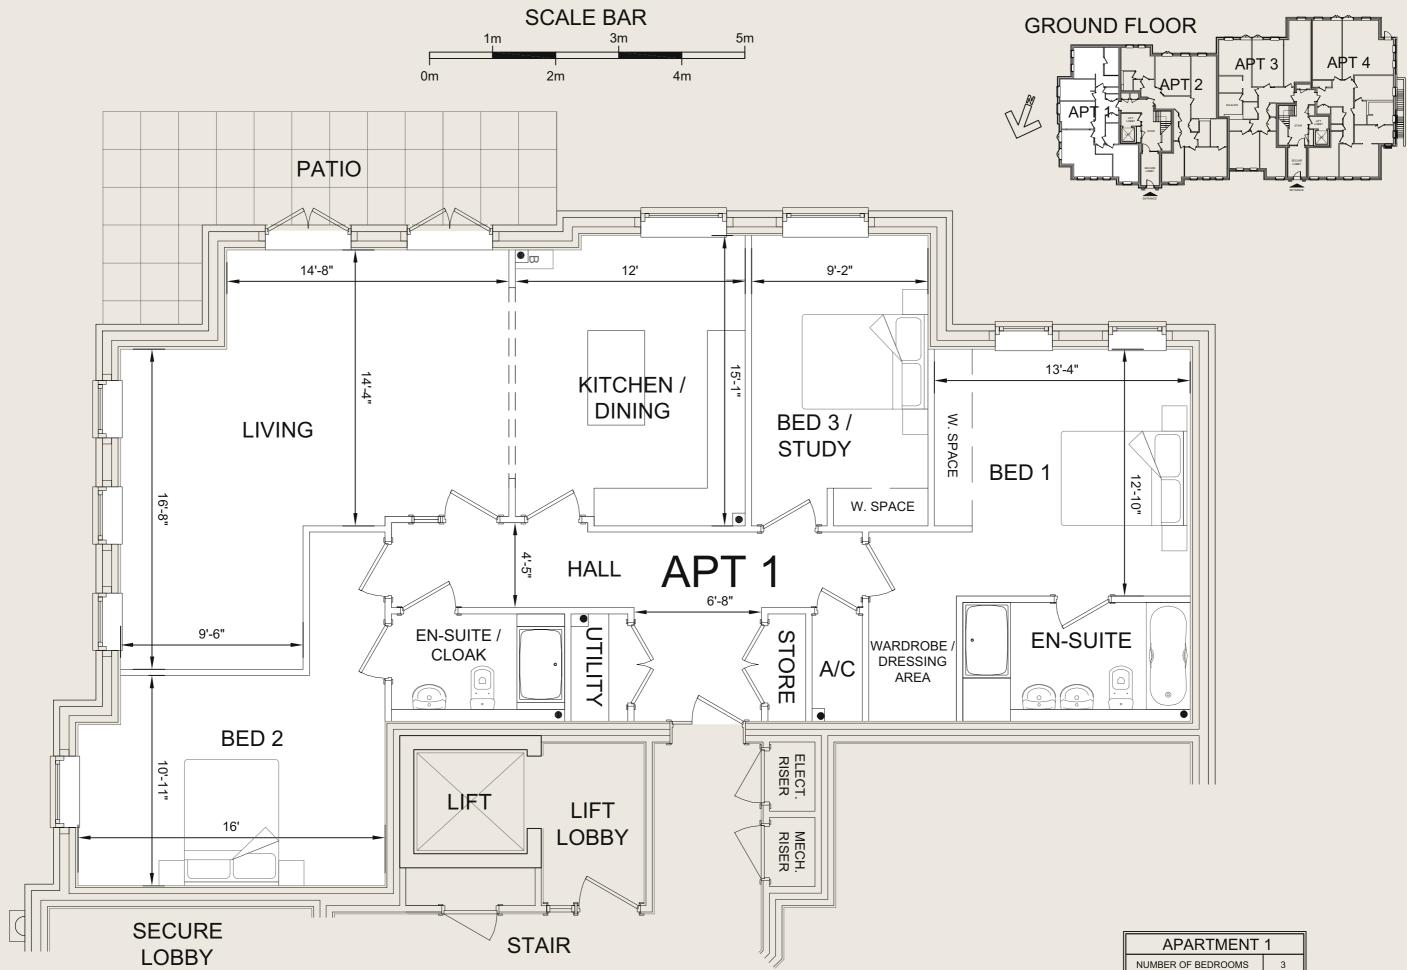

### SOUTH EAST STREET VIEW FROM KIRKDALE ROAD

| APARTMENT 1         |                      |
|---------------------|----------------------|
| NUMBER OF BEDROOMS  | 3                    |
| NUMBER OF BATHROOMS | 2                    |
| APARTMENT AREA      | 1439 ft <sup>2</sup> |