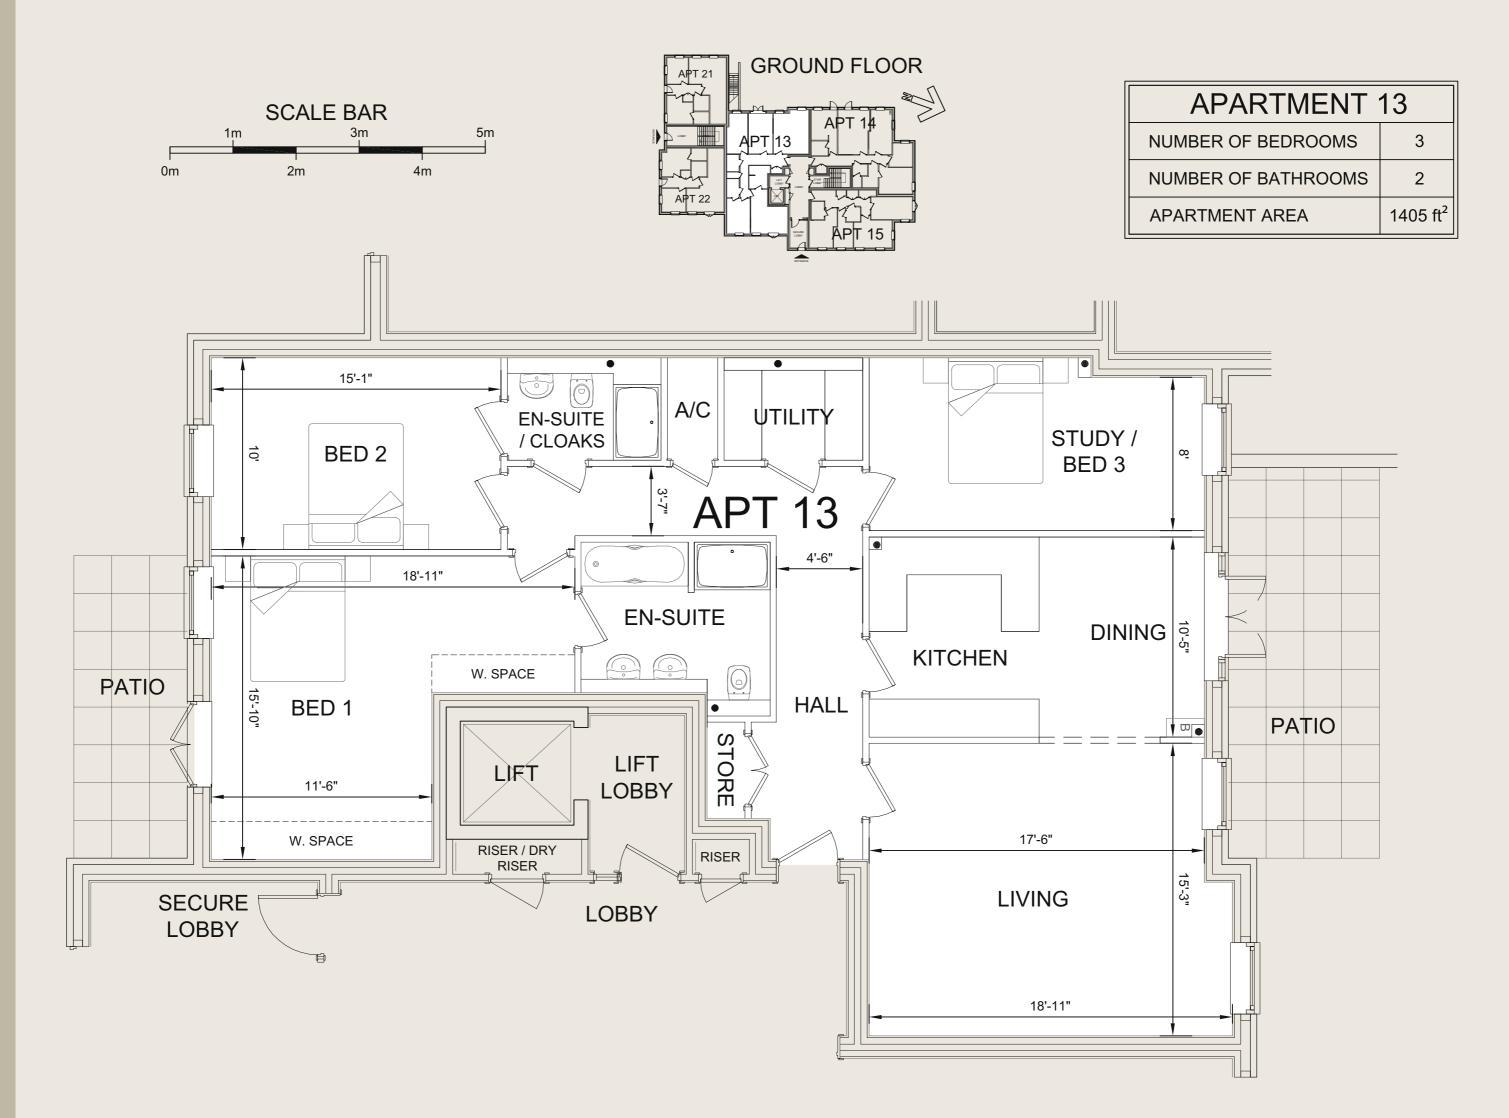

|
|          | 1732 ft <sup>2</sup> |



BLOCK 'A' •••• IRST LOOR



| APARTMENT 9      |                      |  |
|------------------|----------------------|--|
| BER OF BEDROOMS  | 3                    |  |
| BER OF BATHROOMS | 2                    |  |
| TMENT AREA       | 1455 ft <sup>2</sup> |  |





|    |        | ]         |
|----|--------|-----------|
| 3" | 14'-1" |           |
|    | 13'-5" |           |
| ]  | 11'-3" | DINING    |
|    |        |           |
|    |        |           |
|    |        |           |
|    |        | RTMENT 11 |

| APARTMENT 11   |                      |  |
|----------------|----------------------|--|
| R OF BEDROOMS  | 3                    |  |
| R OF BATHROOMS | 2                    |  |
| IENT AREA      | 1684 ft <sup>2</sup> |  |













| APARTMENT 14        |                        |
|---------------------|------------------------|
| NUMBER OF BEDROOMS  | 3                      |
| NUMBER OF BATHROOMS | 2                      |
| APARTMENT AREA      | 1235.5 ft <sup>2</sup> |









| APARTMENT 15        |                     |  |
|---------------------|---------------------|--|
| NUMBER OF BEDROOMS  | 2                   |  |
| NUMBER OF BATHROOMS | 2                   |  |
| APARTMENT AREA      | 952 ft <sup>2</sup> |  |







| APARTMENT 16         |                      |
|----------------------|----------------------|
| NUMBER OF BEDROOMS 2 |                      |
| NUMBER OF BATHROOMS  | 2                    |
| APARTMENT AREA       | 1249 ft <sup>2</sup> |
|                      |