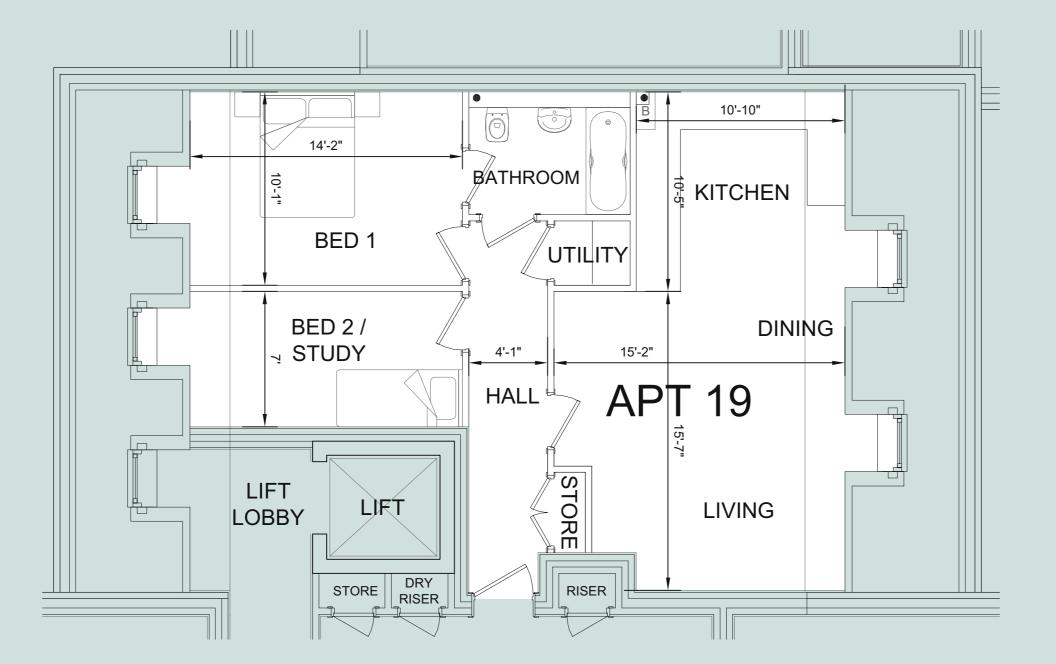

NUM NUM APAI

| APARTMENT 19      |                     |
|-------------------|---------------------|
| MBER OF BEDROOMS  | 2                   |
| MBER OF BATHROOMS | 1                   |
| ARTMENT AREA      | 781 ft <sup>2</sup> |