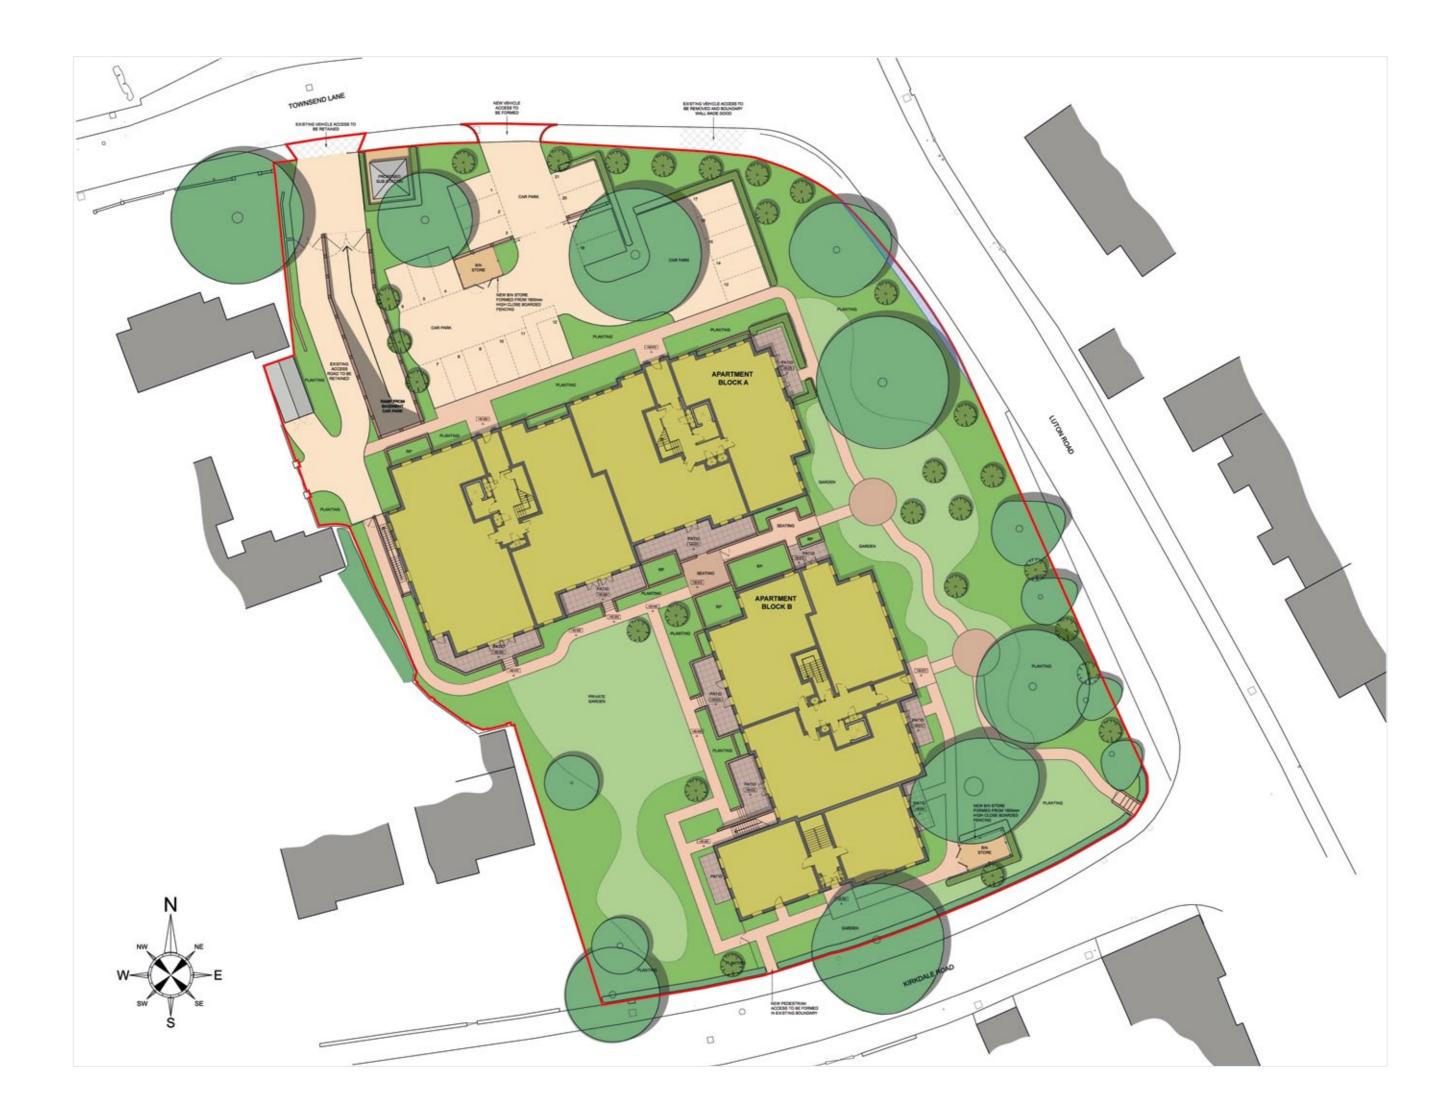

### Site Plan

**Street Elevations** 

Block A Ground Floor Apartment Layouts Block A First Floor Apartment Layouts Block A Second Floor Apartment Layouts Block B Ground Floor Apartment Layouts Block A Second Floor Apartment Layouts

Block B Ground Floor Apartments 14 & 15 can be linked to create a penthouse suite and additionally Block B First Floor Apartments 17 & 18 can be linked to create a penthouse suite.

The internal apartment layouts have not been finalised but are representative of overall apartment sizes.