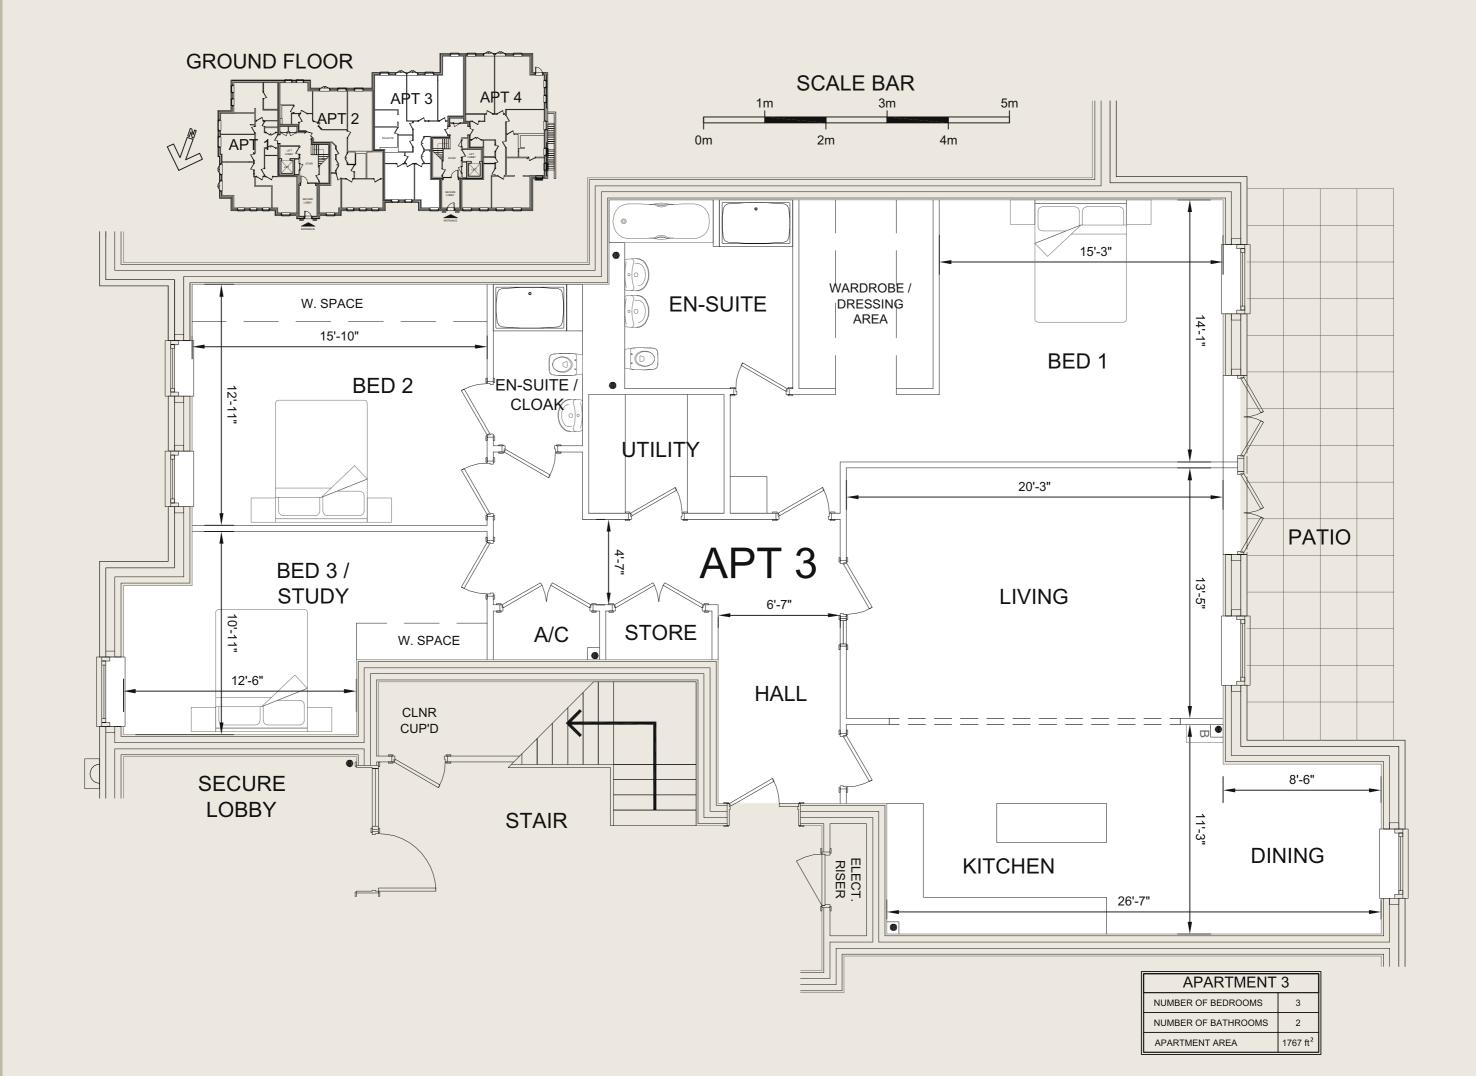

Block B Ground Floor Apartments 14 & 15 can be linked to create a penthouse suite and additionally Block B First Floor Apartments 17 & 18 can be linked to create a penthouse suite.

The internal apartment layouts have not been finalised but are representative of overall apartment sizes.