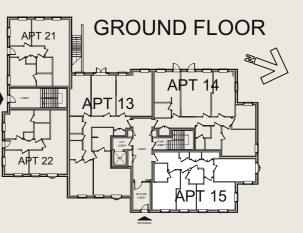

| APARTMENT 15        |                     |  |
|---------------------|---------------------|--|
| NUMBER OF BEDROOMS  | 2                   |  |
| NUMBER OF BATHROOMS | 2                   |  |
| APARTMENT AREA      | 952 ft <sup>2</sup> |  |