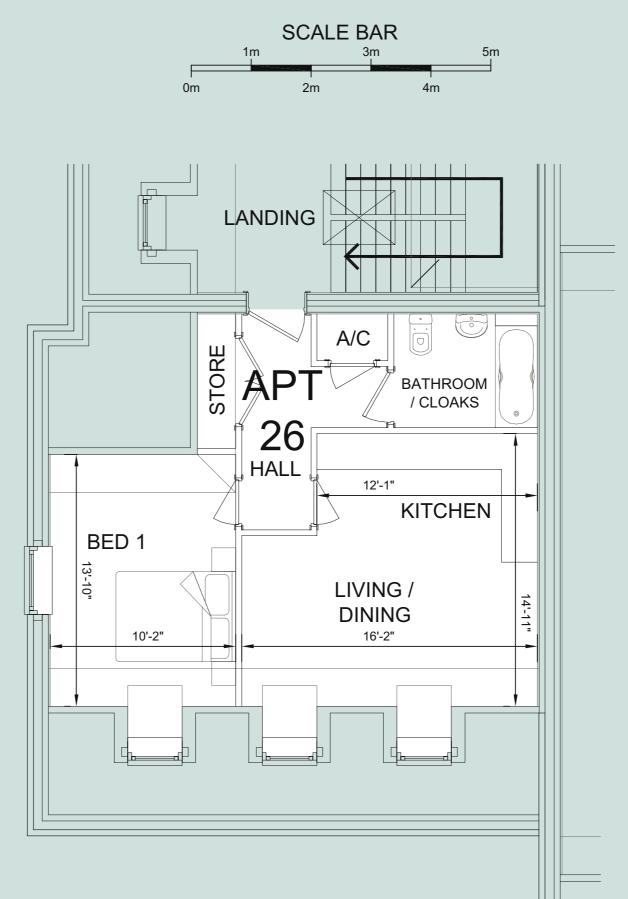

| APARTMENT 26        |                     |  |
|---------------------|---------------------|--|
| NUMBER OF BEDROOMS  | 1                   |  |
| NUMBER OF BATHROOMS | 1                   |  |
| APARTMENT AREA      | 533 ft <sup>2</sup> |  |