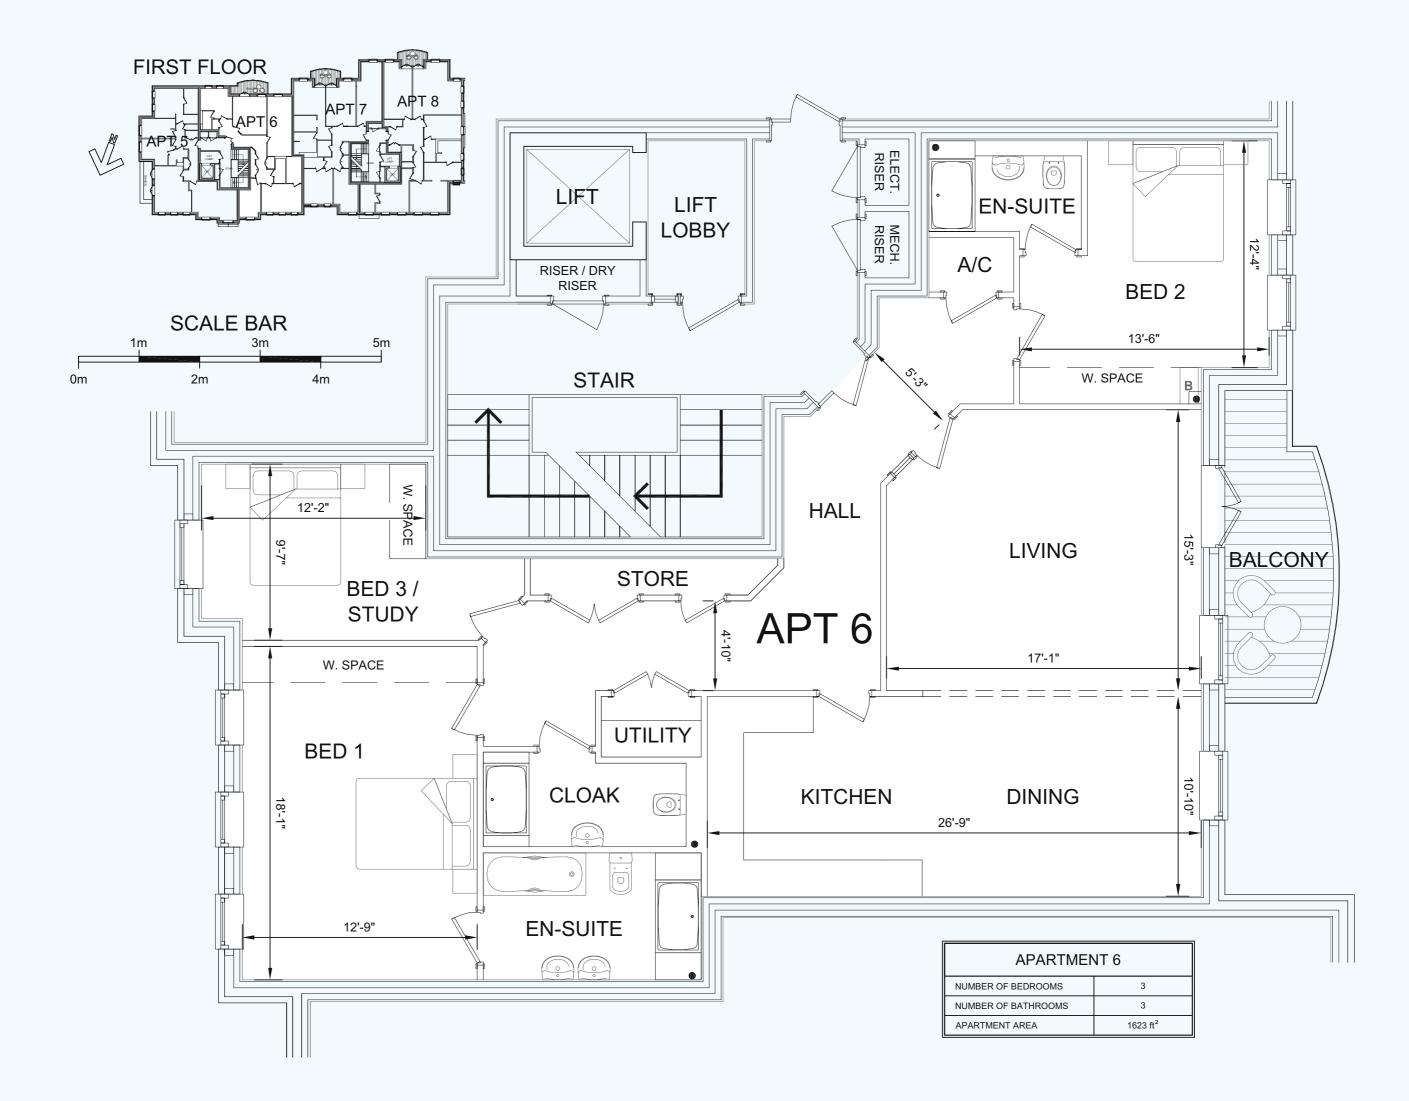

| RTMENT 7 |                      |
|----------|----------------------|
| MS       | 3                    |
| OMS      | 2                    |
|          | 1732 ft <sup>2</sup> |

BLOCK 'A' •••• IRST LOOR