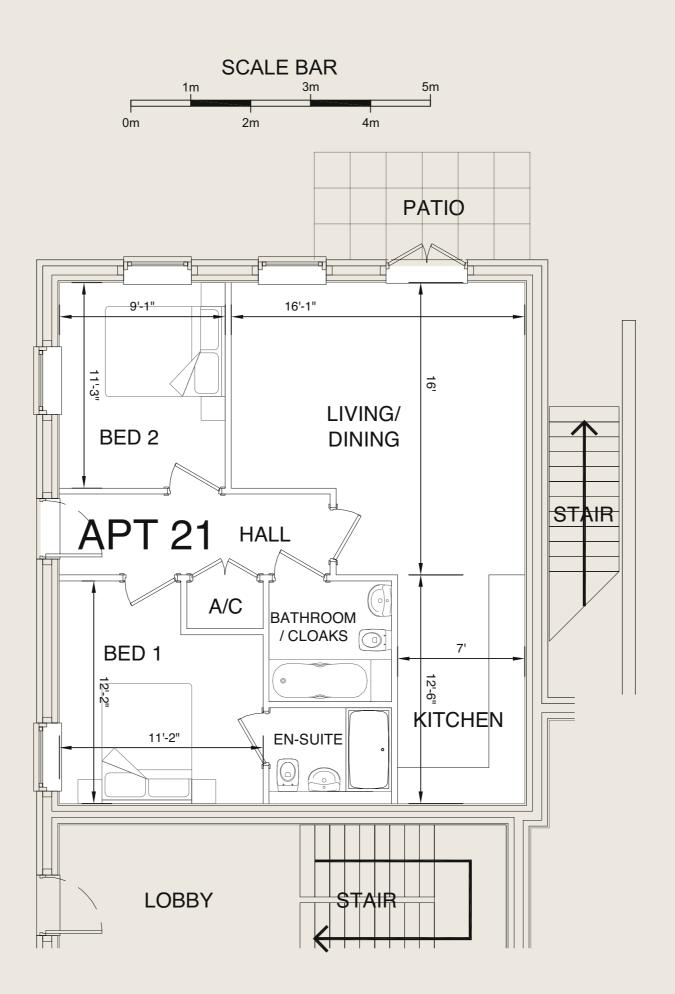

| APARTMENT 21        |                     |  |
|---------------------|---------------------|--|
| NUMBER OF BEDROOMS  | 2                   |  |
| NUMBER OF BATHROOMS | 2                   |  |
| APARTMENT AREA      | 738 ft <sup>2</sup> |  |