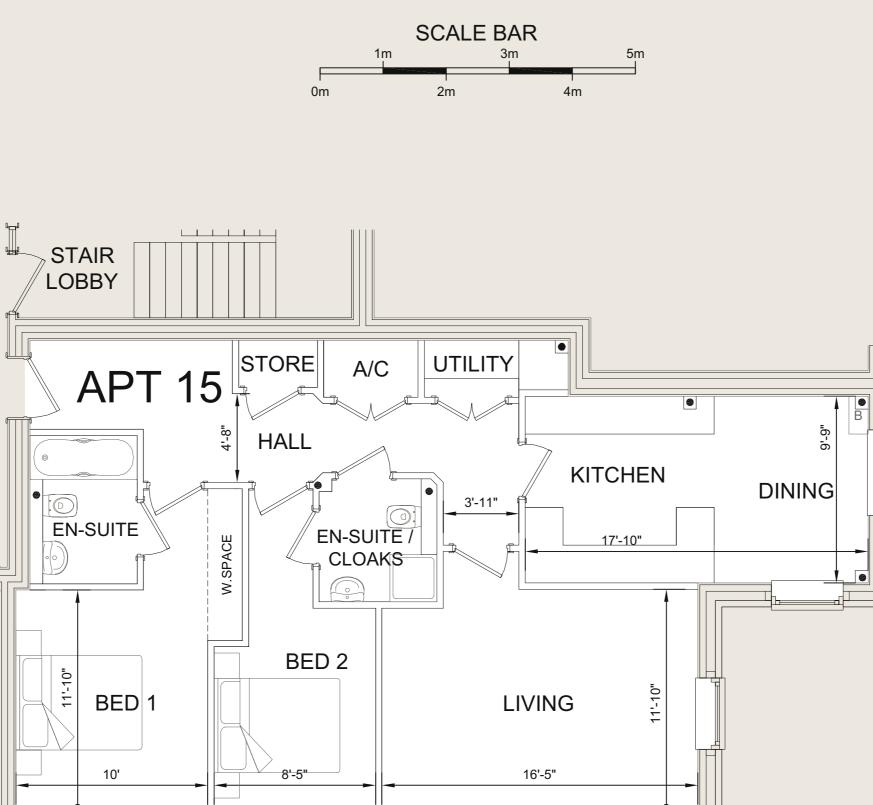

| APARTMENT 15        |                     |  |
|---------------------|---------------------|--|
| NUMBER OF BEDROOMS  | 2                   |  |
| NUMBER OF BATHROOMS | 2                   |  |
| APARTMENT AREA      | 952 ft <sup>2</sup> |  |