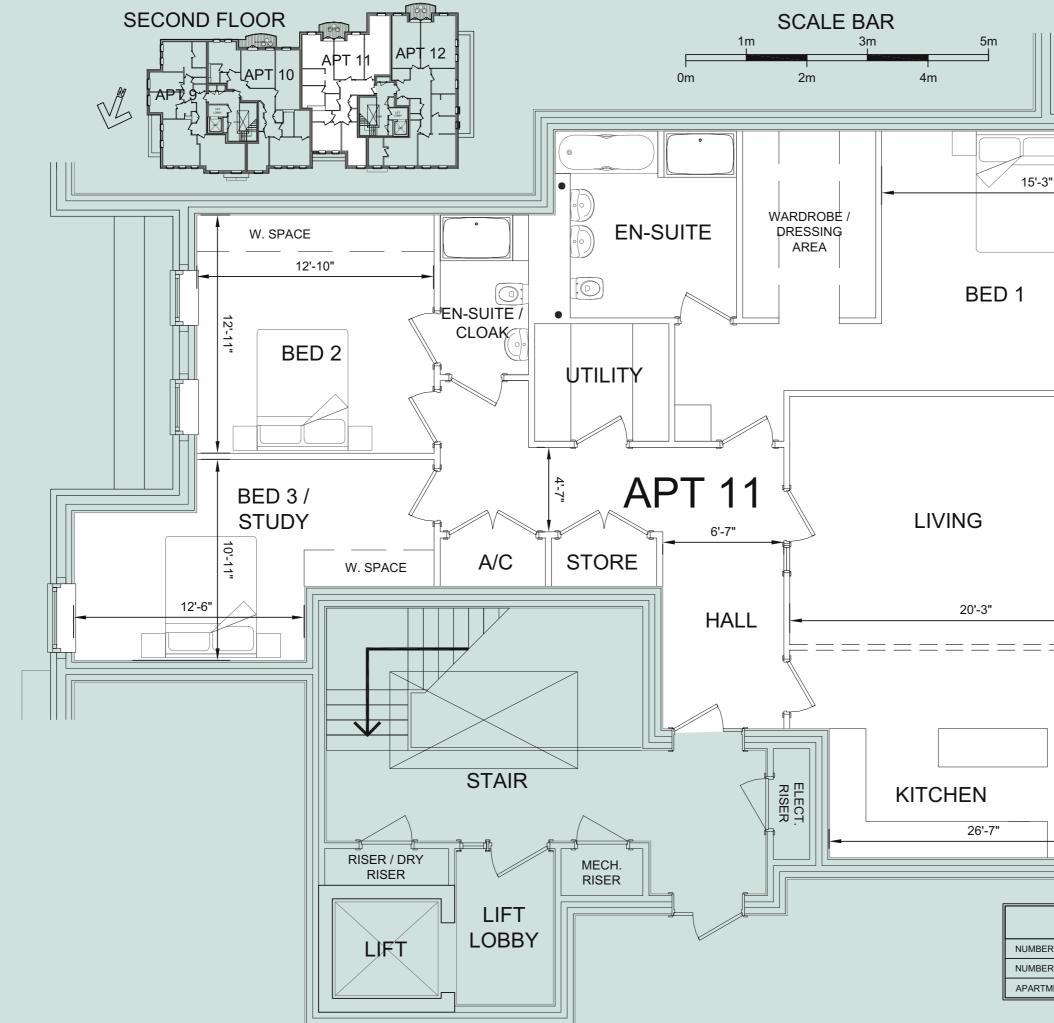

| APARTMENT 11   |                      |  |
|----------------|----------------------|--|
| R OF BEDROOMS  | 3                    |  |
| R OF BATHROOMS | 2                    |  |
| IENT AREA      | 1684 ft <sup>2</sup> |  |