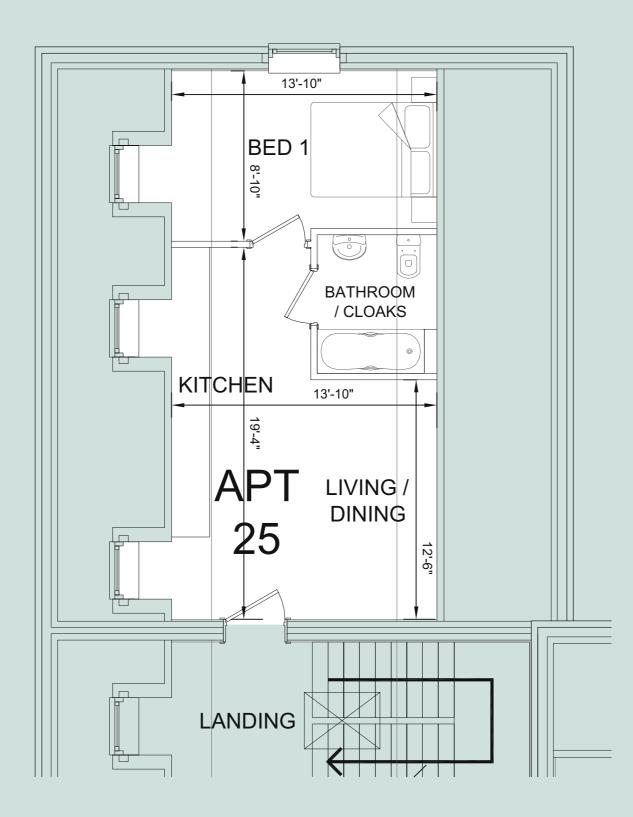

| APARTMENT 25        |                     |  |
|---------------------|---------------------|--|
| NUMBER OF BEDROOMS  | 1                   |  |
| NUMBER OF BATHROOMS | 1                   |  |
| APARTMENT AREA      | 412 ft <sup>2</sup> |  |