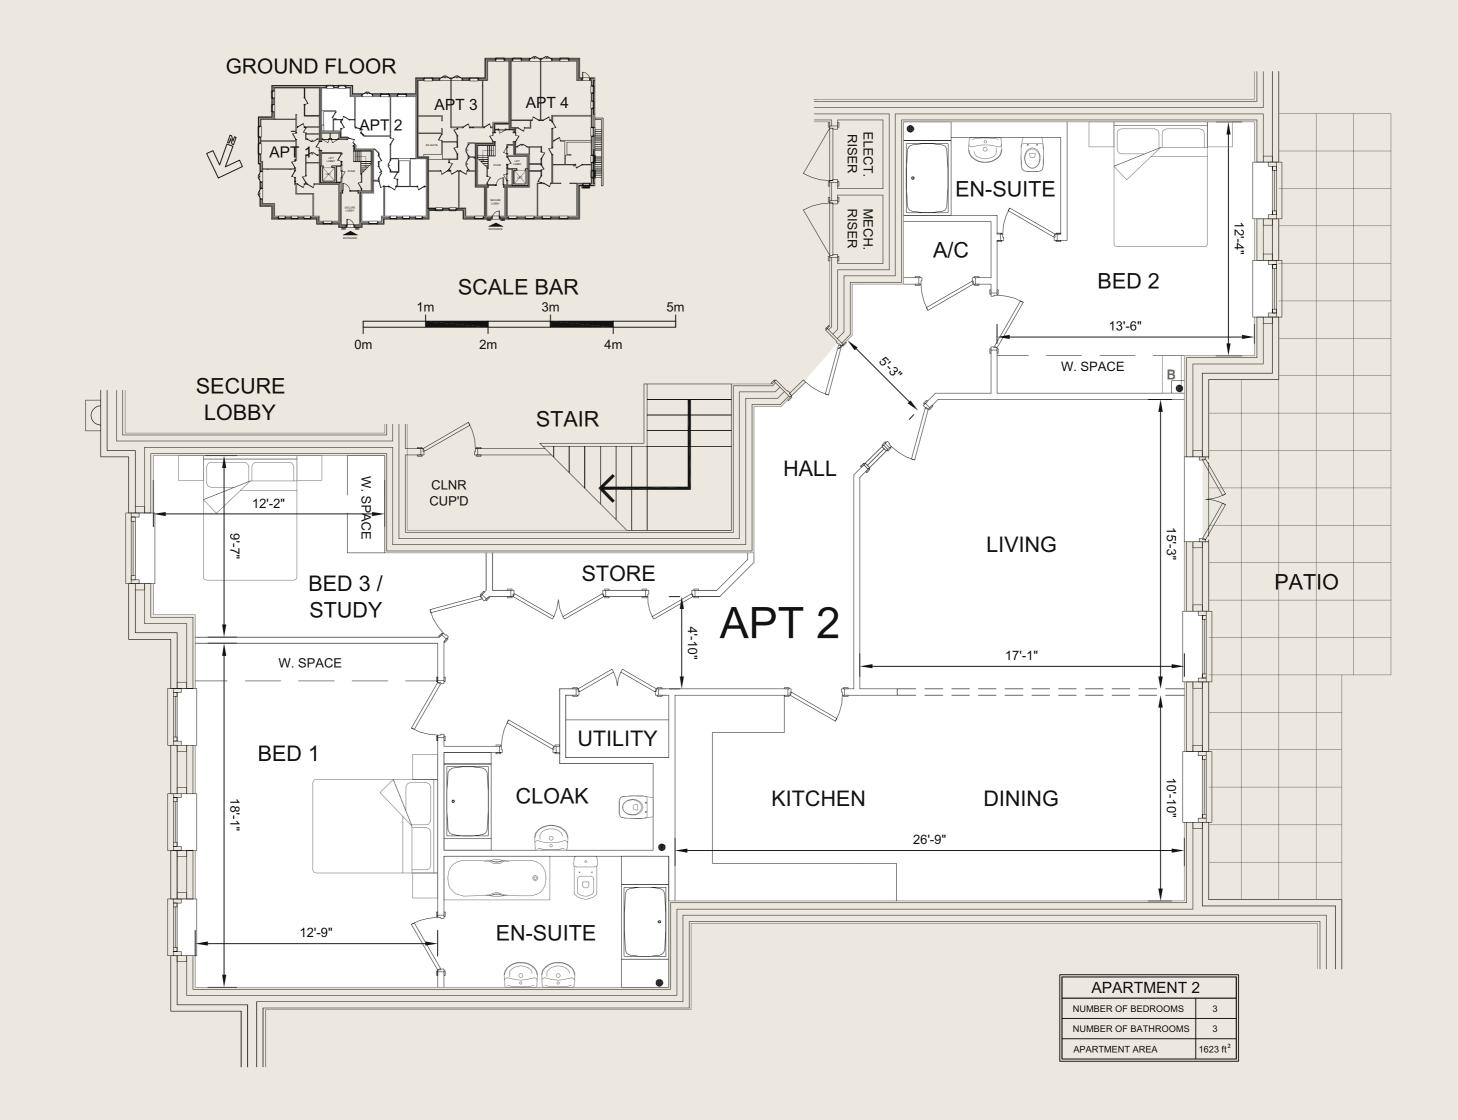

Block B Ground Floor Apartments 14 & 15 can be linked to create a penthouse suite and additionally Block B First Floor Apartments 17 & 18 can be linked to create a penthouse suite.

The internal apartment layouts have not been finalised but are representative of overall apartment sizes.