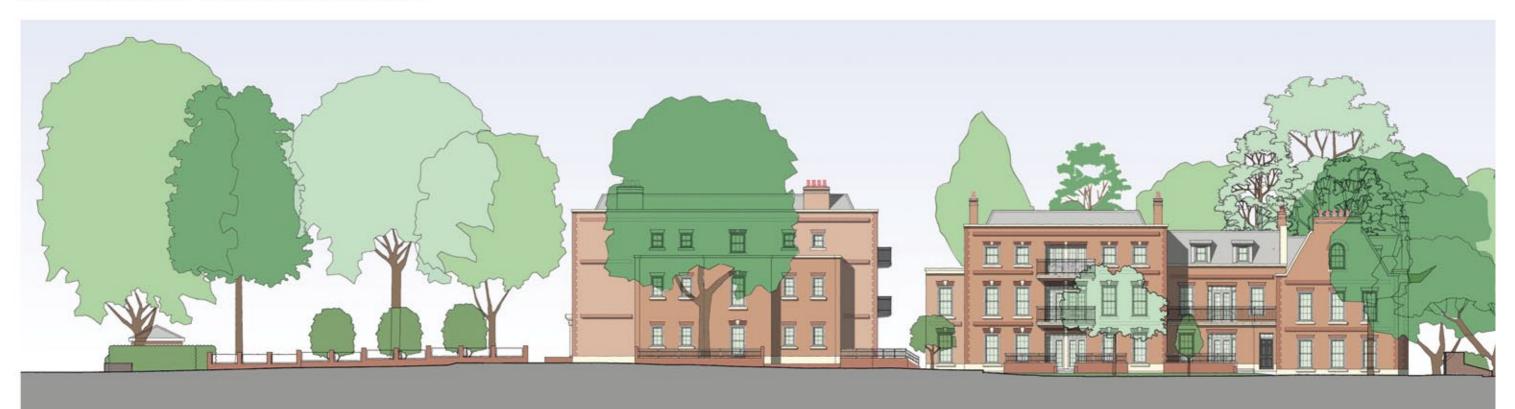

# PROPOSED STREETSCENE - SHEET 2

### SOUTH EAST STREET VIEW FROM KIRKDALE ROAD

| APARTMENT 1         |                      |
|---------------------|----------------------|
| NUMBER OF BEDROOMS  | 3                    |
| NUMBER OF BATHROOMS | 2                    |
| APARTMENT AREA      | 1439 ft <sup>2</sup> |