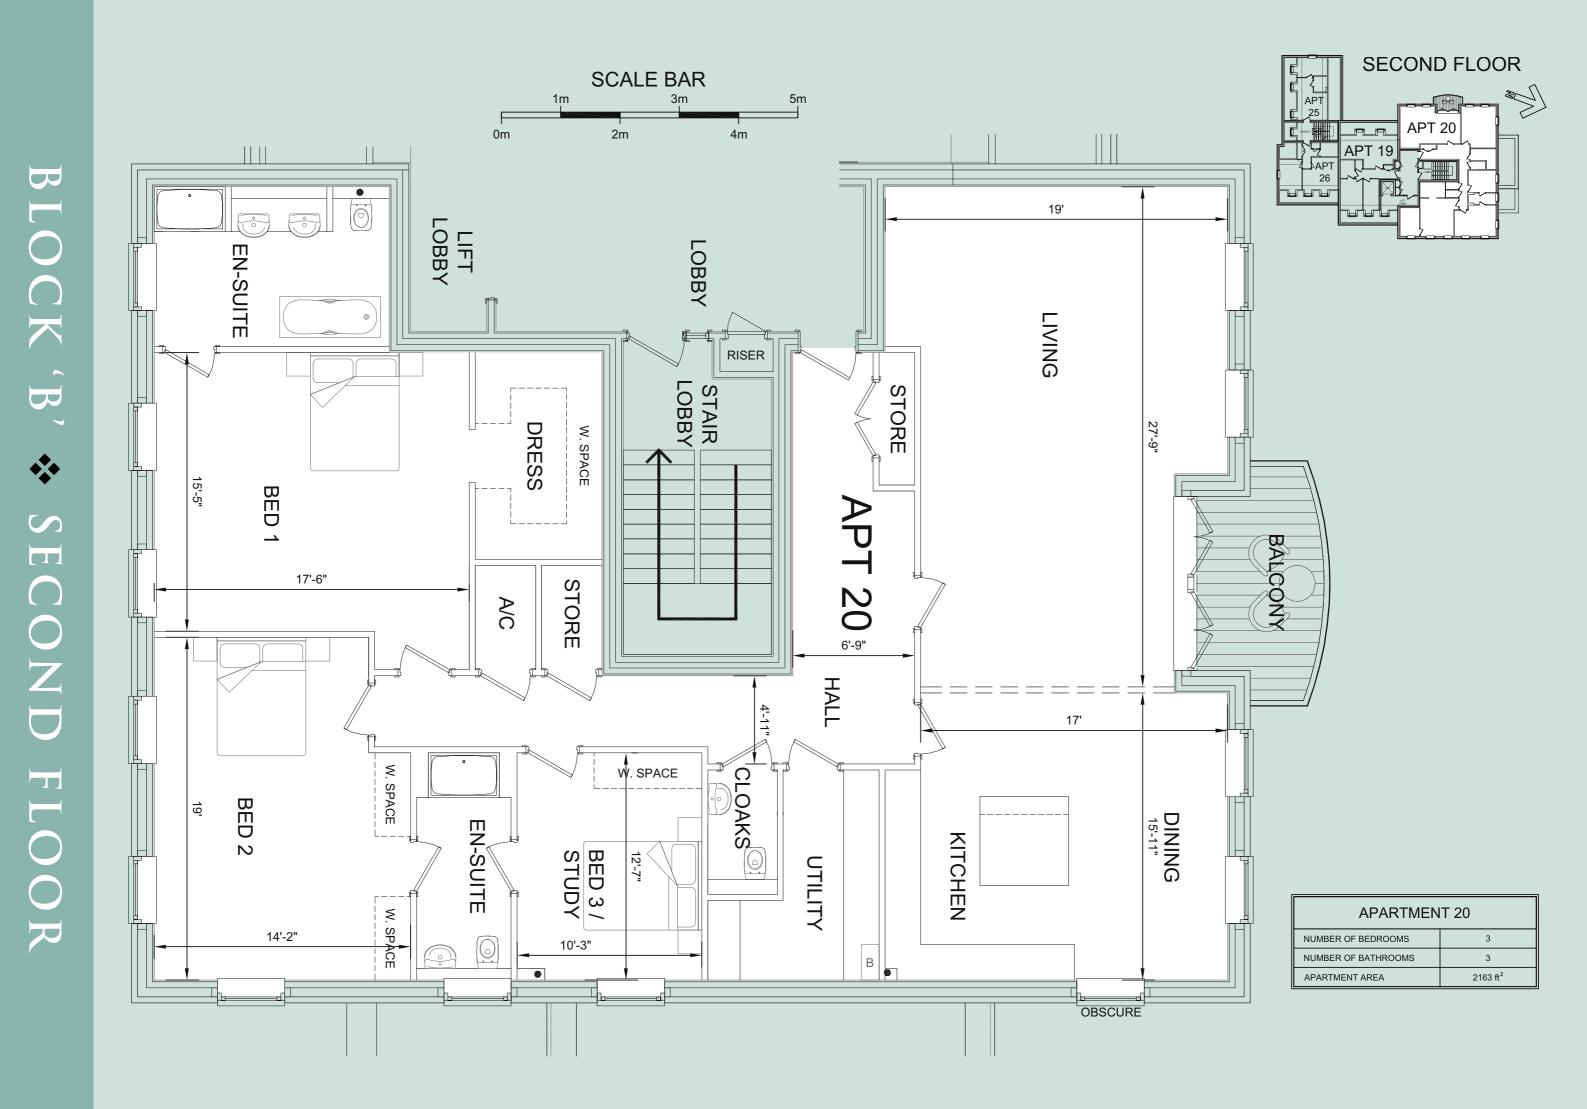

> |
|                      |                      |



NUMBE NUMBE





| APARTMENT 17     |                      |  |
|------------------|----------------------|--|
| BER OF BEDROOMS  | 3                    |  |
| BER OF BATHROOMS | 2                    |  |
| TMENT AREA       | 1185 ft <sup>2</sup> |  |



NUMBE NUMBE

| APARTMENT 18     |                      |  |
|------------------|----------------------|--|
| BER OF BEDROOMS  | 2                    |  |
| BER OF BATHROOMS | 2                    |  |
| TMENT AREA       | 1028 ft <sup>2</sup> |  |





NUM NUM APAI



| APARTMENT 19      |                     |
|-------------------|---------------------|
| MBER OF BEDROOMS  | 2                   |
| MBER OF BATHROOMS | 1                   |
| ARTMENT AREA      | 781 ft <sup>2</sup> |



| APARTMENT 21        |                     |  |
|---------------------|---------------------|--|
| NUMBER OF BEDROOMS  | 2                   |  |
| NUMBER OF BATHROOMS | 2                   |  |
| APARTMENT AREA      | 738 ft <sup>2</sup> |  |





| 0m 2m                   | 4m                                      |                 |
|-------------------------|-----------------------------------------|-----------------|
| LOBB'                   | Y STA                                   |                 |
| BED 1<br>APT 22         | I C C C C C C C C C C C C C C C C C C C | KITCHEN         |
| BED 2<br>10-1<br>10'-3" | LIVING/<br>DINING<br>16'-1"             | 14-10"<br>PATIO |
|                         |                                         |                 |

SCALE BAR

1m

3m