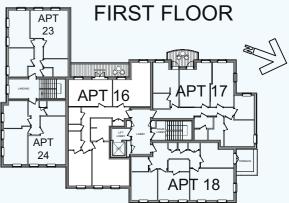

| APARTMENT 16         |                      |
|----------------------|----------------------|
| NUMBER OF BEDROOMS 2 |                      |
| NUMBER OF BATHROOMS  | 2                    |
| APARTMENT AREA       | 1249 ft <sup>2</sup> |
|                      |                      |