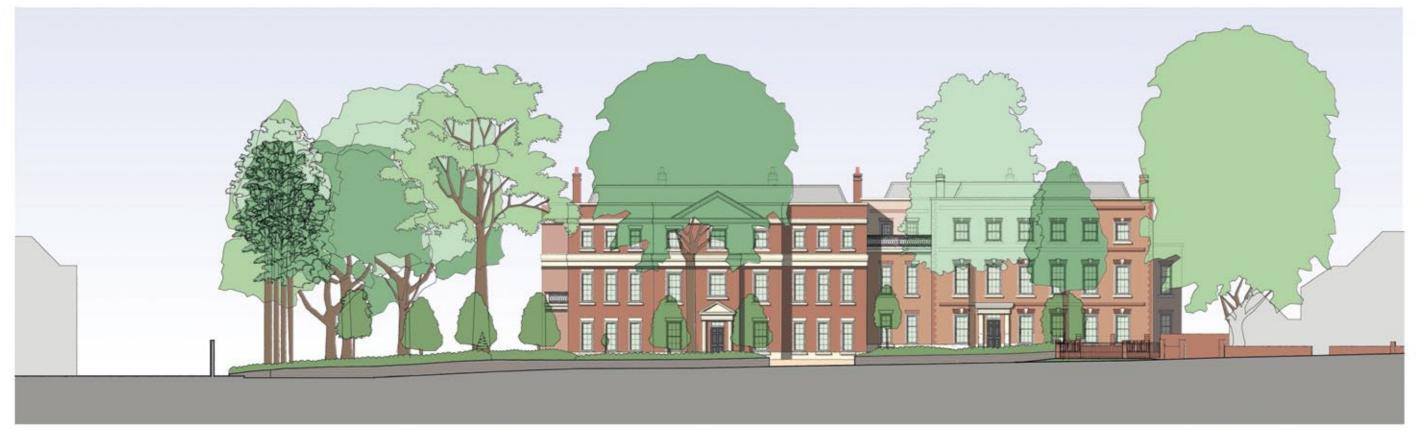

# **PROPOSED STREETSCENE - SHEET 1**

### NORTH WEST STREET VIEW FROM TOWNSEND LANE