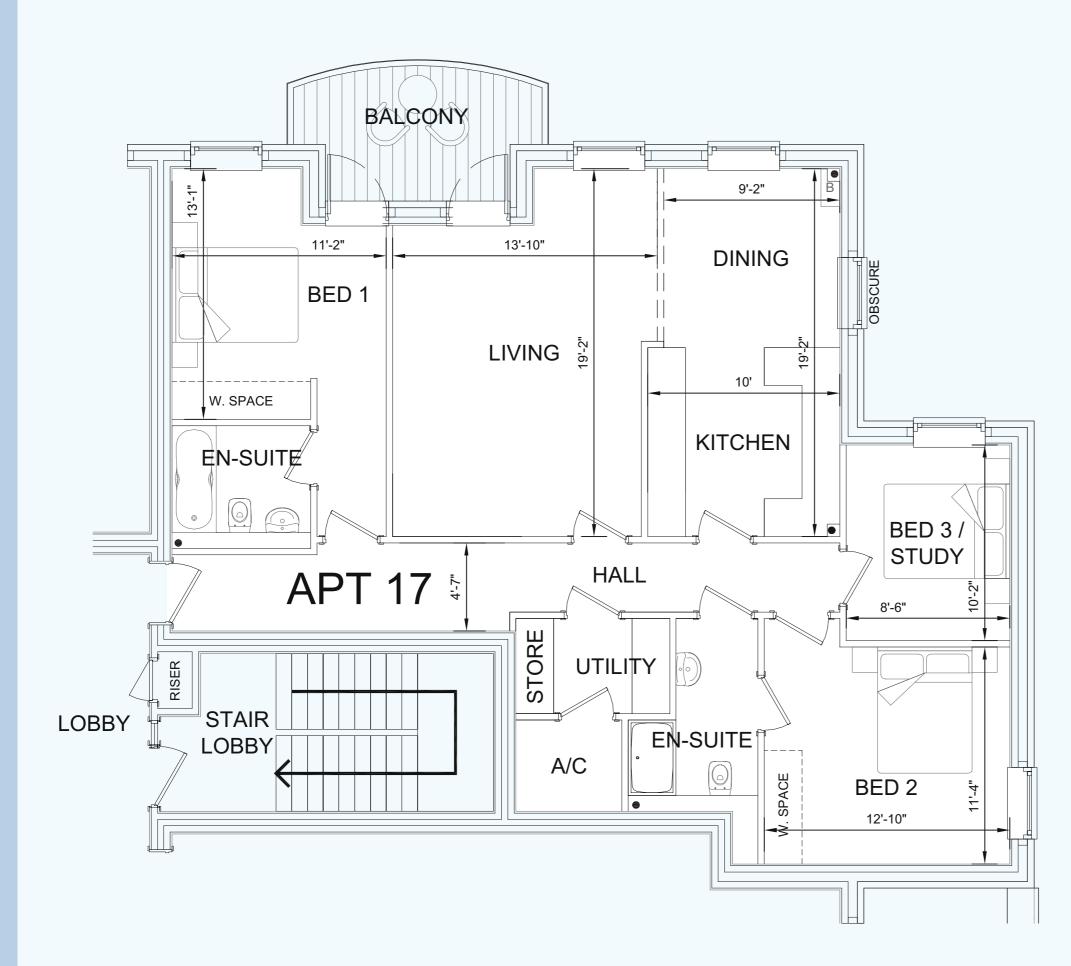

NUMBE NUMBE

| APARTMENT 17     |                      |  |
|------------------|----------------------|--|
| BER OF BEDROOMS  | 3                    |  |
| BER OF BATHROOMS | 2                    |  |
| TMENT AREA       | 1185 ft <sup>2</sup> |  |