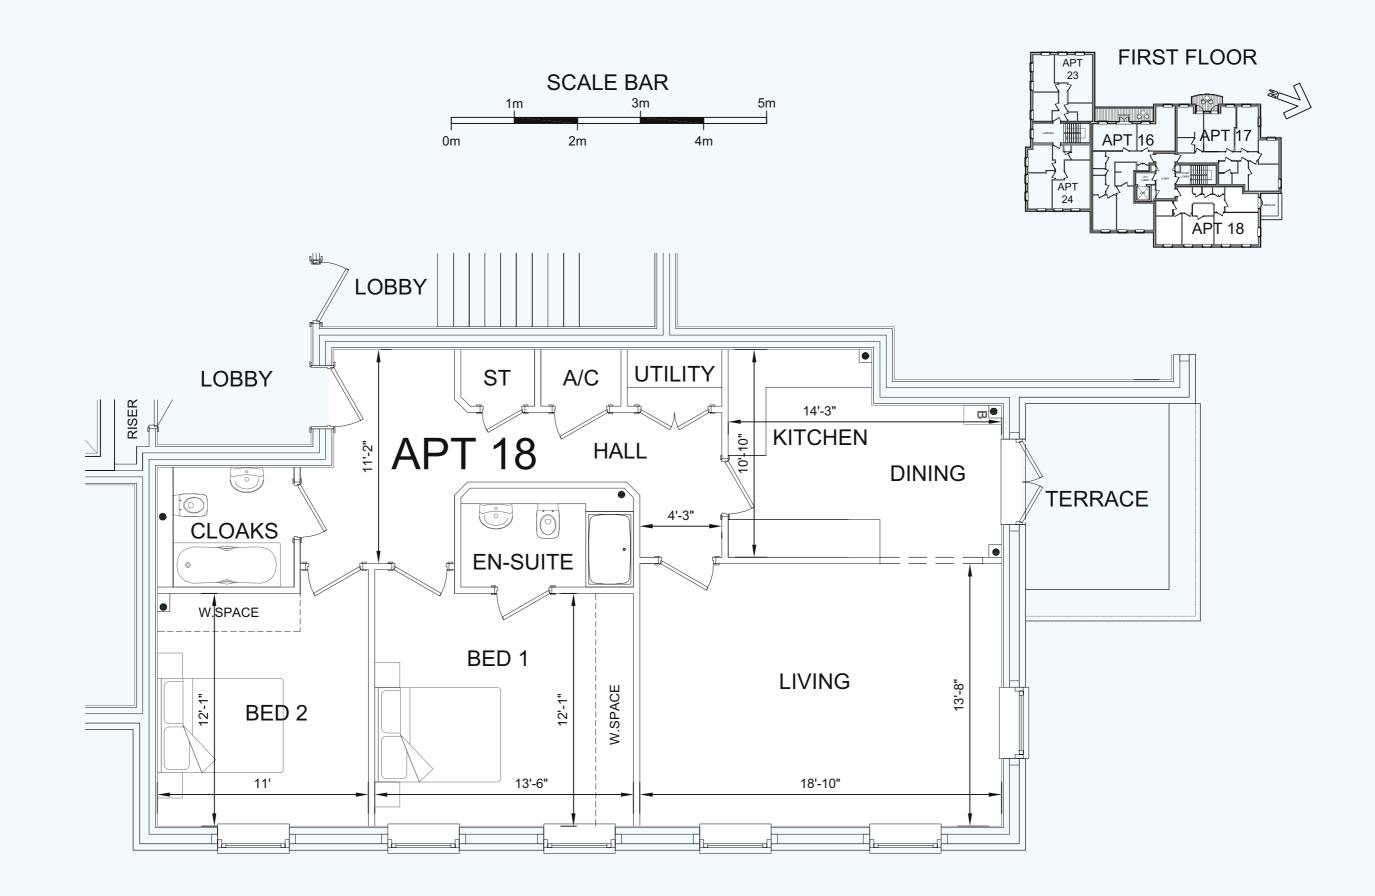

NUMBE NUMBE

| APARTMENT 18     |                      |  |
|------------------|----------------------|--|
| BER OF BEDROOMS  | 2                    |  |
| BER OF BATHROOMS | 2                    |  |
| TMENT AREA       | 1028 ft <sup>2</sup> |  |