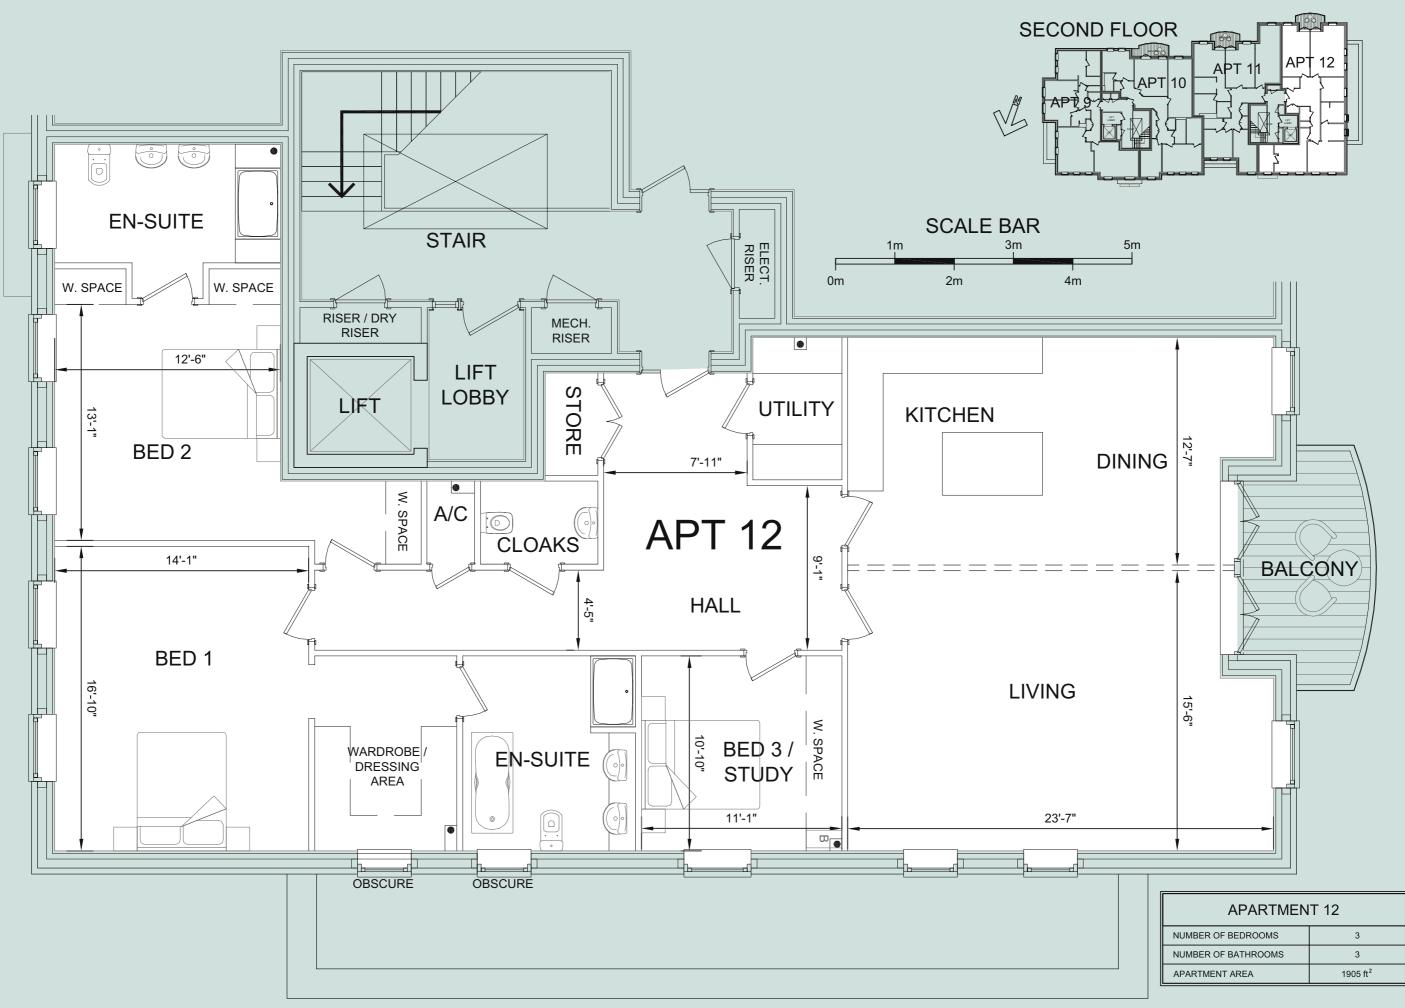

| APARTMENT 11   |                      |  |
|----------------|----------------------|--|
| R OF BEDROOMS  | 3                    |  |
| R OF BATHROOMS | 2                    |  |
| IENT AREA      | 1684 ft <sup>2</sup> |  |