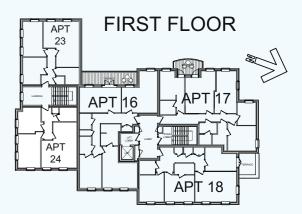

| APARTMENT 16         |                      |
|----------------------|----------------------|
| NUMBER OF BEDROOMS 2 |                      |
| NUMBER OF BATHROOMS  | 2                    |
| APARTMENT AREA       | 1249 ft <sup>2</sup> |
|                      |                      |

NUMBE NUMBE

| APARTMENT 17     |                      |  |
|------------------|----------------------|--|
| BER OF BEDROOMS  | 3                    |  |
| BER OF BATHROOMS | 2                    |  |
| TMENT AREA       | 1185 ft <sup>2</sup> |  |

NUMBE NUMBE

| APARTMENT 18     |                      |  |
|------------------|----------------------|--|
| BER OF BEDROOMS  | 2                    |  |
| BER OF BATHROOMS | 2                    |  |
| TMENT AREA       | 1028 ft <sup>2</sup> |  |