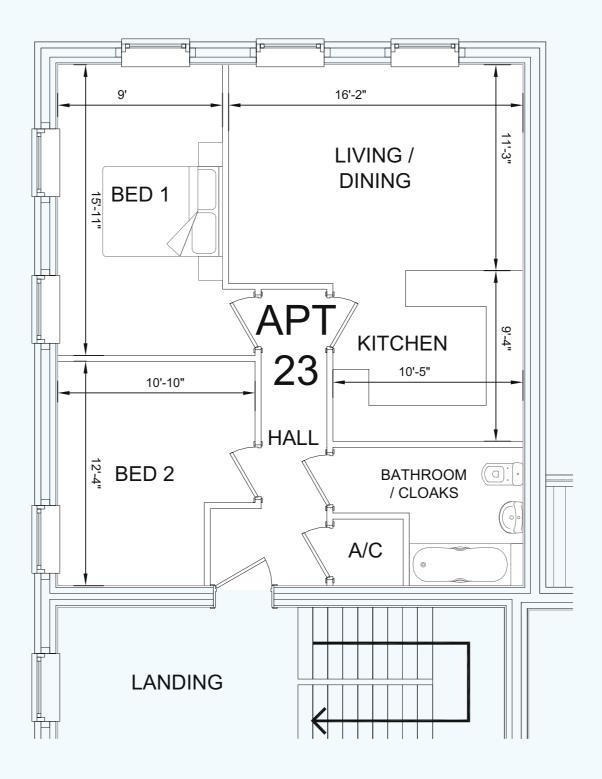

SCALE BAR

1m

3m

5m

| APARTMENT 23        |                     |  |
|---------------------|---------------------|--|
| NUMBER OF BEDROOMS  | 2                   |  |
| NUMBER OF BATHROOMS | 1                   |  |
| APARTMENT AREA      | 738 ft <sup>2</sup> |  |