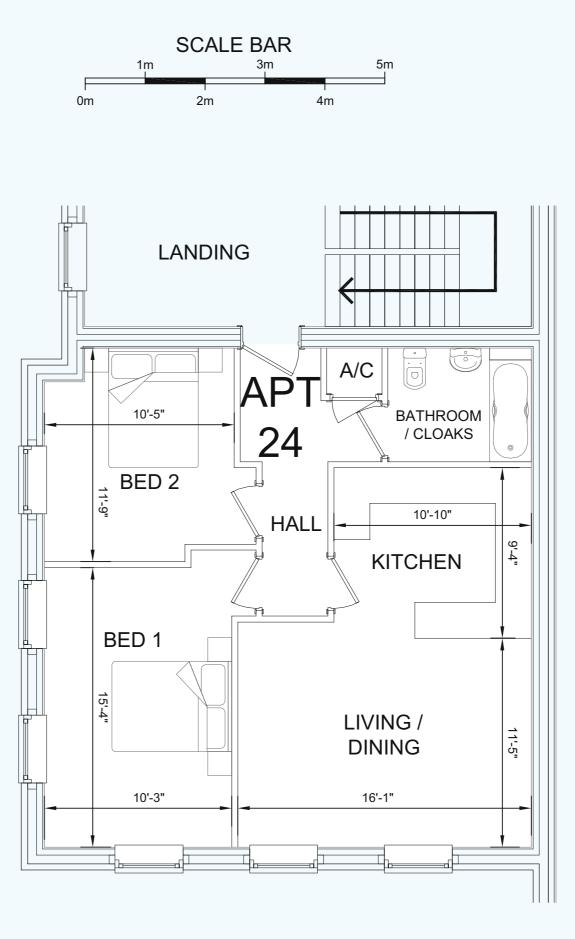

| APARTMENT 24        |                     |  |
|---------------------|---------------------|--|
| NUMBER OF BEDROOMS  | 2                   |  |
| NUMBER OF BATHROOMS | 1                   |  |
| APARTMENT AREA      | 737 ft <sup>2</sup> |  |