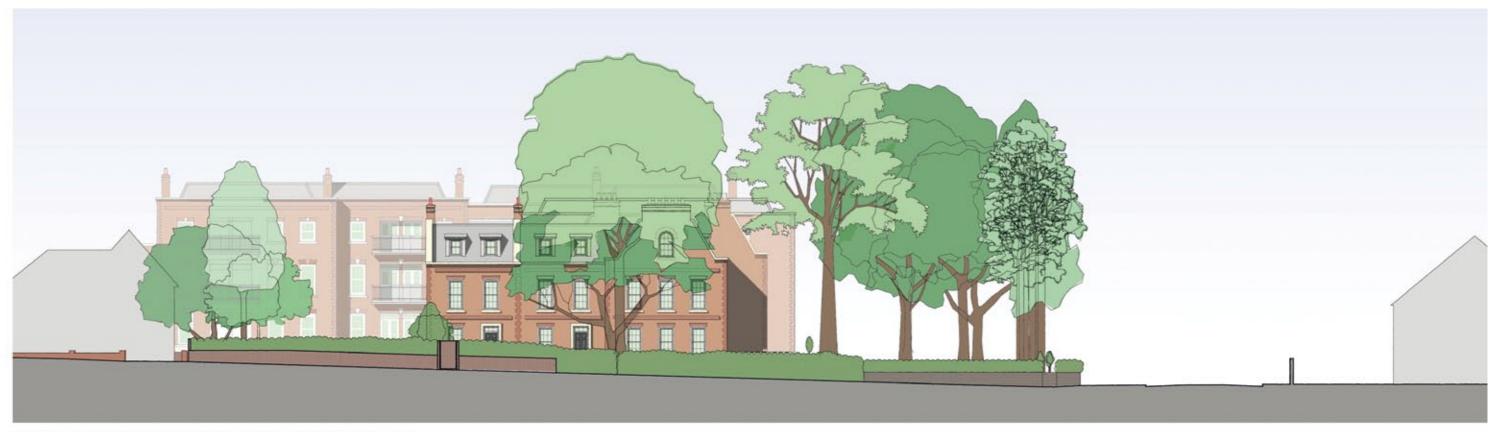

# PROPOSED STREETSCENE - SHEET 2

### SOUTH EAST STREET VIEW FROM KIRKDALE ROAD

| APARTMENT 1         |                      |
|---------------------|----------------------|
| NUMBER OF BEDROOMS  | 3                    |
| NUMBER OF BATHROOMS | 2                    |
| APARTMENT AREA      | 1439 ft <sup>2</sup> |