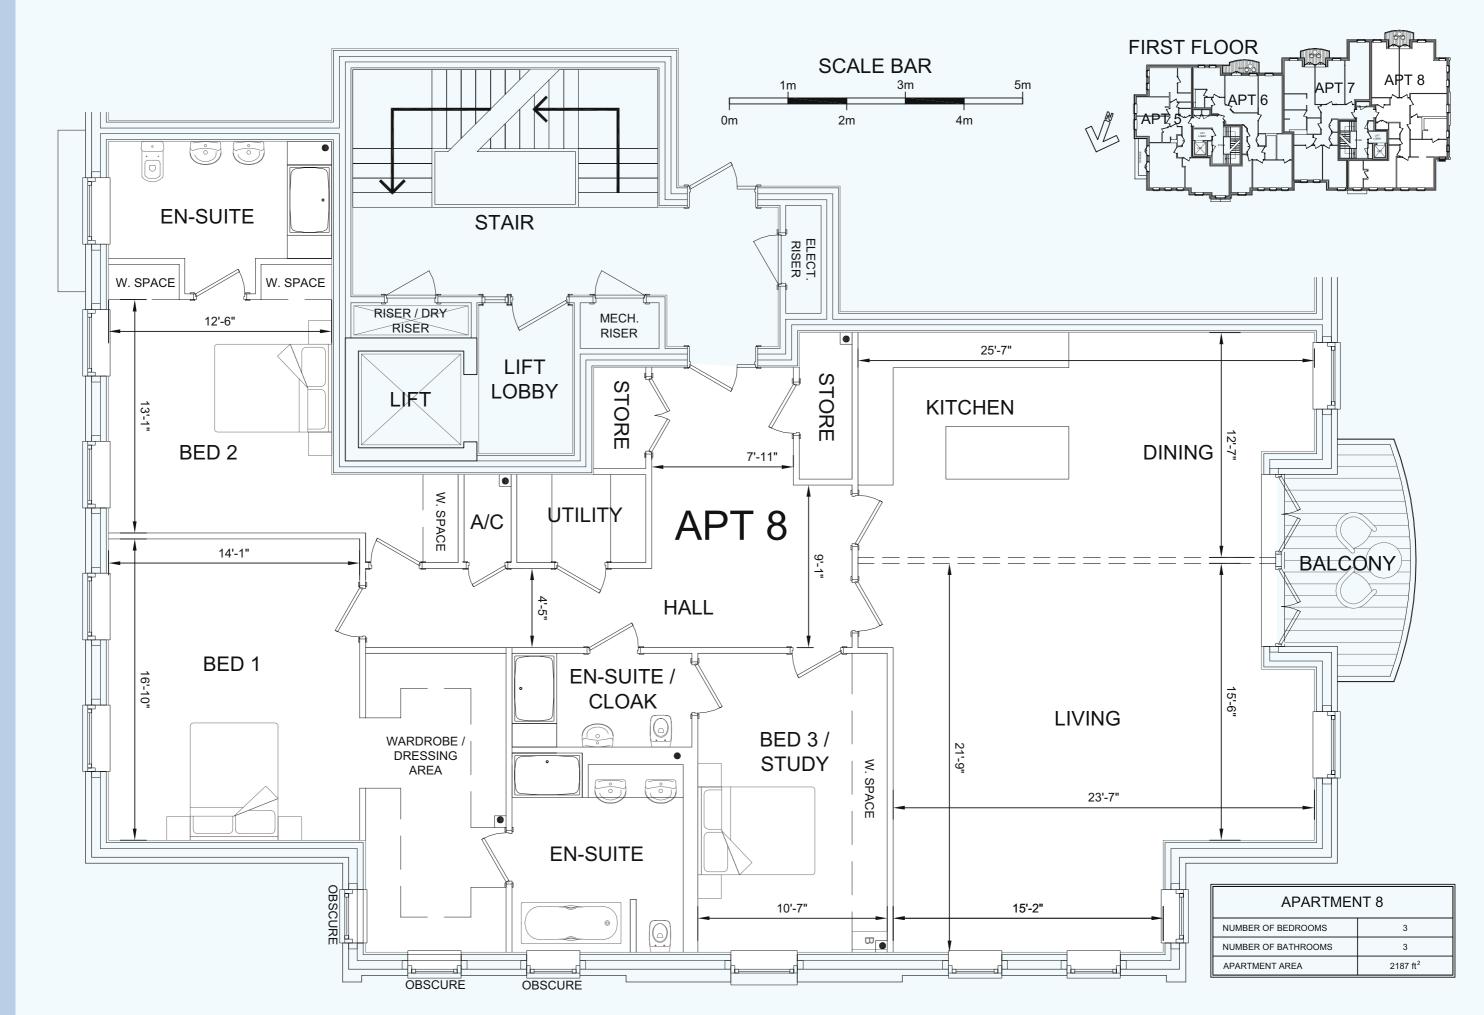

| RTMENT 7 |                      |
|----------|----------------------|
| MS       | 3                    |
| OMS      | 2                    |
|          | 1732 ft <sup>2</sup> |

BLOCK 'A' •••• IRST LOOR