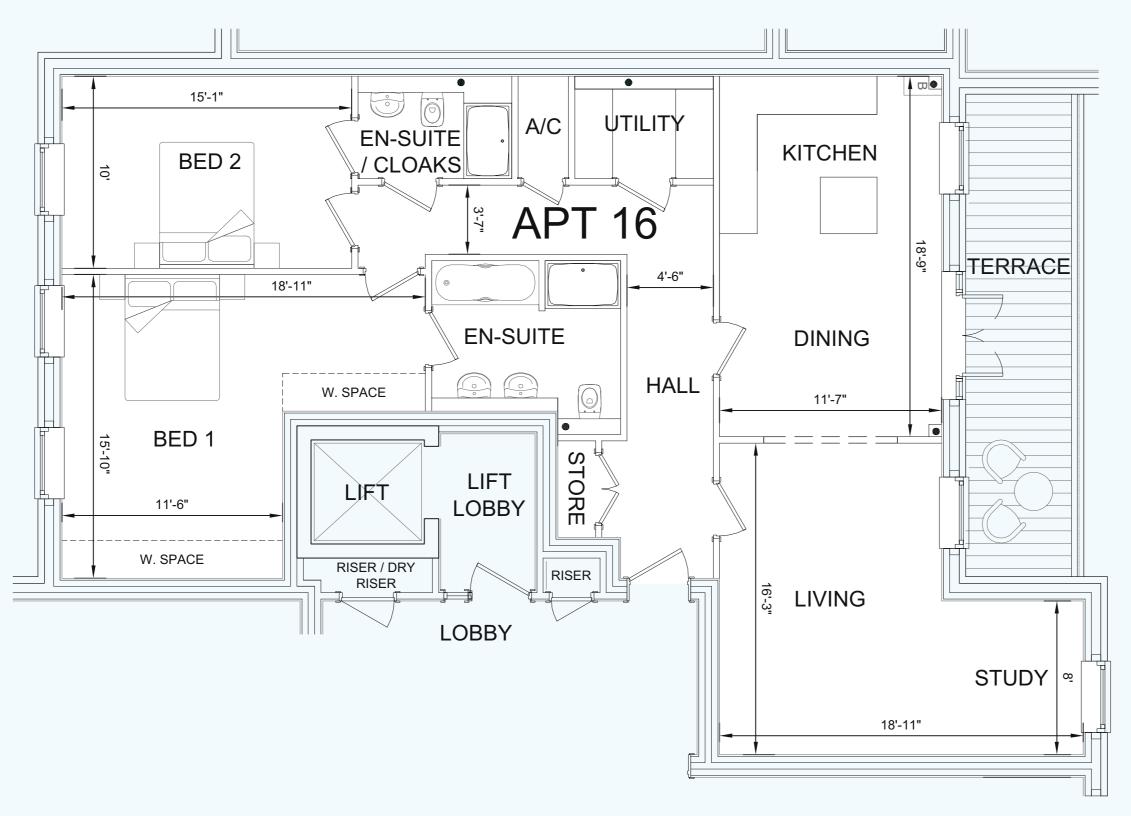

| APARTMENT 16         |                      |
|----------------------|----------------------|
| NUMBER OF BEDROOMS 2 |                      |
| NUMBER OF BATHROOMS  | 2                    |
| APARTMENT AREA       | 1249 ft <sup>2</sup> |
|                      |                      |