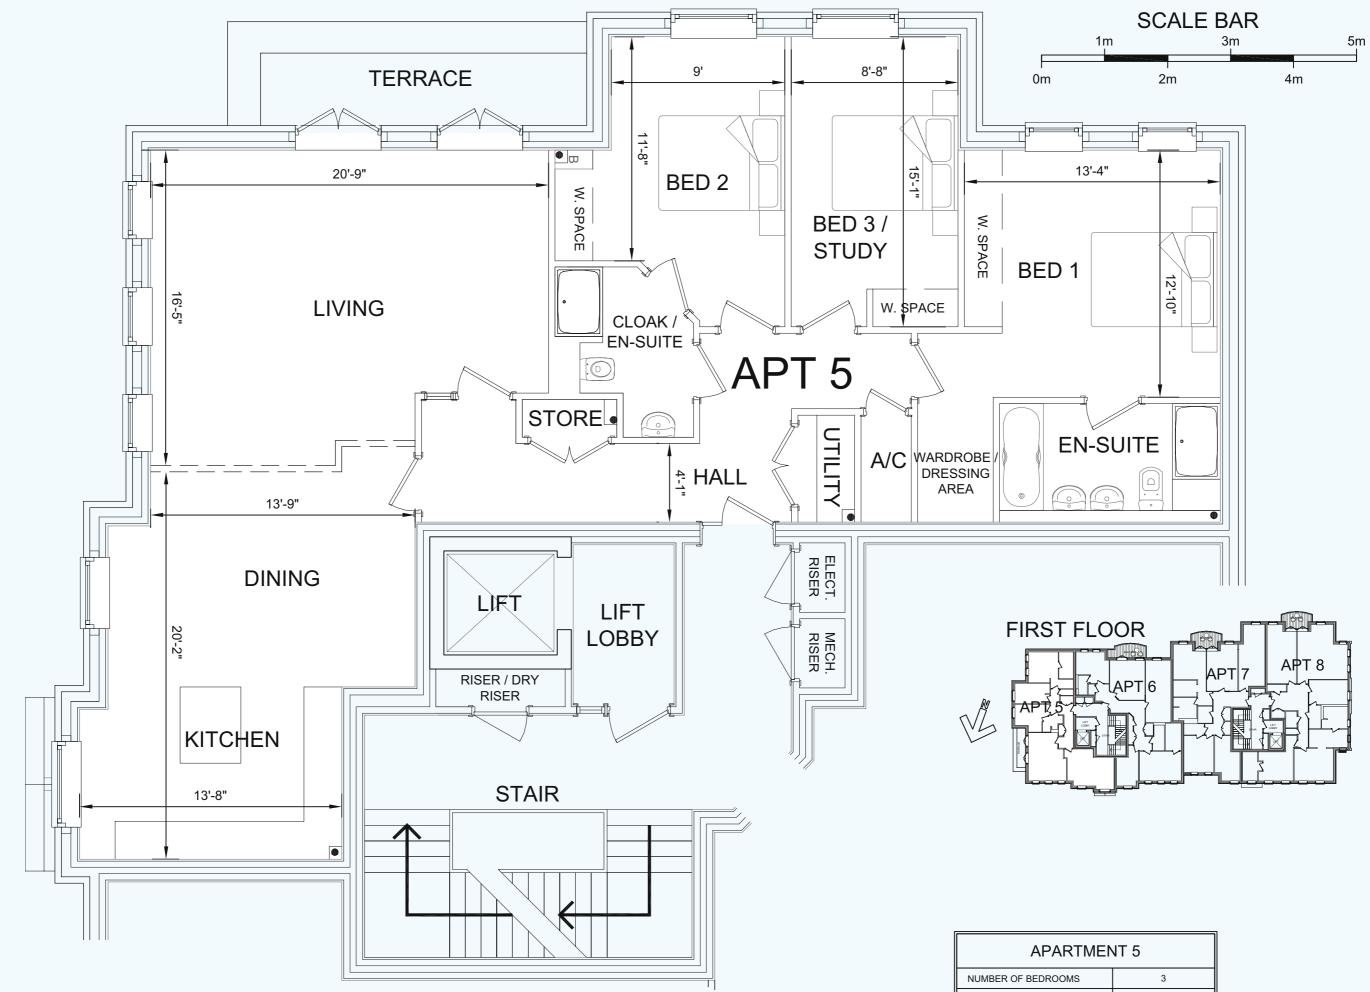

LOCK 'A' •••• GROUN LOOR

NUMBER OF BATHF APARTMENT AREA

| ARTMENT 5 |                      |
|-----------|----------------------|
| OOMS      | 3                    |
| ROOMS     | 2                    |
| 1         | 1467 ft <sup>2</sup> |