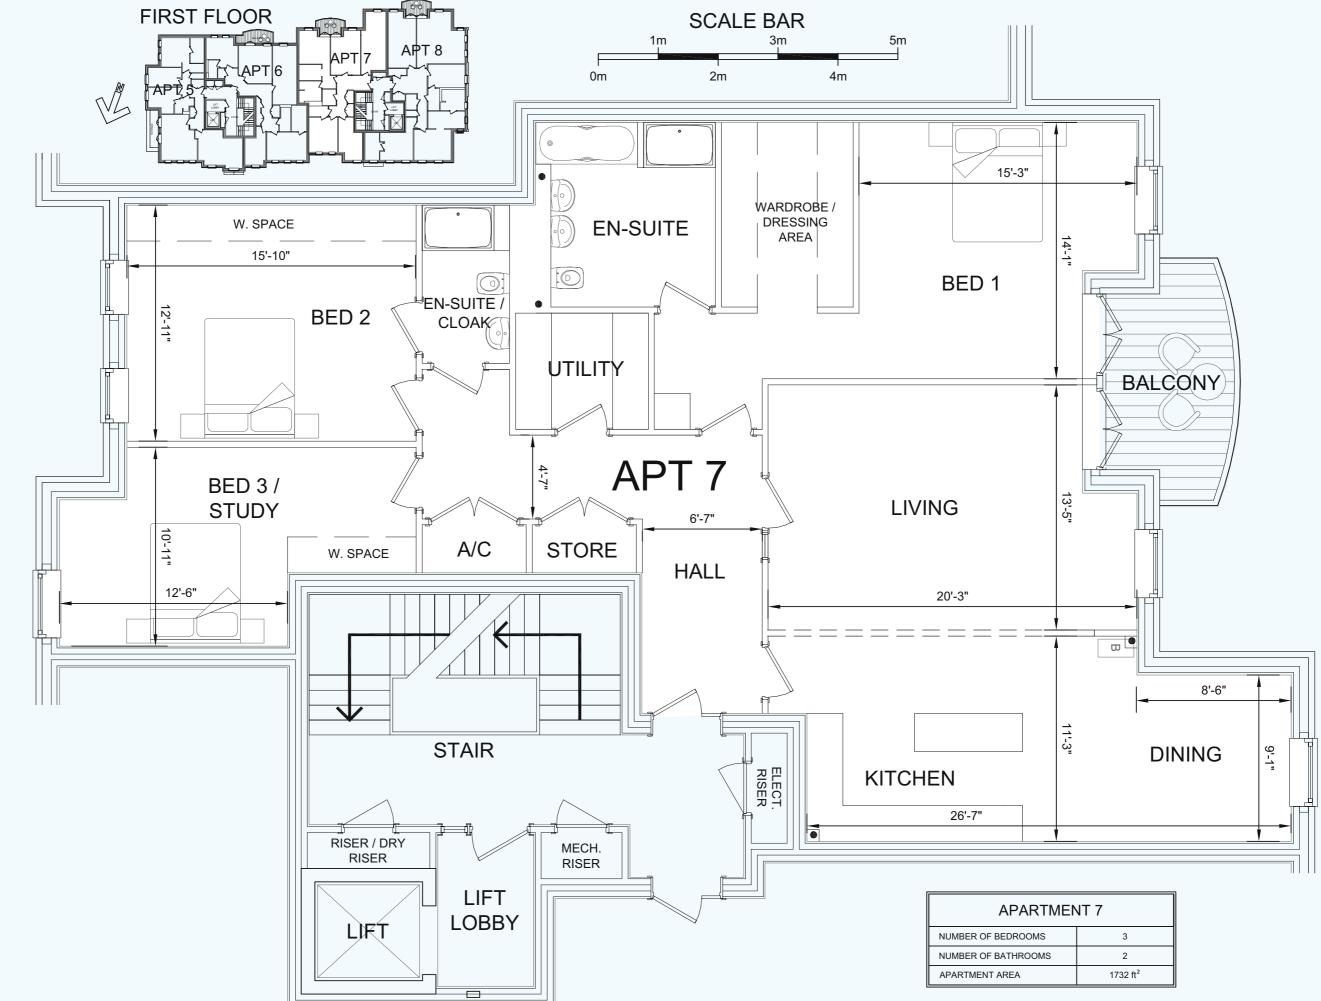

| RTMENT 7 |                      |
|----------|----------------------|
| MS       | 3                    |
| OMS      | 2                    |
|          | 1732 ft <sup>2</sup> |

BLOCK 'A' •••• IRST LOOR