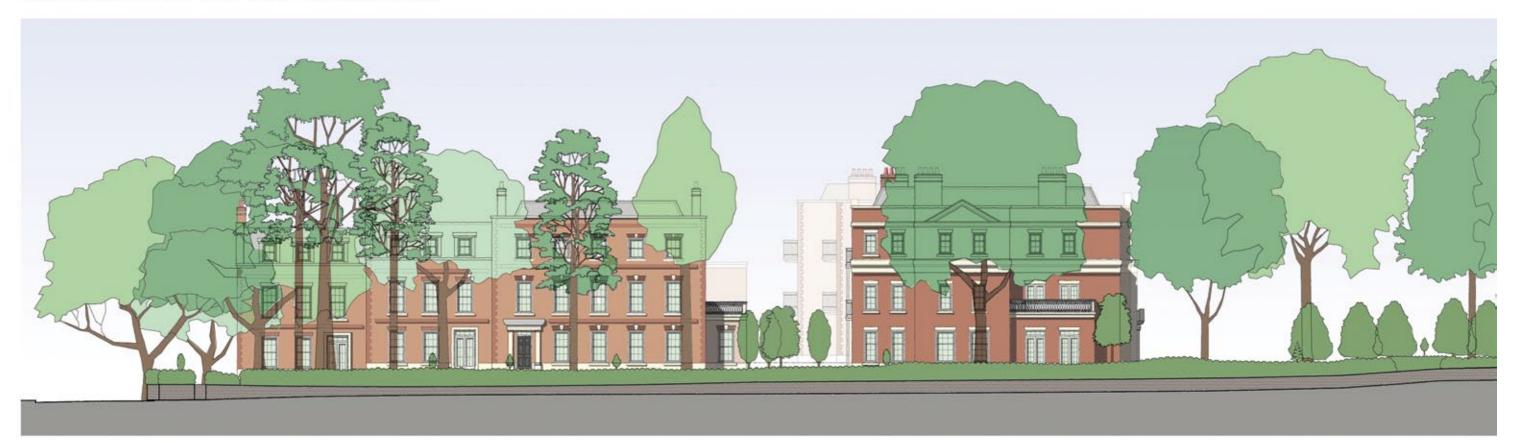

# PROPOSED STREETSCENE - SHEET 2

### SOUTH EAST STREET VIEW FROM KIRKDALE ROAD

| APARTMENT 1         |                      |
|---------------------|----------------------|
| NUMBER OF BEDROOMS  | 3                    |
| NUMBER OF BATHROOMS | 2                    |
| APARTMENT AREA      | 1439 ft <sup>2</sup> |