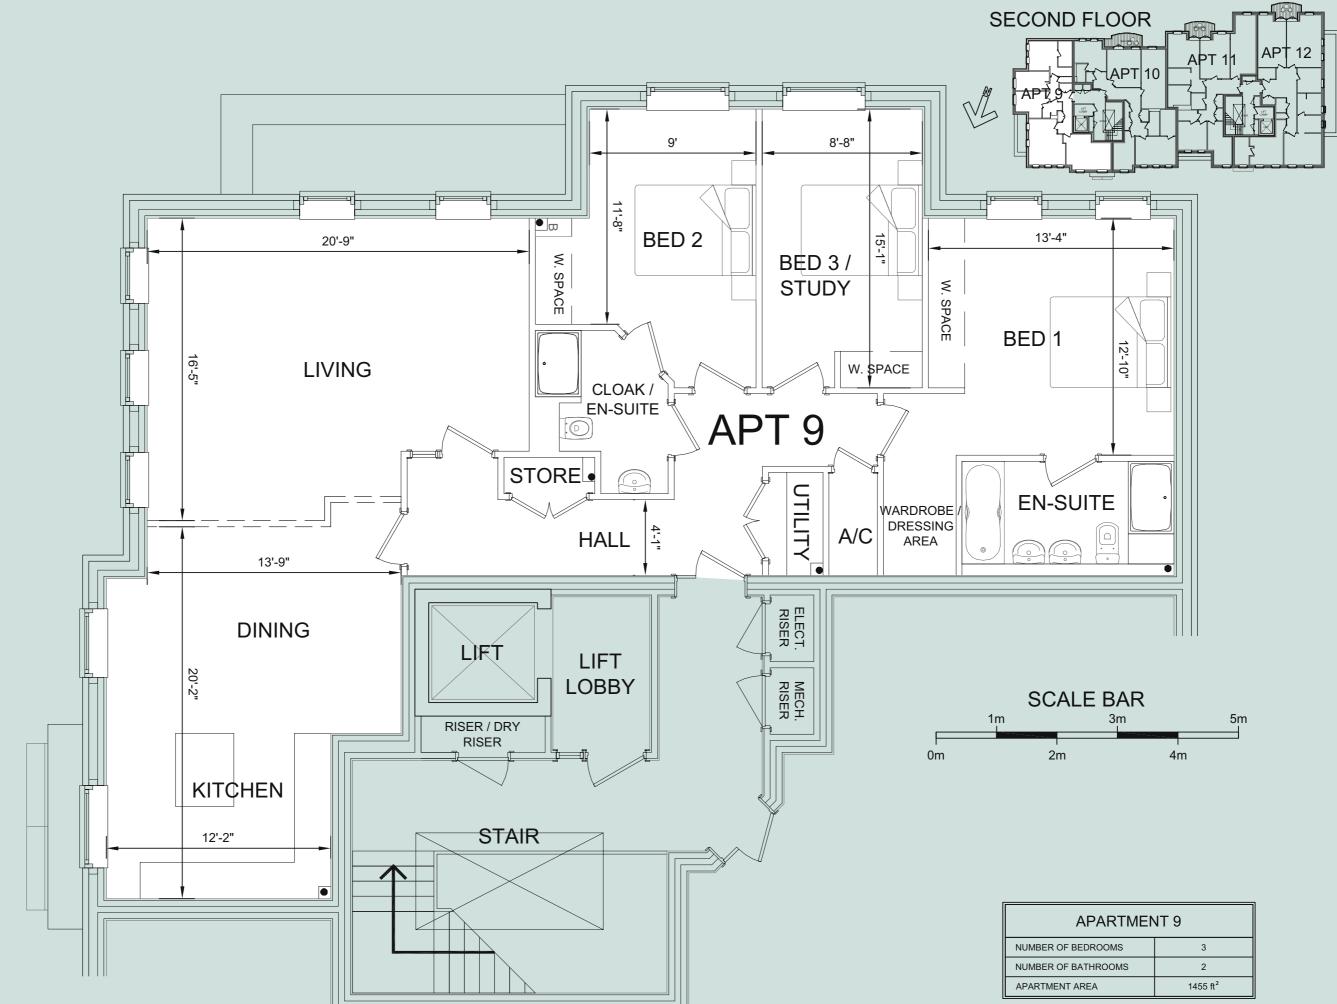

| APARTMENT 9      |                      |  |
|------------------|----------------------|--|
| BER OF BEDROOMS  | 3                    |  |
| BER OF BATHROOMS | 2                    |  |
| TMENT AREA       | 1455 ft <sup>2</sup> |  |