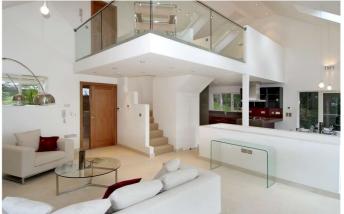

#### **Description**

A unique, contemporary detached residence set at the top of a long, private drive within a secluded and landscaped plot. The property benefits from far reaching views across Banstead Woods and has been designed to maximise light and enjoyment of these views. Offering versatile accommodation over three floors, there is a spectacular open plan living room with a vaulted ceiling and mezzanine study/sitting area above. The stylish kitchen and utility room are fitted with Rationale units and include Miele appliances. There is also a fabulous, large media room wired for 7.1 surround sound. There are five bedrooms - the master occupying the prime top floor with a walk-in wardrobe and en-suite shower, two bedrooms are en-suite and there is a family bathroom and a cloakroom. Some of the superb features of this home include surround sound and Ipod docking system, limestone tiled floors with underfloor heating and individual room thermostats and Hammonds fitted wardrobes. Outside the property is approached over a resin bound driveway with electric gates and a security entry system, the property sits within attractive landscaped gardens including extensive hardwood sun decks.