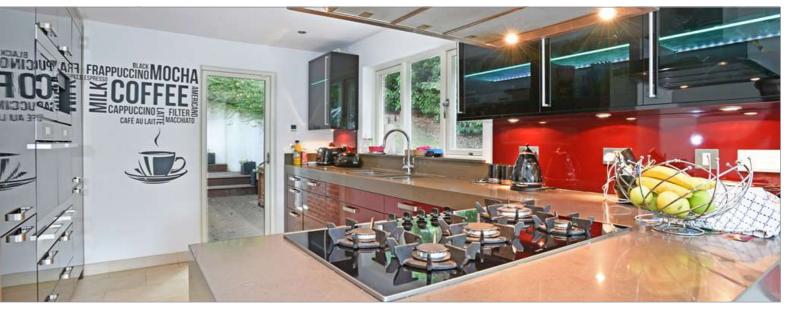

#### **Description**

A unique, contemporary detached residence set at the top of a long, private drive within a secluded and landscaped plot. The property benefits from far reaching views across Banstead Woods and has been designed to maximise light and enjoyment of these views. Offering versatile accommodation over three floors, there is a spectacular open plan living room with a vaulted ceiling and mezzanine study/sitting area above. The stylish kitchen and utility room are fitted with Rationale units and include Miele appliances. There is also a fabulous, large media room wired for 7.1 surround sound. There are five bedrooms - the master occupying the prime top floor with a walk-in wardrobe and en-suite shower, two bedrooms are en-suite and there is a family bathroom and a cloakroom. Some of the superb features of this home include surround sound and Ipod docking system, limestone tiled floors with underfloor heating and individual room thermostats and Hammonds fitted wardrobes. Outside the property is approached over a resin bound driveway with electric gates and a security entry system, the property sits within attractive landscaped gardens including extensive hardwood sun decks.