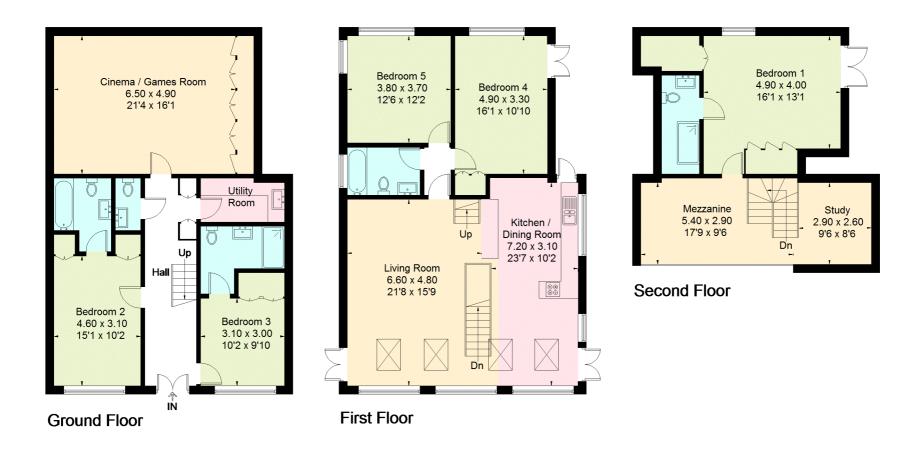

# An individual 5 bedroom contemporary residence

5 Bedrooms | Vaulted Living Room | Dining Area | Superb Fitted Kitchen | Utility Room | Excellent Media Room/Family Room | Study Area | 2 Bathrooms | 2 Shower-Rooms | Cloakroom | Landscaped Garden with Decking | Private Gated Drive

#### **Description**

A unique, contemporary detached residence set at the top of a long, private drive within a secluded and landscaped plot. The property benefits from far reaching views across Banstead Woods and has been designed to maximise light and enjoyment of these views. Offering versatile accommodation over three floors, there is a spectacular open plan living room with a vaulted ceiling and mezzanine study/sitting area above. The stylish kitchen and utility room are fitted with Rationale units and include Miele appliances. There is also a fabulous, large media room wired for 7.1 surround sound. There are five bedrooms - the master occupying the prime top floor with a walk-in wardrobe and en-suite shower, two bedrooms are en-suite and there is a family bathroom and a cloakroom. Some of the superb features of this home include surround sound and Ipod docking system, limestone tiled floors with underfloor heating and individual room thermostats and Hammonds fitted wardrobes. Outside the property is approached over a resin bound driveway with electric gates and a security entry system, the property sits within attractive landscaped gardens including extensive hardwood sun decks.

## Chipstead, Surrey

Approximate Gross Internal Area 227.9 sq m / 2453 sq ft

**FOR CLARIFICATION** We wish to inform prospective purchasers that we have prepared these sales particulars as a general guide. We have not carried out a detailed survey, nor tested the services, appliances and specific fittings. Room sizes are approximate and rounded: they are taken between internal wall surfaces and therefore include cupboards/shelves, etc. Accordingly, they should not be relied upon for carpets and furnishings. Formal notice is also given that all fixtures and fittings, carpeting, curtains/blinds and kitchen equipment, whether fitted or not, are deemed removable by the vendor unless specifically itemised within these particulars.