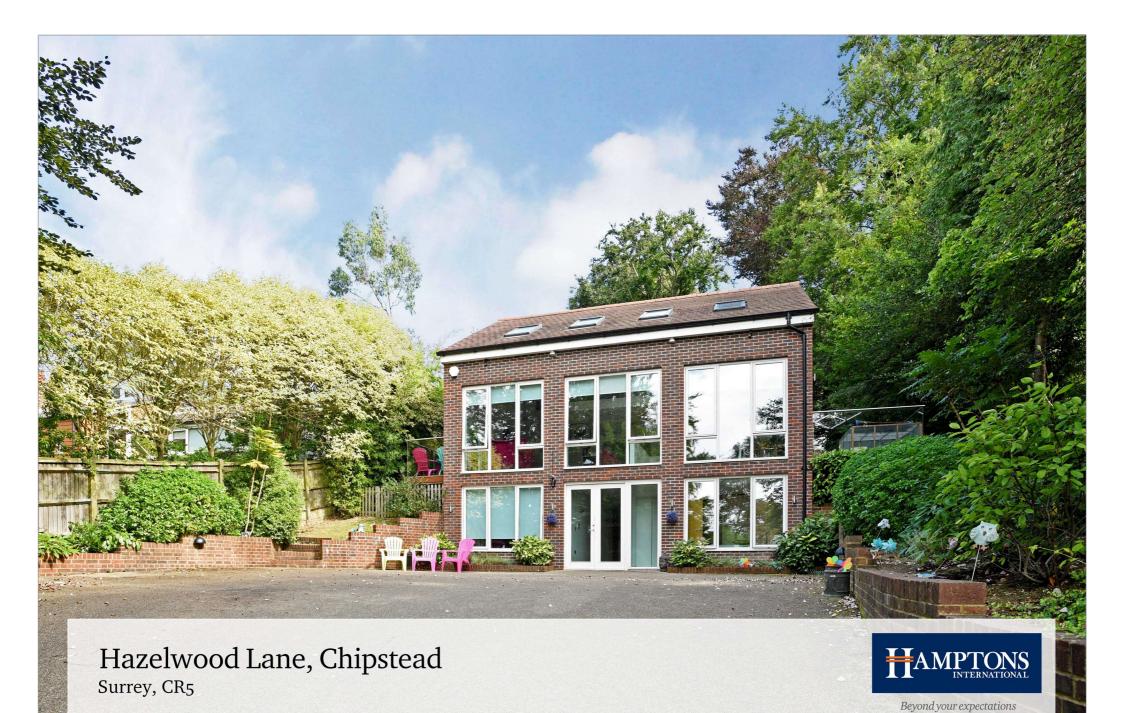

#### **Description**

A unique, contemporary detached residence set at the top of a long, private drive within a secluded and landscaped plot. The property benefits from far reaching views across Banstead Woods and has been designed to maximise light and enjoyment of these views. Offering versatile accommodation over three floors, there is a spectacular open plan living room with a vaulted ceiling and mezzanine study/sitting area above. The stylish kitchen and utility room are fitted with Rationale units and include Miele appliances. There is also a fabulous, large media room wired for 7.1 surround sound. There are five bedrooms - the master occupying the prime top floor with a walk-in wardrobe and en-suite shower, two bedrooms are en-suite and there is a family bathroom and a cloakroom. Some of the superb features of this home include surround sound and Ipod docking system, limestone tiled floors with underfloor heating and individual room thermostats and Hammonds fitted wardrobes. Outside the property is approached over a resin bound driveway with electric gates and a security entry system, the property sits within attractive landscaped gardens including extensive hardwood sun decks.

#### Location

The property is situated in the village of Chipstead which has retained much rural character with some traditional shops, pubs and church and a direct train service into London Bridge (35 - 45 mins). The property is conveniently situated for Chipstead Golf Club and a