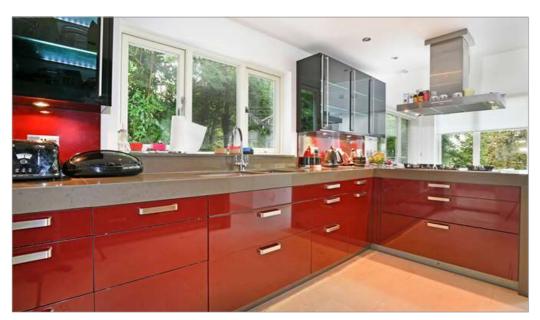

#### **Description**

A unique, contemporary detached residence set at the top of a long, private drive within a secluded and landscaped plot. The property benefits from far reaching views across Banstead Woods and has been designed to maximise light and enjoyment of these views. Offering versatile accommodation over three floors, there is a spectacular open plan living room with a vaulted ceiling and mezzanine study/sitting area above. The stylish kitchen and utility room are fitted with Rationale units and include Miele appliances. There is also a fabulous, large media room wired for 7.1 surround sound. There are five bedrooms - the master occupying the prime top floor with a walk-in wardrobe and en-suite shower, two bedrooms are en-suite and there is a family bathroom and a cloakroom. Some of the superb features of this home include surround sound and Ipod docking system, limestone tiled floors with underfloor heating and individual room thermostats and Hammonds fitted wardrobes. Outside the property is approached over a resin bound driveway with electric gates and a security entry system, the property sits within attractive landscaped gardens including extensive hardwood sun decks.