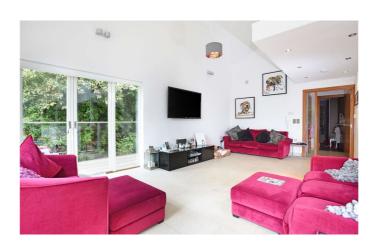

#### **Description**

A unique, contemporary detached residence set at the top of a long, private drive within a secluded and landscaped plot. The property benefits from far reaching views across Banstead Woods and has been designed to maximise light and enjoyment of these views. Offering versatile accommodation over three floors, there is a spectacular open plan living room with a vaulted ceiling and mezzanine study/sitting area above. The stylish kitchen and utility room are fitted with Rationale units and include Miele appliances. There is also a fabulous, large media room wired for 7.1 surround sound. There are five bedrooms - the master occupying the prime top floor with a walk-in wardrobe and en-suite shower, two bedrooms are en-suite and there is a family bathroom and a cloakroom. Some of the superb features of this home include surround sound and Ipod docking system, limestone tiled floors with underfloor heating and individual room thermostats and Hammonds fitted wardrobes. Outside the property is approached over a resin bound driveway with electric gates and a security entry system, the property sits within attractive landscaped gardens including extensive hardwood sun decks.