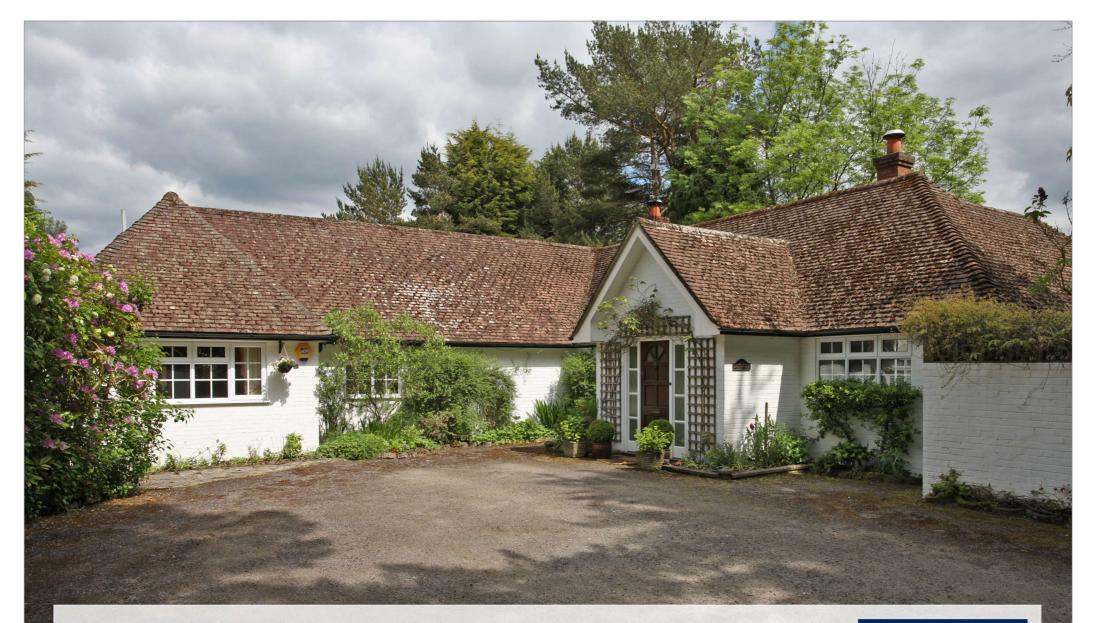

Old Park Lane, Farnham Surrey, GU10

Beyond your expectations

# A light and spacious 4 bedroom property with beautiful gardens

4 Bedrooms | Bright Sitting Room | Dining Room | Study | Kitchen/Breakfast Room | 2 Bathrooms | 2 Garages | Beautiful Gardens and Grounds | Private Location | Approximately 1.6 Acres.

#### Description

A most attractive and spacious 4 bedroom home located in a park like setting offering good privacy and seclusion but not far from facilities in Farnham and neighbours. Once inside the light and airy living accommodation offers very comfortable rooms with a good sized sitting room, dining room and study. There is a modern fitted kitchen and adjoining breakfast room with lovely views over the gardens and rear enclosed courtvard. The hallway continues through to the 4 bedrooms and a handsome conservatory with double opening doors onto the gardens. The master bedroom boasts a comprehensive en-suite with separate bath and shower. There is also a separate shower room serving the other 3 bedrooms. To the first floor there is a double bedroom (an ideal childrens room) with walk in wardrobe/storage room before entering the loft. In all a particularly spacious and comfortable property with lovely views over its grounds and gardens ideal for a growing family.

#### Outside

Approaching the property along the lane you enter Woodstock along a driveway flanked by tall trees and lawn. There is ample parking for numerous cars and access to the garaging. The property itself sits well in its plot surrounded by park like Lawns with various flower beds, mature shrubs and trees. There is a gated garden area with numerous flowers and shrubs with an attractively designed layout. The outer boundaries are lightly wooded offering a good degree of seclusion especially when in full leaf. There is a Terrace off the Conservatory ideal for entertaining and relaxing which looks over the well tendered Lawns and out towards the woodland. To the south there are various seating areas with an open aspect looking towards Farnham and beyond. In all a super mature plot with a very special sylvan setting with grounds and gardens of approximately 1.6 Acres. There are two separate garages 2 storage sheds and a childrens wendy house.