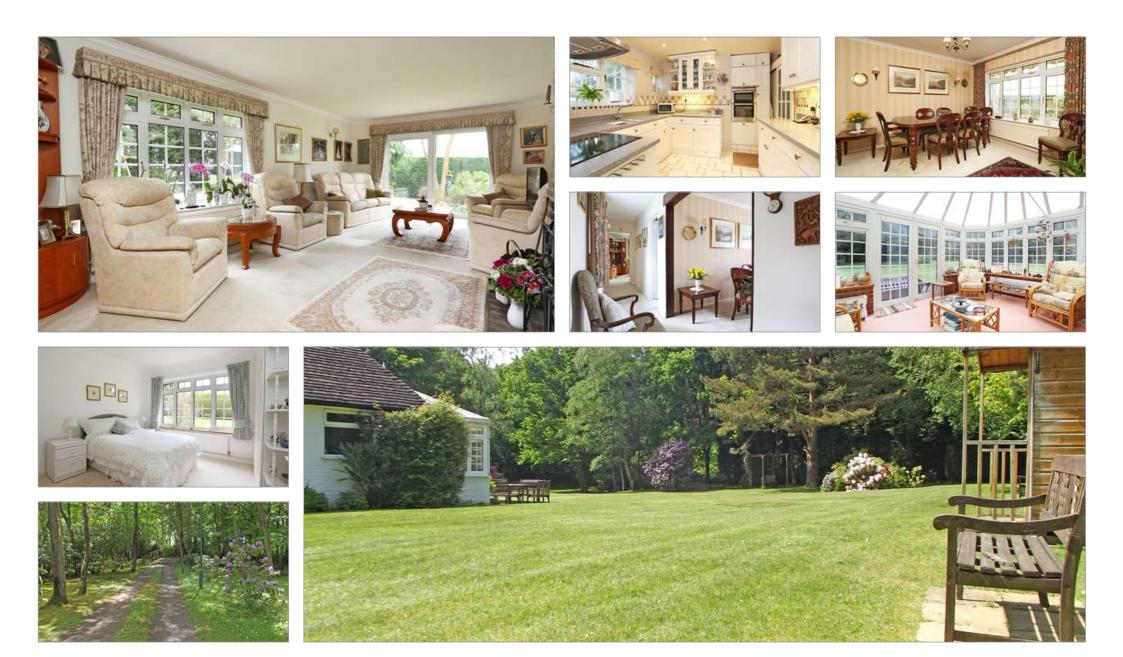

#### Description

A most attractive and spacious 4 bedroom home located in a park like setting offering good privacy and seclusion but not far from facilities in Farnham and neighbours. Once inside the light and airy living accommodation offers very comfortable rooms with a good sized sitting room, dining room and study. There is a modern fitted kitchen and adjoining breakfast room with lovely views over the gardens and rear enclosed courtvard. The hallway continues through to the 4 bedrooms and a handsome conservatory with double opening doors onto the gardens. The master bedroom boasts a comprehensive en-suite with separate bath and shower. There is also a separate shower room serving the other 3 bedrooms. To the first floor there is a double bedroom (an ideal childrens room) with walk in wardrobe/storage room before entering the loft. In all a particularly spacious and comfortable property with lovely views over its grounds and gardens ideal for a growing family.

#### Outside

Approaching the property along the lane you enter Woodstock along a driveway flanked by tall trees and lawn. There is ample parking for numerous cars and access to the garaging. The property itself sits well in its plot surrounded by park like Lawns with various flower beds, mature shrubs and trees. There is a gated garden area with numerous flowers and shrubs with an attractively designed layout. The outer boundaries are lightly wooded offering a good degree of seclusion especially when in full leaf. There is a Terrace off the Conservatory ideal for entertaining and relaxing which looks over the well tendered Lawns and out towards the woodland. To the south there are various seating areas with an open aspect looking towards Farnham and beyond. In all a super mature plot with a very special sylvan setting with grounds and gardens of approximately 1.6 Acres. There are two separate garages 2 storage sheds and a childrens wendy house.