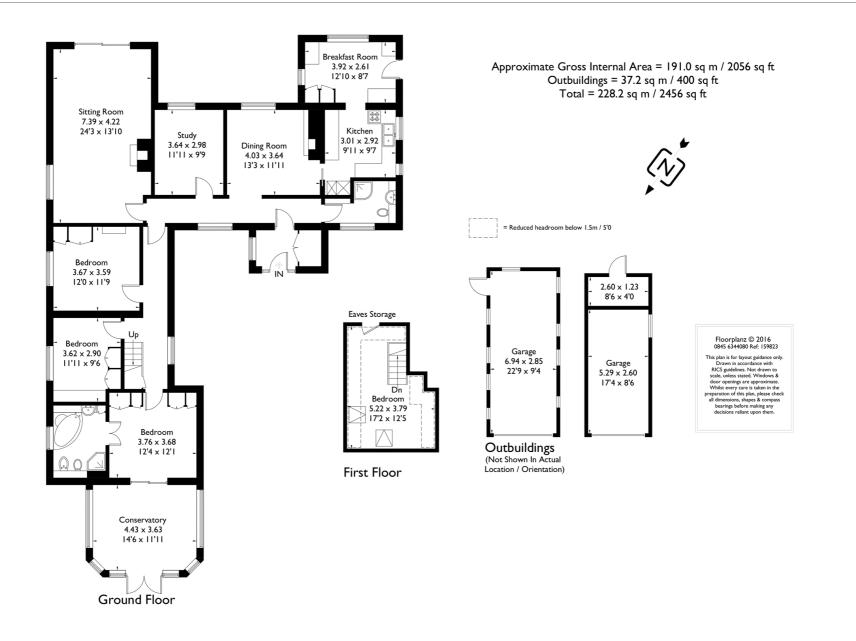

#### Description

A most attractive and spacious 4 bedroom home located in a park like setting offering good privacy and seclusion but not far from facilities in Farnham and neighbours. Once inside the light and airy living accommodation offers very comfortable rooms with a good sized sitting room, dining room and study. There is a modern fitted kitchen and adjoining breakfast room with lovely views over the gardens and rear enclosed courtvard. The hallway continues through to the 4 bedrooms and a handsome conservatory with double opening doors onto the gardens. The master bedroom boasts a comprehensive en-suite with separate bath and shower. There is also a separate shower room serving the other 3 bedrooms. To the first floor there is a double bedroom (an ideal childrens room) with walk in wardrobe/storage room before entering the loft. In all a particularly spacious and comfortable property with lovely views over its grounds and gardens ideal for a growing family.

#### Outside

Approaching the property along the lane you enter Woodstock along a driveway flanked by tall trees and lawn. There is ample parking for numerous cars and access to the garaging. The property itself sits well in its plot surrounded by park like Lawns with various flower beds, mature shrubs and trees. There is a gated garden area with numerous flowers and shrubs with an attractively designed layout. The outer boundaries are lightly wooded offering a good degree of seclusion especially when in full leaf. There is a Terrace off the Conservatory ideal for entertaining and relaxing which looks over the well tendered Lawns and out towards the woodland. To the south there are various seating areas with an open aspect looking towards Farnham and beyond. In all a super mature plot with a very special sylvan setting with grounds and gardens of approximately 1.6 Acres. There are two separate garages 2 storage sheds and a childrens wendy house.