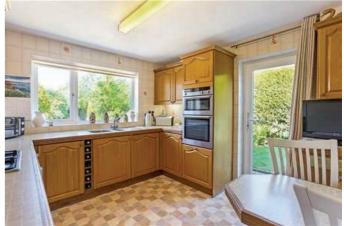

#### **The Property**

A very pleasant three bedroom detached bungalow offering bright and airy accommodation throughout. As you enter the property is an attractive tiled entrance porch leading to the inner hallway with a cloakroom off. There are double opening doors that lead to a good sized sitting room & dining area that opens out onto the rear gardens. A modern fitted kitchen with window to the front elevation, seating areas and a back door access to the side gardens. There are 3 comfortable bedrooms with the main having an en-suite shower room. There is also a family bathroom with shower over the bath. The bungalow having undergone substantial refurbishment by the present owners and is in good decorative order. An opportunity not to be missed in this attractive and popular spot.