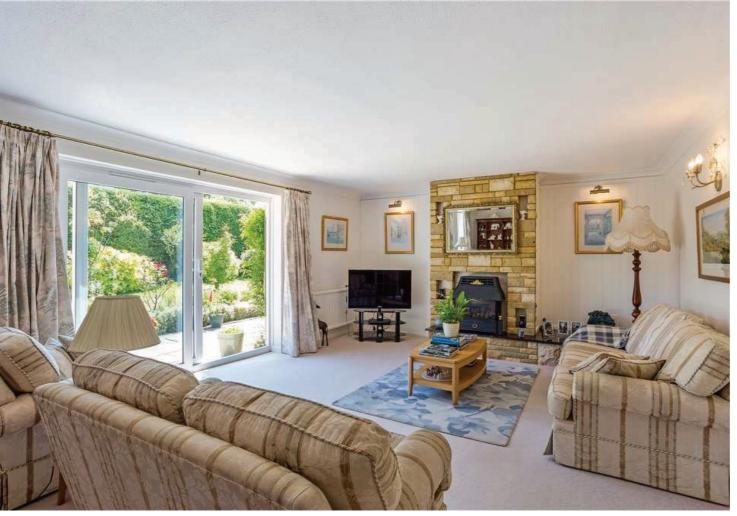

#### **The Property**

A very pleasant three bedroom detached bungalow offering bright and airy accommodation throughout. As you enter the property is an attractive tiled entrance porch leading to the inner hallway with a cloakroom off. There are double opening doors that lead to a good sized sitting room & dining area that opens out onto the rear gardens. A modern fitted kitchen with window to the front elevation, seating areas and a back door access to the side gardens. There are 3 comfortable bedrooms with the main having an en-suite shower room. There is also a family bathroom with shower over the bath. The bungalow having undergone substantial refurbishment by the present owners and is in good decorative order. An opportunity not to be missed in this attractive and popular spot.