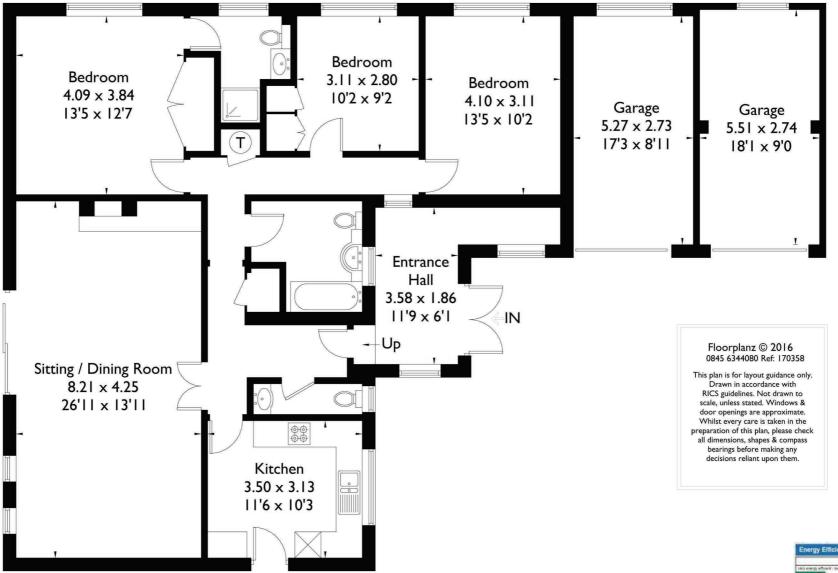

#### **Features**

Entrance porch, entrance hall, cloakroom, sitting/dining room, fitted kitchen, 3 bedrooms, en-suite shower room, family bathroom, attached double garage, summer house, ample parking, mature gardens, 0.25 of an acre.

#### 10 The Meadows, Churt, Farnham

Approximate Gross Internal Area = 128.9 sq m / 1387 sq ft
Garage = 30.3 sq m / 327 sq ft
Total = 159.2 sq m / 1714 sq ft