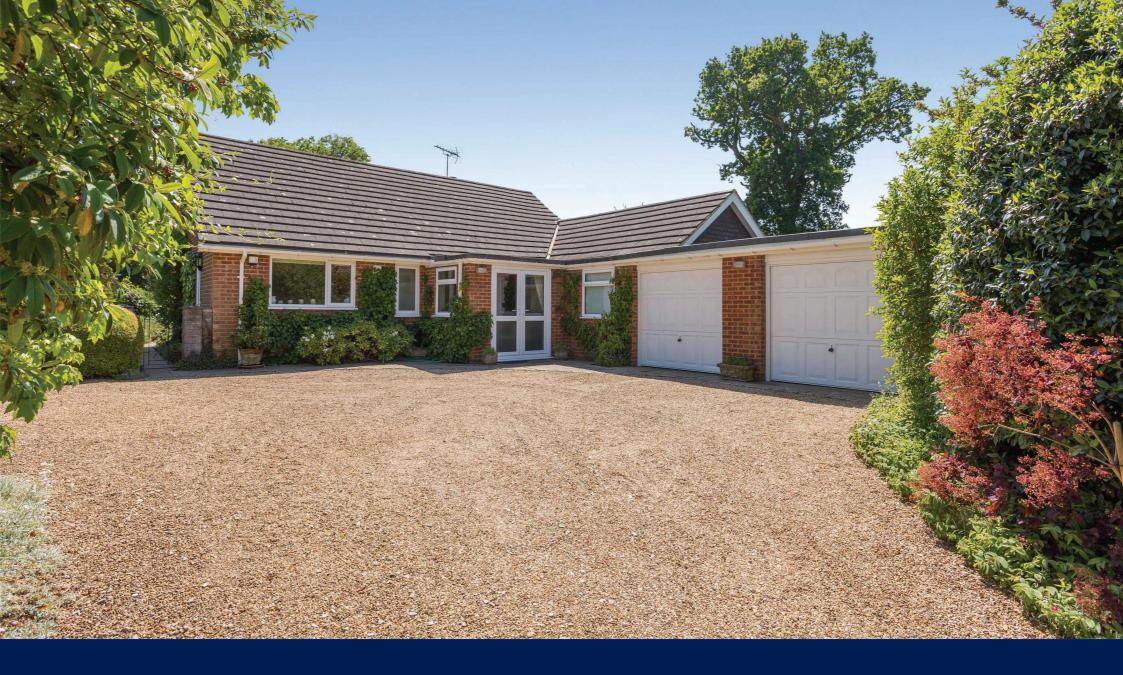

## A MOST ATTRACTIVE 3 BEDROOM DETACHED BUNGALOW WITH PRETTY GARDENS

#### Outside

Situated in a totally private part of The Meadows slightly elevated in a quiet established and popular cul de sac just outside the village centre. As you approach the bungalow along a gravelled driveway there is ample parking for numerous cars and access to an attached double garage with twin up and over doors. The gardens are a delight with the bungalow sitting centrally in its plot. The mature gardens have been designed with good lawn areas and well stocked borders with numerous specimen shrubs, trees and hedges offering a high degree of privacy and seclusion. A private patio and sitting area ideal for entertaining and relaxing adjoins the back of the property leading directly onto the gardens. There is a summer house with power and light