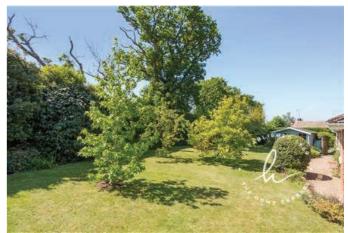

#### Outside

Situated in a totally private part of The Meadows slightly elevated in a quiet established and popular cul de sac just outside the village centre. As you approach the bungalow along a gravelled driveway there is ample parking for numerous cars and access to an attached double garage with twin up and over doors. The gardens are a delight with the bungalow sitting centrally in its plot. The mature gardens have been designed with good lawn areas and well stocked borders with numerous specimen shrubs, trees and hedges offering a high degree of privacy and seclusion. A private patio and sitting area ideal for entertaining and relaxing adjoins the back of the property leading directly onto the gardens. There is a summer house with power and light

and a useful garden shed. In all a lovely mature garden well stocked with the plot totalling some 1/4 quarter of an acre in this most attractive location.