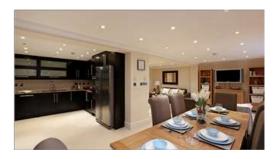

The apartment is light and spacious, has three generous bedrooms, all with ensuite bathrooms, and built in storage.

The open plan living, dining room located next to the kitchen works well. The kitchen is comprehensively fitted with base and wall units, granite work surfaces, integrated appliances and a stainless steel American style fridge/freezer. The cloakroom has a floating table top style wash basin and separate laundry room with plumbing for a washing machine and tumble drier.