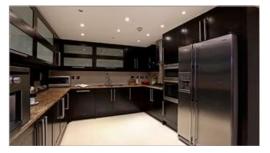

The apartment is light and spacious, has three generous bedrooms, all with ensuite bathrooms, and built in storage.

The open plan living, dining room located next to the kitchen works well. The kitchen is comprehensively fitted with base and wall units, granite work surfaces, integrated appliances and a stainless steel American style fridge/freezer. The cloakroom has a floating table top style wash basin and separate laundry room with plumbing for a washing machine and tumble drier.