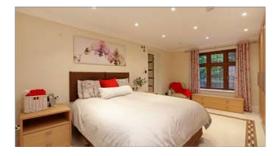

The apartment is light and spacious, has three generous bedrooms, all with ensuite bathrooms, and built in storage.

The open plan living, dining room located next to the kitchen works well. The kitchen is comprehensively fitted with base and wall units, granite work surfaces, integrated appliances and a stainless steel American style fridge/freezer. The cloakroom has a floating table top style wash basin and separate laundry room with plumbing for a washing machine and tumble drier.