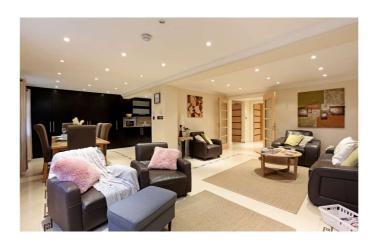

The apartment is light and spacious, has three generous bedrooms, all with ensuite bathrooms, and built in storage.

The open plan living, dining room located next to the kitchen works well. The kitchen is comprehensively fitted with base and wall units, granite work surfaces, integrated appliances and a stainless steel American style fridge/freezer. The cloakroom has a floating table top style wash basin and separate laundry room with plumbing for a washing machine and tumble drier.