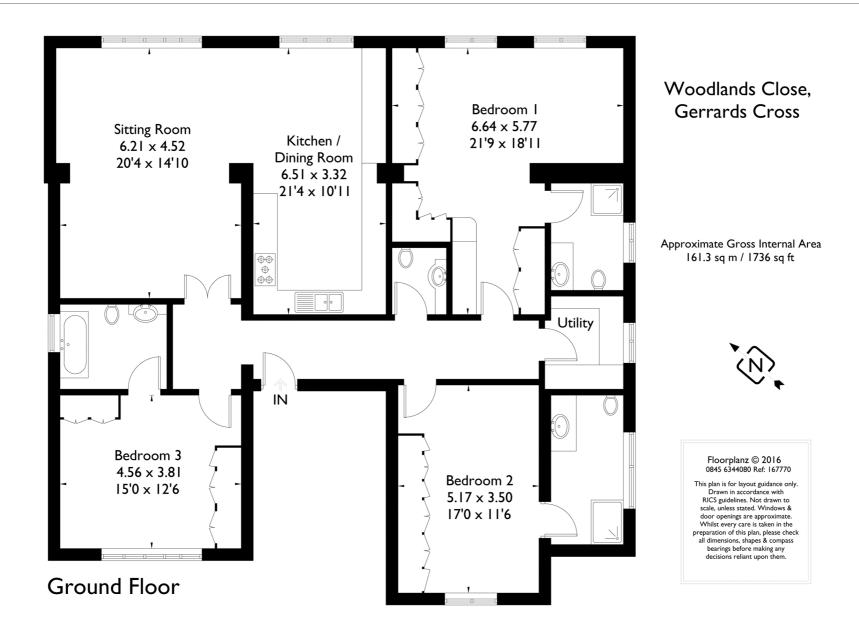

The apartment is light and spacious, has three generous bedrooms, all with ensuite bathrooms, and built in storage.

The open plan living, dining room located next to the kitchen works well. The kitchen is comprehensively fitted with base and wall units, granite work surfaces, integrated appliances and a stainless steel American style fridge/freezer. The cloakroom has a floating table top style wash basin and separate laundry room with plumbing for a washing machine and tumble drier.

#### Outside

Communal gardens landscaped beautifully with mature trees, plants and hedges providing privacy. A garden pagoda belonging to this apartment creates a lovely space to sit and enjoy. There is an allocated parking space and a garage.