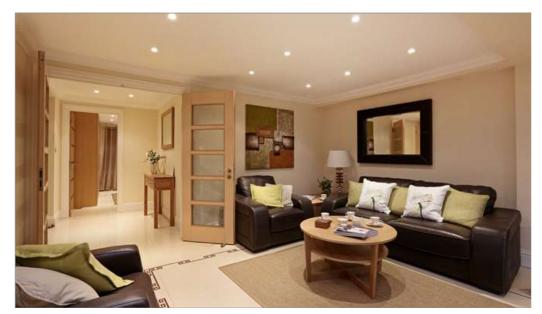

## **Description**

A stylish and spacious 3 bedrooms, 3 bathroom apartment in Gerrards Cross with garden and parking.

Having been converted from a single dwelling several years ago, this apartment is offered in good decorative order and would make a superb investment or lock up and leave.

The apartment is light and spacious, has three generous bedrooms, all with ensuite bathrooms, and built in storage.

The open plan living, dining room located next to the kitchen works well. The kitchen is comprehensively fitted with base and wall units, granite work surfaces, integrated appliances and a stainless steel American style fridge/freezer. The cloakroom has a floating table top style wash basin and separate laundry room with plumbing for a washing machine and tumble drier.