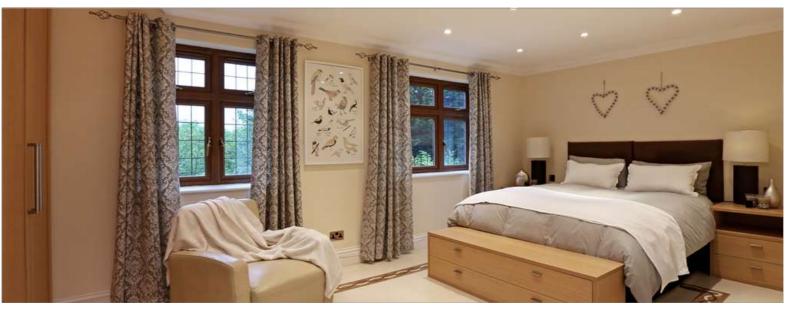

The apartment is light and spacious, has three generous bedrooms, all with ensuite bathrooms, and built in storage.

The open plan living, dining room located next to the kitchen works well. The kitchen is comprehensively fitted with base and wall units, granite work surfaces, integrated appliances and a stainless steel American style fridge/freezer. The cloakroom has a floating table top style wash basin and separate laundry room with plumbing for a washing machine and tumble drier.