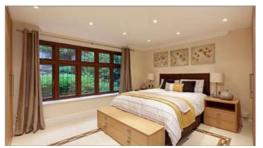

The apartment is light and spacious, has three generous bedrooms, all with ensuite bathrooms, and built in storage.

The open plan living, dining room located next to the kitchen works well. The kitchen is comprehensively fitted with base and wall units, granite work surfaces, integrated appliances and a stainless steel American style fridge/freezer. The cloakroom has a floating table top style wash basin and separate laundry room with plumbing for a washing machine and tumble drier.