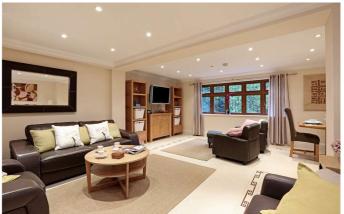

The apartment is light and spacious, has three generous bedrooms, all with ensuite bathrooms, and built in storage.

The open plan living, dining room located next to the kitchen works well. The kitchen is comprehensively fitted with base and wall units, granite work surfaces, integrated appliances and a stainless steel American style fridge/freezer. The cloakroom has a floating table top style wash basin and separate laundry room with plumbing for a washing machine and tumble drier.