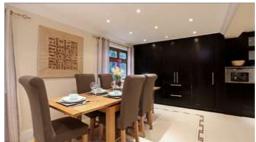

The apartment is light and spacious, has three generous bedrooms, all with ensuite bathrooms, and built in storage.

The open plan living, dining room located next to the kitchen works well. The kitchen is comprehensively fitted with base and wall units, granite work surfaces, integrated appliances and a stainless steel American style fridge/freezer. The cloakroom has a floating table top style wash basin and separate laundry room with plumbing for a washing machine and tumble drier.