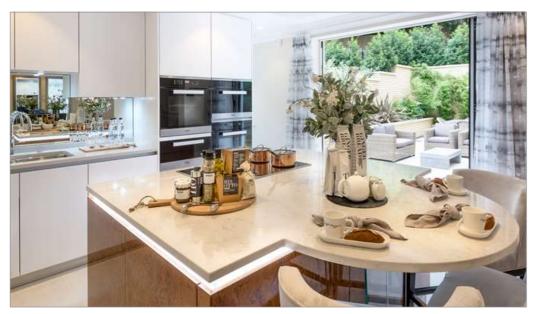

### Description

OFFICIAL LAUNCH THURSDAY 23RD FEBRUARY 5.30-9PM Perfectly located within minutes of Gerrards Cross, these exclusive 3 bedroom, 2 & 3 bathroom apartments offer big city ambience with all benefits of country living. 2643 sq ft ground floor apartment with 48 sq m patio terrace.

2643 sq ft 3 bedroom 3 bathroom ground floor luxury apartment with 48 sq m patio terrace, private storage area and covered parking for two cars.

Set in beautiful landscaped gardens, this exclusive show apartment is offered for sale with fantastic incentives and is ready for immediate occupation.

- Exceptional specification throughout
- 2643 sq ft in total
- Walking distance from Gerrards Cross high street
- Large basement storage facilities
- Interior design by Alexander James
- Secure gated covered parking with space for two cars
- 20-22 minutes to London Marylebone via fast train from Gerrards Cross