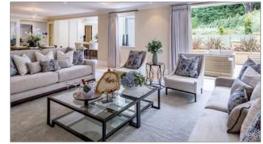

### Description

OFFICIAL LAUNCH THURSDAY 23RD FEBRUARY 5.30-9PM Perfectly located within minutes of Gerrards Cross, these exclusive 3 bedroom, 2 & 3 bathroom apartments offer big city ambience with all benefits of country living. 2643 sq ft ground floor apartment with 48 sq m patio terrace.

2643 sq ft 3 bedroom 3 bathroom ground floor luxury apartment with 48 sq m patio terrace, private storage area and covered parking for two cars.

Set in beautiful landscaped gardens, this exclusive show apartment is offered for sale with fantastic incentives and is ready for immediate occupation.

- Exceptional specification throughout
- 2643 sq ft in total
- Walking distance from Gerrards Cross high street
- Large basement storage facilities
- Interior design by Alexander James
- Secure gated covered parking with space for two cars
- 20-22 minutes to London Marylebone via fast train from Gerrards Cross