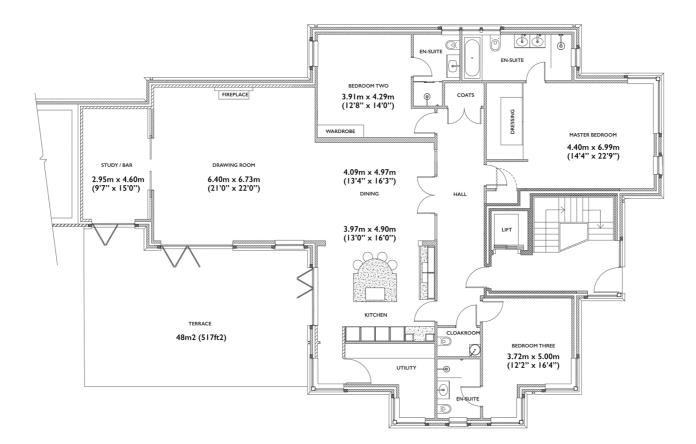

# An exclusive three bedroom apartment set in landscaped gardens

Hall | Cloak | Coats | Master Bedroom w/Ensuite & dressing Room | Two Further Ensuite Bedrooms | Kitchen | Dining | Drawing | Study/Bar | Utility Room | 48 Sq M Terrace | Covered Parking & Storage

2643 sq ft 3 bedroom 3 bathroom ground floor luxury apartment with 48 sq m patio terrace, private storage area and covered parking for two cars.

Set in beautiful landscaped gardens, this exclusive show apartment is offered for sale with fantastic incentives and is ready for immediate occupation.

- Exceptional specification throughout
- 2643 sq ft in total
- Walking distance from Gerrards Cross high street
- Large basement storage facilities
- Interior design by Alexander James
- Secure gated covered parking with space for two cars
- 20-22 minutes to London Marylebone via fast train from Gerrards Cross