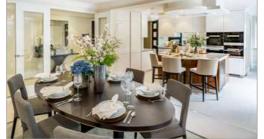

### Description

OFFICIAL LAUNCH THURSDAY 23RD FEBRUARY 5.30-9PM Perfectly located within minutes of Gerrards Cross, these exclusive 3 bedroom, 2 & 3 bathroom apartments offer big city ambience with all benefits of country living. 2643 sq ft ground floor apartment with 48 sq m patio terrace.

2643 sq ft 3 bedroom 3 bathroom ground floor luxury apartment with 48 sq m patio terrace, private storage area and covered parking for two cars.

Set in beautiful landscaped gardens, this exclusive show apartment is offered for sale with fantastic incentives and is ready for immediate occupation.

- Exceptional specification throughout
- 2643 sq ft in total
- Walking distance from Gerrards Cross high street
- Large basement storage facilities
- Interior design by Alexander James
- Secure gated covered parking with space for two cars
- 20-22 minutes to London Marylebone via fast train from Gerrards Cross