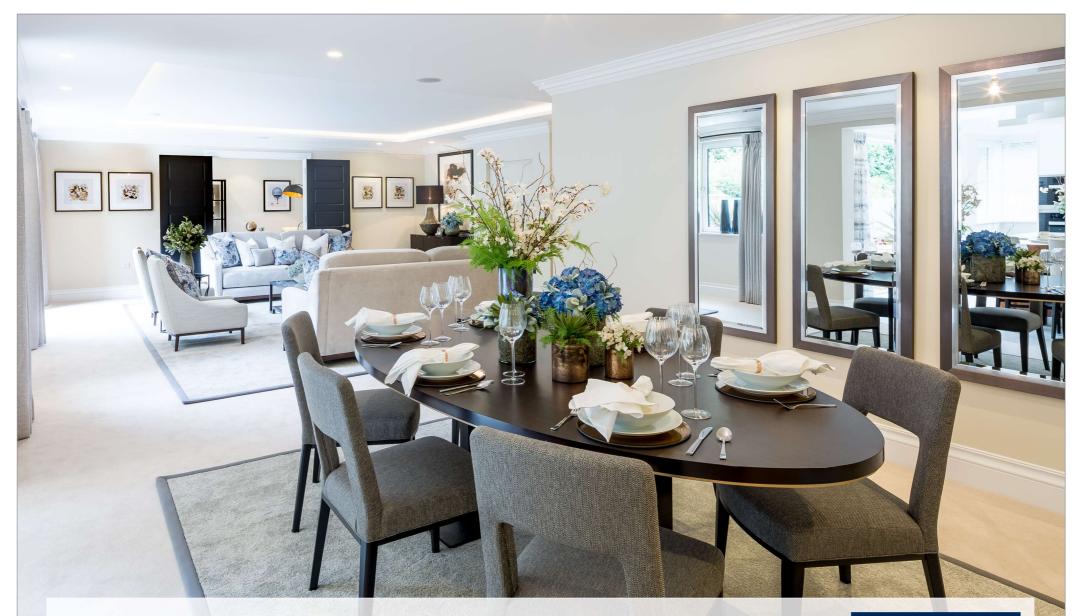

# An exclusive three bedroom apartment set in landscaped gardens

Hall | Cloak | Coats | Master Bedroom w/Ensuite & dressing Room | Two Further Ensuite Bedrooms | Kitchen | Dining | Drawing | Study/Bar | Utility Room | 48 Sq M Terrace | Covered Parking & Storage

### Description

OFFICIAL LAUNCH THURSDAY 23RD FEBRUARY 5.30-9PM Perfectly located within minutes of Gerrards Cross, these exclusive 3 bedroom, 2 & 3 bathroom apartments offer big city ambience with all benefits of country living. 2643 sq ft ground floor apartment with 48 sq m patio terrace.

2643 sq ft 3 bedroom 3 bathroom ground floor luxury apartment with 48 sq m patio terrace, private storage area and covered parking for two cars.

Set in beautiful landscaped gardens, this exclusive show apartment is offered for sale with fantastic incentives and is ready for immediate occupation.

- Exceptional specification throughout
- 2643 sq ft in total
- Walking distance from Gerrards Cross high street
- Large basement storage facilities
- Interior design by Alexander James
- Secure gated covered parking with space for two cars
- 20-22 minutes to London Marylebone via fast train from Gerrards Cross