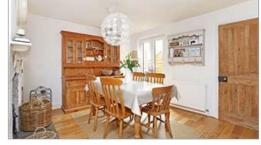

# Character cottage with a large garden, in this favourable village

3 bedrooms | recently refurbished upstairs bathroom with separate shower cubicle | downstairs cloakroom | sitting room | dining room with log burner | fitted kitchen opening into breakfast/family room | gas central heating | off street parking for two | pretty rear garden extending to some 200' in depth.

#### Description

This cottage provides far larger accommodation than is immediately apparent, being in the centre of a terrace of three cottages, dating back to 1895. There are three distinct reception areas with some light Oak flooring, including a central dining room with a log burner, and doors out to the garden. The versatile family/breakfast room leads from the kitchen results in a great triple aspect space of some 28'o x 10'9 with views down, and access out to the pretty garden which extends to some 200ft in depth. A loft conversion provides the current master bedroom, with the beautifully refurbished family bathroom having a large walk-in shower. The private drive at the front of the cottage, has a dropped kerb, and provides off street car parking for two.