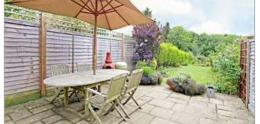

#### Outside

Immediately to the rear of the cottage is a terrace which leads onto a shaped lawn with an island flower bed, stocked flower borders, and a rose arbour beyond which is an area of kitchen garden and 2 garden stores. In all the rear garden extends to some 200' in depth and enjoys a wooded backdrop.