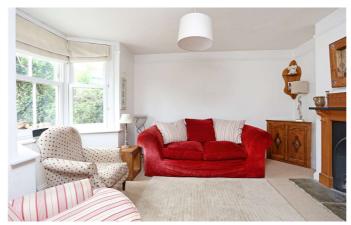

#### Description

This cottage provides far larger accommodation than is immediately apparent, being in the centre of a terrace of three cottages, dating back to 1895. There are three distinct reception areas with some light Oak flooring, including a central dining room with a log burner, and doors out to the garden. The versatile family/breakfast room leads from the kitchen results in a great triple aspect space of some 28'o x 10'9 with views down, and access out to the pretty garden which extends to some 200ft in depth. A loft conversion provides the current master bedroom, with the beautifully refurbished family bathroom having a large walk-in shower. The private drive at the front of the cottage, has a dropped kerb, and provides off street car parking for two.