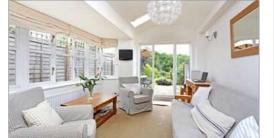

# Character cottage with a large garden, in this favourable village

3 bedrooms | recently refurbished upstairs bathroom with separate shower cubicle | downstairs cloakroom | sitting room | dining room with log burner | fitted kitchen opening into breakfast/family room | gas central heating | off street parking for two | pretty rear garden extending to some 200' in depth.

#### Description

This cottage provides far larger accommodation than is immediately apparent, being in the centre of a terrace of three cottages, dating back to 1895. There are three distinct reception areas with some light Oak flooring, including a central dining room with a log burner, and doors out to the garden. The versatile family/breakfast room leads from the kitchen results in a great triple aspect space of some 28'o x 10'9 with views down, and access out to the pretty garden which extends to some 200ft in depth. A loft conversion provides the current master bedroom, with the beautifully refurbished family bathroom having a large walk-in shower. The private drive at the front of the cottage, has a dropped kerb, and provides off street car parking for two.