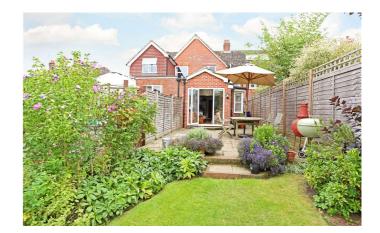

#### Outside

Immediately to the rear of the cottage is a terrace which leads onto a shaped lawn with an island flower bed, stocked flower borders, and a rose arbour beyond which is an area of kitchen garden and 2 garden stores. In all the rear garden extends to some 200' in depth and enjoys a wooded backdrop.