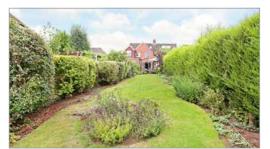

#### Outside

Immediately to the rear of the cottage is a terrace which leads onto a shaped lawn with an island flower bed, stocked flower borders, and a rose arbour beyond which is an area of kitchen garden and 2 garden stores. In all the rear garden extends to some 200' in depth and enjoys a wooded backdrop.