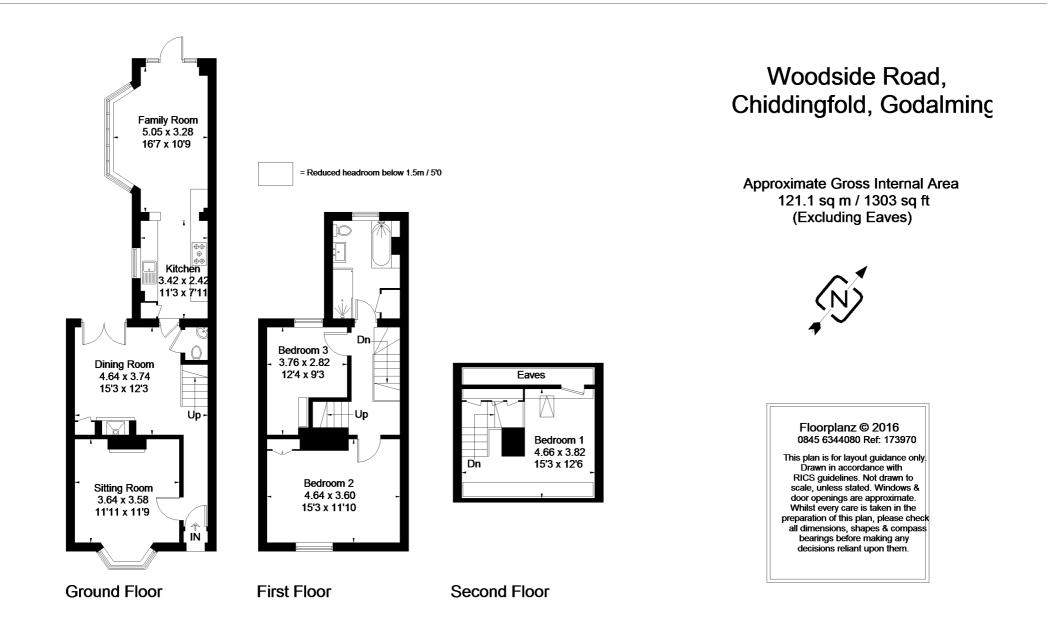

# Character cottage with a large garden, in this favourable village

3 bedrooms | recently refurbished upstairs bathroom with separate shower cubicle | downstairs cloakroom | sitting room | dining room with log burner | fitted kitchen opening into breakfast/family room | gas central heating | off street parking for two | pretty rear garden extending to some 200' in depth.

#### Description

This cottage provides far larger accommodation than is immediately apparent, being in the centre of a terrace of three cottages, dating back to 1895. There are three distinct reception areas with some light Oak flooring, including a central dining room with a log burner, and doors out to the garden. The versatile family/breakfast room leads from the kitchen results in a great triple aspect space of some 28'o x 10'9 with views down, and access out to the pretty garden which extends to some 200ft in depth. A loft conversion provides the current master bedroom, with the beautifully refurbished family bathroom having a large walk-in shower. The private drive at the front of the cottage, has a dropped kerb, and provides off street car parking for two.