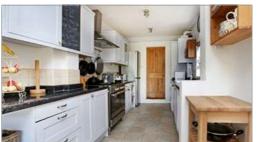

# Character cottage with a large garden, in this favourable village

3 bedrooms | recently refurbished upstairs bathroom with separate shower cubicle | downstairs cloakroom | sitting room | dining room with log burner | fitted kitchen opening into breakfast/family room | gas central heating | off street parking for two | pretty rear garden extending to some 200' in depth.

#### Description

This cottage provides far larger accommodation than is immediately apparent, being in the centre of a terrace of three cottages, dating back to 1895. There are three distinct reception areas with some light Oak flooring, including a central dining room with a log burner, and doors out to the garden. The versatile family/breakfast room leads from the kitchen results in a great triple aspect space of some 28'o x 10'9 with views down, and access out to the pretty garden which extends to some 200ft in depth. A loft conversion provides the current master bedroom, with the beautifully refurbished family bathroom having a large walk-in shower. The private drive at the front of the cottage, has a dropped kerb, and provides off street car parking for two.