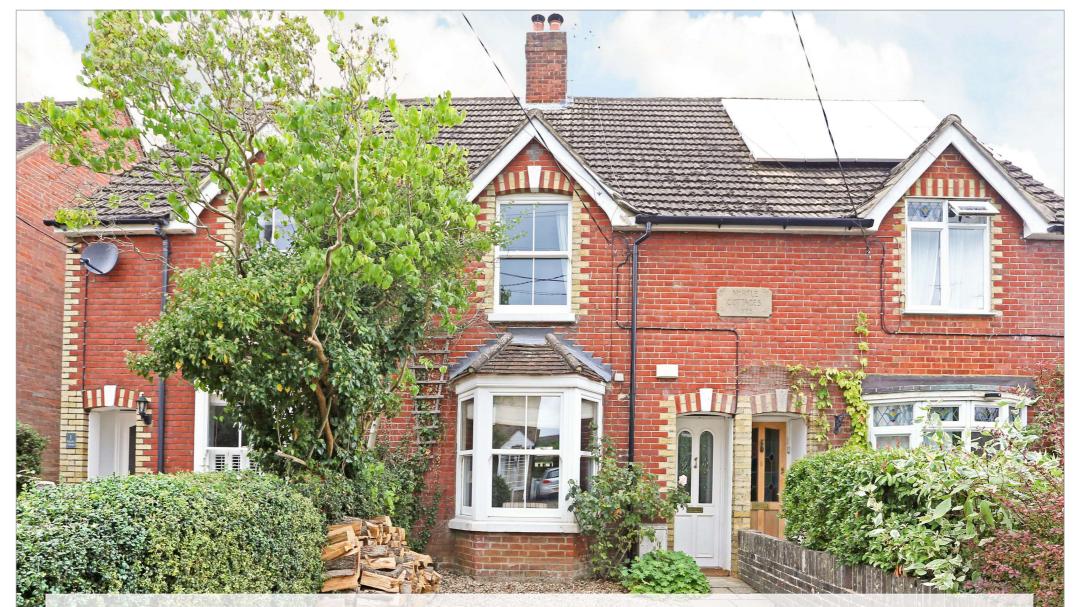

# Character cottage with a large garden, in this favourable village

3 bedrooms | recently refurbished upstairs bathroom with separate shower cubicle | downstairs cloakroom | sitting room | dining room with log burner | fitted kitchen opening into breakfast/family room | gas central heating | off street parking for two | pretty rear garden extending to some 200' in depth.

#### Description

This cottage provides far larger accommodation than is immediately apparent, being in the centre of a terrace of three cottages, dating back to 1895. There are three distinct reception areas with some light Oak flooring, including a central dining room with a log burner, and doors out to the garden. The versatile family/breakfast room leads from the kitchen results in a great triple aspect space of some 28'o x 10'9 with views down, and access out to the pretty garden which extends to some 200ft in depth. A loft conversion provides the current master bedroom, with the beautifully refurbished family bathroom having a large walk-in shower. The private drive at the front of the cottage, has a dropped kerb, and provides off street car parking for two.