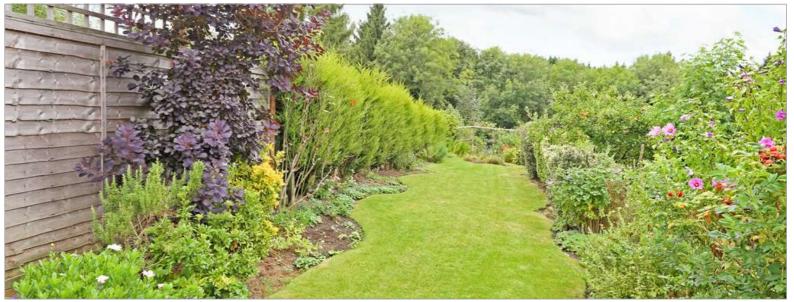

#### Outside

Immediately to the rear of the cottage is a terrace which leads onto a shaped lawn with an island flower bed, stocked flower borders, and a rose arbour beyond which is an area of kitchen garden and 2 garden stores. In all the rear garden extends to some 200' in depth and enjoys a wooded backdrop.