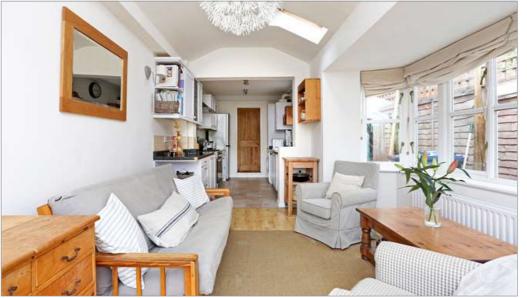

# Character cottage with a large garden, in this favourable village

3 bedrooms | recently refurbished upstairs bathroom with separate shower cubicle | downstairs cloakroom | sitting room | dining room with log burner | fitted kitchen opening into breakfast/family room | gas central heating | off street parking for two | pretty rear garden extending to some 200' in depth.

#### Description

This cottage provides far larger accommodation than is immediately apparent, being in the centre of a terrace of three cottages, dating back to 1895. There are three distinct reception areas with some light Oak flooring, including a central dining room with a log burner, and doors out to the garden. The versatile family/breakfast room leads from the kitchen results in a great triple aspect space of some 28'o x 10'9 with views down, and access out to the pretty garden which extends to some 200ft in depth. A loft conversion provides the current master bedroom, with the beautifully refurbished family bathroom having a large walk-in shower. The private drive at the front of the cottage, has a dropped kerb, and provides off street car parking for two.