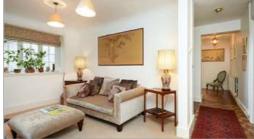

### **Description**

A surprisingly well proportioned wing (one of only three), of a fine country house which probably dates back to around 1900. The very well presented accommodation is light, tastefully and neutrally decorated is initially approached via a welcoming reception hall with a roof lantern. The sitting room and snug each have working fireplaces, with the latter featuring a log burner. The kitchen/breakfast room is well fitted with painted units with granite working surfaces, complete with a range cooker and wine fridge. All of the bedrooms are large, along with the family bathroom with seperate shower cubicle. The attractive principal bedroom with a wardrobe lined dressing room and an adjacent bathroom with a shower cubicle.