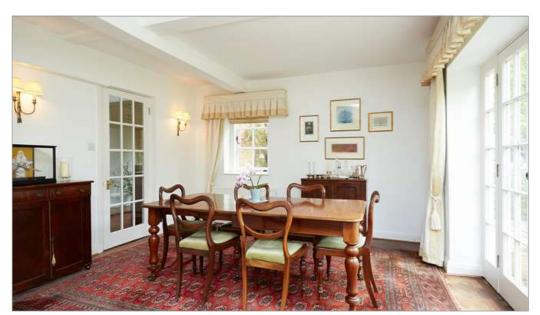

### **Description**

A surprisingly well proportioned wing (one of only three), of a fine country house which probably dates back to around 1900. The very well presented accommodation is light, tastefully and neutrally decorated is initially approached via a welcoming reception hall with a roof lantern. The sitting room and snug each have working fireplaces, with the latter featuring a log burner. The kitchen/breakfast room is well fitted with painted units with granite working surfaces, complete with a range cooker and wine fridge. All of the bedrooms are large, along with the family bathroom with seperate shower cubicle. The attractive principal bedroom with a wardrobe lined dressing room and an adjacent bathroom with a shower cubicle.