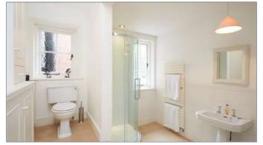

### **Description**

A surprisingly well proportioned wing (one of only three), of a fine country house which probably dates back to around 1900. The very well presented accommodation is light, tastefully and neutrally decorated is initially approached via a welcoming reception hall with a roof lantern. The sitting room and snug each have working fireplaces, with the latter featuring a log burner. The kitchen/breakfast room is well fitted with painted units with granite working surfaces, complete with a range cooker and wine fridge. All of the bedrooms are large, along with the family bathroom with seperate shower cubicle. The attractive principal bedroom with a wardrobe lined dressing room and an adjacent bathroom with a shower cubicle.