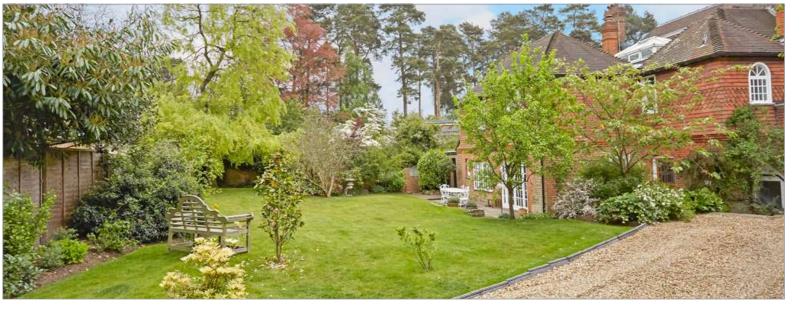

#### Outside

A gated forecourt driveway provides ample car parking with space for garaging (subject to planning). The gardens are partly walled and are a further feature, being laid to lawn with stocked flower borders. There is a brick sun terrace. A top lawn has a fine Willow with a further terrace that is both sheltered and would be ideal for summer entertaining with barbecue/pizza oven.