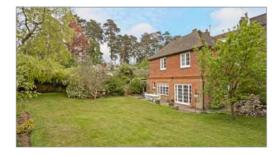

#### Outside

A gated forecourt driveway provides ample car parking with space for garaging (subject to planning). The gardens are partly walled and are a further feature, being laid to lawn with stocked flower borders. There is a brick sun terrace. A top lawn has a fine Willow with a further terrace that is both sheltered and would be ideal for summer entertaining with barbecue/pizza oven.