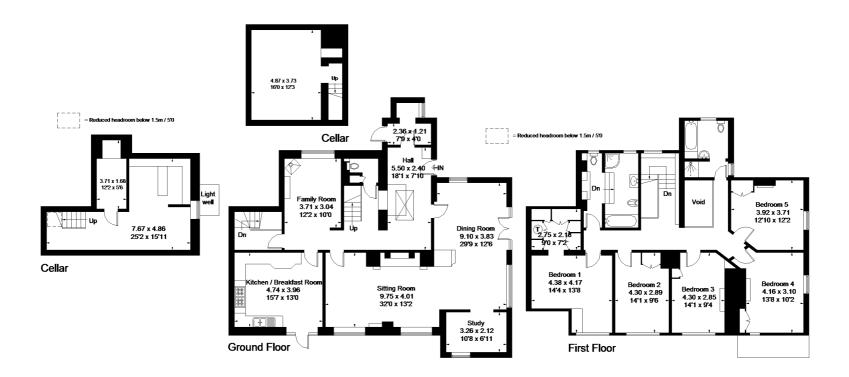

# Winkworth Hill, Hascombe Road Hascombe Godalming, Surrey

Approximate Gross Internal Area = 259.4 sq m / 2792 sq ft Cellars = 55.7 sq m / 600 sq ft Total = 315.1 sq m / 3392 sq ft

#### FLOORPLANZ © 2017 0203 9056099 Ref: 187363

This plan is for layout guidance only. Drawn in accordance with RICS guidelines. Not drawn to scale unless stated. Windows & door openings are approximate. Whilst every care is taken in the preparation of this plan, please check all dimensions, shapes & compass bearings before making any decisions reliant upon them.