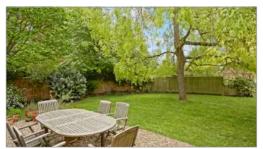

#### Outside

A gated forecourt driveway provides ample car parking with space for garaging (subject to planning). The gardens are partly walled and are a further feature, being laid to lawn with stocked flower borders. There is a brick sun terrace. A top lawn has a fine Willow with a further terrace that is both sheltered and would be ideal for summer entertaining with barbecue/pizza oven.