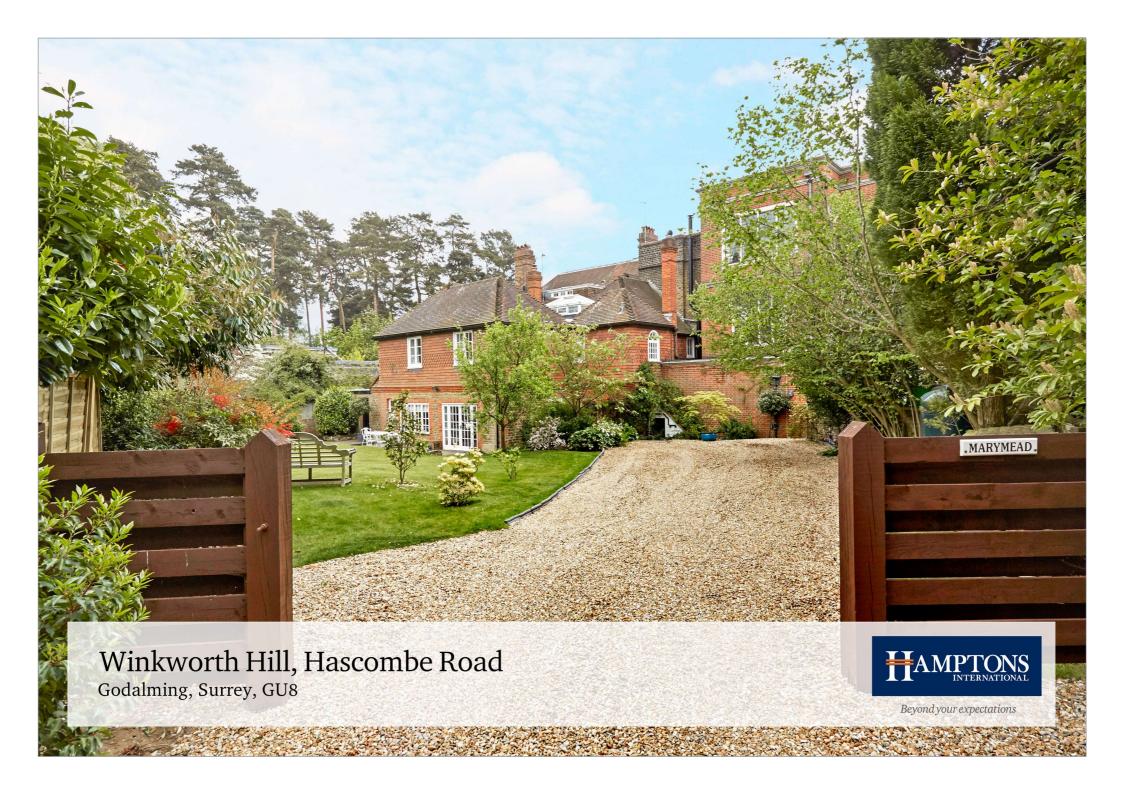

# Occupying a particularly favoured and peaceful location.

Principal bedroom with adjacent bathroom | 4 further large bedrooms | family bathroom | reception hall | cloakroom | sitting room with open fireplace | dining area | study | snug with log burner | kitchen/breakfast area | two cellars | partly walled garden

#### Location

This property occupies a very special and peaceful

setting, being tucked away within a highly favoured area which comprises mainly the larger country houses and estates. Open countryside is readily accessible including Juniper Valley, Hydon Heath, and the 96 acre National Trust owned Winkworth Arboretum. Godalming is about 3 miles away with its historic High Street together with large branches of Waitrose and Sainsbury's. Godalming station serves Waterloo in about 46 minutes. Schools are within easy reach including St.Hilary's, Godalming 6th form college, Aldro in Shackleford, St Catherine's in Bramley, Charterhouse and Prior's Field. Hascombe has a beautiful church, together with the highly regarded and recently refurbished White Horse pub/restaurant.