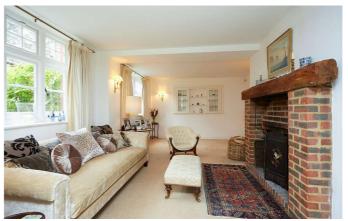

### **Description**

A surprisingly well proportioned wing (one of only three), of a fine country house which probably dates back to around 1900. The very well presented accommodation is light, tastefully and neutrally decorated is initially approached via a welcoming reception hall with a roof lantern. The sitting room and snug each have working fireplaces, with the latter featuring a log burner. The kitchen/breakfast room is well fitted with painted units with granite working surfaces, complete with a range cooker and wine fridge. All of the bedrooms are large, along with the family bathroom with seperate shower cubicle. The attractive principal bedroom with a wardrobe lined dressing room and an adjacent bathroom with a shower cubicle.