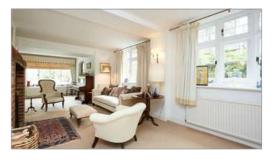

### **Description**

A surprisingly well proportioned wing (one of only three), of a fine country house which probably dates back to around 1900. The very well presented accommodation is light, tastefully and neutrally decorated is initially approached via a welcoming reception hall with a roof lantern. The sitting room and snug each have working fireplaces, with the latter featuring a log burner. The kitchen/breakfast room is well fitted with painted units with granite working surfaces, complete with a range cooker and wine fridge. All of the bedrooms are large, along with the family bathroom with seperate shower cubicle. The attractive principal bedroom with a wardrobe lined dressing room and an adjacent bathroom with a shower cubicle.