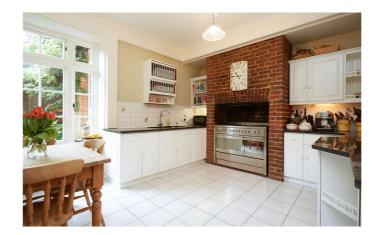

### **Description**

A surprisingly well proportioned wing (one of only three), of a fine country house which probably dates back to around 1900. The very well presented accommodation is light, tastefully and neutrally decorated is initially approached via a welcoming reception hall with a roof lantern. The sitting room and snug each have working fireplaces, with the latter featuring a log burner. The kitchen/breakfast room is well fitted with painted units with granite working surfaces, complete with a range cooker and wine fridge. All of the bedrooms are large, along with the family bathroom with seperate shower cubicle. The attractive principal bedroom with a wardrobe lined dressing room and an adjacent bathroom with a shower cubicle.