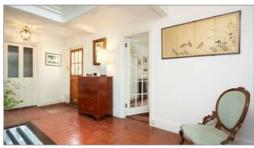

### **Description**

A surprisingly well proportioned wing (one of only three), of a fine country house which probably dates back to around 1900. The very well presented accommodation is light, tastefully and neutrally decorated is initially approached via a welcoming reception hall with a roof lantern. The sitting room and snug each have working fireplaces, with the latter featuring a log burner. The kitchen/breakfast room is well fitted with painted units with granite working surfaces, complete with a range cooker and wine fridge. All of the bedrooms are large, along with the family bathroom with seperate shower cubicle. The attractive principal bedroom with a wardrobe lined dressing room and an adjacent bathroom with a shower cubicle.