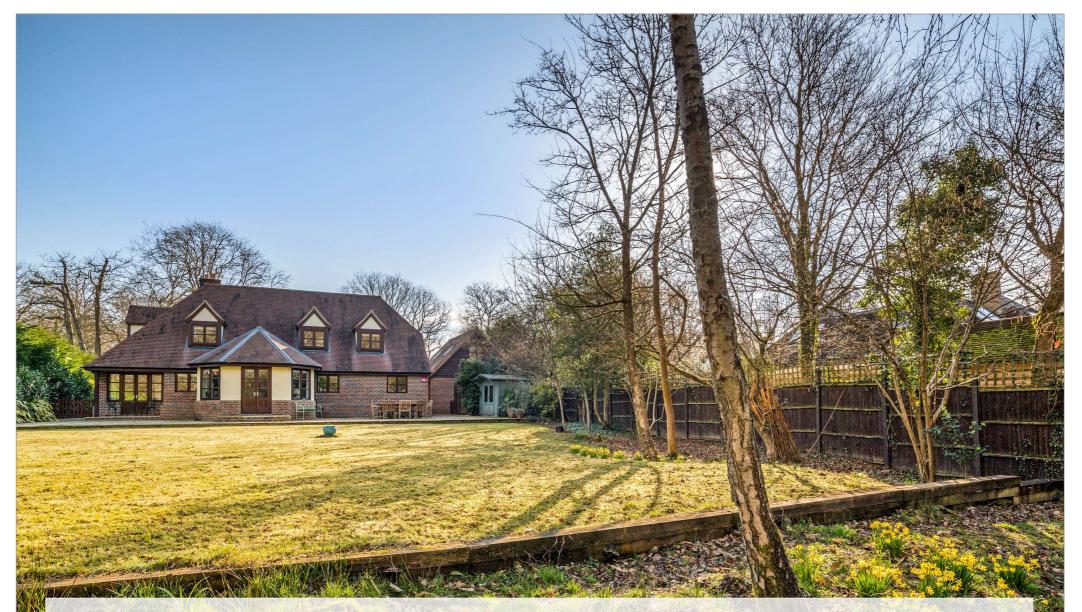

# An individual family home of some 3000 sqft in a private road

entrance hall | cloakroom | sitting room | open plan family room/dining room/ kitchen | utility | five bedrooms (two with en-suite) | family bathroom | double garage | games room | parking for several vehicles | gardens of 0.44 acres

#### Description

This individual 5 bedroom family home manages to blend traditional character and contemporary style perfectly. Built by Potton who specialise in designing truly bespoke self build homes, the property has a wonderful oak frame that features in most rooms. Not withstanding the most impressive open plan and high specification kitchen/dining room/family room stretching to some 50ft there is a galleried entrance hall, formal sitting room with large inglenook feature fireplace and a further reception room which is currently used as a study. A utility room and cloak room make up the rest of the ground floor accommodation. Occupying the first floor is the luxurious master bedroom suite with plenty of built in wardrobes and a bathroom with separate bath & shower. The guest room also has a shower en-suite, and the further three bedrooms come with generous storage cupboards, all serviced by a beautiful family bathroom. In all there is a feeling of character, space & light. Tucked behind private gates and immediately apparent is the generous space for parking as well as the detached double garage. Above the garage is a fantastic studio currently used as a games room but would also be perfect as a home office, this room has plenty of natural light and is finished to the same high standard as the rest of the property. Access to the rear garden is from either side of the property, however a utility door and double doors from the dining room and family room open on to a large entertaining patio and approximately 0.44 acres of level gardens which are dog proof, private and mainly laid to lawn.

### Location

Durfold Wood is a private road in tranquil wooded surroundings on the Surrey & West Sussex border, 3 miles from Dunsfold & 10 miles from Godalming. The nearby villages of Plaistow and Dunsfold provide between them two convenience shops, a post office, churches, two pubs and a primary school. There are a wide range of schools all within reach and a number of stations to London Waterloo to choose from including Witley, Milford, Godalming and Haslemere, whilst Billingshurst serves London Victoria. The surrounding countryside offers miles of walking and riding options. The A281 & A264 provide a route to Gatwick International Airport.