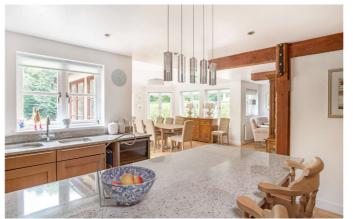

#### Description

This individual 5 bedroom family home manages to blend traditional character and contemporary style perfectly. Built by Potton who specialise in designing truly bespoke self build homes, the property has a wonderful oak frame that features in most rooms. Not withstanding the most impressive open plan and high specification kitchen/dining room/family room stretching to some 50ft there is a galleried entrance hall, formal sitting room with large inglenook feature fireplace and a further reception room which is currently used as a study. A utility room and cloak room make up the rest of the ground floor accommodation. Occupying the first floor is the luxurious master bedroom suite with plenty of built in wardrobes and a bathroom with separate bath & shower. The guest room also has a shower en-suite, and the further three bedrooms come with generous storage cupboards, all serviced by a beautiful family bathroom. In all there is a feeling of character, space & light. Tucked behind private gates and immediately apparent is the generous space for parking as well as the detached double garage. Above the garage is a fantastic studio currently used as a games room but would also be perfect as a home office, this room has plenty of natural light and is finished to the same high standard as the rest of the property. Access to the rear garden is from either side of the property, however a utility door and double doors from the dining room and family room open on to a large entertaining patio and approximately 0.44 acres of level gardens which are dog proof, private and mainly laid to lawn.