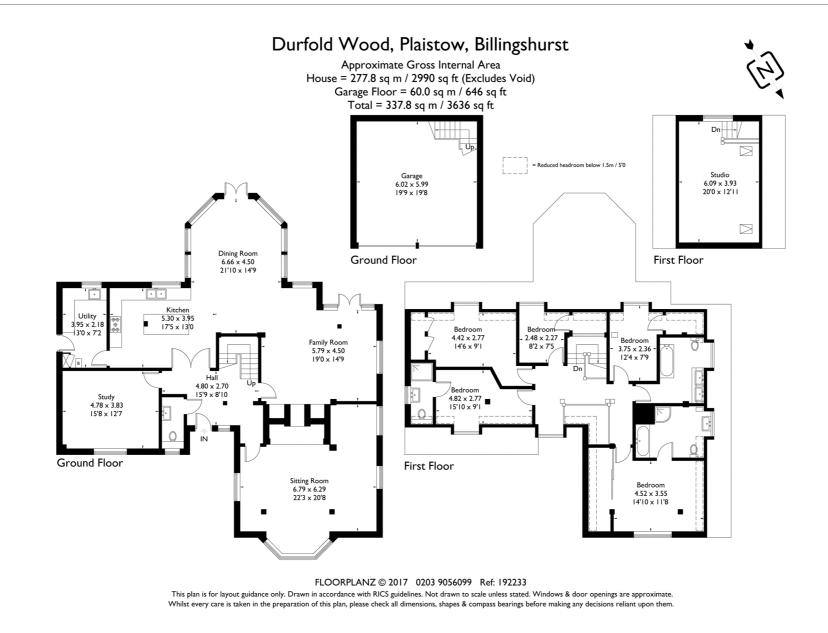

# An individual family home of some 3000 sqft in a private road

entrance hall | cloakroom | sitting room | open plan family room/dining room/ kitchen | utility | five bedrooms (two with en-suite) | family bathroom | double garage | games room | parking for several vehicles | gardens of 0.44 acres

#### Description

This individual 5 bedroom family home manages to blend traditional character and contemporary style perfectly. Built by Potton who specialise in designing truly bespoke self build homes, the property has a wonderful oak frame that features in most rooms. Not withstanding the most impressive open plan and high specification kitchen/dining room/family room stretching to some 50ft there is a galleried entrance hall, formal sitting room with large inglenook feature fireplace and a further reception room which is currently used as a study. A utility room and cloak room make up the rest of the ground floor accommodation. Occupying the first floor is the luxurious master bedroom suite with plenty of built in wardrobes and a bathroom with separate bath & shower. The guest room also has a shower en-suite, and the further three bedrooms come with generous storage cupboards, all serviced by a beautiful family bathroom. In all there is a feeling of character, space & light. Tucked behind private gates and immediately apparent is the generous space for parking as well as the detached double garage. Above the garage is a fantastic studio currently used as a games room but would also be perfect as a home office, this room has plenty of natural light and is finished to the same high standard as the rest of the property. Access to the rear garden is from either side of the property, however a utility door and double doors from the dining room and family room open on to a large entertaining patio and approximately 0.44 acres of level gardens which are dog proof, private and mainly laid to lawn.