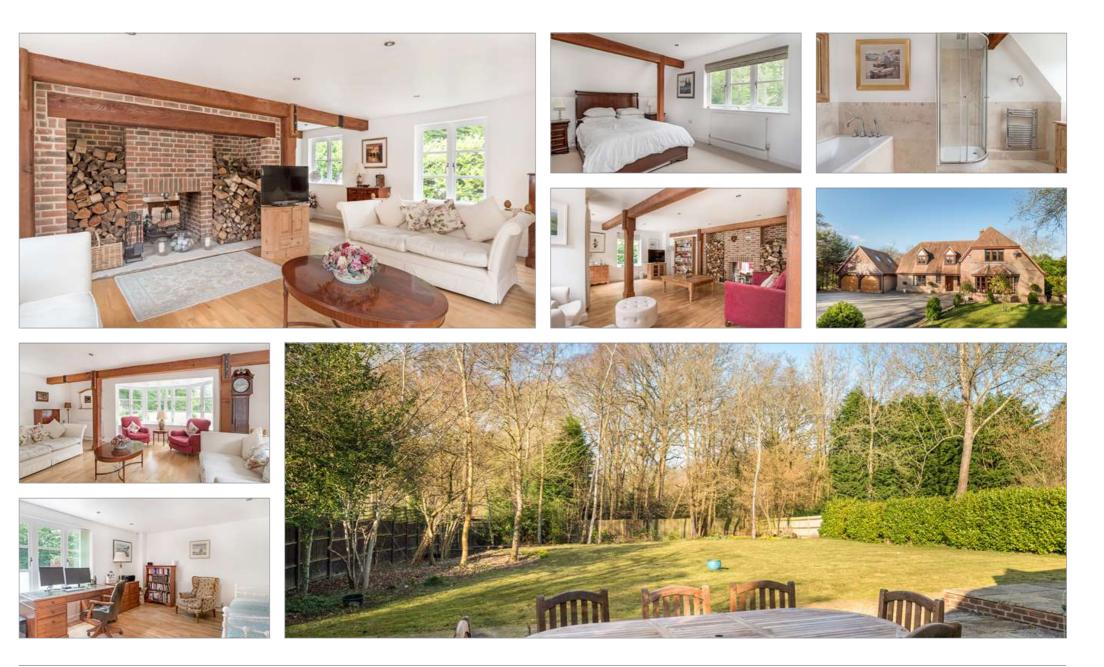

#### Description

This individual 5 bedroom family home manages to blend traditional character and contemporary style perfectly. Built by Potton who specialise in designing truly bespoke self build homes, the property has a wonderful oak frame that features in most rooms. Not withstanding the most impressive open plan and high specification kitchen/dining room/family room stretching to some 50ft there is a galleried entrance hall, formal sitting room with large inglenook feature fireplace and a further reception room which is currently used as a study. A utility room and cloak room make up the rest of the ground floor accommodation. Occupying the first floor is the luxurious master bedroom suite with plenty of built in wardrobes and a bathroom with separate bath & shower. The guest room also has a shower en-suite, and the further three bedrooms come with generous storage cupboards, all serviced by a beautiful family bathroom. In all there is a feeling of character, space & light. Tucked behind private gates and immediately apparent is the generous space for parking as well as the detached double garage. Above the garage is a fantastic studio currently used as a games room but would also be perfect as a home office, this room has plenty of natural light and is finished to the same high standard as the rest of the property. Access to the rear garden is from either side of the property, however a utility door and double doors from the dining room and family room open on to a large entertaining patio and approximately 0.44 acres of level gardens which are dog proof, private and mainly laid to lawn.

### Location

Durfold Wood is a private road in tranquil wooded surroundings on the Surrey & West Sussex border, 3 miles from Dunsfold & 10 miles from Godalming. The nearby villages of Plaistow and Dunsfold provide between them two convenience shops, a post office, churches, two pubs and a primary school. There are a wide range of schools all within reach and a number of stations to London Waterloo to choose from including Witley, Milford, Godalming and Haslemere, whilst Billingshurst serves London Victoria. The surrounding countryside offers miles of walking and riding options. The A281 & A264 provide a route to Gatwick International Airport.