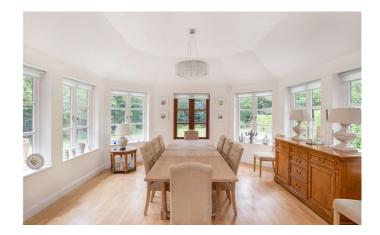

#### Description

This individual 5 bedroom family home manages to blend traditional character and contemporary style perfectly. Built by Potton who specialise in designing truly bespoke self build homes, the property has a wonderful oak frame that features in most rooms. Not withstanding the most impressive open plan and high specification kitchen/dining room/family room stretching to some 50ft there is a galleried entrance hall, formal sitting room with large inglenook feature fireplace and a further reception room which is currently used as a study. A utility room and cloak room make up the rest of the ground floor accommodation. Occupying the first floor is the luxurious master bedroom suite with plenty of built in wardrobes and a bathroom with separate bath & shower. The guest room also has a shower en-suite, and the further three bedrooms come with generous storage cupboards, all serviced by a beautiful family bathroom. In all there is a feeling of character, space & light. Tucked behind private gates and immediately apparent is the generous space for parking as well as the detached double garage. Above the garage is a fantastic studio currently used as a games room but would also be perfect as a home office, this room has plenty of natural light and is finished to the same high standard as the rest of the property. Access to the rear garden is from either side of the property, however a utility door and double doors from the dining room and family room open on to a large entertaining patio and approximately 0.44 acres of level gardens which are dog proof, private and mainly laid to lawn.