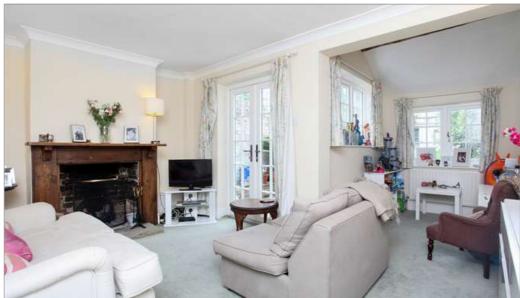

### **Description**

A lovely Georgian terraced town house set out on three floors occupying a very central position convenient for all the amenities in the town. The cottage is well presented, has rendered front elevations with double glazed sash windows, panelled internal doors, and an open fireplace with wooden mantelpiece. The kitchen to the front has a range of coloured wall and base units, plumbing for a washing machine and dishwasher, space for gas cooker. The sitting room has doors opening to the garden. There is a basement with restricted head height accessed from the hall.