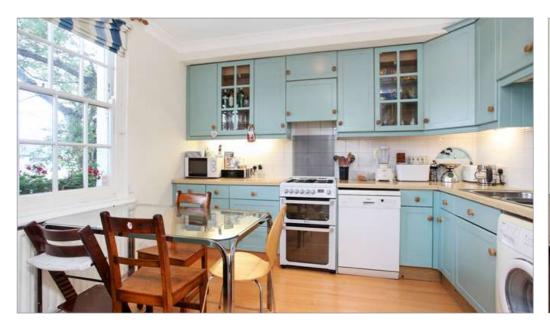

### **Description**

A lovely Georgian terraced town house set out on three floors occupying a very central position convenient for all the amenities in the town. The cottage is well presented, has rendered front elevations with double glazed sash windows, panelled internal doors, and an open fireplace with wooden mantelpiece. The kitchen to the front has a range of coloured wall and base units, plumbing for a washing machine and dishwasher, space for gas cooker. The sitting room has doors opening to the garden. There is a basement with restricted head height accessed from the hall.