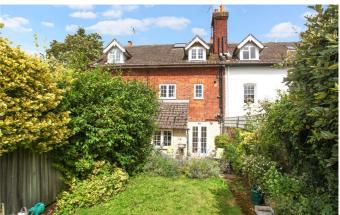

Outside

To the rear, the garden has a paved terrace, an area of lawn with mature shrubs and plants and brick wall to one side. There is a garden store at the end of the garden.