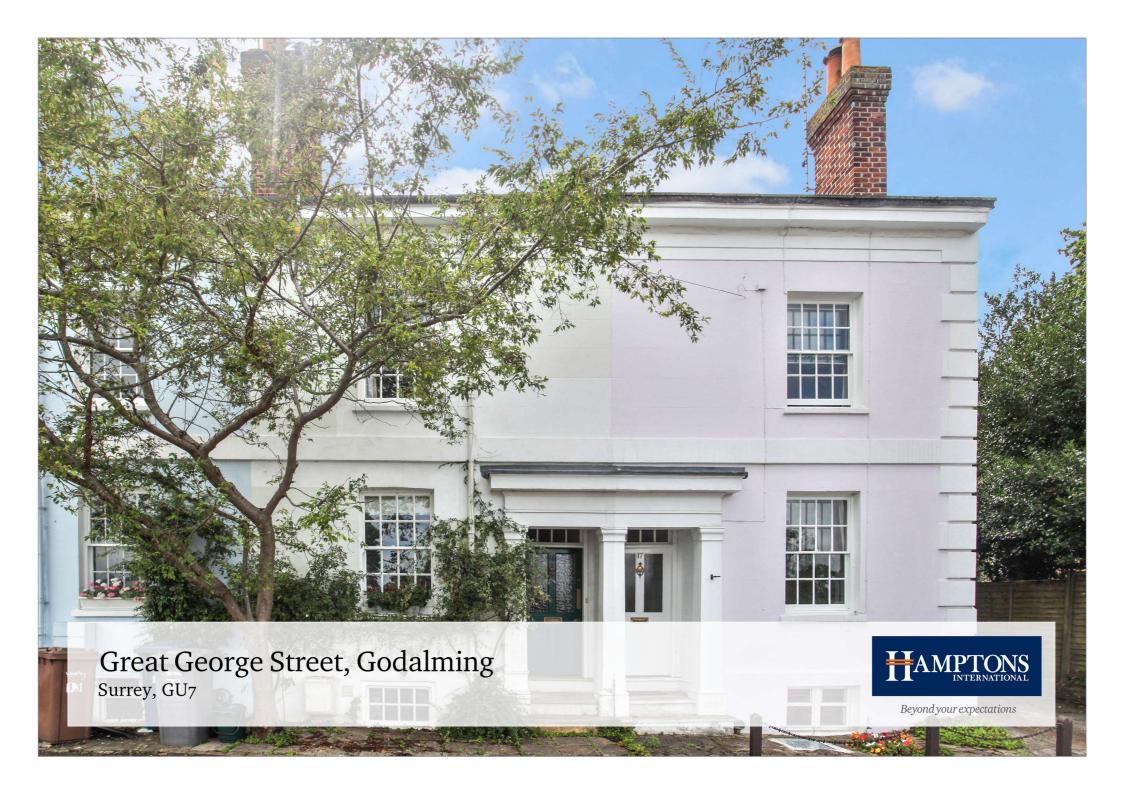

# Delightful cottage situated in the heart of the town.

Hamptons International

Baverstock House, 93 High Street, Godalming, Surrey Sales. 01483 417222 godalming@hamptons-int.com

www.hamptons.co.uk

3 bedrooms | bathroom | cloakroom | Sitting room with open fire | kitchen/breakfast room | double glazed windows | gas central heating | garden

### **Description**

A lovely Georgian terraced town house set out on three floors occupying a very central position convenient for all the amenities in the town. The cottage is well presented, has rendered front elevations with double glazed sash windows, panelled internal doors, and an open fireplace with wooden mantelpiece. The kitchen to the front has a range of coloured wall and base units, plumbing for a washing machine and dishwasher, space for gas cooker. The sitting room has doors opening to the garden. There is a basement with restricted head height accessed from the hall.