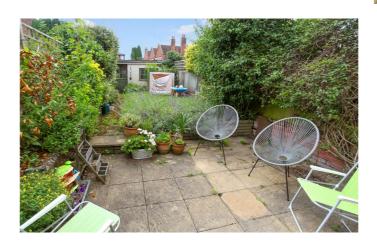

Outside

To the rear, the garden has a paved terrace, an area of lawn with mature shrubs and plants and brick wall to one side. There is a garden store at the end of the garden.