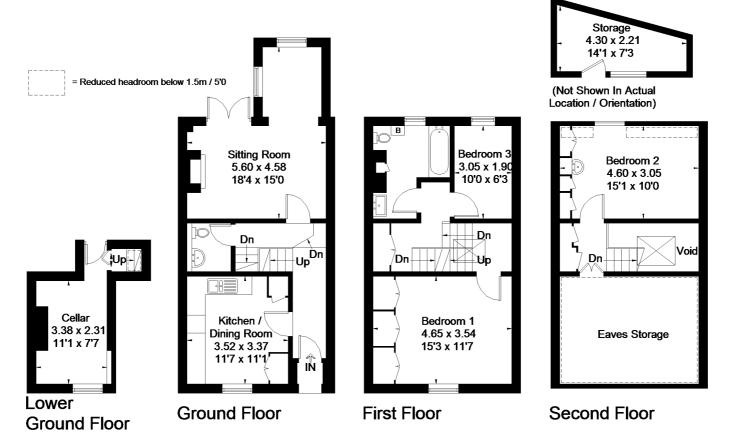

## Great George Street, Godalming

Approximate Gross Internal Area = 109.8 sq m / 1182 sq ft (Including Cellar / Excluding Void & Eaves Storage) Storage = 7 sq m / 75 sq ft Total = 116.8 sq m / 1257 sq ft

#### FLOORPLANZ © 2017 0203 9056099 Ref: 193636

This plan is for layout guidance only. Drawn in accordance with RICS guidelines. Not drawn to scale unless stated. Windows & door openings are approximate. Whilst every care is taken in the preparation of this plan, please check all dimensions, shapes & compass bearings before making any decisions reliant upon them.