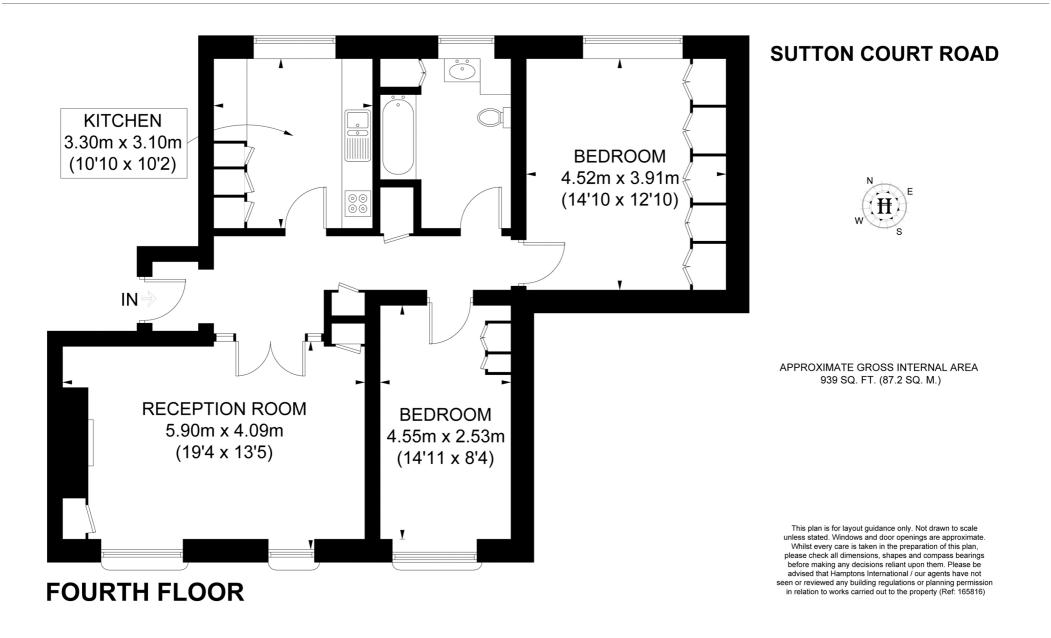

# A top floor penthouse mansion flat. EPC: D

## **Hamptons International**

48 Turnham Green Terrace, London, W4 IQP Sales. 020 8987 8444 chiswick@hamptons-int.com

www.hamptons.co.uk

Top Floor Mansion Flat | Two Bedrooms | Hallway | Kitchen | Bathroom | Off-street Parking | Lift | Views across Chiswick.

### **Description**

A top floor penthouse mansion flat, situated within this popular Art Deco portered block, offering two double bedrooms and delightful views. The property also has a receiving hall with doors off to a south west-facing living room, kitchen and a family size bathroom. Benefits also include off-street private parking, a share of the freehold and no onward chain.