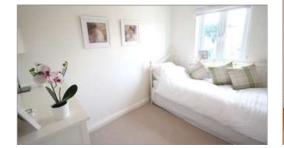

The Kitchen/Breakfast Room has been stylishly fitted with gloss units, a Frankie sink and tap and an integrated Neff dishwasher with a separate Siemens tumble dryer. Upstairs are 3 bedrooms each nicely decorated and newly carpeted, with a tastefully furbished bathroom suite featuring Grohe basin taps, a Vado shower unit and bath with tiled flooring and heated towel rail.