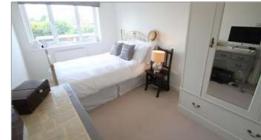

The Kitchen/Breakfast Room has been stylishly fitted with gloss units, a Frankie sink and tap and an integrated Neff dishwasher with a separate Siemens tumble dryer. Upstairs are 3 bedrooms each nicely decorated and newly carpeted, with a tastefully furbished bathroom suite featuring Grohe basin taps, a Vado shower unit and bath with tiled flooring and heated towel rail.