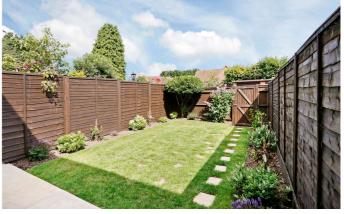

#### **Outside**

The front gardens have been re-landscaped to offer a welcoming arrangement of gravel paths and low level planting with mature shrubs. The rear gardens offer a nicely sized level lawn area and rear patio giving an ideal space for outdoor summer entertaining. There is a single garage in a block accessed to the rear of the property and two additional parking spaces along the rear boundary.