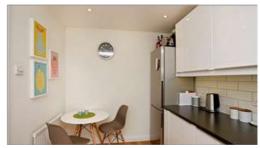

The Kitchen/Breakfast Room has been stylishly fitted with gloss units, a Frankie sink and tap and an integrated Neff dishwasher with a separate Siemens tumble dryer. Upstairs are 3 bedrooms each nicely decorated and newly carpeted, with a tastefully furbished bathroom suite featuring Grohe basin taps, a Vado shower unit and bath with tiled flooring and heated towel rail.