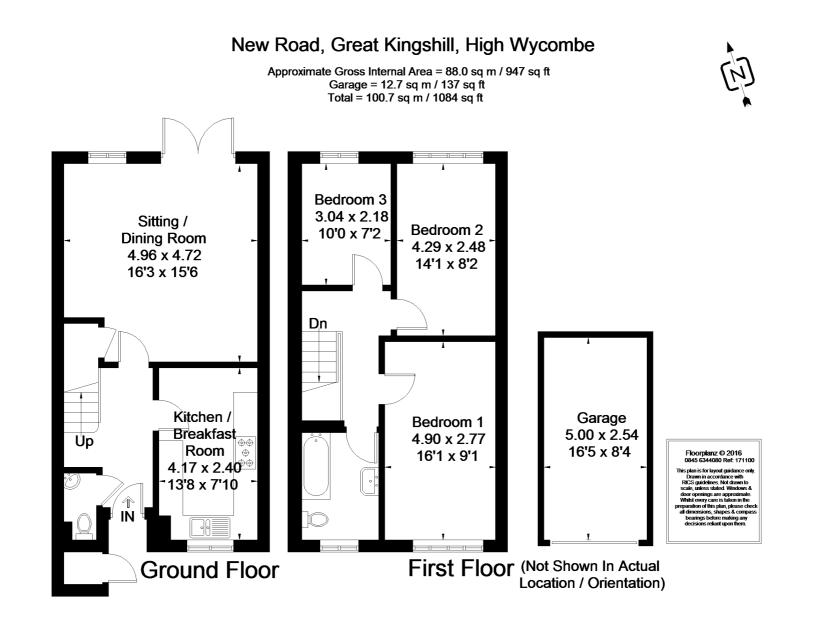

New Road, Great Kingshill High Wycombe, Buckinghamshire, HP15

Beyond your expectations

# Stunning 3 bedroom home in the heart of the village

Entrance Hall | Sitting/Dining Room | Kitchen/Breakfast Room | Cloakroom | Three Bedrooms | Bathroom Garage | Gardens

## Guide Price £450,000 Freehold