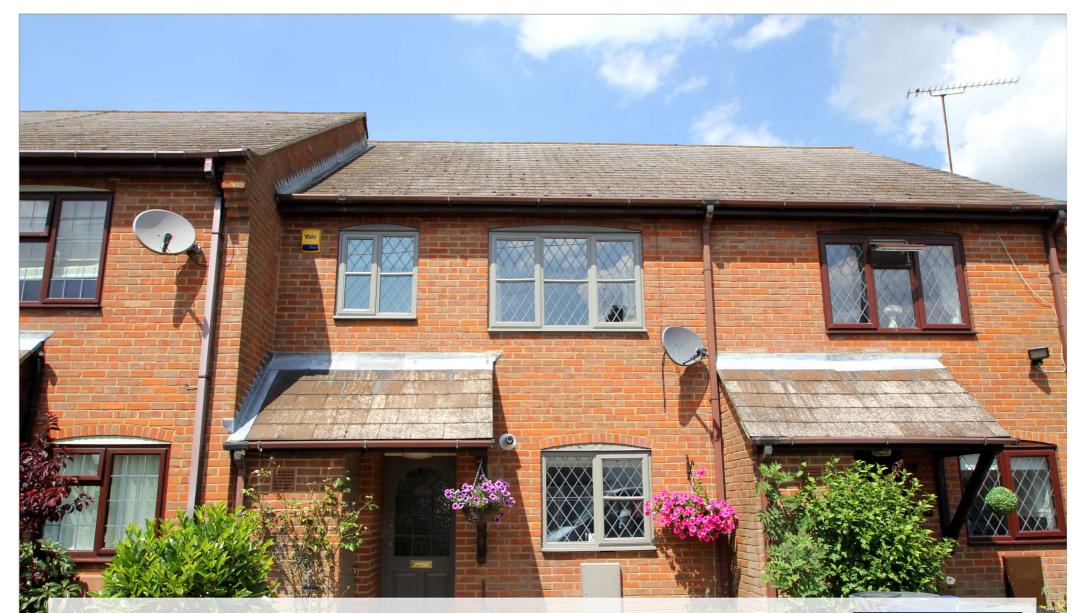

#### Description

This charming 3 bedroom mid-terrace property has been refurbished to an exacting standard by the current owners and now offers an impressive contemporary style home with all modern conveniences. Engineered hardwood Oak flooring seamlessly runs through the ground floor Entrance Hall, downstairs Cloak Room and Living/Dining Room, which offers a light and spacious garden aspect with large double doors to the patio area.

The Kitchen/Breakfast Room has been stylishly fitted with gloss units, a Frankie sink and tap and an integrated Neff dishwasher with a separate Siemens tumble dryer. Upstairs are 3 bedrooms each nicely decorated and newly carpeted, with a tastefully furbished bathroom suite featuring Grohe basin taps, a Vado shower unit and bath with tiled flooring and heated towel rail.