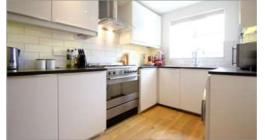

The Kitchen/Breakfast Room has been stylishly fitted with gloss units, a Frankie sink and tap and an integrated Neff dishwasher with a separate Siemens tumble dryer. Upstairs are 3 bedrooms each nicely decorated and newly carpeted, with a tastefully furbished bathroom suite featuring Grohe basin taps, a Vado shower unit and bath with tiled flooring and heated towel rail.