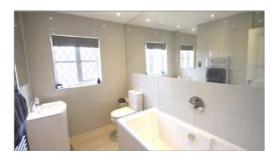

The Kitchen/Breakfast Room has been stylishly fitted with gloss units, a Frankie sink and tap and an integrated Neff dishwasher with a separate Siemens tumble dryer. Upstairs are 3 bedrooms each nicely decorated and newly carpeted, with a tastefully furbished bathroom suite featuring Grohe basin taps, a Vado shower unit and bath with tiled flooring and heated towel rail.