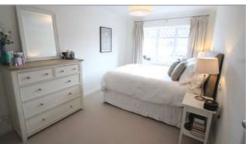

The Kitchen/Breakfast Room has been stylishly fitted with gloss units, a Frankie sink and tap and an integrated Neff dishwasher with a separate Siemens tumble dryer. Upstairs are 3 bedrooms each nicely decorated and newly carpeted, with a tastefully furbished bathroom suite featuring Grohe basin taps, a Vado shower unit and bath with tiled flooring and heated towel rail.