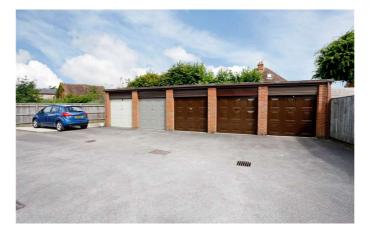

#### **Outside**

The front gardens have been re-landscaped to offer a welcoming arrangement of gravel paths and low level planting with mature shrubs. The rear gardens offer a nicely sized level lawn area and rear patio giving an ideal space for outdoor summer entertaining. There is a single garage in a block accessed to the rear of the property and two additional parking spaces along the rear boundary.