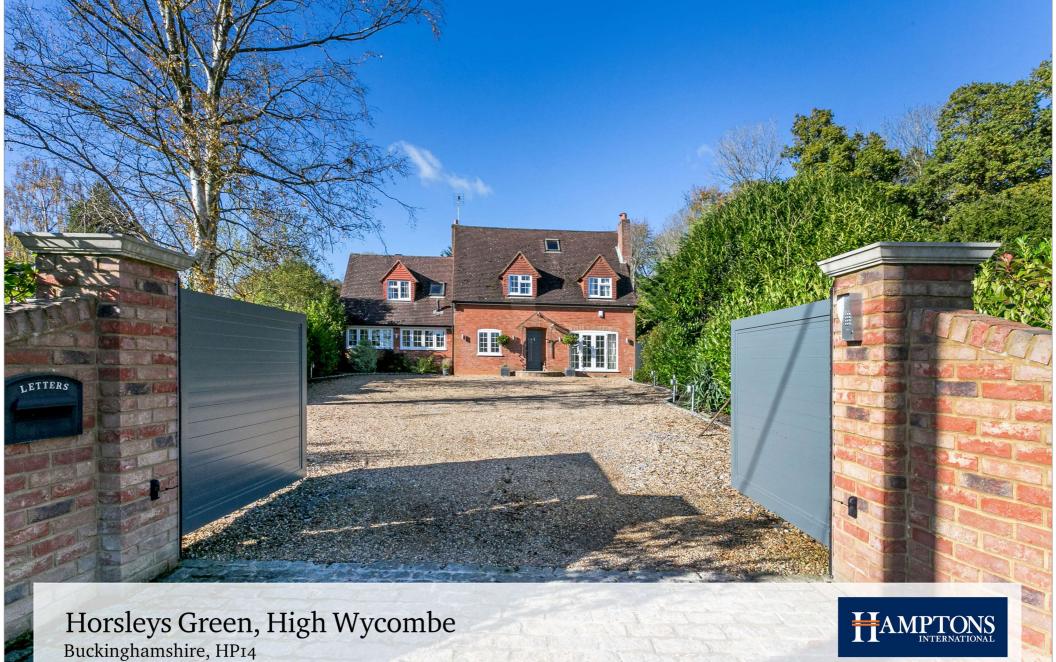

### Outside

To the front the property is accessed via electric double gates and a sweeping gravel drive, featuring ambient sensor lighting and raised beds to either side. There is ample parking and the property is sheltered on both sides by mature hedging and stock fencing. There is access via gates to both sides of the property with new black slate patio and pathway. The rear garden is mainly lawn with a timbertech composite decking laid flush to the bi-fold doors and fitted with garden lighting and water feature. The boundaries are clearly defined on all sides by both mature/new hedging and fully enclosed.

#### Location

Horsleys Green is a desirable hamlet surrounded by open countryside and is conveniently positioned for the commuter. The M40 (junction 5) is just over 2 miles, meaning the property has excellent access to London/Birmingham etc. Both High Wycombe and Saunderton have mainline rail links into London Marylebone (approximately 45 minutes). There are stunning walks and bridleways, a local garden centre, and day to day amenities/pubs in the National Trust village of West Wycombe (2 miles). Buckinghamshire is renowned for its Private and State Education, with the property in catchment for sought after Grammar and High Schools.