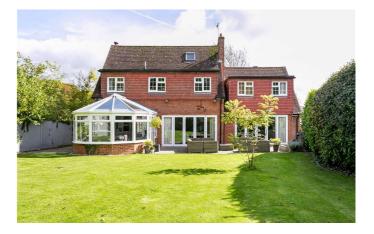

# Description

A fine home set nicely back within its plot, which has been tastefully finished with neutral, modern decor throughout. The sitting room has front to back views with a stylish inset fireplace. There are bi-folding doors out to the garden, which extend across the back of the house and continue into the kitchen. The open-plan living dining area opens through to the large conservatory, there is under-floor heating across the entire area, with Italian Porcelain tiles. The kitchen/breakfast and utility area has beautiful marinace worktops, Quooker boiling water tap, white high-gloss base and eye level units, fitted double oven with microwave, induction hob and dishwasher. The utility is fitted with an additional sink and has space for a washing machine, tumble dryer and an American style fridge freezer. To the first floor the master bedroom features a spacious dressing room area and large wet room with under-floor heating. There are 3 further double bedrooms, one with a separate dressing room area and one with en suite shower room, as well as a family bedroom on this floor. The 2nd floor has been converted to offer a play room. In addition the ground floor offers a welcoming entrance hall, separate study, cloakroom and stairs to a large cellar.

### Outside

To the front the property is accessed via electric double gates and a sweeping gravel drive, featuring ambient sensor lighting and raised beds to either side. There is ample parking and the property is sheltered on both sides by mature hedging and stock fencing. There is access via gates to both sides of the property with new black slate patio and pathway. The rear garden is mainly lawn with a timbertech composite decking laid flush to the bi-fold doors and fitted with garden lighting and water feature. The boundaries are clearly defined on all sides by both mature/new hedging and fully enclosed.