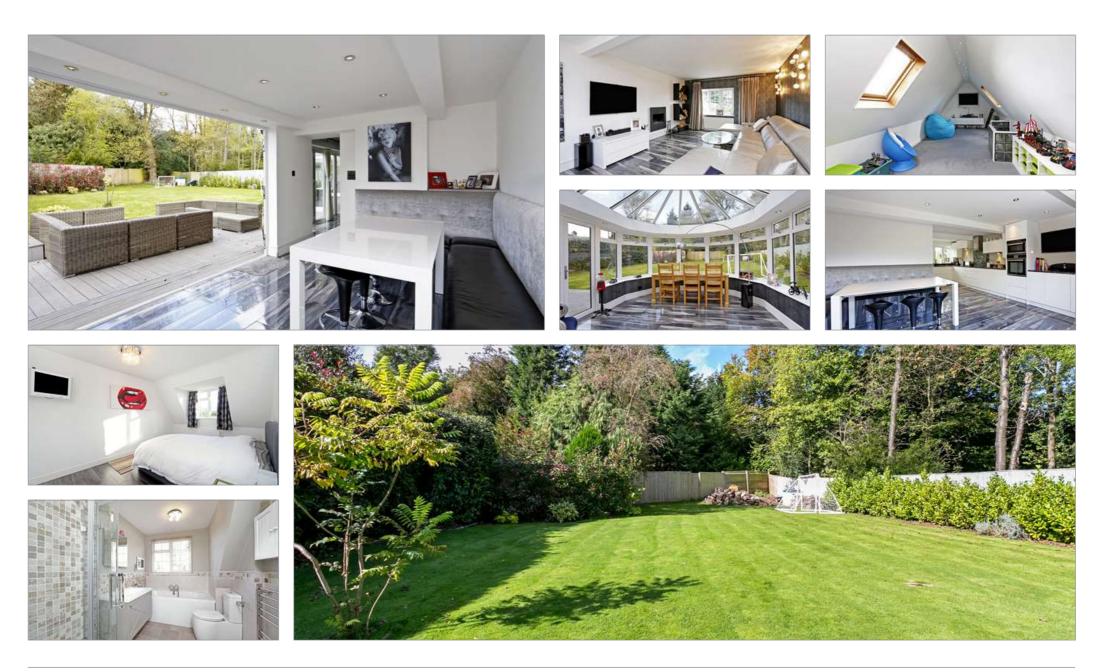

# Description

A fine home set nicely back within its plot, which has been tastefully finished with neutral, modern decor throughout. The sitting room has front to back views with a stylish inset fireplace. There are bi-folding doors out to the garden, which extend across the back of the house and continue into the kitchen. The open-plan living dining area opens through to the large conservatory, there is under-floor heating across the entire area, with Italian Porcelain tiles. The kitchen/breakfast and utility area has beautiful marinace worktops, Quooker boiling water tap, white high-gloss base and eye level units, fitted double oven with microwave, induction hob and dishwasher. The utility is fitted with an additional sink and has space for a washing machine, tumble dryer and an American style fridge freezer. To the first floor the master bedroom features a spacious dressing room area and large wet room with under-floor heating. There are 3 further double bedrooms, one with a separate dressing room area and one with en suite shower room, as well as a family bedroom on this floor. The 2nd floor has been converted to offer a play room. In addition the ground floor offers a welcoming entrance hall, separate study, cloakroom and stairs to a large cellar.

### Outside

To the front the property is accessed via electric double gates and a sweeping gravel drive, featuring ambient sensor lighting and raised beds to either side. There is ample parking and the property is sheltered on both sides by mature hedging and stock fencing. There is access via gates to both sides of the property with new black slate patio and pathway. The rear garden is mainly lawn with a timbertech composite decking laid flush to the bi-fold doors and fitted with garden lighting and water feature. The boundaries are clearly defined on all sides by both mature/new hedging and fully enclosed.