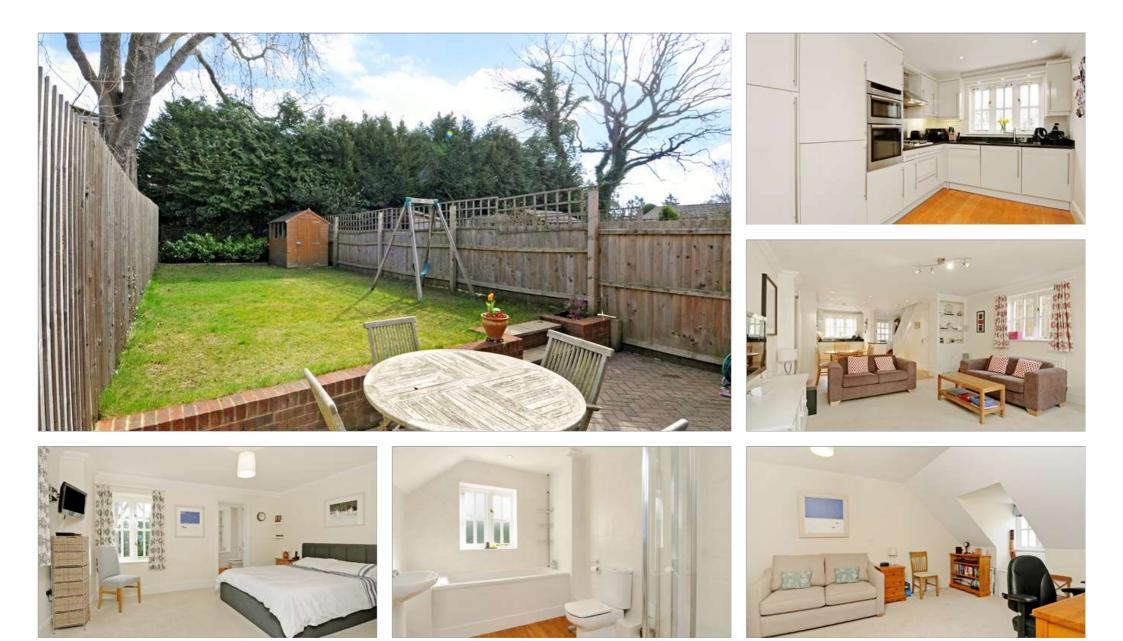

#### Description

This high quality Town House was built in 2009 (existing NHBC guarantee) and offers contemporary living space in a charming village location. The ground floor is open plan with free flowing kitchen, dining and living room leading through to patio doors onto the garden. There is also a WC and storage cupboard on the ground floor. The first floor has two double bedrooms, one with built in wardrobes and ensuite bath and shower room and one with ensuite shower room. The top floor is dedicated to a large double bedroom with ensuite shower room. The top floor also benefits from generous eaves storage.

#### Outside

To the front of the property are 2 private parking spaces leading to the front door and side access for the property. To the rear of the property is a charming garden and patio area accessed with French doors from the house.