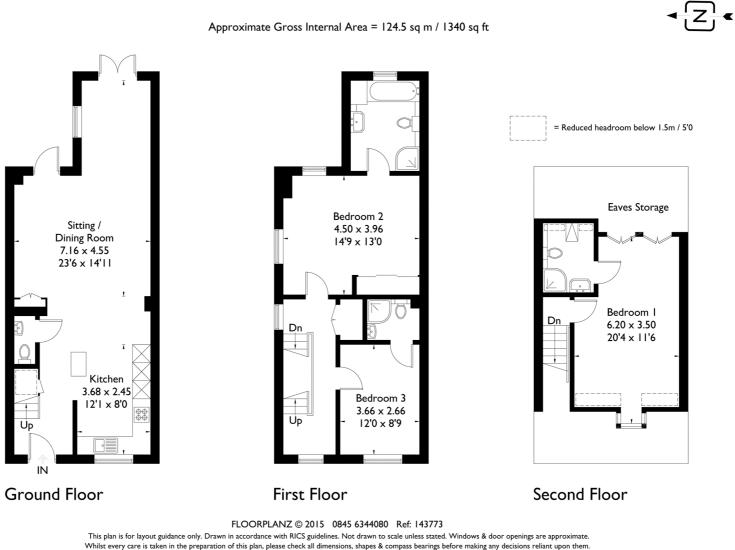

#### Description

This high quality Town House was built in 2009 (existing NHBC guarantee) and offers contemporary living space in a charming village location. The ground floor is open plan with free flowing kitchen, dining and living room leading through to patio doors onto the garden. There is also a WC and storage cupboard on the ground floor. The first floor has two double bedrooms, one with built in wardrobes and ensuite bath and shower room and one with ensuite shower room. The top floor is dedicated to a large double bedroom with ensuite shower room. The top floor also benefits from generous eaves storage.

#### Outside

To the front of the property are 2 private parking spaces leading to the front door and side access for the property. To the rear of the property is a charming garden and patio area accessed with French doors from the house.