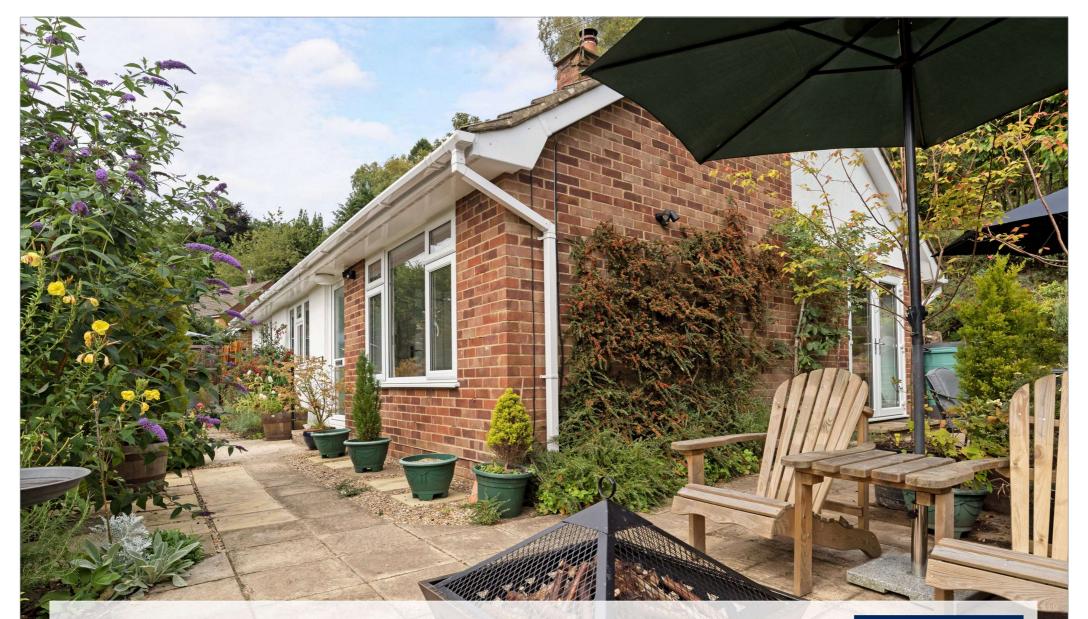

#### Description

The property comprises a detached chalet style house offering good family accommodation in a very popular area well situated for locals schools, shopping facilities including M&S food store and Tesco as well as access to the station. On the ground floor there is a good size sitting room with double glazed french doors providing access to the patio and garden. There is a separate Dining room and Kitchen along with 2 bedrooms and a bathroom. On the first floor there are two bedrooms and a shower room. There is access from the third bedroom to a large eves storage area. The property benefits from planning permissions to enlarge, planning references (WA/2016/2463) and (WA/2017/0909)

#### **Outside**

The gardens are a good size, well stocked with numerous specimen plants and bushes. A path and steps lead to the property from the private road. There are steps at the rear of the property which lead onto Farnham Lane with access to the station within approx 0.6 miles There is a single garage in a block of three with parking.