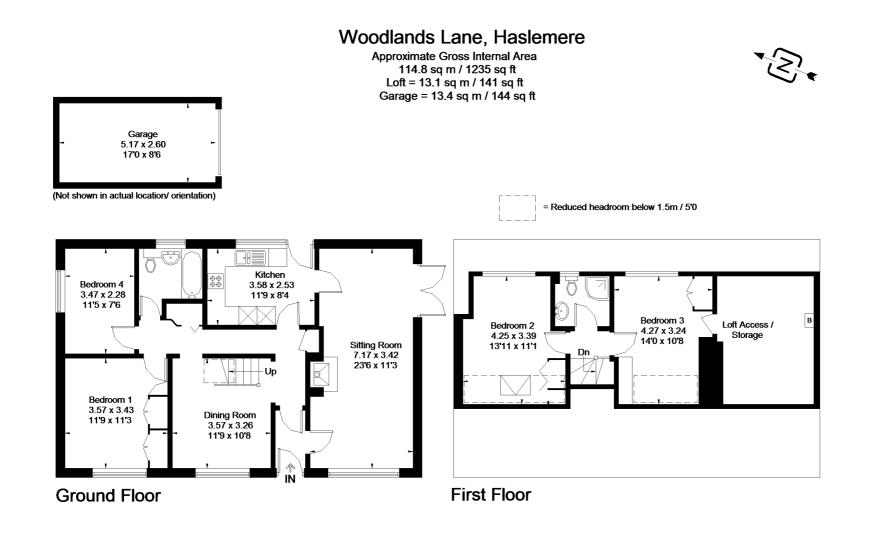

#### Description

The property comprises a detached chalet style house offering good family accommodation in a very popular area well situated for locals schools, shopping facilities including M&S food store and Tesco as well as access to the station. On the ground floor there is a good size sitting room with double glazed french doors providing access to the patio and garden. There is a separate Dining room and Kitchen along with 2 bedrooms and a bathroom. On the first floor there are two bedrooms and a shower room. There is access from the third bedroom to a large eves storage area. The property benefits from planning permissions to enlarge, planning references (WA/2016/2463) and (WA/2017/0909)

#### FLOORPLANZ © 2016 0845 6344080 Ref: 174494

This plan is for layout guidance only. Drawn in accordance with RICS guidelines. Not drawn to scale unless stated. Windows & door openings are approximate. Whilst every care is taken in the preparation of this plan, please check all dimensions, shapes & compass bearings before making any decisions reliant upon them.