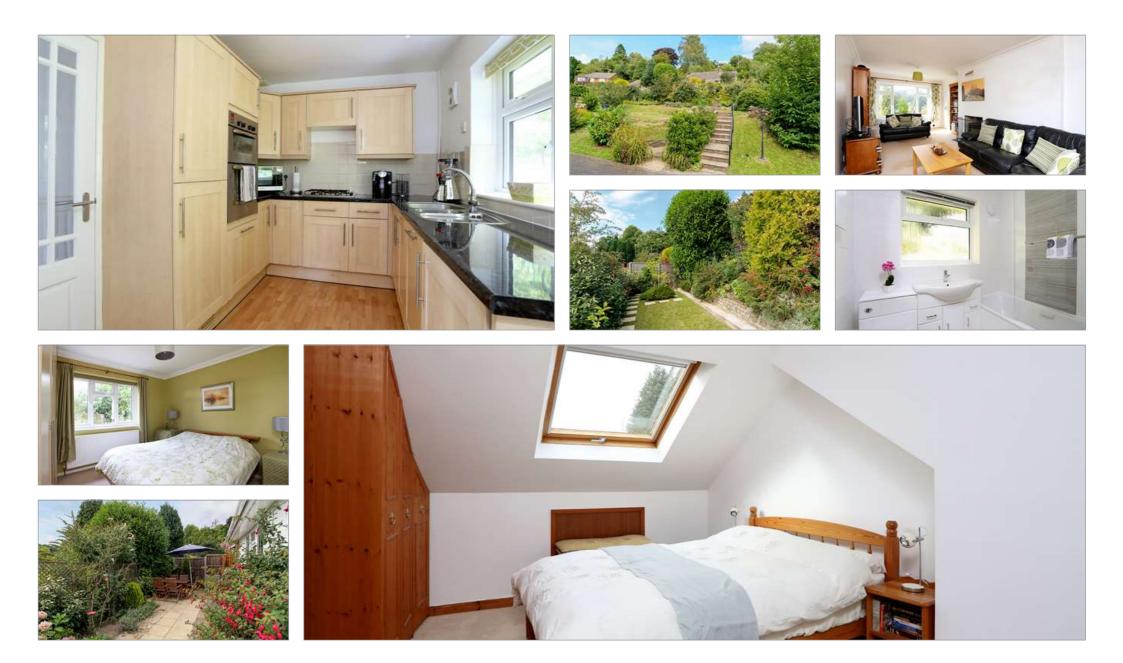

#### Description

The property comprises a detached chalet style house offering good family accommodation in a very popular area well situated for locals schools, shopping facilities including M&S food store and Tesco as well as access to the station. On the ground floor there is a good size sitting room with double glazed french doors providing access to the patio and garden. There is a separate Dining room and Kitchen along with 2 bedrooms and a bathroom. On the first floor there are two bedrooms and a shower room. There is access from the third bedroom to a large eves storage area. The property benefits from planning permissions to enlarge, planning references (WA/2016/2463) and (WA/2017/0909)

#### **Outside**

The gardens are a good size, well stocked with numerous specimen plants and bushes. A path and steps lead to the property from the private road. There are steps at the rear of the property which lead onto Farnham Lane with access to the station within approx 0.6 miles There is a single garage in a block of three with parking.