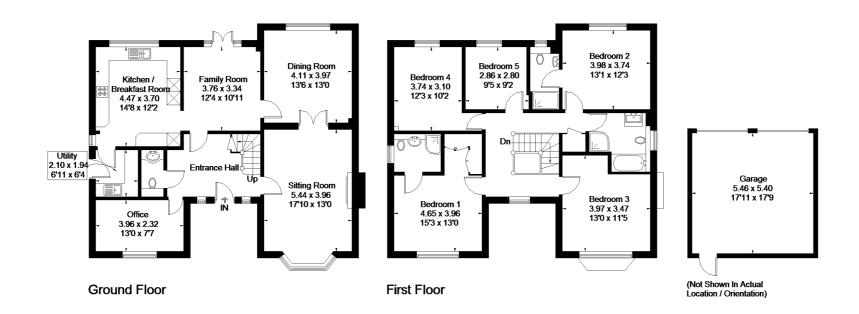

## **Description**

A well presented detached family home in a lovely small development within the village.

As can be seen by the attached floor plan the accommodation radiates from an inviting central entrance hallway and includes a study, generous sitting room, downstairs wc, lovely family room opening into the gardens kitchen breakfast room and utility room and a well proportioned dining room.

Upstairs the galleried landing leads to the master bedroom with dressing area and ensuite shower room, guest bedroom with ensuite shower room, three further bedrooms and family bathroom.

The whole is offered in excellent decorative order, ideal for family living.

## Slinfold, Horsham

Approximate Gross Internal Area = 200.8 sq m / 2161 sq ft Garage = 29.4 sq m / 316 sq ft Total = 230.2 sq m / 2477 sq ft

#### FLOORPLANZ © 2016 0845 6344080 Ref: 163249

This plan is for layout guidance only. Drawn in accordance with RICS guidelines. Not drawn to scale unless stated. Windows & door openings are approximate. Whilst every care is taken in the preparation of this plan, please check all dimensions, shapes & compass bearings before making any decisions reliant upon them.