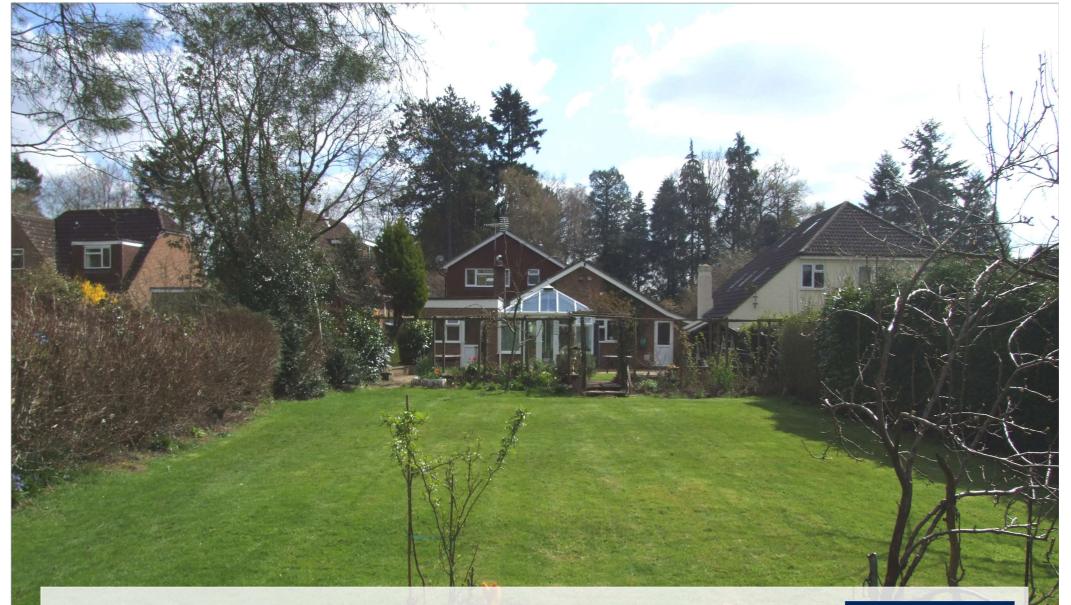

#### **Outside**

OFF ROAD PARKING for several vehicles. INTEGRAL CARPORT: 2I'3 9'6. TWO GARDEN SHEDS. WATER TAP. COVERED STORAGE AREA to the side of the house. GARDEN: This is a charming feature of the property providing a mature setting. The property is approached by a tarmac drive terminating to the front of the house and providing parking for several vehicles. To the rear, there is a wide paved sun terrace with lawn beyond featuring a raised goldfish pond. There is an attractive rose and honeysuckle clad arbour flanked by further flower beds. Beyond is a good size lawn interspersed with three fruit trees. Beyond the formal garden there is an area with potential for a vegetable garden. The rear garden enjoys a good degree of privacy and IN ALL THE GARDEN EXTENDS TO ABOUT 0.27 ACRE.