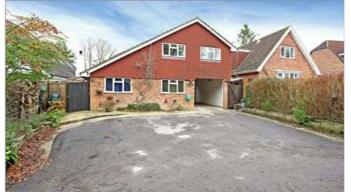

### Description

A well presented detached chalet-style residence, understood to date from the 1970's, presented with brick and tile hung elevations. The accommodation is very versatile with a potential ground floor annexe. The property has been extended and improved in recent years and features include a superb conservatory with underfloor heating, refitted kitchen/breakfast room with extensive Bosch appliances and a refitted family bathroom. An internal inspection is highly recommended.