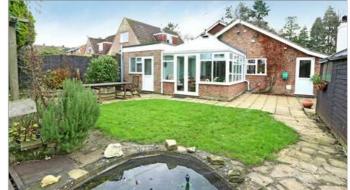

#### **Outside**

OFF ROAD PARKING for several vehicles. INTEGRAL CARPORT: 2I'3 9'6. TWO GARDEN SHEDS. WATER TAP. COVERED STORAGE AREA to the side of the house. GARDEN: This is a charming feature of the property providing a mature setting. The property is approached by a tarmac drive terminating to the front of the house and providing parking for several vehicles. To the rear, there is a wide paved sun terrace with lawn beyond featuring a raised goldfish pond. There is an attractive rose and honeysuckle clad arbour flanked by further flower beds. Beyond is a good size lawn interspersed with three fruit trees. Beyond the formal garden there is an area with potential for a vegetable garden. The rear garden enjoys a good degree of privacy and IN ALL THE GARDEN EXTENDS TO ABOUT 0.27 ACRE.