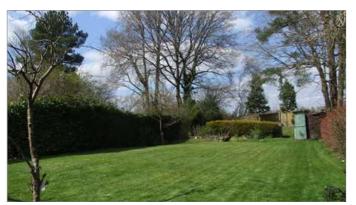

#### **Outside**

OFF ROAD PARKING for several vehicles. INTEGRAL CARPORT: 2I'3 9'6. TWO GARDEN SHEDS. WATER TAP. COVERED STORAGE AREA to the side of the house. GARDEN: This is a charming feature of the property providing a mature setting. The property is approached by a tarmac drive terminating to the front of the house and providing parking for several vehicles. To the rear, there is a wide paved sun terrace with lawn beyond featuring a raised goldfish pond. There is an attractive rose and honeysuckle clad arbour flanked by further flower beds. Beyond is a good size lawn interspersed with three fruit trees. Beyond the formal garden there is an area with potential for a vegetable garden. The rear garden enjoys a good degree of privacy and IN ALL THE GARDEN EXTENDS TO ABOUT 0.27 ACRE.