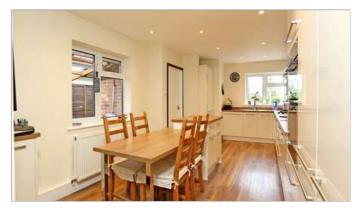

### Description

A well presented detached chalet-style residence, understood to date from the 1970's, presented with brick and tile hung elevations. The accommodation is very versatile with a potential ground floor annexe. The property has been extended and improved in recent years and features include a superb conservatory with underfloor heating, refitted kitchen/breakfast room with extensive Bosch appliances and a refitted family bathroom. An internal inspection is highly recommended.