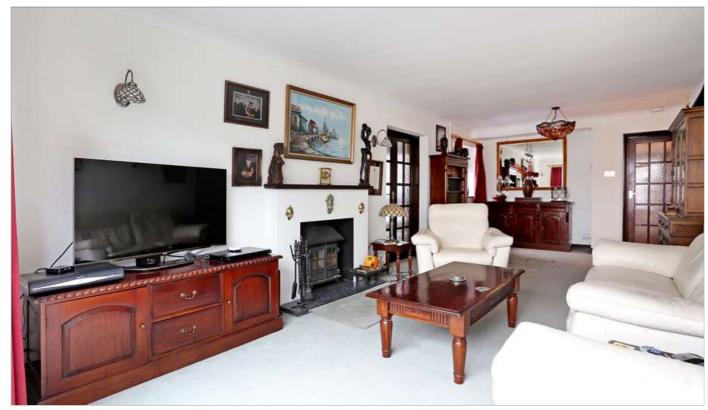

### Description

A well presented detached chalet-style residence, understood to date from the 1970's, presented with brick and tile hung elevations. The accommodation is very versatile with a potential ground floor annexe. The property has been extended and improved in recent years and features include a superb conservatory with underfloor heating, refitted kitchen/breakfast room with extensive Bosch appliances and a refitted family bathroom. An internal inspection is highly recommended.