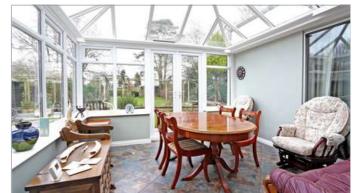

### Description

A well presented detached chalet-style residence, understood to date from the 1970's, presented with brick and tile hung elevations. The accommodation is very versatile with a potential ground floor annexe. The property has been extended and improved in recent years and features include a superb conservatory with underfloor heating, refitted kitchen/breakfast room with extensive Bosch appliances and a refitted family bathroom. An internal inspection is highly recommended.