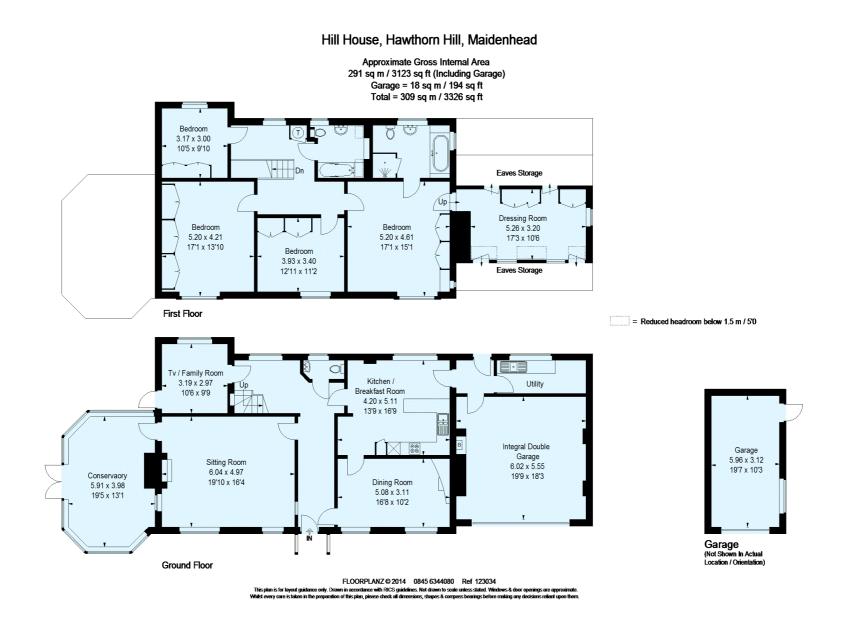

#### **Description**

This charming, spacious family home is set centrally in a private walled plot of approximately two thirds of an acre in a semi-rural location. Its attractive character elevations and the use of recovered materials such as stock bricks and oak timbers belie its modern features of damp proof course, insulated cavity walls and leaded double glazed windows. A welcoming entrance hall leads to generously sized reception rooms with garden views. The drawing room and dining room have open fireplaces with distinctive fireplace surrounds recovered from large country houses. Beyond the drawing room lies a well planned conservatory with thermal reflective glazing, temperature controlled automatic windows with rain sensor and space heating, able to be enjoyed year round. A kitchen/breakfast room with utility room, TV/study and cloakroom complete the downstairs accommodation. To the first floor are four good sized bedrooms, all with fitted wardrobes. The master bedroom has an ensuite bathroom and large dressing room with spacious additional storage and could double as a nursery/office.