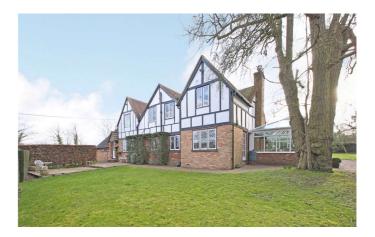

#### **Description**

This charming, spacious family home is set centrally in a private walled plot of approximately two thirds of an acre in a semi-rural location. Its attractive character elevations and the use of recovered materials such as stock bricks and oak timbers belie its modern features of damp proof course, insulated cavity walls and leaded double glazed windows. A welcoming entrance hall leads to generously sized reception rooms with garden views. The drawing room and dining room have open fireplaces with distinctive fireplace surrounds recovered from large country houses. Beyond the drawing room lies a well planned conservatory with thermal reflective glazing, temperature controlled automatic windows with rain sensor and space heating, able to be enjoyed year round. A kitchen/breakfast room with utility room, TV/study and cloakroom complete the downstairs accommodation. To the first floor are four good sized bedrooms, all with fitted wardrobes. The master bedroom has an ensuite bathroom and large dressing room with spacious additional storage and could double as a nursery/office.

#### **Outside**

Remote controlled electric gates give access to a gravel driveway leading to the house and two garages, one integral double and one detached single garage. A brick woodshed provides convenient storage for wheelie bins, firewood and a potting area. The gardens are primarily laid to lawn with the external wall and hedging providing privacy. Mature planting and specimen trees give a landscaped appearance. At the rear of the property is a sheltered paved terrace and three individual lawns divided by hedges.