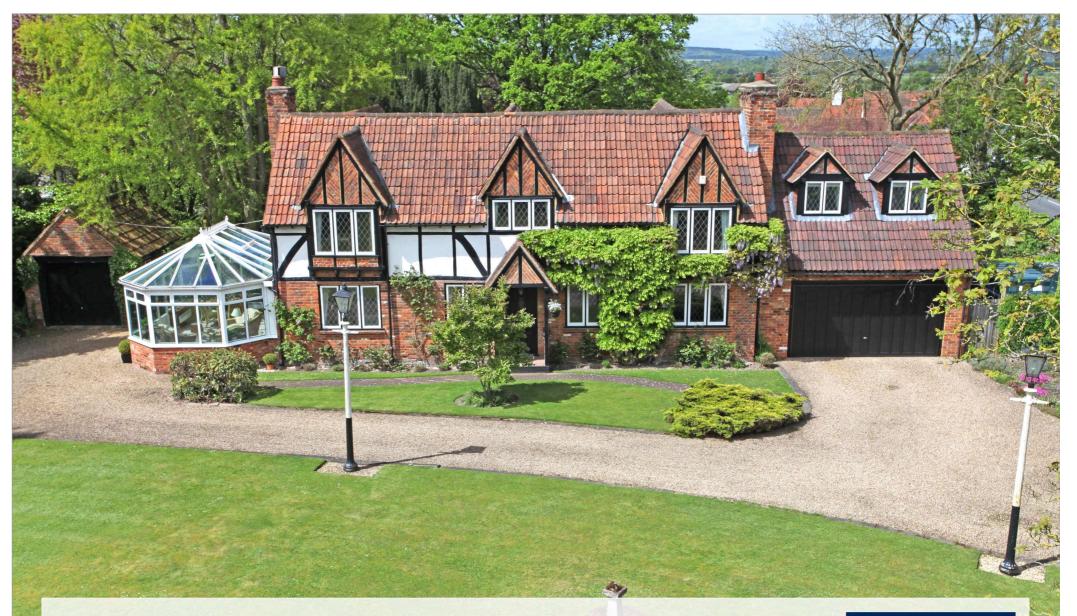

## Hill House, Hawthorn Hill, Maidenhead Berkshire, RG42

Beyond your expectations

#### **Description**

This charming, spacious family home is set centrally in a private walled plot of approximately two thirds of an acre in a semi-rural location. Its attractive character elevations and the use of recovered materials such as stock bricks and oak timbers belie its modern features of damp proof course, insulated cavity walls and leaded double glazed windows. A welcoming entrance hall leads to generously sized reception rooms with garden views. The drawing room and dining room have open fireplaces with distinctive fireplace surrounds recovered from large country houses. Beyond the drawing room lies a well planned conservatory with thermal reflective glazing, temperature controlled automatic windows with rain sensor and space heating, able to be enjoyed year round. A kitchen/breakfast room with utility room, TV/study and cloakroom complete the downstairs accommodation. To the first floor are four good sized bedrooms, all with fitted wardrobes. The master bedroom has an ensuite bathroom and large dressing room with spacious additional storage and could double as a nursery/office.

#### **Outside**

Remote controlled electric gates give access to a gravel driveway leading to the house and two garages, one integral double and one detached single garage. A brick woodshed provides convenient storage for wheelie bins, firewood and a potting area. The gardens are primarily laid to lawn with the external wall and hedging providing privacy. Mature planting and specimen trees give a landscaped appearance. At the rear of the property is a sheltered paved terrace and three individual lawns divided by hedges.