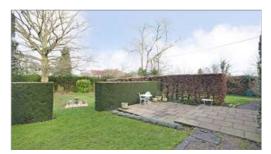

#### **Outside**

Remote controlled electric gates give access to a gravel driveway leading to the house and two garages, one integral double and one detached single garage. A brick woodshed provides convenient storage for wheelie bins, firewood and a potting area. The gardens are primarily laid to lawn with the external wall and hedging providing privacy. Mature planting and specimen trees give a landscaped appearance. At the rear of the property is a sheltered paved terrace and three individual lawns divided by hedges.