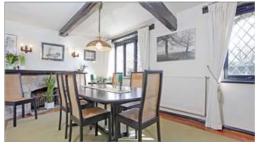

#### **Description**

This charming, spacious family home is set centrally in a private walled plot of approximately two thirds of an acre in a semi-rural location. Its attractive character elevations and the use of recovered materials such as stock bricks and oak timbers belie its modern features of damp proof course, insulated cavity walls and leaded double glazed windows. A welcoming entrance hall leads to generously sized reception rooms with garden views. The drawing room and dining room have open fireplaces with distinctive fireplace surrounds recovered from large country houses. Beyond the drawing room lies a well planned conservatory with thermal reflective glazing, temperature controlled automatic windows with rain sensor and space heating, able to be enjoyed year round. A kitchen/breakfast room with utility room, TV/study and cloakroom complete the downstairs accommodation. To the first floor are four good sized bedrooms, all with fitted wardrobes. The master bedroom has an ensuite bathroom and large dressing room with spacious additional storage and could double as a nursery/office.