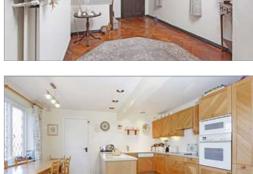

#### **Description**

This charming, spacious family home is set centrally in a private walled plot of approximately two thirds of an acre in a semi-rural location. Its attractive character elevations and the use of recovered materials such as stock bricks and oak timbers belie its modern features of damp proof course, insulated cavity walls and leaded double glazed windows. A welcoming entrance hall leads to generously sized reception rooms with garden views. The drawing room and dining room have open fireplaces with distinctive fireplace surrounds recovered from large country houses. Beyond the drawing room lies a well planned conservatory with thermal reflective glazing, temperature controlled automatic windows with rain sensor and space heating, able to be enjoyed year round. A kitchen/breakfast room with utility room, TV/study and cloakroom complete the downstairs accommodation. To the first floor are four good sized bedrooms, all with fitted wardrobes. The master bedroom has an ensuite bathroom and large dressing room with spacious additional storage and could double as a nursery/office.