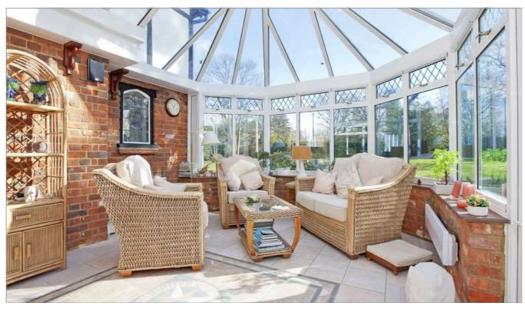

#### **Description**

This charming, spacious family home is set centrally in a private walled plot of approximately two thirds of an acre in a semi-rural location. Its attractive character elevations and the use of recovered materials such as stock bricks and oak timbers belie its modern features of damp proof course, insulated cavity walls and leaded double glazed windows. A welcoming entrance hall leads to generously sized reception rooms with garden views. The drawing room and dining room have open fireplaces with distinctive fireplace surrounds recovered from large country houses. Beyond the drawing room lies a well planned conservatory with thermal reflective glazing, temperature controlled automatic windows with rain sensor and space heating, able to be enjoyed year round. A kitchen/breakfast room with utility room, TV/study and cloakroom complete the downstairs accommodation. To the first floor are four good sized bedrooms, all with fitted wardrobes. The master bedroom has an ensuite bathroom and large dressing room with spacious additional storage and could double as a nursery/office.