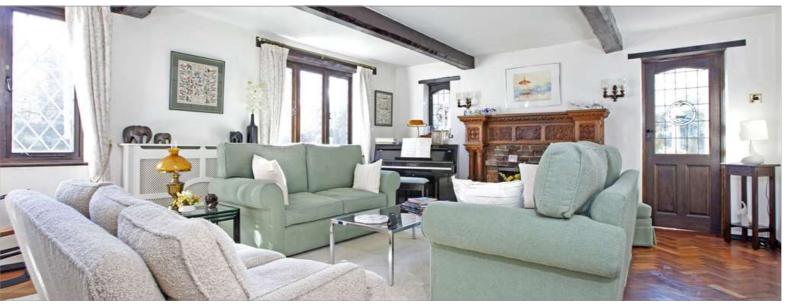

#### **Description**

This charming, spacious family home is set centrally in a private walled plot of approximately two thirds of an acre in a semi-rural location. Its attractive character elevations and the use of recovered materials such as stock bricks and oak timbers belie its modern features of damp proof course, insulated cavity walls and leaded double glazed windows. A welcoming entrance hall leads to generously sized reception rooms with garden views. The drawing room and dining room have open fireplaces with distinctive fireplace surrounds recovered from large country houses. Beyond the drawing room lies a well planned conservatory with thermal reflective glazing, temperature controlled automatic windows with rain sensor and space heating, able to be enjoyed year round. A kitchen/breakfast room with utility room, TV/study and cloakroom complete the downstairs accommodation. To the first floor are four good sized bedrooms, all with fitted wardrobes. The master bedroom has an ensuite bathroom and large dressing room with spacious additional storage and could double as a nursery/office.