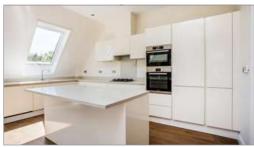

## **Description**

This stunning two double bedroom top floor apartment has the benefit of a covered balcony from the sitting room with elevated views over the Jubilee River. The fully integrated open plan kitchen is separated from the sitting room by a central island with breakfast bar. Another stand out feature of this apartment is the master bedroom complete with dressing area and individually designed bathroom with separate wet room style shower. The guest bedroom is serviced by an equally well appointed bathroom. Additional benefits of this property include two parking spaces, and use of the gated communal grounds.