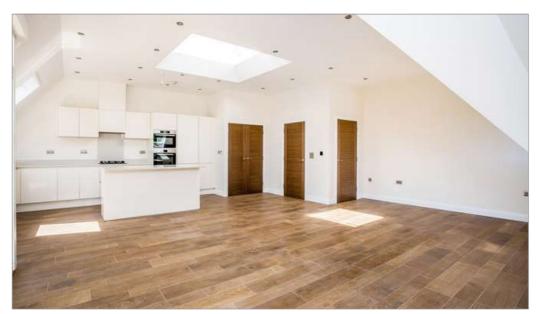

## **Description**

This stunning two double bedroom top floor apartment has the benefit of a covered balcony from the sitting room with elevated views over the Jubilee River. The fully integrated open plan kitchen is separated from the sitting room by a central island with breakfast bar. Another stand out feature of this apartment is the master bedroom complete with dressing area and individually designed bathroom with separate wet room style shower. The guest bedroom is serviced by an equally well appointed bathroom. Additional benefits of this property include two parking spaces, and use of the gated communal grounds.