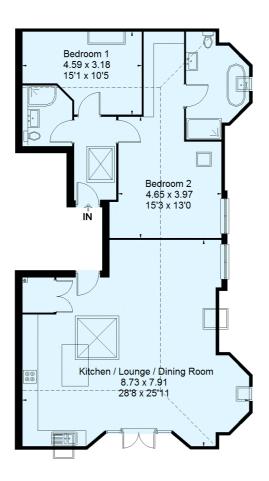

Approximate Gross Internal Area = 110.0 sq m / 1184 sq ft

Context Plan

➤ Z

➤

Number 11 Second Floor

FLOORPLANZ © 2016 0845 6344080 Ref: 169505

This plan is for layout guidance only. Drawn in accordance with RICS guidelines. Not drawn to scale unless stated. Windows & door openings are approximate Whilst every care is taken in the preparation of this plan, please check all dimensions, shapes & compass bearings before making any decisions reliant upon