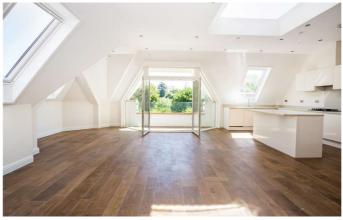

## **Description**

This stunning two double bedroom top floor apartment has the benefit of a covered balcony from the sitting room with elevated views over the Jubilee River. The fully integrated open plan kitchen is separated from the sitting room by a central island with breakfast bar. Another stand out feature of this apartment is the master bedroom complete with dressing area and individually designed bathroom with separate wet room style shower. The guest bedroom is serviced by an equally well appointed bathroom. Additional benefits of this property include two parking spaces, and use of the gated communal grounds.