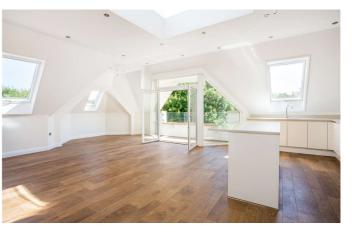

## **Description**

This stunning two double bedroom top floor apartment has the benefit of a covered balcony from the sitting room with elevated views over the Jubilee River. The fully integrated open plan kitchen is separated from the sitting room by a central island with breakfast bar. Another stand out feature of this apartment is the master bedroom complete with dressing area and individually designed bathroom with separate wet room style shower. The guest bedroom is serviced by an equally well appointed bathroom. Additional benefits of this property include two parking spaces, and use of the gated communal grounds.