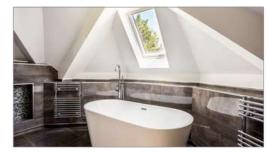

## **Description**

This stunning two double bedroom top floor apartment has the benefit of a covered balcony from the sitting room with elevated views over the Jubilee River. The fully integrated open plan kitchen is separated from the sitting room by a central island with breakfast bar. Another stand out feature of this apartment is the master bedroom complete with dressing area and individually designed bathroom with separate wet room style shower. The guest bedroom is serviced by an equally well appointed bathroom. Additional benefits of this property include two parking spaces, and use of the gated communal grounds.