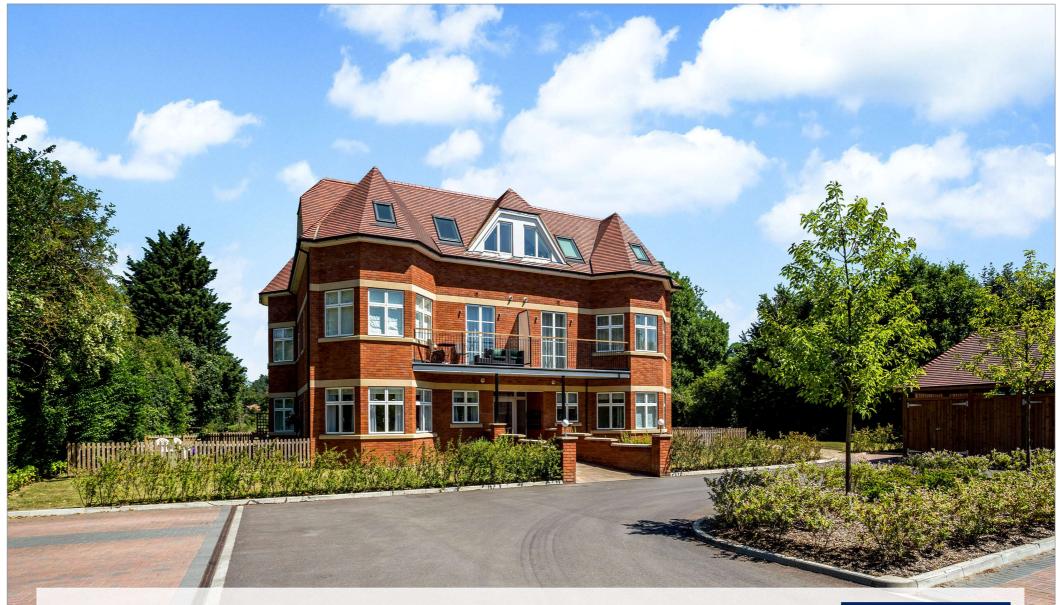

The Old Court, Bath Road Maidenhead, SL6

Beyond your expectations

## A stunning penthouse apartment with views EPC: B

Hamptons International

II-13 Queen Street, Maidenhead, Berkshire, SL6 INB Sales. 01628 622131 maidenhead@hamptons-int.com

www.hamptons.co.uk

Entrance hall | Sitting/Dining with access to a covered balcony | Open plan kitchen | Master bedroom bathroom with walk in shower | Guest bedroom | Family bathroom | Two parking spaces | Communal grounds with gated entrance

## Guide Price £599,950 Share of Freehold

## Location

The Old Court is perfectly positioned allowing you to make the most of this superb location. Walking and cycling along the jubilee river to the historic towns of Windsor & Eton or along the Thames River towpath to neighbouring villages of Cookham & Marlow can be easily accessed and enjoyed. For connectivity further afield London Paddington is 20 minutes by train from Maidenhead station. Additional links to central London will be made possible following the completion of the Crossrail connections due in 2019. This development is also conveniently located for direct road access to London and the West country via the M4 motorway. For international travel, Heathrow Terminal 5 is situated just 12 miles away.