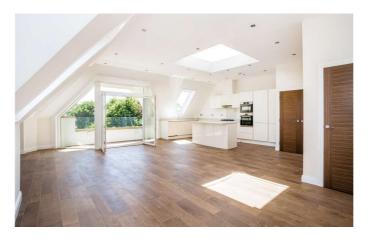

## **Description**

This stunning two double bedroom top floor apartment has the benefit of a covered balcony from the sitting room with elevated views over the Jubilee River. The fully integrated open plan kitchen is separated from the sitting room by a central island with breakfast bar. Another stand out feature of this apartment is the master bedroom complete with dressing area and individually designed bathroom with separate wet room style shower. The guest bedroom is serviced by an equally well appointed bathroom. Additional benefits of this property include two parking spaces, and use of the gated communal grounds.