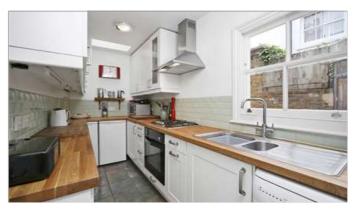

#### **Description**

A charming two bedroom semi-detached cottage which is well proportioned and full of character. Entertainment space comprises a fully fitted kitchen, dining room and front reception room, whilst accommodation space extends to two good sized double bedrooms and a family bathroom. The property further benefits from; a south-west facing courtyard garden, a generous loft, a side gate for access to the garden, new double glazed hardwood sash windows and plenty of character throughout.