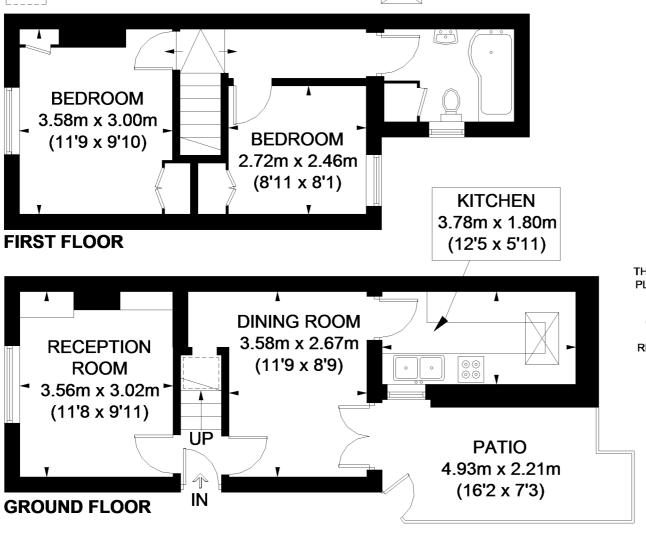

# SULINA ROAD

THIS PLAN HAS BEEN DRAWN FROM SUPPLIED PLANS, STRICTLY FOR USE AS A GUIDE ONLY APPROXIMATE GROSS INTERNAL AREA (EXCLUDING REDUCED HEADROOM) GROUND FLOOR = 340 SQ. FT. (31.6 SQ. M.) FIRST FLOOR = 308 SQ. FT. (28.6 SQ. M.) REDUCED HEADROOM = 4 SQ. FT. (0.4 SQ. M.) TOTAL = 652 SQ. FT. (60.6 SQ. M.)

This plan is for layout guidance only. Not drawn to scale unless stated. Windows and door openings are approximate. Whilst every care is taken in the preparation of this plan, please check all dimensions, shapes and compass bearings before making any decisions reliant upon them. Please be advised that Hamptons International / our agents have not seen or reviewed any building regulations or planning permission in relation to works carried out to the property (ID271970)