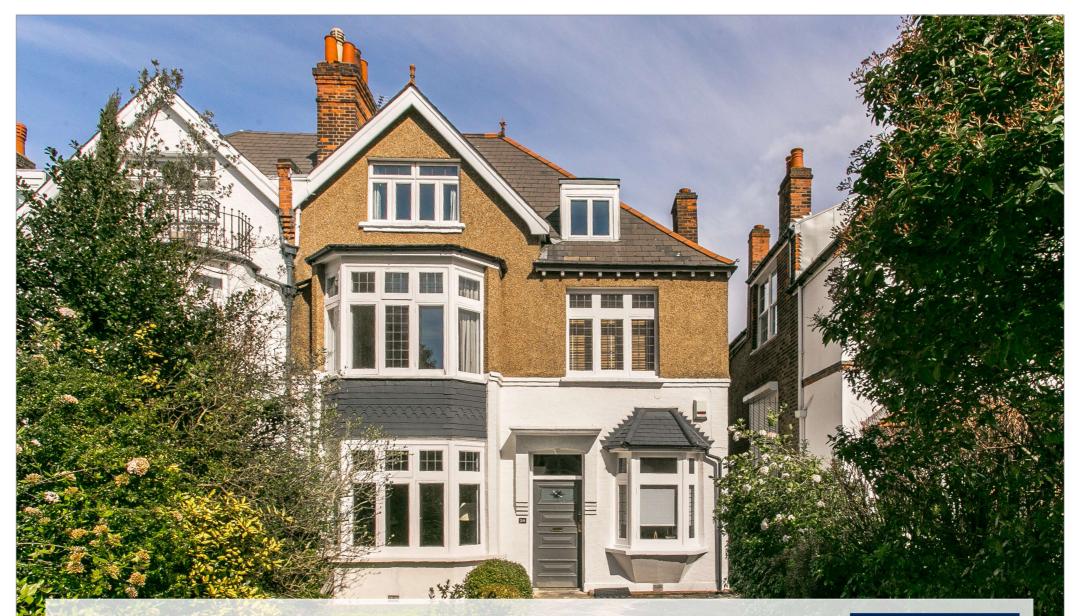

Rodenhurst Road, Clapham London, SW4

Beyond your expectations

# A wonderful 6 bedroom double fronted house with parking EPC:D

6 Bedrooms | Entrance Hall | 2 Reception Rooms | Dining Room | Kitchen | Conservatory | 2 Bathrooms | Driveway Parking | Rear Garden | Scope To Extend (STPP)

### Description

A wonderful six bedroom, double fronted semi-detached family home boasting off street parking and scope to extend (subject to the necessary planning consents) located on this most sought after road in Abbeville Village. The accommodation comprises: impressive reception hall with ornate staircase, sitting room with bay window to the front, further reception room, kitchen opening to both the dining room and conservatory with French doors leading to the garden. On the first and second floors there are six bedrooms and two bathrooms. Outside, there is a lovely front garden with driveway parking and side access leading to the mature rear garden which is mainly laid to lawn with a paved patio area adjoining the rear of the property. The property additionally benefits from numerous character features including stained glass windows, original fireplaces and ornate plasterwork..