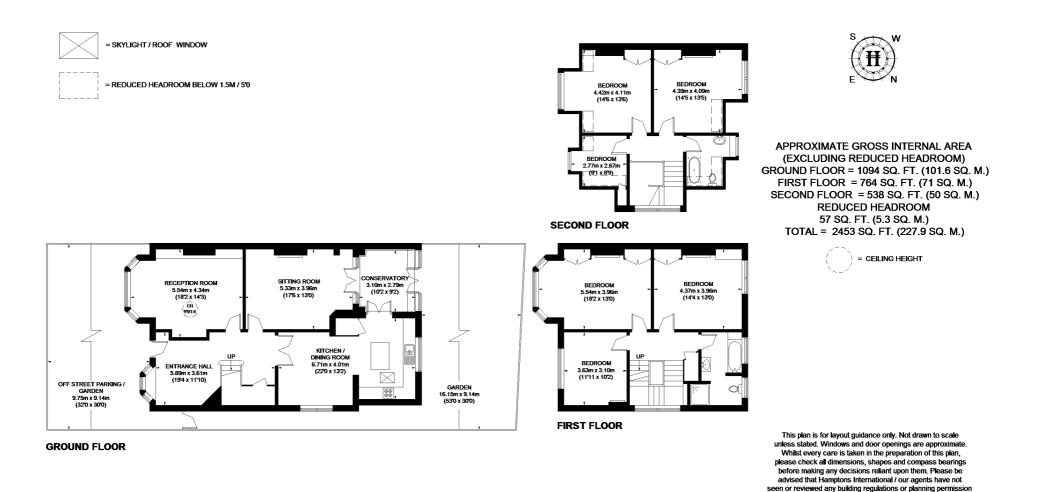

# A wonderful 6 bedroom double fronted house with parking EPC:D

6 Bedrooms | Entrance Hall | 2 Reception Rooms | Dining Room | Kitchen | Conservatory | 2 Bathrooms | Driveway Parking | Rear Garden | Scope To Extend (STPP)

### Description

A wonderful six bedroom, double fronted semi-detached family home boasting off street parking and scope to extend (subject to the necessary planning consents) located on this most sought after road in Abbeville Village. The accommodation comprises: impressive reception hall with ornate staircase, sitting room with bay window to the front, further reception room, kitchen opening to both the dining room and conservatory with French doors leading to the garden. On the first and second floors there are six bedrooms and two bathrooms. Outside, there is a lovely front garden with driveway parking and side access leading to the mature rear garden which is mainly laid to lawn with a paved patio area adjoining the rear of the property. The property additionally benefits from numerous character features including stained glass windows, original fireplaces and ornate plasterwork..