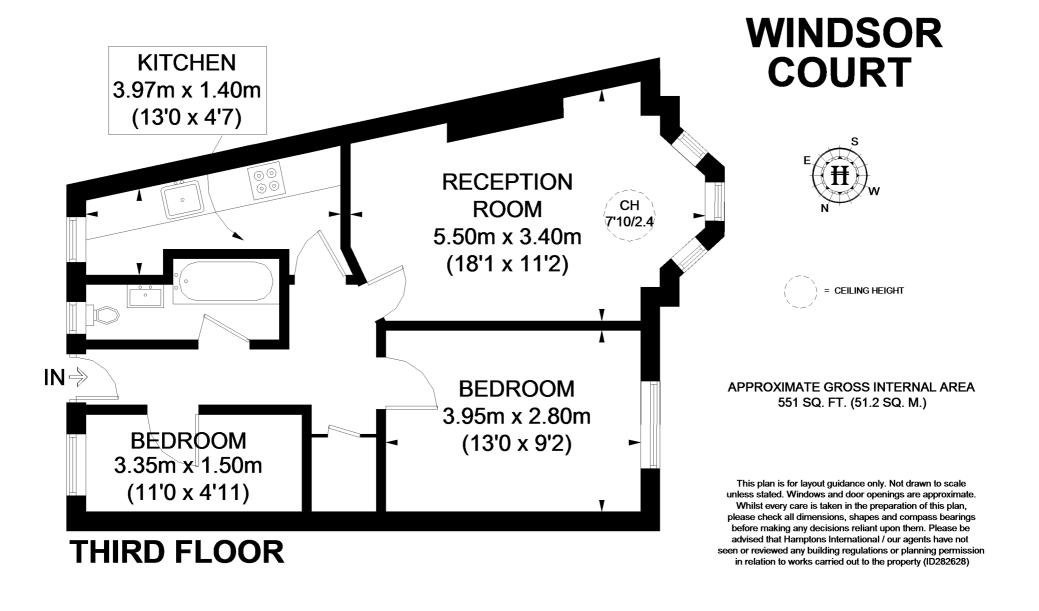

### **Description**

A two bedroom apartment on the third floor of this purpose built block in the heart of Clapham Old Town within close proximity to Clapham Common underground station (Northern line) and the vibrant and very popular Clapham High Street. The property provides uninterrupted views of the vast, green open spaces of Clapham Common. In brief, comprises two bedrooms, bathroom, kitchen and main reception area.

#### **Additional Information**

Lease 160 years Service Charge - £1,359.29 PA Ground Rent - £100 PA

**FOR CLARIFICATION** We wish to inform prospective purchasers that we have prepared these sales particulars as a general guide. We have not carried out a detailed survey, nor tested the services, appliances and specific fittings. Room sizes are approximate and rounded: they are taken between internal wall surfaces and therefore include cupboards/shelves, etc. Accordingly, they should not be relied upon for carpets and furnishings. Formal notice is also given that all fixtures and fittings, carpeting, curtains/blinds and kitchen equipment, whether fitted or not, are deemed removable by the vendor unless specifically itemised within these particulars.