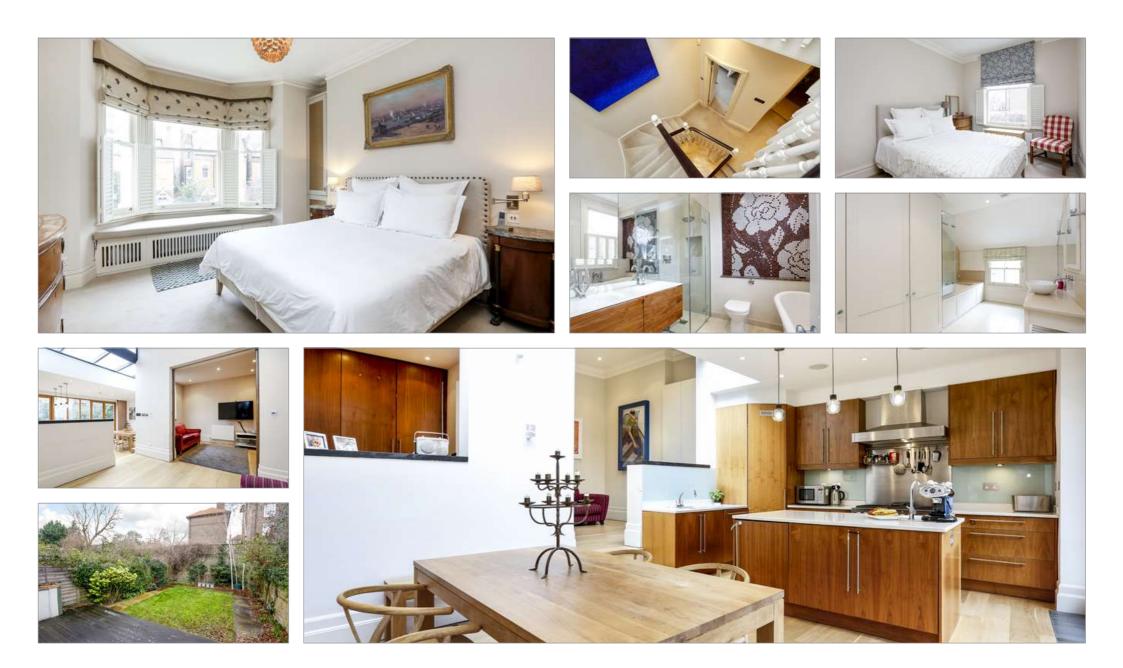

## Asking Price £2,100,000 Freehold

A wonderful 5/6 bedroom Victorian family home located on one of the most sought after roads in Clapham Old Town and just moments from the Common. The bright and flexible accommodation which offers potential for extension and off street parking (STPP) comprises briefly; impressive entrance hall, cloakroom, cellar and beautifully proportioned drawing room with limestone fireplace, bay window to the front and herringbone parquet flooring. There is a wonderful open-plan kitchen/dining room to the rear with two sets of French doors leading to the garden, a separate playroom and breakfast room. A lovely galleried staircase leads to a spacious master bedroom benefitting from an extensive range of built in wardrobes and a modern en-suite bathroom. Additionally, there are a four further good size bedrooms, a study/bedroom 6 and two family

bath/shower rooms. Outside there is a secluded front garden and a mature rear garden mainly laid to lawn

with a decked area adjoining the rear of the property.

Additionally, there is air conditioning in the master and