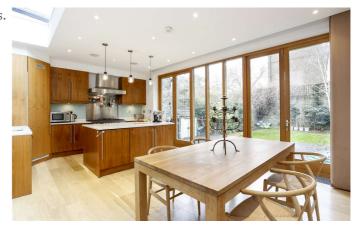

## Asking Price £2,100,000 Freehold

A wonderful 5/6 bedroom Victorian family home located on one of the most sought after roads in Clapham Old Town and just moments from the Common. The bright and flexible accommodation which offers potential for extension and off street parking (STPP) comprises briefly; impressive entrance hall, cloakroom, cellar and beautifully proportioned drawing room with limestone fireplace, bay window to the front and herringbone parquet flooring. There is a wonderful open-plan kitchen/dining room to the rear with two sets of French doors leading to the garden, a separate playroom and breakfast room. A lovely galleried staircase leads to a spacious master bedroom benefitting from an extensive range of built in wardrobes and a modern en-suite bathroom. Additionally, there are a four further good size bedrooms, a study/bedroom 6 and two family