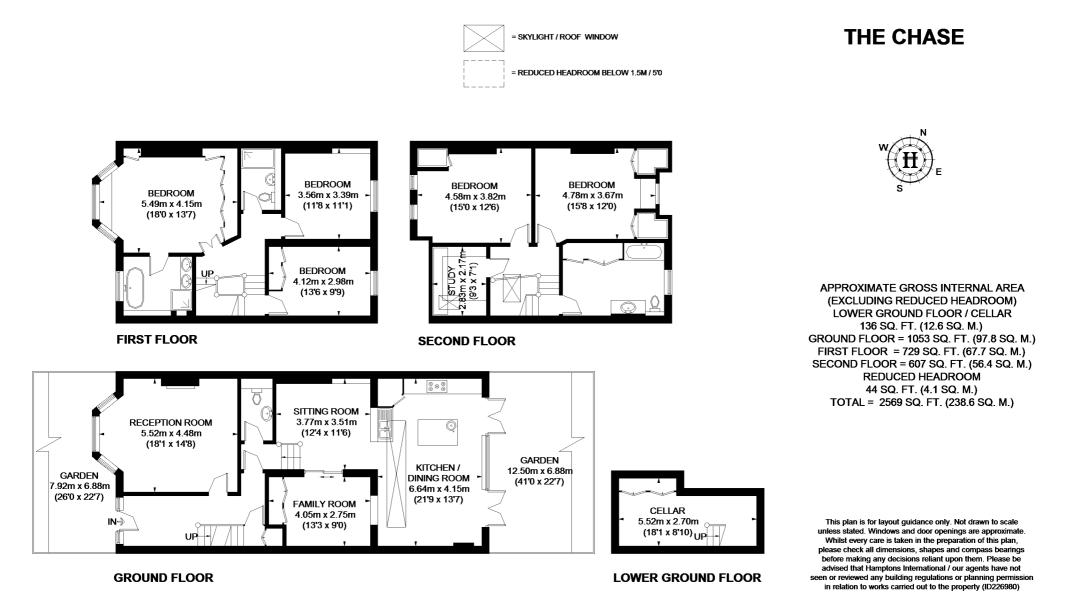

## A wonderful 5/6 bedroom Victorian family home EPC:C

5 Bedrooms | Entrance Hall | Cloakroom | Cellar | Kitchen/Dining Room | Family Room | Breakfast Room | 2 Family Bath/Shower Rooms | En Suite Bathroom | Study/Bedroom 6 | Front Garden | Rear Gardens | Independent Air Conditioning to 3 Bedrooms

## Asking Price £2,100,000 Freehold

A wonderful 5/6 bedroom Victorian family home located on one of the most sought after roads in Clapham Old Town and just moments from the Common. The bright and flexible accommodation which offers potential for extension and off street parking (STPP) comprises briefly; impressive entrance hall, cloakroom, cellar and beautifully proportioned drawing room with limestone fireplace, bay window to the front and herringbone parquet flooring. There is a wonderful open-plan kitchen/dining room to the rear with two sets of French doors leading to the garden, a separate playroom and breakfast room. A lovely galleried staircase leads to a spacious master bedroom benefitting from an extensive range of built in wardrobes and a modern en-suite bathroom. Additionally, there are a four further good size bedrooms, a study/bedroom 6 and two family

bath/shower rooms. Outside there is a secluded front garden and a mature rear garden mainly laid to lawn

with a decked area adjoining the rear of the property.

Additionally, there is air conditioning in the master and