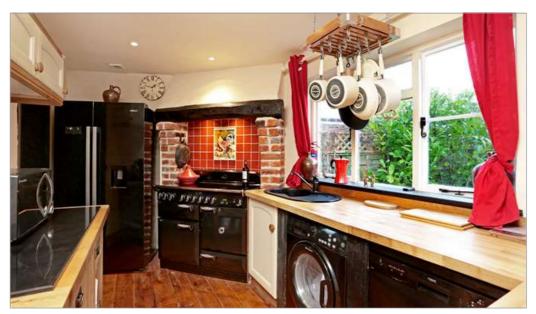

## **Description**

An utterly charming 2/3 bedroom Grade II listed detached cottage which has recently been extended and renovated and benefits from an oak framed car barn, delightful cottage style garden and set within this popular Pewsey vale village. The cottage offers a successful blend of a modern living with underfloor heating combined with period features and much character. The accommodation consists of a sitting room with wood burning stove set in an open fireplace with a Bressumer Beam over and a separate study. The kitchen has wooden work surfaces and free standing oak cupboards, this is a lovely room with much style and character and opens into a breakfast room. There is a separate dining room which could also be used as a third bedroom and an excellent shower room on the ground floor. Upstairs there are two double bedrooms. the master bedroom has a stunning ensuite bathroom/dressing room with freestanding traditional style bath.