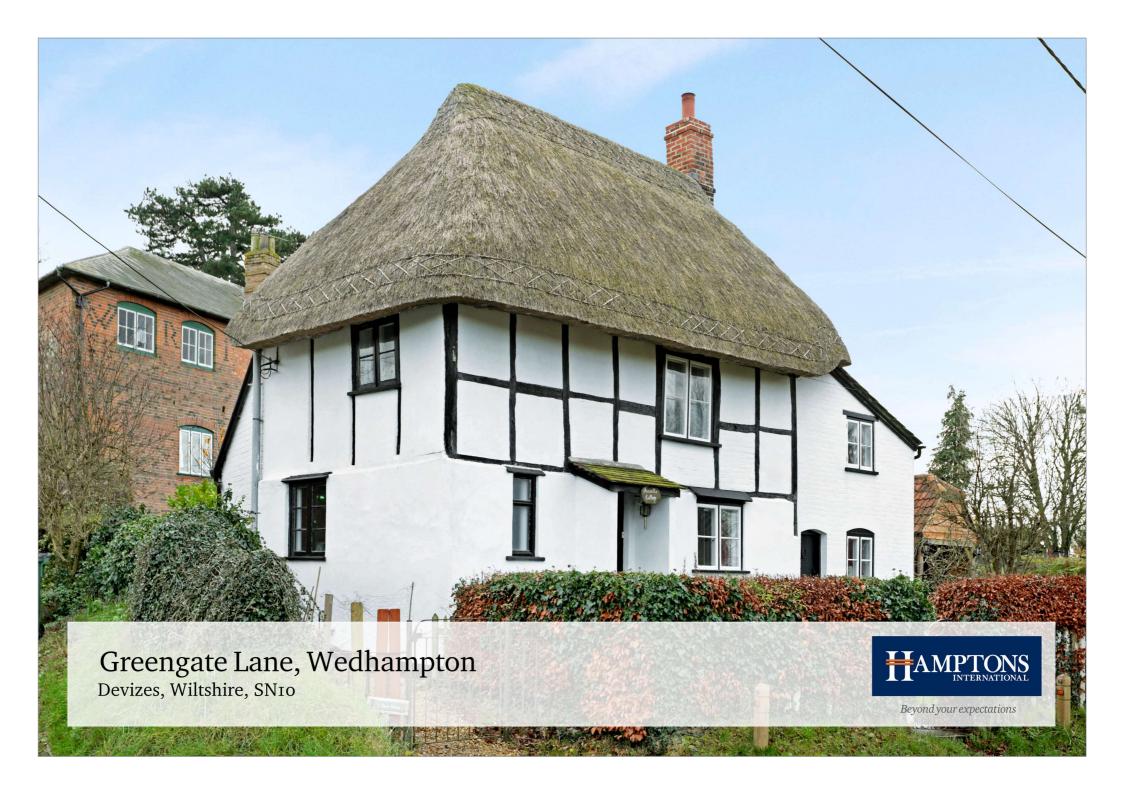

# A charming 2/3 bedroom detached cottage with garage and gardens

Entrance Hall | Two Reception Rooms | Kitchen/Breakfast Room | Dining Room/Bedroom 3 | Shower Room | Two First Floor Bedrooms | Ensuite Bathroom | Open Garage and Parking | Garden

## Guide Price £400,000 Freehold

## **Description**

An utterly charming 2/3 bedroom Grade II listed detached cottage which has recently been extended and renovated and benefits from an oak framed car barn, delightful cottage style garden and set within this popular Pewsey vale village. The cottage offers a successful blend of a modern living with underfloor heating combined with period features and much character. The accommodation consists of a sitting room with wood burning stove set in an open fireplace with a Bressumer Beam over and a separate study. The kitchen has wooden work surfaces and free standing oak cupboards, this is a lovely room with much style and character and opens into a breakfast room. There is a separate dining room which could also be used as a third bedroom and an excellent shower room on the ground floor. Upstairs there are two double bedrooms. the master bedroom has a stunning ensuite bathroom/dressing room with freestanding traditional style bath.

#### Location

Fussells Cottage is set in the pretty and unspoilt village of Wedhampton and enjoys a good position in the

village. Pewsey lies about 7 miles to the east and provides a good range of amenities and rail services to London Paddington. Devizes (about 3 miles) and Marlborough (about 12 miles) offer a comprehensive range of services and amenities.