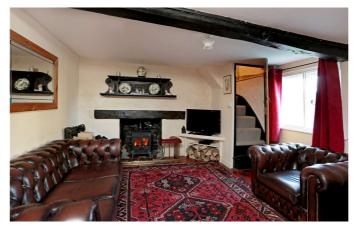

## **Description**

An utterly charming 2/3 bedroom Grade II listed detached cottage which has recently been extended and renovated and benefits from an oak framed car barn, delightful cottage style garden and set within this popular Pewsey vale village. The cottage offers a successful blend of a modern living with underfloor heating combined with period features and much character. The accommodation consists of a sitting room with wood burning stove set in an open fireplace with a Bressumer Beam over and a separate study. The kitchen has wooden work surfaces and free standing oak cupboards, this is a lovely room with much style and character and opens into a breakfast room. There is a separate dining room which could also be used as a third bedroom and an excellent shower room on the ground floor. Upstairs there are two double bedrooms. the master bedroom has a stunning ensuite bathroom/dressing room with freestanding traditional style bath.