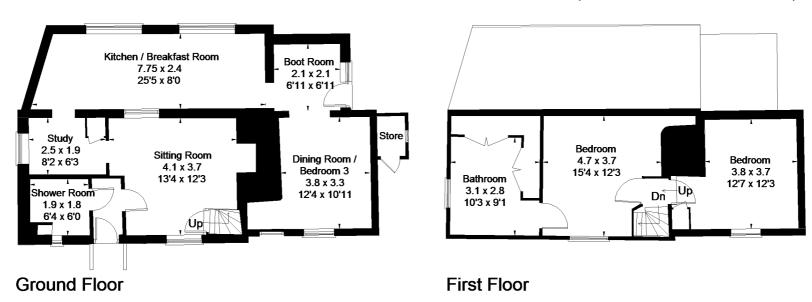

# Greengate Road, Wedhampton, Devizes

Approximate Gross Internal Area = 108.4 sq m / 1167 sq ft Garage = 18.9 sq m / 203 sq ft Total = 127.3 sq m / 1370 sq ft

(Not Shown In Actual Location / Orientation)