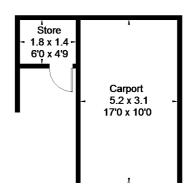

# Greengate Road, Wedhampton, Devizes

Approximate Gross Internal Area = 108.4 sq m / 1167 sq ft Garage = 18.9 sq m / 203 sq ft Total = 127.3 sq m / 1370 sq ft

(Not Shown In Actual Location / Orientation)