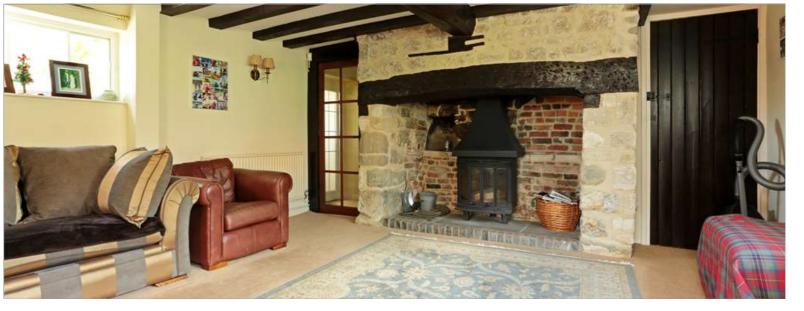

## **Description**

Timbers is a delightful detached recently rethatched three bedroom cottage filled with period charm. A pretty part glazed entrance porch leads directly into the fabulous kitchen which has been designed to the highest standards, with Silestone worktops, hard wood breakfast bar, ample storage, water softener, integrated Miele appliances, including ovens, a large fridge and freezer, dishwasher and a large ceramic hob with a Wolf down draft extractor fan and Siemens washing machine. The kitchen also benefits from electric underfloor heating. There are two main reception rooms, a dining room with stairs to the first floor, an open fireplace with brick surround, exposed beams and stonework and a small corridor leading to a dual aspect sitting room. There is another impressive fireplace with a Jotul woodburning stove, storage cupboards and glass doors to a bright and airy conservatory with views over the garden. There is a guest WC and an additional door to the driveway. On the first floor there is a spacious landing, with eaves storage, a master bedroom with fitted wardrobes and dressing table plus a beautiful en suite shower room, designed around the fabulous stonework of the chimney. There are two further bedrooms and a delightful family bathroom, with exposed beams and stained glass window. This elegant cottage has contemporary elements that sit within plenty of period details.