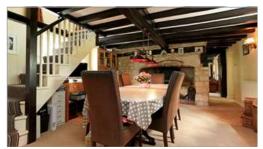

## **Description**

Timbers is a delightful detached recently rethatched three bedroom cottage filled with period charm. A pretty part glazed entrance porch leads directly into the fabulous kitchen which has been designed to the highest standards, with Silestone worktops, hard wood breakfast bar, ample storage, water softener, integrated Miele appliances, including ovens, a large fridge and freezer, dishwasher and a large ceramic hob with a Wolf down draft extractor fan and Siemens washing machine. The kitchen also benefits from electric underfloor heating. There are two main reception rooms, a dining room with stairs to the first floor, an open fireplace with brick surround, exposed beams and stonework and a small corridor leading to a dual aspect sitting room. There is another impressive fireplace with a Jotul woodburning stove, storage cupboards and glass doors to a bright and airy conservatory with views over the garden. There is a guest WC and an additional door to the driveway. On the first floor there is a spacious landing, with eaves storage, a master bedroom with fitted wardrobes and dressing table plus a beautiful en suite shower room, designed around the fabulous stonework of the chimney. There are two further bedrooms and a delightful family bathroom, with exposed beams and stained glass window. This elegant cottage has contemporary elements that sit within plenty of period details.