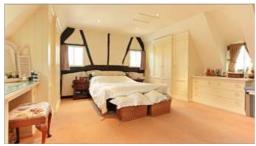

## **Description**

Timbers is a delightful detached recently rethatched three bedroom cottage filled with period charm. A pretty part glazed entrance porch leads directly into the fabulous kitchen which has been designed to the highest standards, with Silestone worktops, hard wood breakfast bar, ample storage, water softener, integrated Miele appliances, including ovens, a large fridge and freezer, dishwasher and a large ceramic hob with a Wolf down draft extractor fan and Siemens washing machine. The kitchen also benefits from electric underfloor heating. There are two main reception rooms, a dining room with stairs to the first floor, an open fireplace with brick surround, exposed beams and stonework and a small corridor leading to a dual aspect sitting room. There is another impressive fireplace with a Jotul woodburning stove, storage cupboards and glass doors to a bright and airy conservatory with views over the garden. There is a guest WC and an additional door to the driveway. On the first floor there is a spacious landing, with eaves storage, a master bedroom with fitted wardrobes and dressing table plus a beautiful en suite shower room, designed around the fabulous stonework of the chimney. There are two further bedrooms and a delightful family bathroom, with exposed beams and stained glass window. This elegant cottage has contemporary elements that sit within plenty of period details.