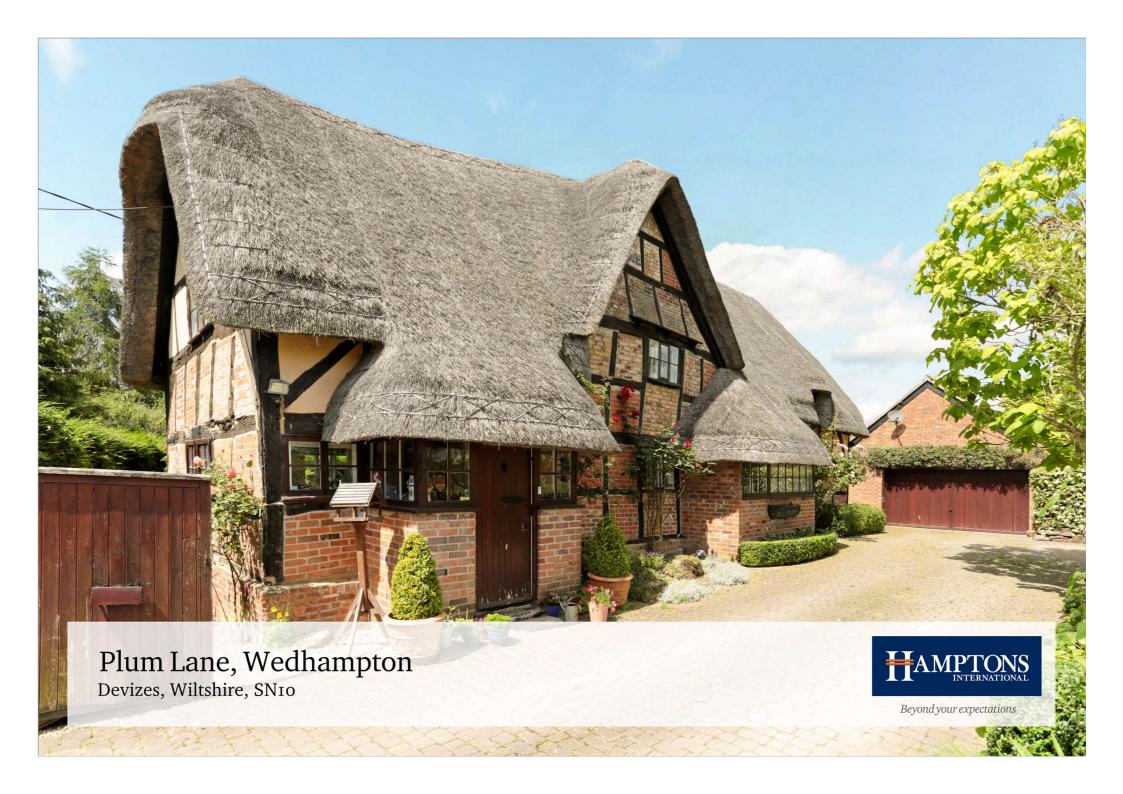

# Beautiful Detached Three Bedroom Thatched Cottage

**Hamptons International** 20 High Street, Marlborough, Wiltshire, SN8 IAA

Sales. 01672 516256 marlborough@hamptons-int.com

www.hamptons.co.uk

Entrance Porch | Kitchen | Dining Room | Sitting Room | Conservatory | Master Bedroom with En suite Shower Room | Two Further Bedrooms | Family Bathroom | Attractive Garden | Detached Garage/Workshop | Village Location | Oil Fired Central Heating | Secondary Double Glazing

## Guide Price £595,000 Freehold

## **Description**

Timbers is a delightful detached recently rethatched three bedroom cottage filled with period charm. A pretty part glazed entrance porch leads directly into the fabulous kitchen which has been designed to the highest standards, with Silestone worktops, hard wood breakfast bar, ample storage, water softener, integrated Miele appliances, including ovens, a large fridge and freezer, dishwasher and a large ceramic hob with a Wolf down draft extractor fan and Siemens washing machine. The kitchen also benefits from electric underfloor heating. There are two main reception rooms, a dining room with stairs to the first floor, an open fireplace with brick surround, exposed beams and stonework and a small corridor leading to a dual aspect sitting room. There is another impressive fireplace with a Jotul woodburning stove, storage cupboards and glass doors to a bright and airy conservatory with views over the garden. There is a guest WC and an additional door to the driveway. On the first floor there is a spacious landing, with eaves storage, a master bedroom with fitted wardrobes and dressing table plus a beautiful en suite shower room, designed around the fabulous stonework of the chimney. There are two further bedrooms and a delightful family bathroom, with exposed beams and stained glass window. This elegant cottage has contemporary elements that sit within plenty of period details.

### **Outside**

The cottage is approached via a large driveway with

plenty of parking and is surrounded by mature trees, shrubs and well stocked borders. On the Western elevation there is an ornamental knot garden with pond and remote control lighting. The main garden has a lovely patio/sun terrace, excellent for entertaining, with an area laid to lawn. The large garage/workshop with remote control door offers flexible storage space over two floors.