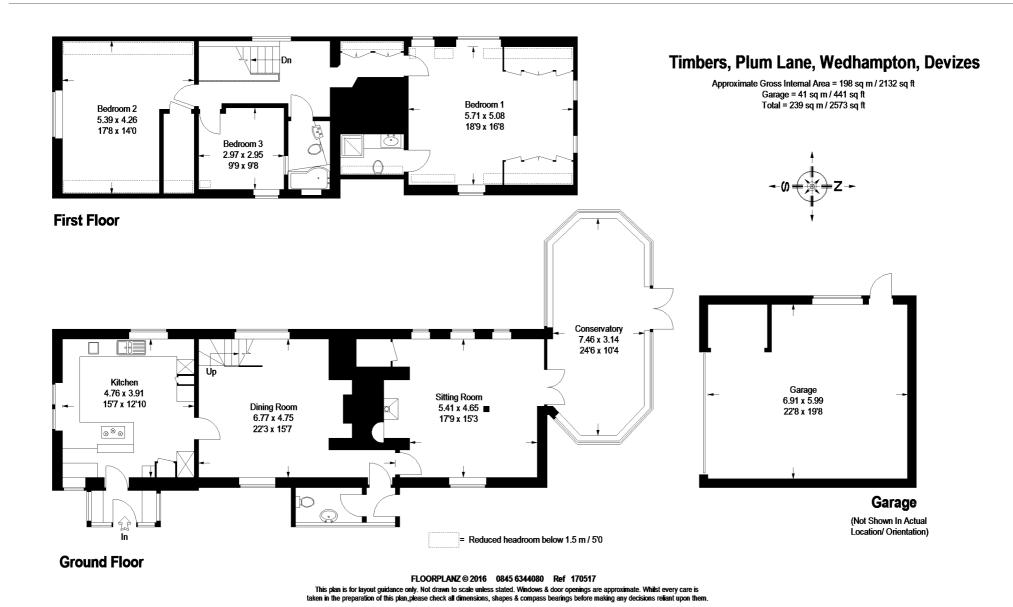

## **Description**

Timbers is a delightful detached recently rethatched three bedroom cottage filled with period charm. A pretty part glazed entrance porch leads directly into the fabulous kitchen which has been designed to the highest standards, with Silestone worktops, hard wood breakfast bar, ample storage, water softener, integrated Miele appliances, including ovens, a large fridge and freezer, dishwasher and a large ceramic hob with a Wolf down draft extractor fan and Siemens washing machine. The kitchen also benefits from electric underfloor heating. There are two main reception rooms, a dining room with stairs to the first floor, an open fireplace with brick surround, exposed beams and stonework and a small corridor leading to a dual aspect sitting room. There is another impressive fireplace with a Jotul woodburning stove, storage cupboards and glass doors to a bright and airy conservatory with views over the garden. There is a guest WC and an additional door to the driveway. On the first floor there is a spacious landing, with eaves storage, a master bedroom with fitted wardrobes and dressing table plus a beautiful en suite shower room, designed around the fabulous stonework of the chimney. There are two further bedrooms and a delightful family bathroom, with exposed beams and stained glass window. This elegant cottage has contemporary elements that sit within plenty of period details.

### **Outside**

The cottage is approached via a large driveway with

plenty of parking and is surrounded by mature trees, shrubs and well stocked borders. On the Western elevation there is an ornamental knot garden with pond and remote control lighting. The main garden has a lovely patio/sun terrace, excellent for entertaining, with an area laid to lawn. The large garage/workshop with remote control door offers flexible storage space over two floors.