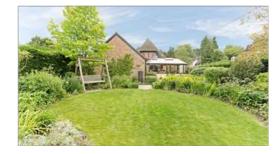

### **Outside**

The cottage is approached via a large driveway with

plenty of parking and is surrounded by mature trees, shrubs and well stocked borders. On the Western elevation there is an ornamental knot garden with pond and remote control lighting. The main garden has a lovely patio/sun terrace, excellent for entertaining, with an area laid to lawn. The large garage/workshop with remote control door offers flexible storage space over two floors.