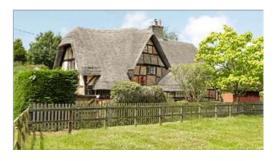

# Beautiful Detached Three Bedroom Thatched Cottage

**Hamptons International** 20 High Street, Marlborough, Wiltshire, SN8 IAA

Sales. 01672 516256 marlborough@hamptons-int.com

www.hamptons.co.uk

Entrance Porch | Kitchen | Dining Room | Sitting Room | Conservatory | Master Bedroom with En suite Shower Room | Two Further Bedrooms | Family Bathroom | Attractive Garden | Detached Garage/Workshop | Village Location | Oil Fired Central Heating | Secondary Double Glazing

## **Description**

Timbers is a delightful detached recently rethatched three bedroom cottage filled with period charm. A pretty part glazed entrance porch leads directly into the fabulous kitchen which has been designed to the highest standards, with Silestone worktops, hard wood breakfast bar, ample storage, water softener, integrated Miele appliances, including ovens, a large fridge and freezer, dishwasher and a large ceramic hob with a Wolf down draft extractor fan and Siemens washing machine. The kitchen also benefits from electric underfloor heating. There are two main reception rooms, a dining room with stairs to the first floor, an open fireplace with brick surround, exposed beams and stonework and a small corridor leading to a dual aspect sitting room. There is another impressive fireplace with a Jotul woodburning stove, storage cupboards and glass doors to a bright and airy conservatory with views over the garden. There is a guest WC and an additional door to the driveway. On the first floor there is a spacious landing, with eaves storage, a master bedroom with fitted wardrobes and dressing table plus a beautiful en suite shower room, designed around the fabulous stonework of the chimney. There are two further bedrooms and a delightful family bathroom, with exposed beams and stained glass window. This elegant cottage has contemporary elements that sit within plenty of period details.