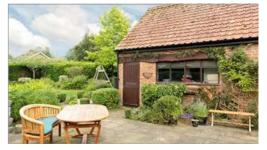

### **Outside**

The cottage is approached via a large driveway with

plenty of parking and is surrounded by mature trees, shrubs and well stocked borders. On the Western elevation there is an ornamental knot garden with pond and remote control lighting. The main garden has a lovely patio/sun terrace, excellent for entertaining, with an area laid to lawn. The large garage/workshop with remote control door offers flexible storage space over two floors.