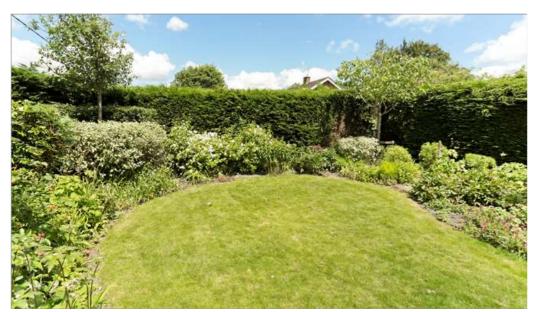

### **Outside**

The cottage is approached via a large driveway with

plenty of parking and is surrounded by mature trees, shrubs and well stocked borders. On the Western elevation there is an ornamental knot garden with pond and remote control lighting. The main garden has a lovely patio/sun terrace, excellent for entertaining, with an area laid to lawn. The large garage/workshop with remote control door offers flexible storage space over two floors.