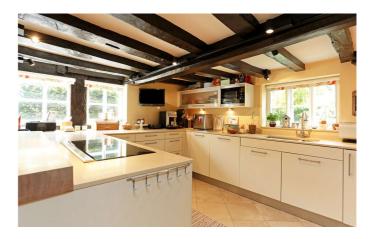

## **Description**

Timbers is a delightful detached recently rethatched three bedroom cottage filled with period charm. A pretty part glazed entrance porch leads directly into the fabulous kitchen which has been designed to the highest standards, with Silestone worktops, hard wood breakfast bar, ample storage, water softener, integrated Miele appliances, including ovens, a large fridge and freezer, dishwasher and a large ceramic hob with a Wolf down draft extractor fan and Siemens washing machine. The kitchen also benefits from electric underfloor heating. There are two main reception rooms, a dining room with stairs to the first floor, an open fireplace with brick surround, exposed beams and stonework and a small corridor leading to a dual aspect sitting room. There is another impressive fireplace with a Jotul woodburning stove, storage cupboards and glass doors to a bright and airy conservatory with views over the garden. There is a guest WC and an additional door to the driveway. On the first floor there is a spacious landing, with eaves storage, a master bedroom with fitted wardrobes and dressing table plus a beautiful en suite shower room, designed around the fabulous stonework of the chimney. There are two further bedrooms and a delightful family bathroom, with exposed beams and stained glass window. This elegant cottage has contemporary elements that sit within plenty of period details.