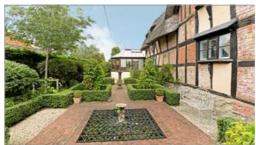

### **Outside**

The cottage is approached via a large driveway with

plenty of parking and is surrounded by mature trees, shrubs and well stocked borders. On the Western elevation there is an ornamental knot garden with pond and remote control lighting. The main garden has a lovely patio/sun terrace, excellent for entertaining, with an area laid to lawn. The large garage/workshop with remote control door offers flexible storage space over two floors.