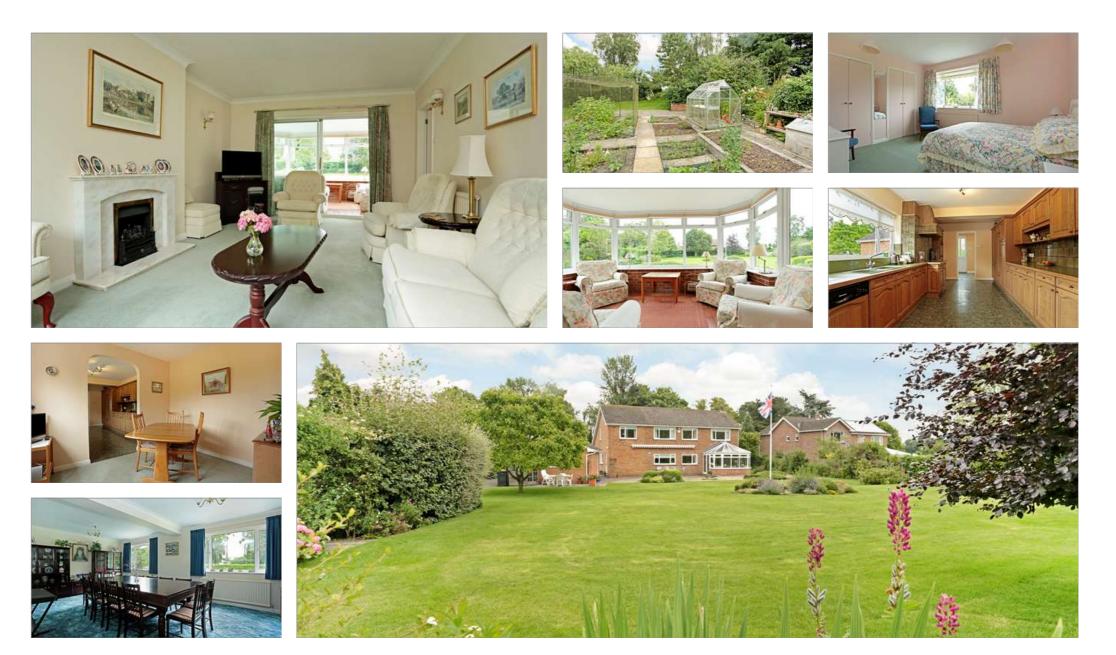

## Description

A five bedroom detached family house with versatile accommodation, a well maintained garden, detached double garage, ample parking situated in a peaceful location on the edge of the bustling market town of Devizes. This family home was built for the current owners and offers excellent living space, with well proportioned bright and airy rooms. A generous entrance hall leads to all areas of the house, including a double aspect living room with feature marble fireplace, working gas fire and doors to a conservatory with lovely views and access to the garden. There is an impressive dining room, a well appointed kitchen with adjoining breakfast room which has a good range of cupboards, integrated appliances including an oven/grill, ceramic hob/ extractor, dishwasher and fridge. A good sized utility room has space for washing machine and dryer, several storage cupboards and door to the side of the house, in addition there is a guest WC. Upstairs there are five bedrooms off a bright landing area, including a master bedroom with fitted wardrobes, tiled en suite bathroom with an enclosed power shower and eaves storage. Bedroom two has a selection of fitted wardrobes, and there is a family bathroom with over the bath power shower, airing cupboard and velux window.

#### Outside

The house is approached from a quiet lane to a spacious drive with parking for several cars and access to the extensive garden surrounding the house which extends to 0.58 acres in all. The well maintained garden is mainly laid to lawn with well stocked mature borders and shrubs, several mature trees, vegetable garden, greenhouse and backs onto a field. A large patio/sun terrace adjoins the house at the back and is perfect for outside entertaining. There is a large double garage with electric up and over doors; additionally there is a spacious workshop/shed.