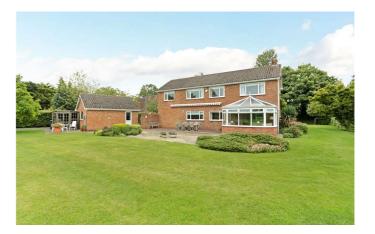

#### Outside

The house is approached from a quiet lane to a spacious drive with parking for several cars and access to the extensive garden surrounding the house which extends to 0.58 acres in all. The well maintained garden is mainly laid to lawn with well stocked mature borders and shrubs, several mature trees, vegetable garden, greenhouse and backs onto a field. A large patio/sun terrace adjoins the house at the back and is perfect for outside entertaining. There is a large double garage with electric up and over doors; additionally there is a spacious workshop/shed.