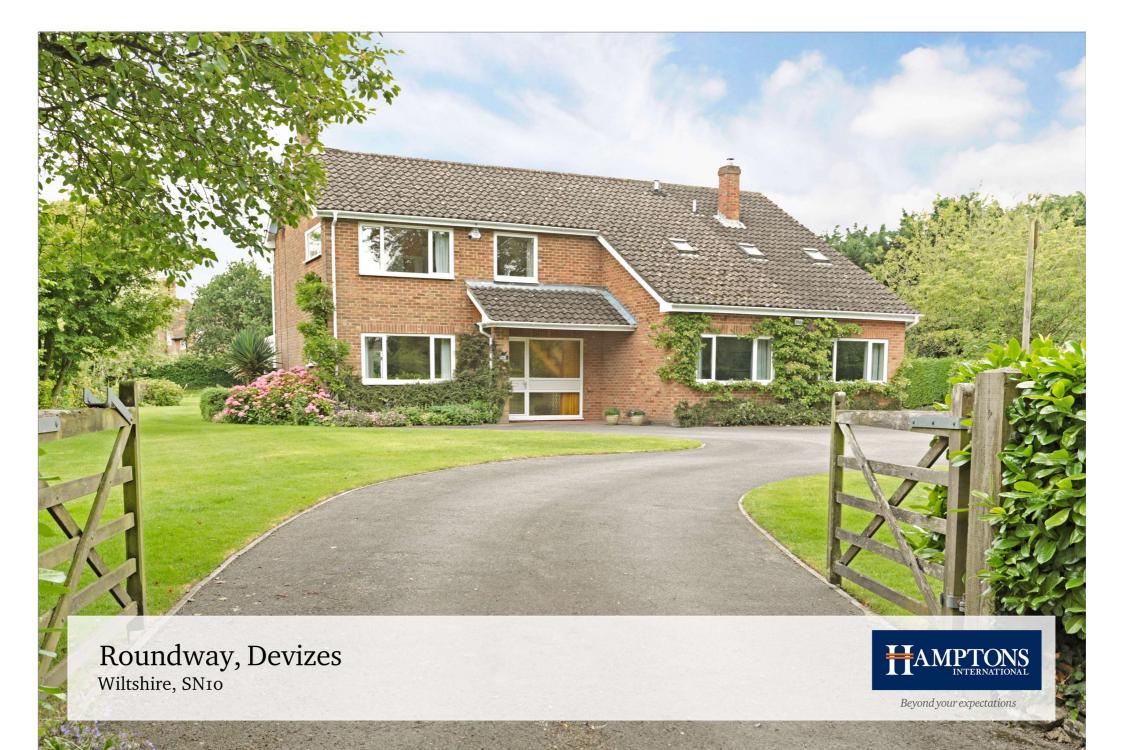

# Five Bedroom Detached House Wth Attractive Garden.

Entrance Hall | Sitting Room | Dining Room | Kitchen | Breakfast Room | Conservatory | Utility Room | Cloakroom | Master Bedroom with En suite Shower Room | Four Bedrooms | Family Bathroom | Attractive Garden | Detached Double Garage | Workshop/Shed | Ample Parking

## Description

A five bedroom detached family house with versatile accommodation, a well maintained garden, detached double garage, ample parking situated in a peaceful location on the edge of the bustling market town of Devizes. This family home was built for the current owners and offers excellent living space, with well proportioned bright and airy rooms. A generous entrance hall leads to all areas of the house, including a double aspect living room with feature marble fireplace, working gas fire and doors to a conservatory with lovely views and access to the garden. There is an impressive dining room, a well appointed kitchen with adjoining breakfast room which has a good range of cupboards, integrated appliances including an oven/grill, ceramic hob/ extractor, dishwasher and fridge. A good sized utility room has space for washing machine and dryer, several storage cupboards and door to the side of the house, in addition there is a guest WC. Upstairs there are five bedrooms off a bright landing area, including a master bedroom with fitted wardrobes, tiled en suite bathroom with an enclosed power shower and eaves storage. Bedroom two has a selection of fitted wardrobes, and there is a family bathroom with over the bath power shower, airing cupboard and velux window.