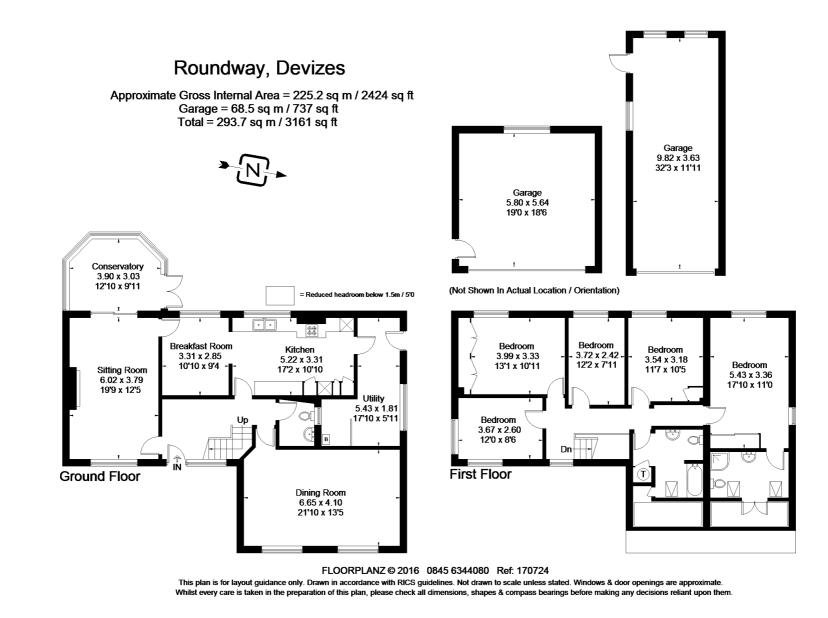

## Description

A five bedroom detached family house with versatile accommodation, a well maintained garden, detached double garage, ample parking situated in a peaceful location on the edge of the bustling market town of Devizes. This family home was built for the current owners and offers excellent living space, with well proportioned bright and airy rooms. A generous entrance hall leads to all areas of the house, including a double aspect living room with feature marble fireplace, working gas fire and doors to a conservatory with lovely views and access to the garden. There is an impressive dining room, a well appointed kitchen with adjoining breakfast room which has a good range of cupboards, integrated appliances including an oven/grill, ceramic hob/ extractor, dishwasher and fridge. A good sized utility room has space for washing machine and dryer, several storage cupboards and door to the side of the house, in addition there is a guest WC. Upstairs there are five bedrooms off a bright landing area, including a master bedroom with fitted wardrobes, tiled en suite bathroom with an enclosed power shower and eaves storage. Bedroom two has a selection of fitted wardrobes, and there is a family bathroom with over the bath power shower, airing cupboard and velux window.

#### Outside

The house is approached from a quiet lane to a spacious drive with parking for several cars and access to the extensive garden surrounding the house which extends to 0.58 acres in all. The well maintained garden is mainly laid to lawn with well stocked mature borders and shrubs, several mature trees, vegetable garden, greenhouse and backs onto a field. A large patio/sun terrace adjoins the house at the back and is perfect for outside entertaining. There is a large double garage with electric up and over doors; additionally there is a spacious workshop/shed.