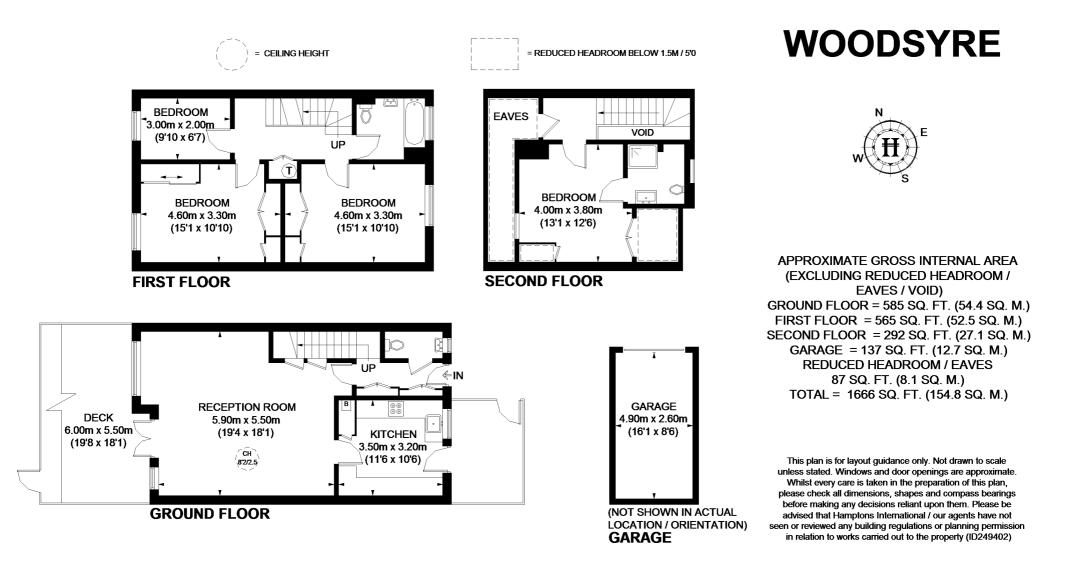

# A fabulous 4 bedroom townhouse EPC:

4 Bedrooms | 2 Bathrooms | Reception Room | Kitchen | Cloakroom | Patio | Communal Garden | Garage

#### Description

A fabulous townhouse surrounded by grass and trees in a sought-after 1960s development with views over London. These houses in Woodsyre rarely come to the market and offer wonderful accommodation spread over three floors. The kitchen and bathrooms are modern and the reception room faces west. There is a decked private garden which leads on to a beautiful, large communal garden. There is also a garage en-bloc. Please note, this property is being sold by an existing Hamptons International employee.