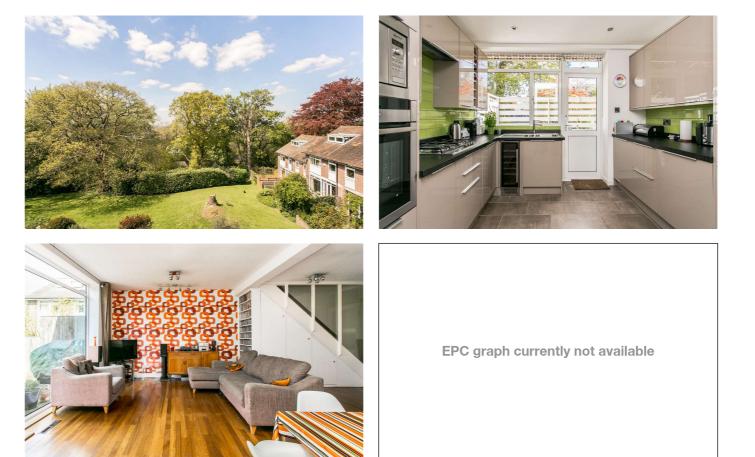

#### Description

A fabulous townhouse surrounded by grass and trees in a sought-after 1960s development with views over London. These houses in Woodsyre rarely come to the market and offer wonderful accommodation spread over three floors. The kitchen and bathrooms are modern and the reception room faces west. There is a decked private garden which leads on to a beautiful, large communal garden. There is also a garage en-bloc. Please note, this property is being sold by an existing Hamptons International employee.