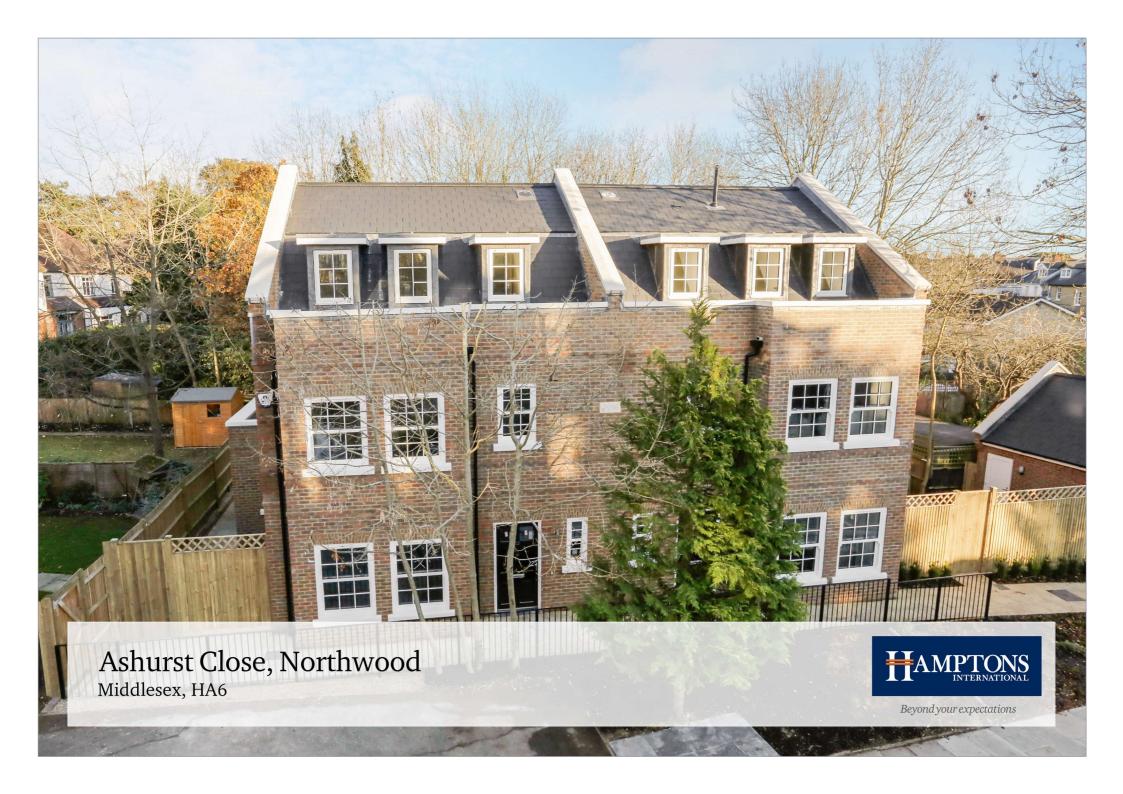

# New build semi-detached house built over three floors. EPC:B.

NEW BUILDS | 4 BEDROOMS | STUDY | SHOWER ROOM | FAMILY BATHROOM | EN SUITE SHOWER ROOM

LIVING ROOM | OPEN PLAN KITCHEN & DINING AREA | UTILITY ROOM | WC | GARAGE | PARKING | **GARDENS** 

# Guide Price £995,000 Freehold

# **Description**

One of two superb new semi-detached 'townhouse style' houses built over three floors. Each house has a living room and a large kitchen/diner with a separate utility room and cloakroom on the ground floor. On the first floor there are two bedrooms with fitted wardrobes and en-suite to the master, a study and family bathroom. The top floor has two further bedrooms with a separate shower room.