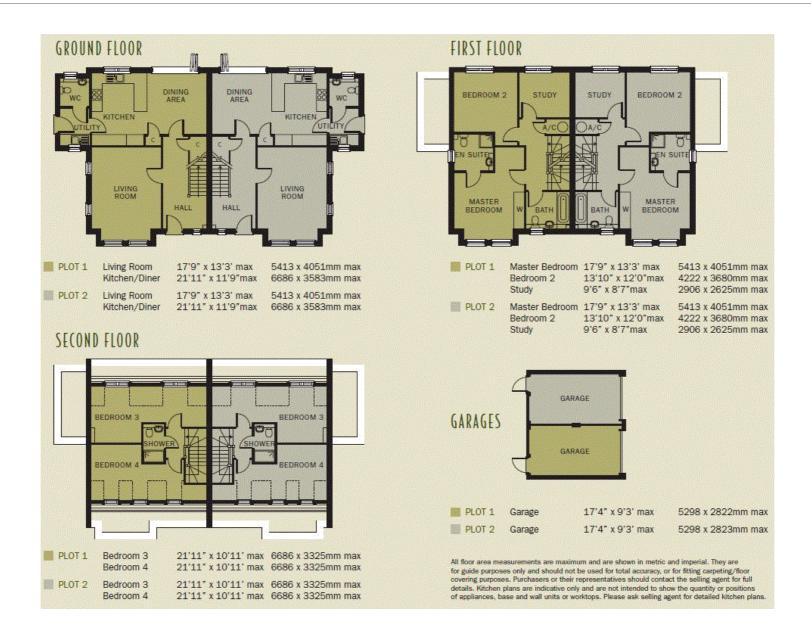

# **Description**

One of two superb new semi-detached 'townhouse style' houses built over three floors. Each house has a living room and a large kitchen/diner with a separate utility room and cloakroom on the ground floor. On the first floor there are two bedrooms with fitted wardrobes and en-suite to the master, a study and family bathroom. The top floor has two further bedrooms with a separate shower room.

#### **Outside**

Outside the properties there are landscaped gardens, patios and a garage with off street parking.