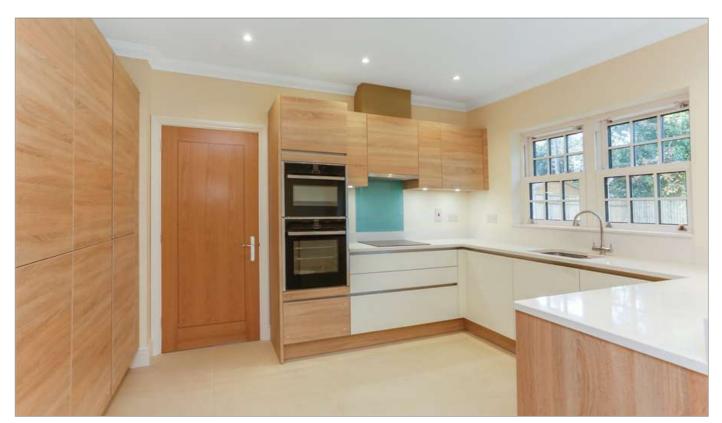

# **Description**

One of two superb new semi-detached 'townhouse style' houses built over three floors. Each house has a living room and a large kitchen/diner with a separate utility room and cloakroom on the ground floor. On the first floor there are two bedrooms with fitted wardrobes and en-suite to the master, a study and family bathroom. The top floor has two further bedrooms with a separate shower room.