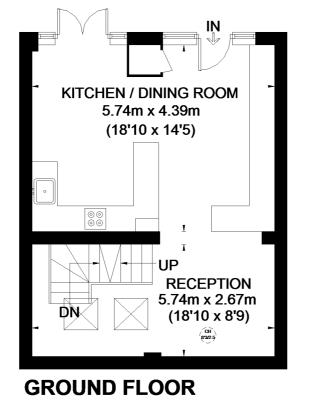

## **ELIZABETH MEWS**

APPROXIMATE GROSS INTERNAL AREA BASEMENT = 93 SQ. FT. (8.6 SQ. M.) GROUND FLOOR = 458 SQ. FT. (42.6 SQ. M.) FIRST FLOOR = 407 SQ. FT. (37.8 SQ. M.) TOTAL = 958 SQ. FT. (89 SQ. M.)

This plan is for layout guidance only. Not drawn to scale unless stated. Windows and door openings are approximate. Whilst every care is taken in the preparation of this plan, please check all dimensions, shapes and compass bearings before making any decisions reliant upon them. Please be advised that Hamptons International / our agents have not seen or reviewed any building regulations or planning permission in relation to works carried out to the property (ID218979)