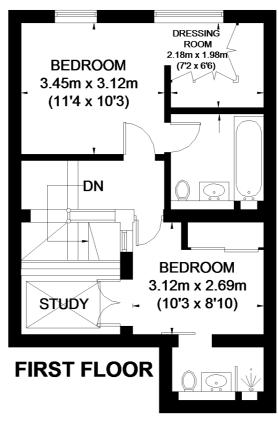

## **ELIZABETH MEWS**

APPROXIMATE GROSS INTERNAL AREA BASEMENT = 93 SQ. FT. (8.6 SQ. M.) GROUND FLOOR = 458 SQ. FT. (42.6 SQ. M.) FIRST FLOOR = 407 SQ. FT. (37.8 SQ. M.) TOTAL = 958 SQ. FT. (89 SQ. M.)

This plan is for layout guidance only. Not drawn to scale unless stated. Windows and door openings are approximate. Whilst every care is taken in the preparation of this plan, please check all dimensions, shapes and compass bearings before making any decisions reliant upon them. Please be advised that Hamptons International / our agents have not seen or reviewed any building regulations or planning permission in relation to works carried out to the property (ID218979)