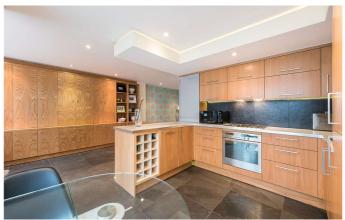

## **Description**

A sensational extensively remodelled and refurbished 2 bedroom 2 bathroom contemporary mews house, stylishly created with innovative design features to include open plan living, glass flooring, bespoke carpentry, stunning kitchen & bath/shower rooms and a spectacular opening skylight.