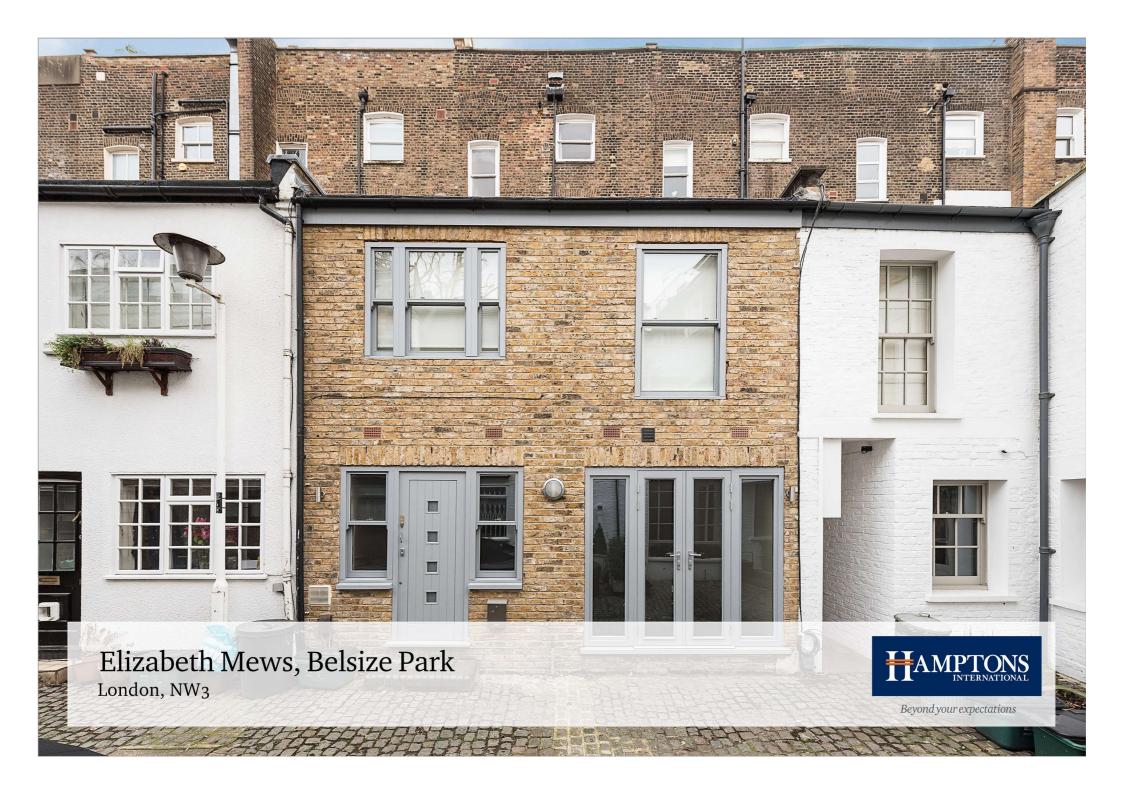

## Stunning 2 bedroom refurbished mews house. EPC: D

**Hamptons International** 

21 Heath Street, Hampstead, London, NW3 6TR Sales. 020 7794 8222 hamsalesoffice@hamptons-int.com

www.hamptons.co.uk

2 bedrooms | 2 bathrooms | reception room | kitchen/dining room | dressing room | study | laundry room | cloakroom/w.c.

## Asking Price £1,195,000 Freehold

## **Description**

A sensational extensively remodelled and refurbished 2 bedroom 2 bathroom contemporary mews house, stylishly created with innovative design features to include open plan living, glass flooring, bespoke carpentry, stunning kitchen & bath/shower rooms and a spectacular opening skylight.

The smart facade of the property gives every indication of what lies within, as the quality of this stunning house unfolds upon entering. High end materials, impeccable presentation and well balanced accommodation make this a stylish and highly desirable home.

At the heart of Belsize Park, the property enjoys a discreet position within this sought after cobbled mews, a stones throw from fashionable Englands Lane.

LAUNDRY

**BASEMENT** 

2.46m x 2.21m