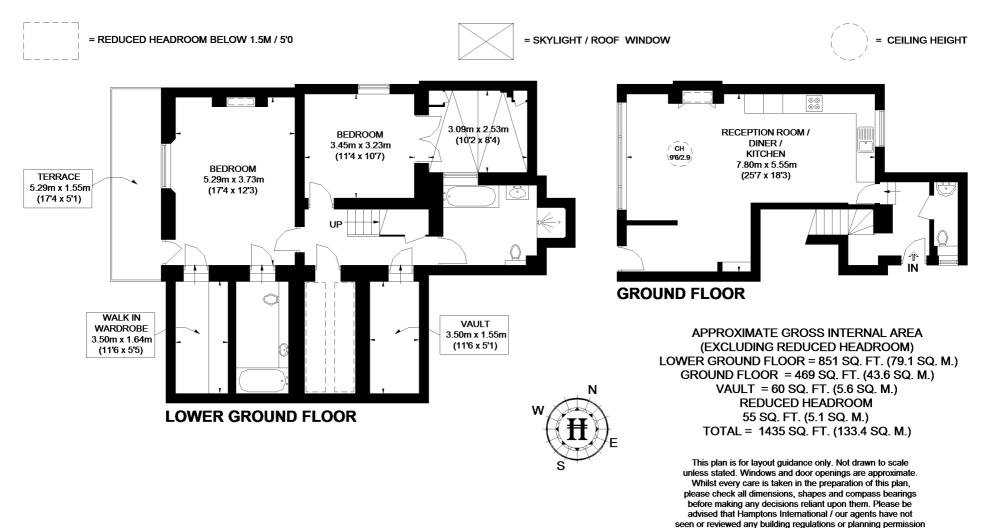

# A stunning home in the heart of Angel

Newly renovated | 2 bedrooms | 2 bathrooms (I en suite) | wooden floors | high ceilings | set over two floors | wonderfully light throughout | bespoke bathroom | vault storage areas | dressing room | central Angel location | courtyard | 125 years on lease from July 2006 | Service Charge £358 P.A.

#### **Description**

A beautifully renovated home in an enviable location just moments from Camden passage and Angel underground. Set over two floors this spectacular home has been the subject of a meticulous renovation. Entering through its own front door you'll be welcomed by a bright wide open plan living area. A large window to the front overlooks the beautiful houses on Charlton Place. This room benefits from high ceilings, wooden floors and a fireplace. The fitted kitchen with dining area compliments this living space with lots of workspace, storage and integral appliances. There is a guest WC at the rear of the property and an additional entrance door to the side. On the lower ground are two bedrooms. The master bedroom lies benefits from a fireplace and also boasts an ingenious use of the vaults, one fitted with a bespoke bathroom suite and the other a walk in wardrobe. The second bedroom benefits from double doors into a two storey vaulted courtyard with a retractable glass roof for fresh air making it a very unique inside - outside space. There is a bathroom to the rear with a wet room walk in shower and a separate large soaking bath. Two further vaults are on this floor. one used as a storage area and the other a study.