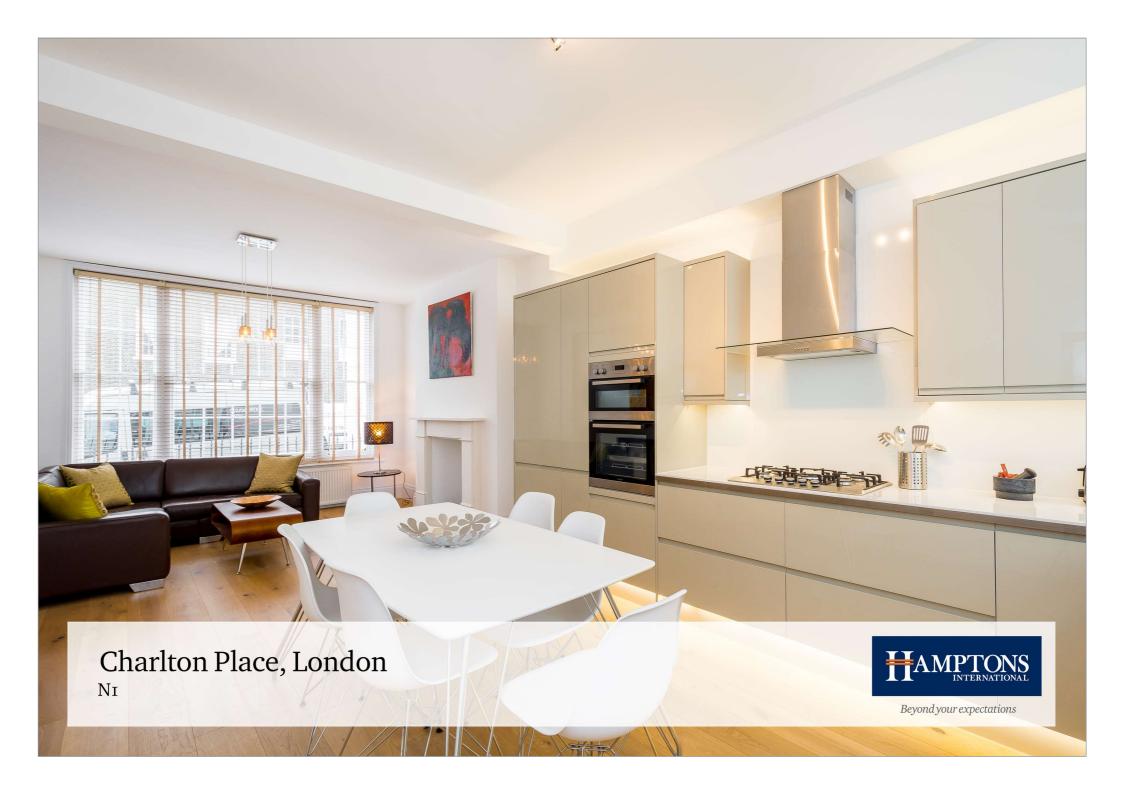

# A stunning home in the heart of Angel

Newly renovated | 2 bedrooms | 2 bathrooms (I en suite) | wooden floors | high ceilings | set over two floors | wonderfully light throughout | bespoke bathroom | vault storage areas | dressing room | central Angel location | courtyard | 125 years on lease from July 2006 | Service Charge £358 P.A.

### Offers in excess of £1,200,000 Leasehold

#### **Description**

A beautifully renovated home in an enviable location just moments from Camden passage and Angel underground. Set over two floors this spectacular home has been the subject of a meticulous renovation. Entering through its own front door you'll be welcomed by a bright wide open plan living area. A large window to the front overlooks the beautiful houses on Charlton Place. This room benefits from high ceilings, wooden floors and a fireplace. The fitted kitchen with dining area compliments this living space with lots of workspace, storage and integral appliances. There is a guest WC at the rear of the property and an additional entrance door to the side. On the lower ground are two bedrooms. The master bedroom lies benefits from a fireplace and also boasts an ingenious use of the vaults, one fitted with a bespoke bathroom suite and the other a walk in wardrobe. The second bedroom benefits from double doors into a two storey vaulted courtyard with a retractable glass roof for fresh air making it a very unique inside - outside space. There is a bathroom to the rear with a wet room walk in shower and a separate large soaking bath. Two further vaults are on this floor. one used as a storage area and the other a study.