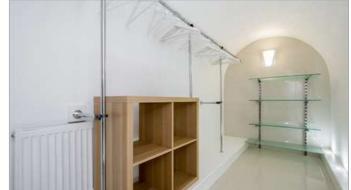

#### **Description**

A beautifully renovated home in an enviable location just moments from Camden passage and Angel underground. Set over two floors this spectacular home has been the subject of a meticulous renovation. Entering through its own front door you'll be welcomed by a bright wide open plan living area. A large window to the front overlooks the beautiful houses on Charlton Place. This room benefits from high ceilings, wooden floors and a fireplace. The fitted kitchen with dining area compliments this living space with lots of workspace, storage and integral appliances. There is a guest WC at the rear of the property and an additional entrance door to the side. On the lower ground are two bedrooms. The master bedroom lies benefits from a fireplace and also boasts an ingenious use of the vaults, one fitted with a bespoke bathroom suite and the other a walk in wardrobe. The second bedroom benefits from double doors into a two storey vaulted courtyard with a retractable glass roof for fresh air making it a very unique inside - outside space. There is a bathroom to the rear with a wet room walk in shower and a separate large soaking bath. Two further vaults are on this floor. one used as a storage area and the other a study.