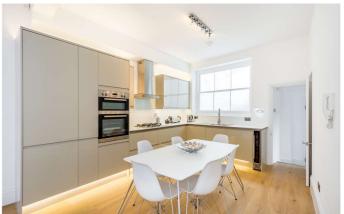

#### **Description**

A beautifully renovated home in an enviable location just moments from Camden passage and Angel underground. Set over two floors this spectacular home has been the subject of a meticulous renovation. Entering through its own front door you'll be welcomed by a bright wide open plan living area. A large window to the front overlooks the beautiful houses on Charlton Place. This room benefits from high ceilings, wooden floors and a fireplace. The fitted kitchen with dining area compliments this living space with lots of workspace, storage and integral appliances. There is a guest WC at the rear of the property and an additional entrance door to the side. On the lower ground are two bedrooms. The master bedroom lies benefits from a fireplace and also boasts an ingenious use of the vaults, one fitted with a bespoke bathroom suite and the other a walk in wardrobe. The second bedroom benefits from double doors into a two storey vaulted courtyard with a retractable glass roof for fresh air making it a very unique inside - outside space. There is a bathroom to the rear with a wet room walk in shower and a separate large soaking bath. Two further vaults are on this floor. one used as a storage area and the other a study.