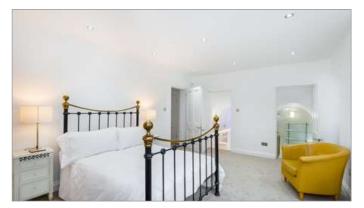

#### **Description**

A beautifully renovated home in an enviable location just moments from Camden passage and Angel underground. Set over two floors this spectacular home has been the subject of a meticulous renovation. Entering through its own front door you'll be welcomed by a bright wide open plan living area. A large window to the front overlooks the beautiful houses on Charlton Place. This room benefits from high ceilings, wooden floors and a fireplace. The fitted kitchen with dining area compliments this living space with lots of workspace, storage and integral appliances. There is a guest WC at the rear of the property and an additional entrance door to the side. On the lower ground are two bedrooms. The master bedroom lies benefits from a fireplace and also boasts an ingenious use of the vaults, one fitted with a bespoke bathroom suite and the other a walk in wardrobe. The second bedroom benefits from double doors into a two storey vaulted courtyard with a retractable glass roof for fresh air making it a very unique inside - outside space. There is a bathroom to the rear with a wet room walk in shower and a separate large soaking bath. Two further vaults are on this floor. one used as a storage area and the other a study.