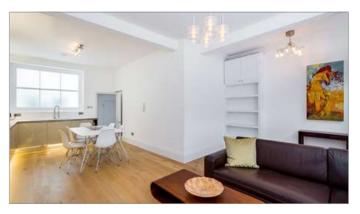

#### **Description**

A beautifully renovated home in an enviable location just moments from Camden passage and Angel underground. Set over two floors this spectacular home has been the subject of a meticulous renovation. Entering through its own front door you'll be welcomed by a bright wide open plan living area. A large window to the front overlooks the beautiful houses on Charlton Place. This room benefits from high ceilings, wooden floors and a fireplace. The fitted kitchen with dining area compliments this living space with lots of workspace, storage and integral appliances. There is a guest WC at the rear of the property and an additional entrance door to the side. On the lower ground are two bedrooms. The master bedroom lies benefits from a fireplace and also boasts an ingenious use of the vaults, one fitted with a bespoke bathroom suite and the other a walk in wardrobe. The second bedroom benefits from double doors into a two storey vaulted courtyard with a retractable glass roof for fresh air making it a very unique inside - outside space. There is a bathroom to the rear with a wet room walk in shower and a separate large soaking bath. Two further vaults are on this floor. one used as a storage area and the other a study.