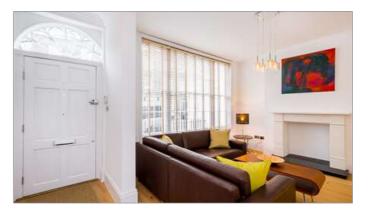

#### **Description**

A beautifully renovated home in an enviable location just moments from Camden passage and Angel underground. Set over two floors this spectacular home has been the subject of a meticulous renovation. Entering through its own front door you'll be welcomed by a bright wide open plan living area. A large window to the front overlooks the beautiful houses on Charlton Place. This room benefits from high ceilings, wooden floors and a fireplace. The fitted kitchen with dining area compliments this living space with lots of workspace, storage and integral appliances. There is a guest WC at the rear of the property and an additional entrance door to the side. On the lower ground are two bedrooms. The master bedroom lies benefits from a fireplace and also boasts an ingenious use of the vaults, one fitted with a bespoke bathroom suite and the other a walk in wardrobe. The second bedroom benefits from double doors into a two storey vaulted courtyard with a retractable glass roof for fresh air making it a very unique inside - outside space. There is a bathroom to the rear with a wet room walk in shower and a separate large soaking bath. Two further vaults are on this floor. one used as a storage area and the other a study.