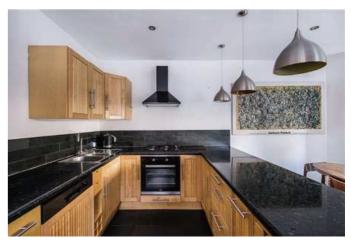

#### Hamptons

97-99 Upper Street Islington, London, N1 ONP 020 7226 4688 islington@hamptons.co.uk www.hamptons.co.uk A beautifully presented two bedroom period property over the ground and first floors complete with open plan kitchen and dining area leading out onto a landscaped sole use garden. There are period features to include sash windows, fire place and high ceilings and the decked rear garden.

### **The Property**

A beautifully presented two bedroom period property over the ground and first floors complete with open plan kitchen and dining area leading out onto a landscaped sole use garden. There are period features to include sash windows, fire place and high ceilings and the decked rear garden faces West allowing for plenty of light. The total square footage totals to 975. The tenure boasts a share of freehold.