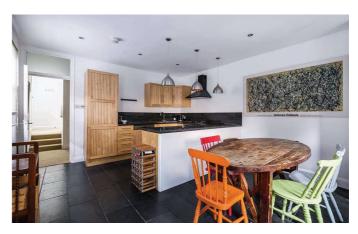

#### Hamptons

97-99 Upper Street Islington, London, N1 ONP 020 7226 4688 islington@hamptons.co.uk www.hamptons.co.uk A beautifully presented two bedroom period property over the ground and first floors complete with open plan kitchen and dining area leading out onto a landscaped sole use garden. There are period features to include sash windows, fire place and high ceilings and the decked rear garden.

### **The Property**

A beautifully presented two bedroom period property over the ground and first floors complete with open plan kitchen and dining area leading out onto a landscaped sole use garden. There are period features to include sash windows, fire place and high ceilings and the decked rear garden faces West allowing for plenty of light. The total square footage totals to 975. The tenure boasts a share of freehold.