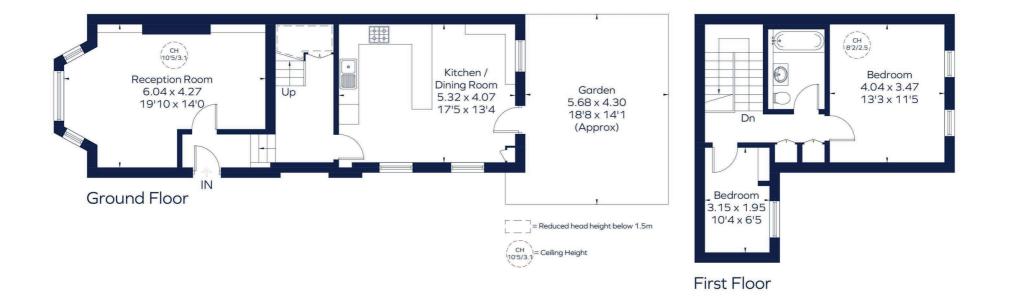

# **STAVORDALE ROAD**

Approximate Gross Internal Area (excluding reduced headroom) Ground floor = 580 sq. ft. (53.9 sq. m.) First floor = 378 sq. ft. (35.1 sq. m.) Reduced headroom = 17 sq. ft. (1.6 sq. m.) Total = 975 sq. ft. (90.6 sq. m.)

This plan is for layout guidance only. Not drawn to scale unless stated. Windows and door openings are approximate. Whilst every care is taken in the preparation of this plan, please check all dimensions, shapes and compass bearings before making any decisions reliant upon them. ID 874766