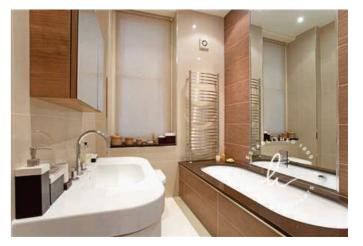

#### **The Property**

This property is approx. 1,264 square feet and consists of two reception rooms, a fully fitted luxury kitchen/breakfast room with a Bontempi kitchen and Miele appliances.

There are two double bedrooms with full length wardrobes and a separate luxury bathroom and shower room. Other noticeable features are high ceilings and large windows throughout, multi room music system and under floor heating in the bathroom and shower room.