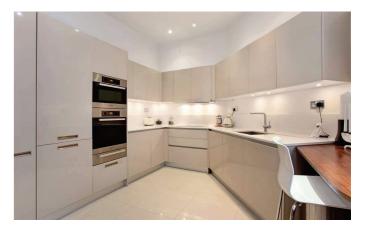

#### **The Property**

This property is approx. 1,264 square feet and consists of two reception rooms, a fully fitted luxury kitchen/breakfast room with a Bontempi kitchen and Miele appliances.

There are two double bedrooms with full length wardrobes and a separate luxury bathroom and shower room. Other noticeable features are high ceilings and large windows throughout, multi room music system and under floor heating in the bathroom and shower room.