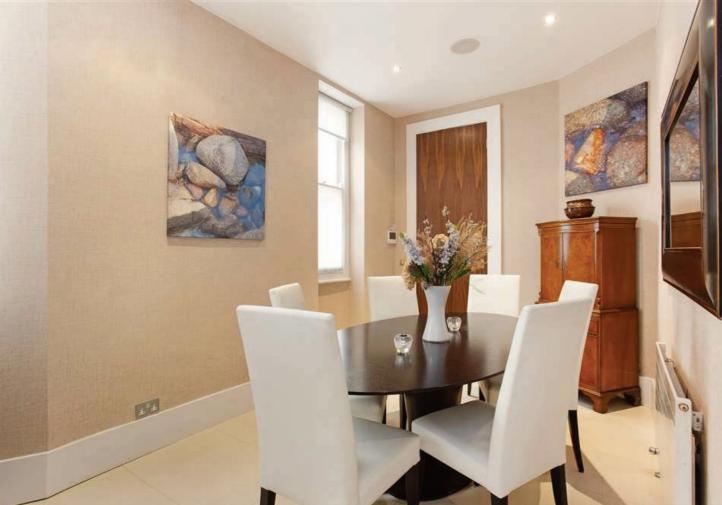

#### **The Property**

This property is approx. 1,264 square feet and consists of two reception rooms, a fully fitted luxury kitchen/breakfast room with a Bontempi kitchen and Miele appliances.

There are two double bedrooms with full length wardrobes and a separate luxury bathroom and shower room. Other noticeable features are high ceilings and large windows throughout, multi room music system and under floor heating in the bathroom and shower room.