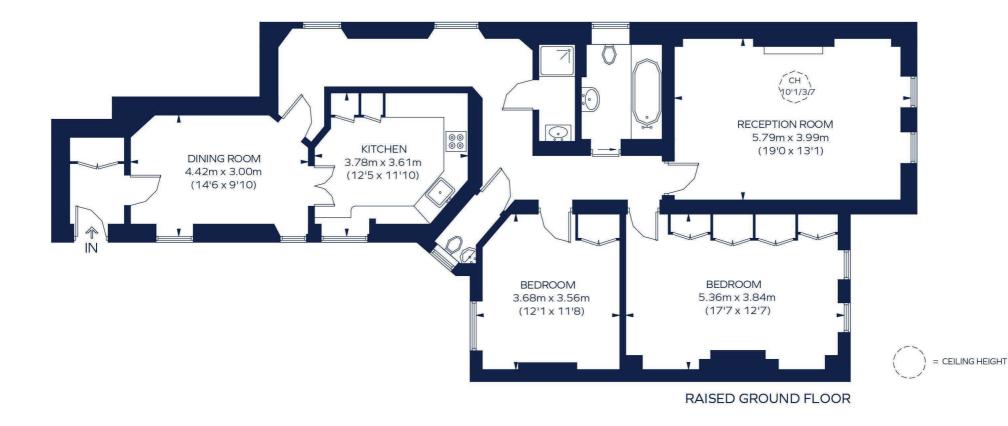

### A BEAUTIFULLY REFURBISHED TWO BEDROOM RAISED GROUND FLOOR FLAT

This plan is for layout guidance only. Not drawn to scale unless stated. Windows and door openings are approximate. Whilst every care is taken in the preparation of this plan, please check all dimensions, shapes and compass bearings before making any decisions reliant upon them. ID 257953