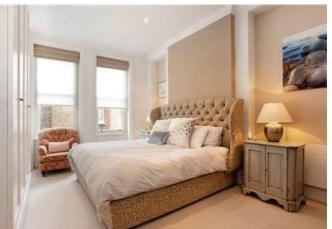

#### **The Property**

This property is approx. 1,264 square feet and consists of two reception rooms, a fully fitted luxury kitchen/breakfast room with a Bontempi kitchen and Miele appliances.

There are two double bedrooms with full length wardrobes and a separate luxury bathroom and shower room. Other noticeable features are high ceilings and large windows throughout, multi room music system and under floor heating in the bathroom and shower room.