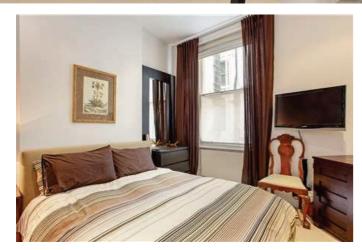

#### **The Property**

This property is approx. 1,264 square feet and consists of two reception rooms, a fully fitted luxury kitchen/breakfast room with a Bontempi kitchen and Miele appliances.

There are two double bedrooms with full length wardrobes and a separate luxury bathroom and shower room. Other noticeable features are high ceilings and large windows throughout, multi room music system and under floor heating in the bathroom and shower room.