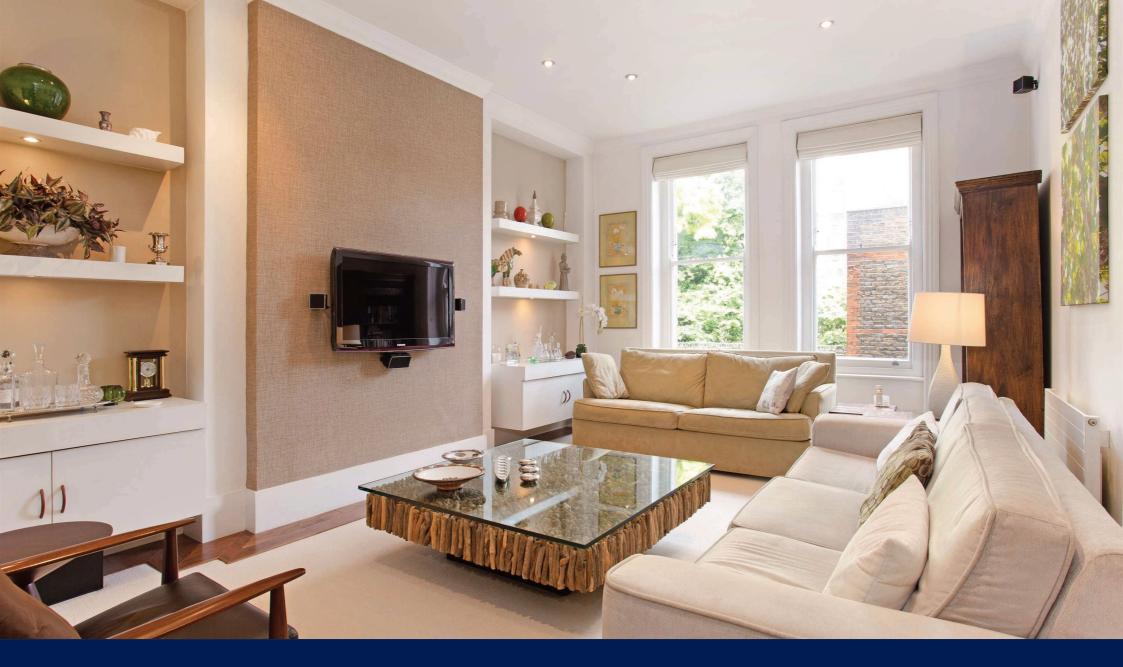

#### **The Property**

This property is approx. 1,264 square feet and consists of two reception rooms, a fully fitted luxury kitchen/breakfast room with a Bontempi kitchen and Miele appliances.

There are two double bedrooms with full length wardrobes and a separate luxury bathroom and shower room. Other noticeable features are high ceilings and large windows throughout, multi room music system and under floor heating in the bathroom and shower room.