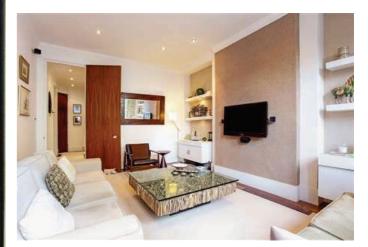

#### **The Property**

This property is approx. 1,264 square feet and consists of two reception rooms, a fully fitted luxury kitchen/breakfast room with a Bontempi kitchen and Miele appliances.

There are two double bedrooms with full length wardrobes and a separate luxury bathroom and shower room. Other noticeable features are high ceilings and large windows throughout, multi room music system and under floor heating in the bathroom and shower room.