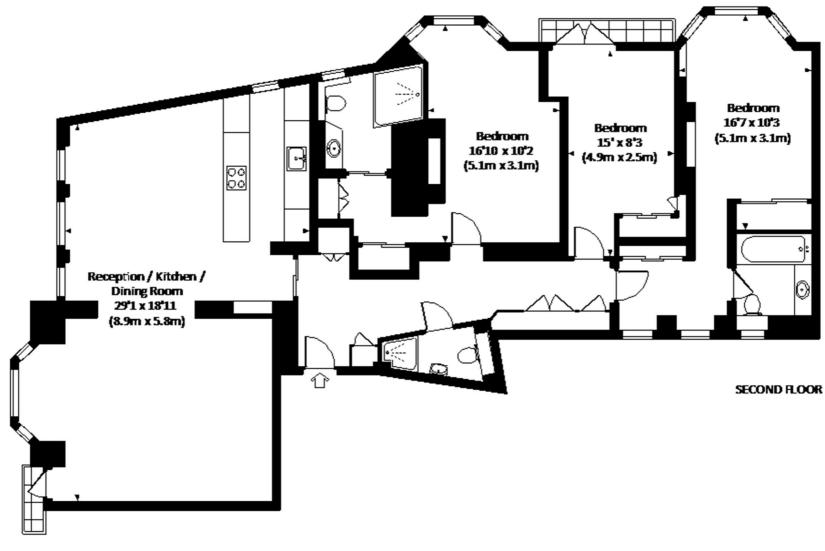

# IVERNA COURT, W8 Approx. gross internal area 1474 Sq Ft. / 136.9 Sq M.

**For Clarification** 

We wish to inform prospective purchasers that we have prepared these sales particulars as a general guide. We have not carried out a detailed survey,nor tested the services, appliances and specific fittings. Room sizes are approximate and rounded: they are taken between internal wall surfaces and therefore include cupboards/shelves, etc. Accordingly, they should not be relied upon for carpets and furnishings. Formal notice is also given that all fixtures and fittings, carpeting, curtains/blinds and kitchen equipment, whether fitted or not, are deemed removable by the vendor unless specifically itemised within these particulars.