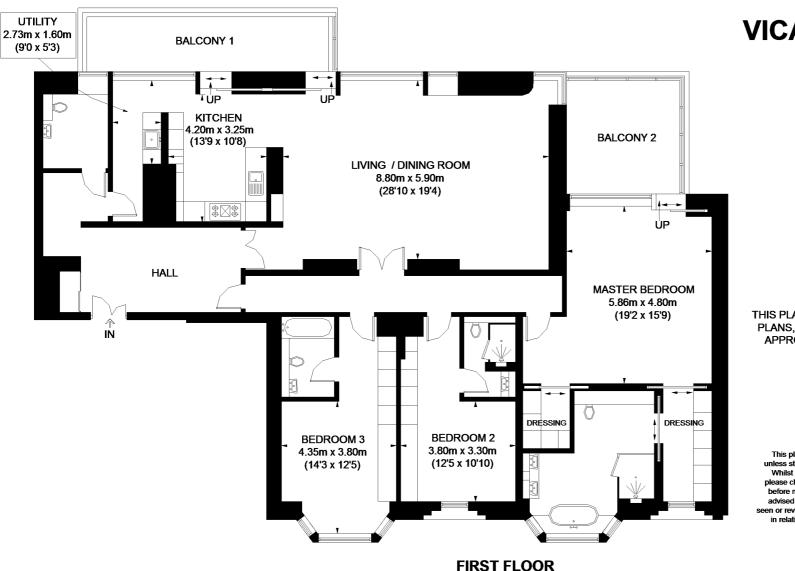

## **Hamptons International**

8 Hornton Street, London, W8 4NW Sales. 020 7937 9371 kensington@hamptons-int.com

www.hamptons.co.uk

VICARAGE GATE HOUSE

THIS PLAN HAS BEEN DRAWN FROM SUPPLIED PLANS, STRICTLY FOR USE AS A GUIDE ONLY APPROXIMATE GROSS INTERNAL AREA 2518 SQ. FT. (234 SQ. M.)

This plan is for layout guidance only. Not drawn to scale unless stated. Windows and door openings are approximate. Whilst every care is taken in the preparation of this plan, please check all dimensions, shapes and compass bearings before making any decisions reliant upon them. Please be advised that Hamptons International / our agents have not seen or reviewed any building regulations or planning permission in relation to works carried out to the property (ID246689)