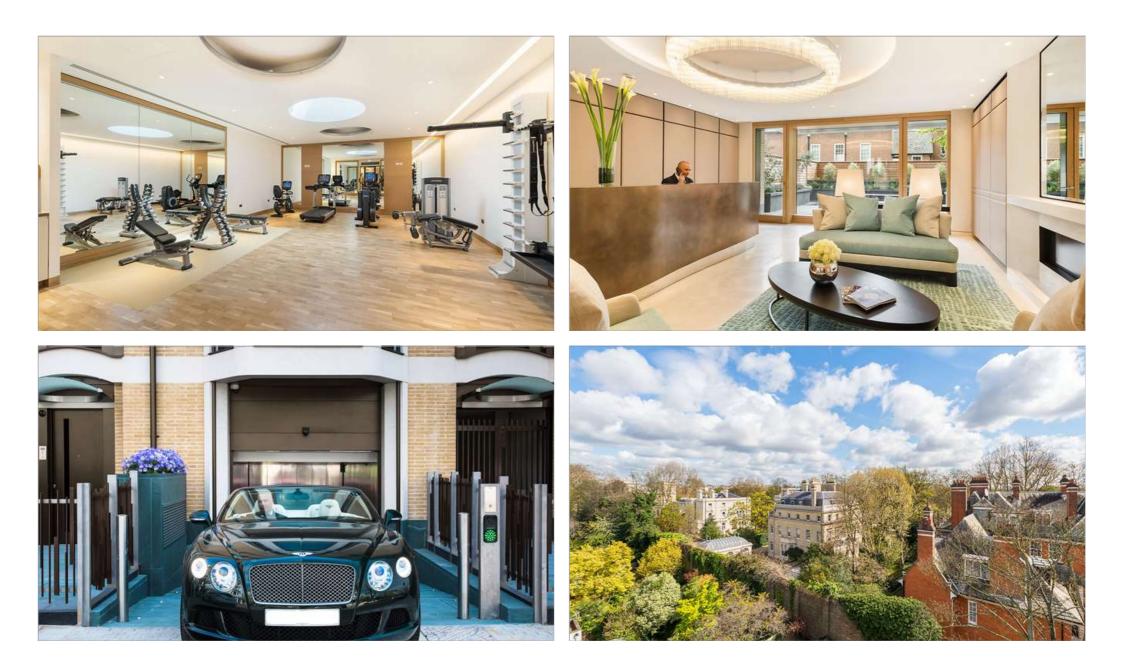

#### Description

Vicarage Gate House is an exquisite new development of just 13 exceptional apartments designed by leading London architect, Eric Parry. Perfectly positioned between elegant High Street Kensington, fashionable Notting Hill and adjacent to the mansions of Kensington Palace Gardens, Vicarage Gate is undoubtedly one of the most prestigious addresses in the capital.

Around the clock concierge services, a tranquil landscaped garden, private gym and secure underground car parking are available exclusively to all residents. Each apartment has been designed to complement both sophisticated entertaining and modern day living. The apartments benefit from private outside space, whether it be a south facing garden or a magnificent terrace designed to enhance the living area of each apartment. Custom-fitted, bespoke kitchens have been selected for each apartment at Vicarage Gate House from renowned British kitchen company, Smallbone of Devizes. Adapted especially for this project from their exquisite Macassar range, each kitchen will be hand-built and hand-finished by their skilled craftspeople. The quality and design of each kitchen is complemented by fully integrated appliances from Wolf, Gaggenau and Sub-Zero and will cater to every need of the discerning chef.

### Outside

A landscaped courtyard at ground floor level complements the concierge area with beautiful planting and imaginative lighting.