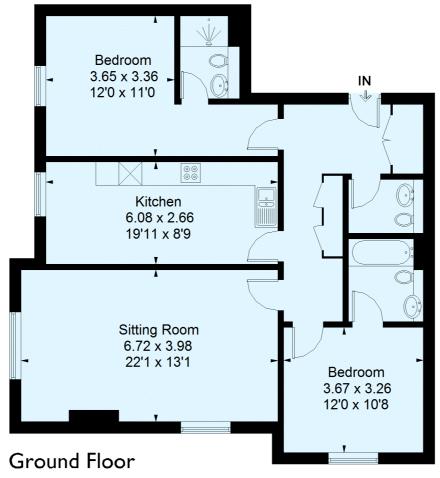

Plot 4 is a ground floor 2 bedroom, 2 bathroom apartment with underground parking.

# Ascot Corner, Wells Lane, Ascot

Approximate Gross Internal Area = 98.5 sq m / 1060 sq ft

FLOORPLANZ © 2016 0845 6344080 Ref: 163276

This plan is for layout guidance only. Drawn in accordance with RICS guidelines. Not drawn to scale unless stated. Windows & door openings are approximate. Whilst every care is taken in the preparation of this plan, please check all dimensions, shapes & compass bearings before making any decisions reliant upon them.