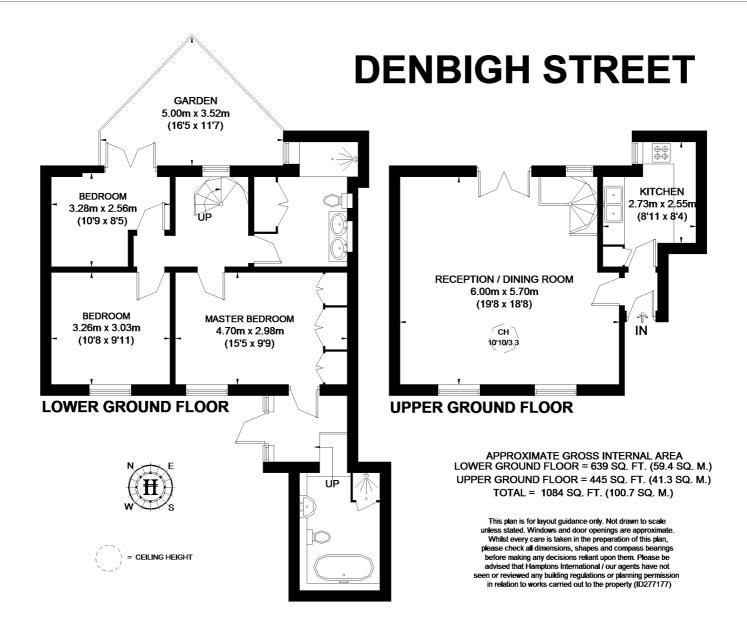

#### **Description**

This immaculate maisonette spans over two floors of a classic stucco fronted period building in the heart of the Pimlico Grid. The principal living accommodation is found on the ground floor of the property. The elegant reception room benefits from high ceilings and solid wooden flooring giving a wonderful sense of space, light and volume. On the same level is a separate modern stylish kitchen equipped with high specification appliances. The bedroom accommodation occupies the lower portion of the apartment. The spacious master bedroom suite is complemented by a full wall of fitted wardrobes leading through to a dressing area and fantastic en suite bathroom with separate bath and shower. The two additional bedrooms are both doubles and share a wonderful bathroom with his and hers washbasins. Accessed from one of these bedrooms is an attractive patio garden. Overall the property is immaculately presented and could be moved into immediately with little further expense.