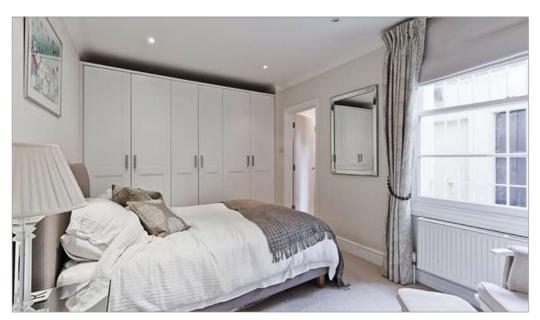

#### **Description**

This immaculate maisonette spans over two floors of a classic stucco fronted period building in the heart of the Pimlico Grid. The principal living accommodation is found on the ground floor of the property. The elegant reception room benefits from high ceilings and solid wooden flooring giving a wonderful sense of space, light and volume. On the same level is a separate modern stylish kitchen equipped with high specification appliances. The bedroom accommodation occupies the lower portion of the apartment. The spacious master bedroom suite is complemented by a full wall of fitted wardrobes leading through to a dressing area and fantastic en suite bathroom with separate bath and shower. The two additional bedrooms are both doubles and share a wonderful bathroom with his and hers washbasins. Accessed from one of these bedrooms is an attractive patio garden. Overall the property is immaculately presented and could be moved into immediately with little further expense.