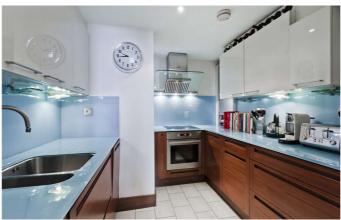

#### **Description**

This immaculate maisonette spans over two floors of a classic stucco fronted period building in the heart of the Pimlico Grid. The principal living accommodation is found on the ground floor of the property. The elegant reception room benefits from high ceilings and solid wooden flooring giving a wonderful sense of space, light and volume. On the same level is a separate modern stylish kitchen equipped with high specification appliances. The bedroom accommodation occupies the lower portion of the apartment. The spacious master bedroom suite is complemented by a full wall of fitted wardrobes leading through to a dressing area and fantastic en suite bathroom with separate bath and shower. The two additional bedrooms are both doubles and share a wonderful bathroom with his and hers washbasins. Accessed from one of these bedrooms is an attractive patio garden. Overall the property is immaculately presented and could be moved into immediately with little further expense.