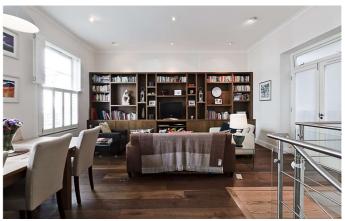

#### **Description**

This immaculate maisonette spans over two floors of a classic stucco fronted period building in the heart of the Pimlico Grid. The principal living accommodation is found on the ground floor of the property. The elegant reception room benefits from high ceilings and solid wooden flooring giving a wonderful sense of space, light and volume. On the same level is a separate modern stylish kitchen equipped with high specification appliances. The bedroom accommodation occupies the lower portion of the apartment. The spacious master bedroom suite is complemented by a full wall of fitted wardrobes leading through to a dressing area and fantastic en suite bathroom with separate bath and shower. The two additional bedrooms are both doubles and share a wonderful bathroom with his and hers washbasins. Accessed from one of these bedrooms is an attractive patio garden. Overall the property is immaculately presented and could be moved into immediately with little further expense.