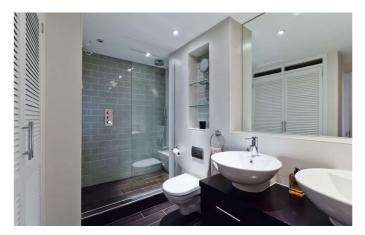

#### **Description**

This immaculate maisonette spans over two floors of a classic stucco fronted period building in the heart of the Pimlico Grid. The principal living accommodation is found on the ground floor of the property. The elegant reception room benefits from high ceilings and solid wooden flooring giving a wonderful sense of space, light and volume. On the same level is a separate modern stylish kitchen equipped with high specification appliances. The bedroom accommodation occupies the lower portion of the apartment. The spacious master bedroom suite is complemented by a full wall of fitted wardrobes leading through to a dressing area and fantastic en suite bathroom with separate bath and shower. The two additional bedrooms are both doubles and share a wonderful bathroom with his and hers washbasins. Accessed from one of these bedrooms is an attractive patio garden. Overall the property is immaculately presented and could be moved into immediately with little further expense.