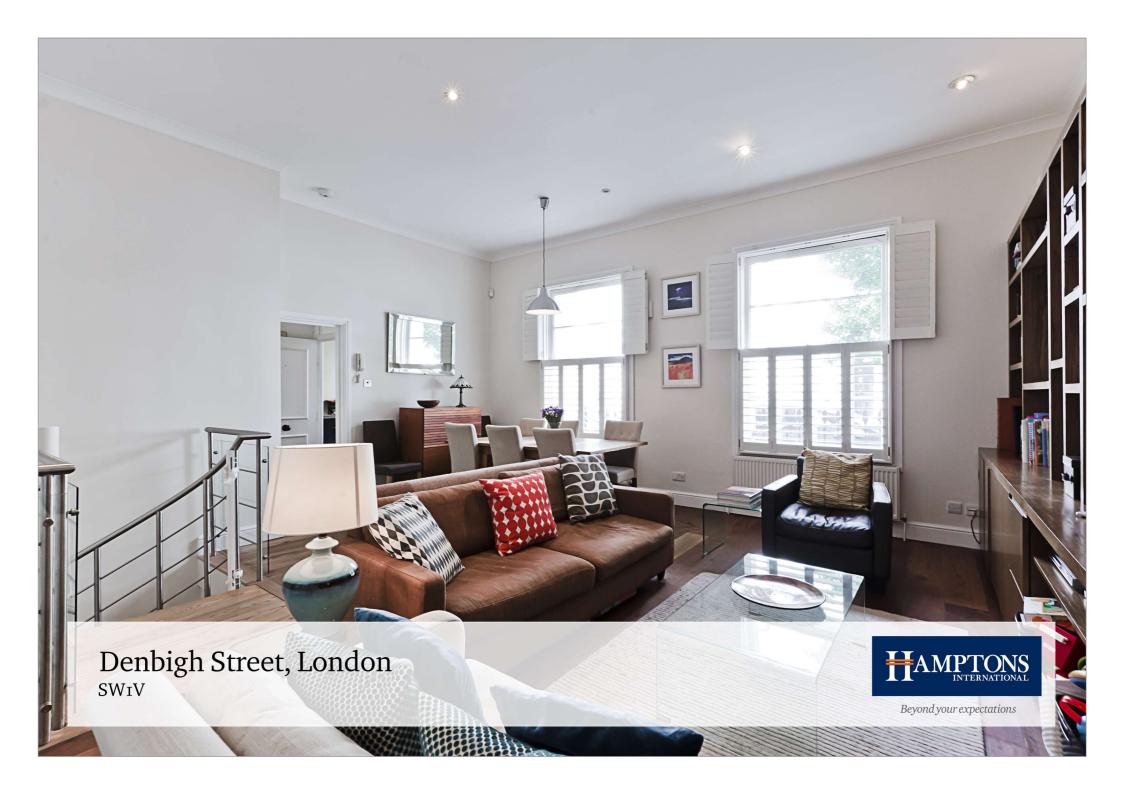

#### **Description**

This immaculate maisonette spans over two floors of a classic stucco fronted period building in the heart of the Pimlico Grid. The principal living accommodation is found on the ground floor of the property. The elegant reception room benefits from high ceilings and solid wooden flooring giving a wonderful sense of space, light and volume. On the same level is a separate modern stylish kitchen equipped with high specification appliances. The bedroom accommodation occupies the lower portion of the apartment. The spacious master bedroom suite is complemented by a full wall of fitted wardrobes leading through to a dressing area and fantastic en suite bathroom with separate bath and shower. The two additional bedrooms are both doubles and share a wonderful bathroom with his and hers washbasins. Accessed from one of these bedrooms is an attractive patio garden. Overall the property is immaculately presented and could be moved into immediately with little further expense.