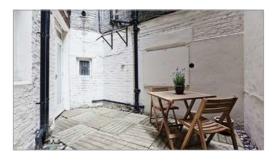

#### **Description**

This immaculate maisonette spans over two floors of a classic stucco fronted period building in the heart of the Pimlico Grid. The principal living accommodation is found on the ground floor of the property. The elegant reception room benefits from high ceilings and solid wooden flooring giving a wonderful sense of space, light and volume. On the same level is a separate modern stylish kitchen equipped with high specification appliances. The bedroom accommodation occupies the lower portion of the apartment. The spacious master bedroom suite is complemented by a full wall of fitted wardrobes leading through to a dressing area and fantastic en suite bathroom with separate bath and shower. The two additional bedrooms are both doubles and share a wonderful bathroom with his and hers washbasins. Accessed from one of these bedrooms is an attractive patio garden. Overall the property is immaculately presented and could be moved into immediately with little further expense.