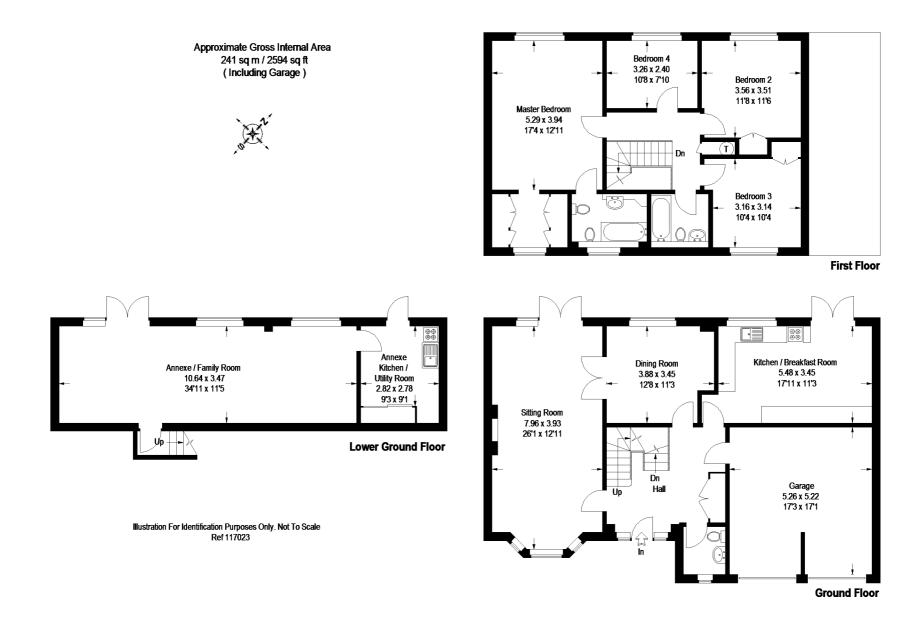

## **Description**

Occupying an elevated position in a quiet private setting overlooking a large garden leading to Broadwater Lake, this family home belies its size from the front and offers spacious and flexible accommodation over three floors. The ground floor accommodation makes the most of the elevated position with a large balcony running across the entire width of the rear of the property, which is accessible from the sitting room and kitchen/breakfast room. The lower ground floor is flexible and currently comprises an open plan games room/family room with an adjoining utility room. The first floor comprises four bedrooms and two bathrooms with the master bedroom offering a dressing area and ensuite bathroom . In all, this deceptive family home needs to be viewed internally to be fully appreciated.

### **Outside**

From the front the property is approached via a blocked paved driveway providing ample parking and access to an integral double width garage. The gardens to the front are mature with a central lawned area and deep well stocked herbaceous borders to boundaries with high evergreen and laurels providing an attractive backdrop. Unquestionably on of the most attractive features of this property is the elevated position it occupies which overlooks established mature gardens with rolling lawns leading down to Broadwater Lake. The gardens are accessed via substantial patio providing fantastic outdoor entertaining space.