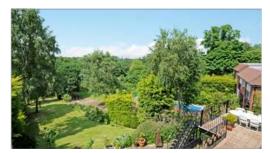

### **Outside**

From the front the property is approached via a blocked paved driveway providing ample parking and access to an integral double width garage. The gardens to the front are mature with a central lawned area and deep well stocked herbaceous borders to boundaries with high evergreen and laurels providing an attractive backdrop. Unquestionably on of the most attractive features of this property is the elevated position it occupies which overlooks established mature gardens with rolling lawns leading down to Broadwater Lake. The gardens are accessed via substantial patio providing fantastic outdoor entertaining space.