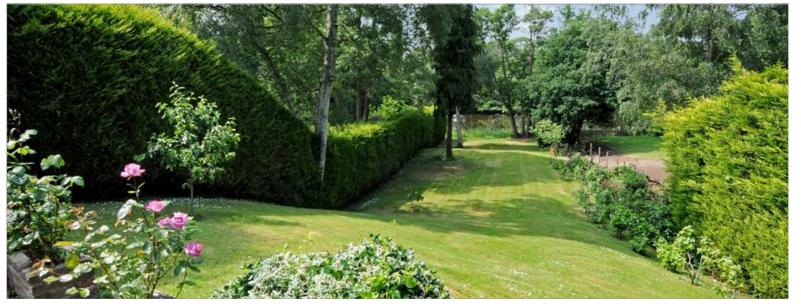

### **Outside**

From the front the property is approached via a blocked paved driveway providing ample parking and access to an integral double width garage. The gardens to the front are mature with a central lawned area and deep well stocked herbaceous borders to boundaries with high evergreen and laurels providing an attractive backdrop. Unquestionably on of the most attractive features of this property is the elevated position it occupies which overlooks established mature gardens with rolling lawns leading down to Broadwater Lake. The gardens are accessed via substantial patio providing fantastic outdoor entertaining space.