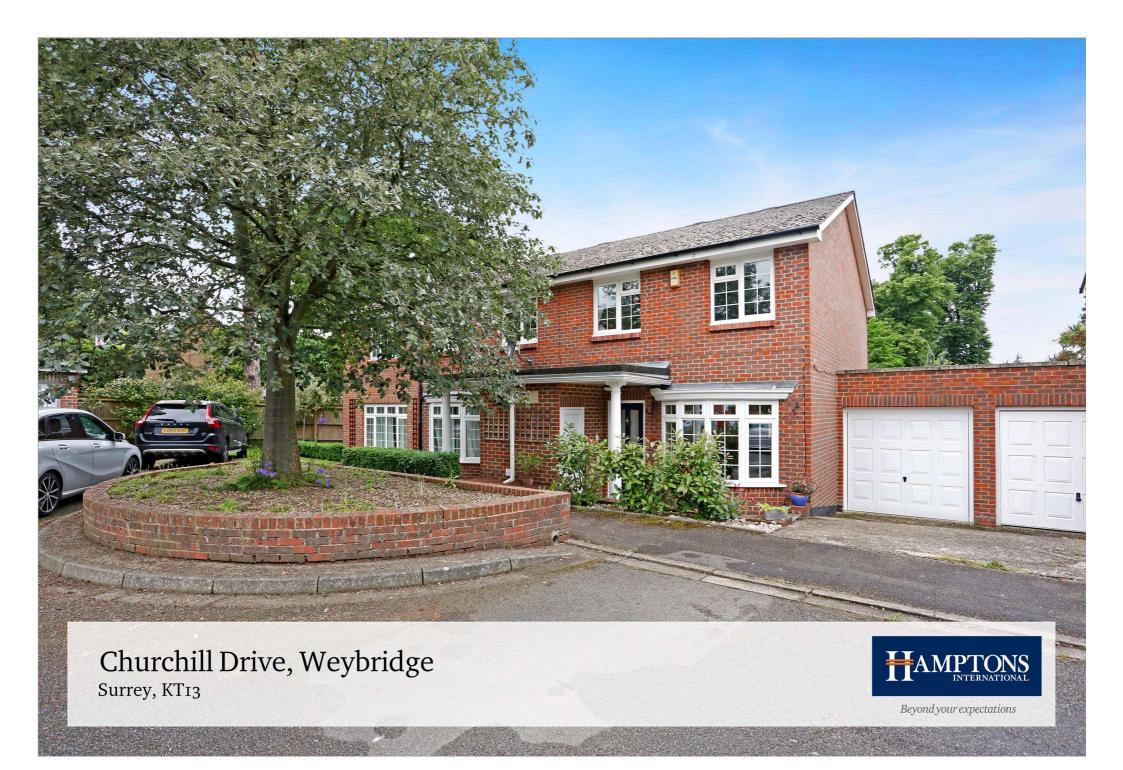

# Extended and improved three bedroom family home

3 bedrooms | cloakroom | dining room | lounge | kitchen | family bathroom | single garage | parking | garden | EPC: D

# Asking Price £675,000 Freehold

### **Description**

Located in a quiet cul de sac adjacent to the grounds of Oatlands Park and Broadwater Lake is this much improved and extended three bedroom house. The accommodation over two floors comprises an entrance hall with access to a refitted cloakroom and leading through to a dining room with a bay window and stairs to first floor. The lounge at the back of the property enjoys views over the rear garden and benefits from a feature fireplace and double doors leading out to the garden. The stunning modern fitted kitchen has Quartz worktops, porcelain floor tiles and is fitted with soft cashmere high gloss handleless units, there is also direct access to the garage and garden from the kitchen. To the first floor there are three good size bedrooms, with two bedrooms benefitting from fitted storage and all are serviced by the modern fitted family bathroom. The property also benefits from a single garage to the side of the property with off street parking and is double glazed throughout.