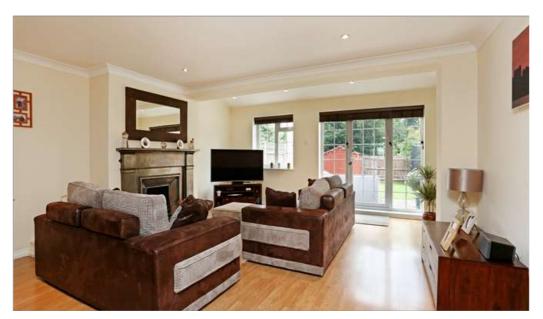

### **Description**

Located in a quiet cul de sac adjacent to the grounds of Oatlands Park and Broadwater Lake is this much improved and extended three bedroom house. The accommodation over two floors comprises an entrance hall with access to a refitted cloakroom and leading through to a dining room with a bay window and stairs to first floor. The lounge at the back of the property enjoys views over the rear garden and benefits from a feature fireplace and double doors leading out to the garden. The stunning modern fitted kitchen has Quartz worktops, porcelain floor tiles and is fitted with soft cashmere high gloss handleless units, there is also direct access to the garage and garden from the kitchen. To the first floor there are three good size bedrooms, with two bedrooms benefitting from fitted storage and all are serviced by the modern fitted family bathroom. The property also benefits from a single garage to the side of the property with off street parking and is double glazed throughout.