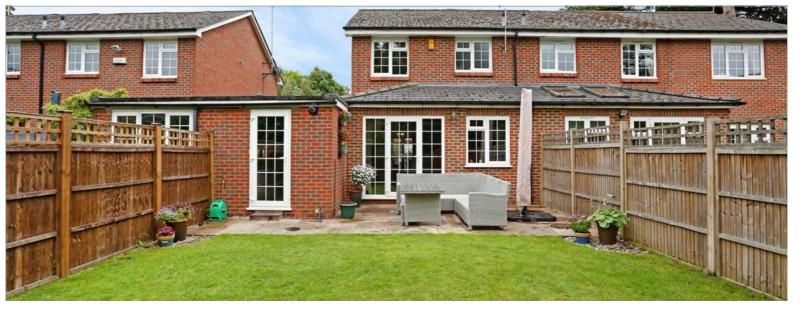

#### **Outside**

The rear garden is mainly laid to lawn with a patio area to enjoy the evening sun.