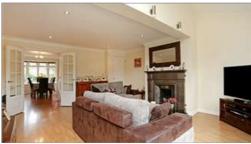

### **Description**

Located in a quiet cul de sac adjacent to the grounds of Oatlands Park and Broadwater Lake is this much improved and extended three bedroom house. The accommodation over two floors comprises an entrance hall with access to a refitted cloakroom and leading through to a dining room with a bay window and stairs to first floor. The lounge at the back of the property enjoys views over the rear garden and benefits from a feature fireplace and double doors leading out to the garden. The stunning modern fitted kitchen has Quartz worktops, porcelain floor tiles and is fitted with soft cashmere high gloss handleless units, there is also direct access to the garage and garden from the kitchen. To the first floor there are three good size bedrooms, with two bedrooms benefitting from fitted storage and all are serviced by the modern fitted family bathroom. The property also benefits from a single garage to the side of the property with off street parking and is double glazed throughout.