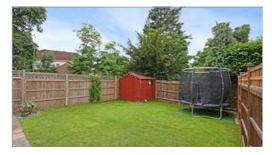

#### **Outside**

The rear garden is mainly laid to lawn with a patio area to enjoy the evening sun.