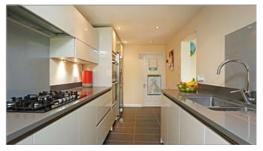

### **Description**

Located in a quiet cul de sac adjacent to the grounds of Oatlands Park and Broadwater Lake is this much improved and extended three bedroom house. The accommodation over two floors comprises an entrance hall with access to a refitted cloakroom and leading through to a dining room with a bay window and stairs to first floor. The lounge at the back of the property enjoys views over the rear garden and benefits from a feature fireplace and double doors leading out to the garden. The stunning modern fitted kitchen has Quartz worktops, porcelain floor tiles and is fitted with soft cashmere high gloss handleless units, there is also direct access to the garage and garden from the kitchen. To the first floor there are three good size bedrooms, with two bedrooms benefitting from fitted storage and all are serviced by the modern fitted family bathroom. The property also benefits from a single garage to the side of the property with off street parking and is double glazed throughout.