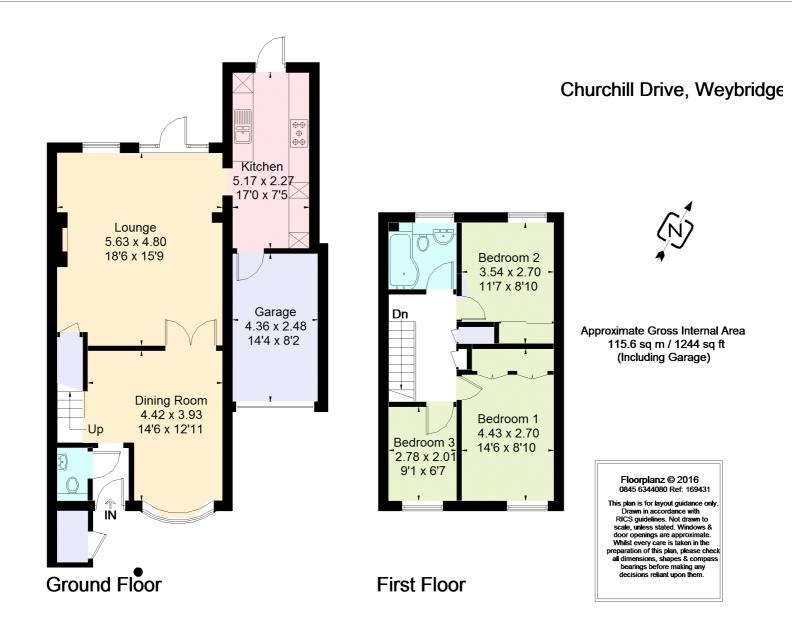

### **Description**

Located in a quiet cul de sac adjacent to the grounds of Oatlands Park and Broadwater Lake is this much improved and extended three bedroom house. The accommodation over two floors comprises an entrance hall with access to a refitted cloakroom and leading through to a dining room with a bay window and stairs to first floor. The lounge at the back of the property enjoys views over the rear garden and benefits from a feature fireplace and double doors leading out to the garden. The stunning modern fitted kitchen has Quartz worktops, porcelain floor tiles and is fitted with soft cashmere high gloss handleless units, there is also direct access to the garage and garden from the kitchen. To the first floor there are three good size bedrooms, with two bedrooms benefitting from fitted storage and all are serviced by the modern fitted family bathroom. The property also benefits from a single garage to the side of the property with off street parking and is double glazed throughout.