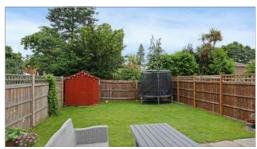

#### **Outside**

The rear garden is mainly laid to lawn with a patio area to enjoy the evening sun.