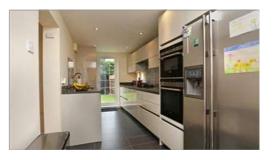

### **Description**

Located in a quiet cul de sac adjacent to the grounds of Oatlands Park and Broadwater Lake is this much improved and extended three bedroom house. The accommodation over two floors comprises an entrance hall with access to a refitted cloakroom and leading through to a dining room with a bay window and stairs to first floor. The lounge at the back of the property enjoys views over the rear garden and benefits from a feature fireplace and double doors leading out to the garden. The stunning modern fitted kitchen has Quartz worktops, porcelain floor tiles and is fitted with soft cashmere high gloss handleless units, there is also direct access to the garage and garden from the kitchen. To the first floor there are three good size bedrooms, with two bedrooms benefitting from fitted storage and all are serviced by the modern fitted family bathroom. The property also benefits from a single garage to the side of the property with off street parking and is double glazed throughout.