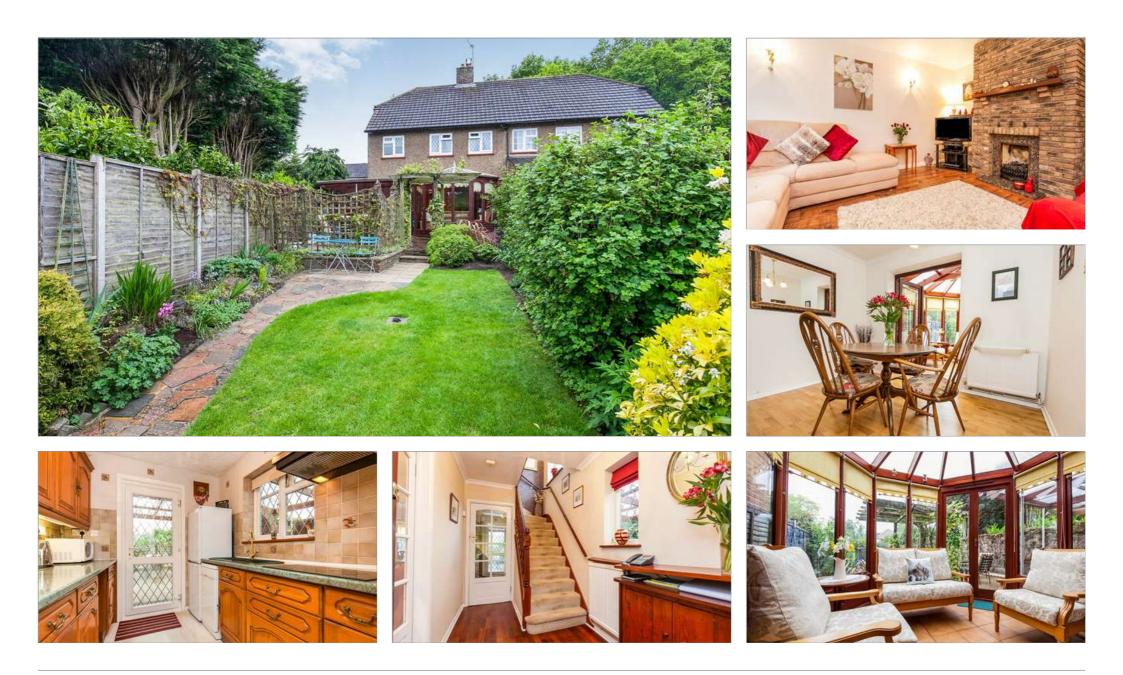

## Three bedroom semi detached home

Three bedrooms | lounge | dining room | kitchen | bathroom | parking | garden | EPC D