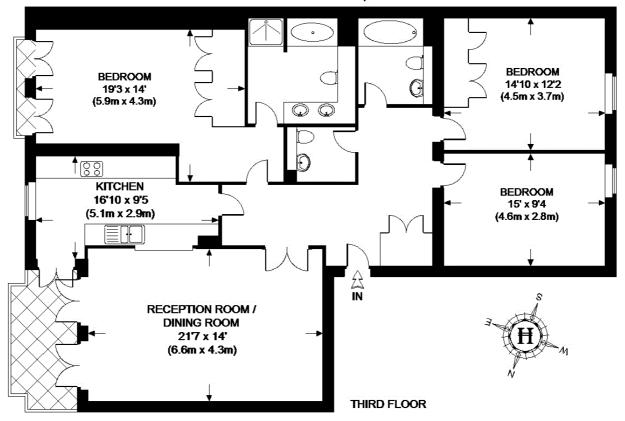

#### LAWLEY HOUSE, TW1

## APPROXIMATE GROSS INTERNAL AREA = TOTAL = 1426 SQ.FT. (132.5 SQ. M.)

This plan is for layout guidance only. Not drawn to scale unless stated. Windows & door openings are approximate. Whilst every care is taken in the preparation of this plan, please check all dimensions, shapes & compass bearings before making any decisions reliant upon them. Please be advised that Hamptons International / our agents have not seen or reviewed any building regulations or planning permission in relation to works carried out to the property.