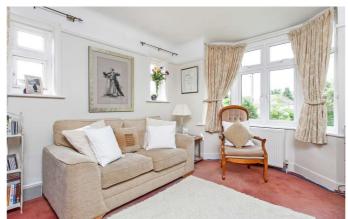

On the ground floor the entrance hall leads to a dual aspect reception room and a bedroom to the front, both with bay windows looking out to the generous front garden. A refurbished bathroom is straight ahead and to the rear is a well proportioned bedroom looking out to the rear garden and the dining room with delightful Southerly aspect adjoining the fitted kitchen which has a door out to the rear garden. Upstairs on the first floor is a third bedroom and a useful landing area.