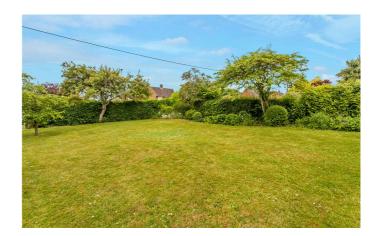

#### Outside

There is a generous garden to the front of the property with established borders of mature shrubs and hedging providing a good degree of screening. A pedestrian gate provides access to Bereweeke Avenue. The garden wraps around to the South side of the property connecting to the rear garden which is bordered with wooden fencing, mainly laid to lawn with a patio for outdoor entertaining and there is a shed for storage. A gate leads out to a driveway which provides off road parking for several cars accessed via Uplands Road.