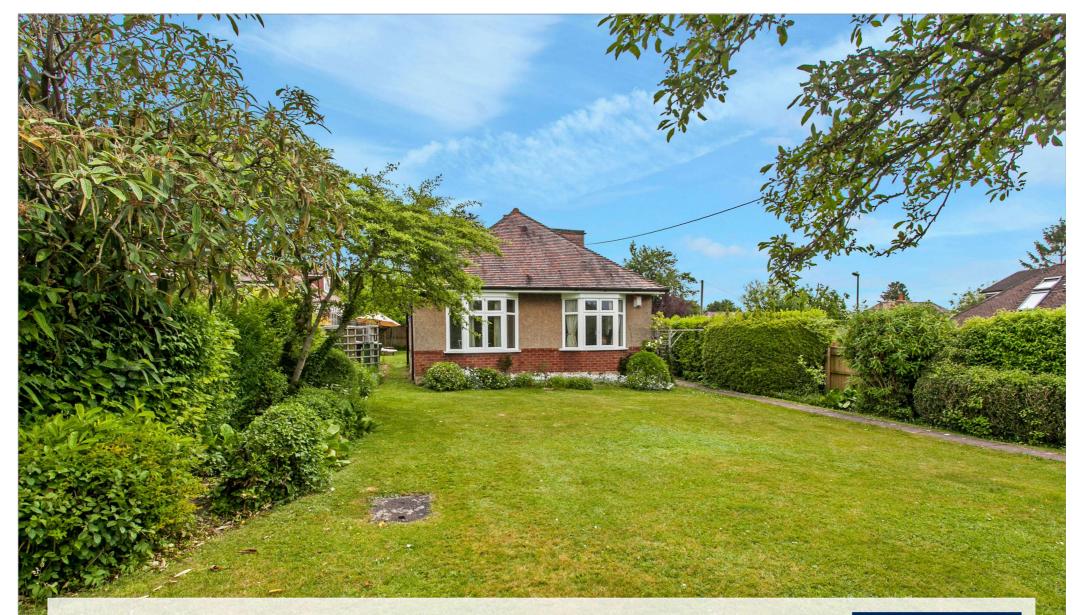

#### Description

A detached three bedroom chalet-style bungalow in a sought after location in Weeke located on a corner plot with scope for further extension subject to the relevant planning permissions.

#### Outside

There is a generous garden to the front of the property with established borders of mature shrubs and hedging providing a good degree of screening. A pedestrian gate provides access to Bereweeke Avenue. The garden wraps around to the South side of the property connecting to the rear garden which is bordered with wooden fencing, mainly laid to lawn with a patio for outdoor entertaining and there is a shed for storage. A gate leads out to a driveway which provides off road parking for several cars accessed via Uplands Road.