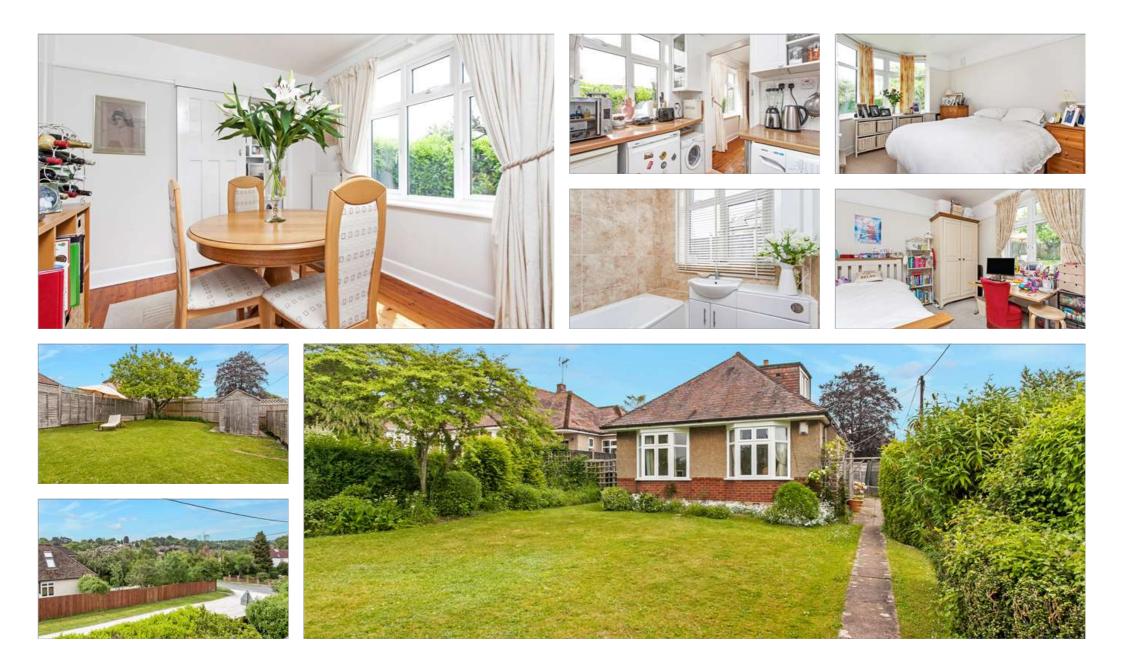

#### Description

A detached three bedroom chalet-style bungalow in a sought after location in Weeke located on a corner plot with scope for further extension subject to the relevant planning permissions.

On the ground floor the entrance hall leads to a dual aspect reception room and a bedroom to the front, both with bay windows looking out to the generous front garden. A refurbished bathroom is straight ahead and to the rear is a well proportioned bedroom looking out to the rear garden and the dining room with delightful Southerly aspect adjoining the fitted kitchen which has a door out to the rear garden. Upstairs on the first floor is a third bedroom and a useful landing area.

#### Outside

There is a generous garden to the front of the property with established borders of mature shrubs and hedging providing a good degree of screening. A pedestrian gate provides access to Bereweeke Avenue. The garden wraps around to the South side of the property connecting to the rear garden which is bordered with wooden fencing, mainly laid to lawn with a patio for outdoor entertaining and there is a shed for storage. A gate leads out to a driveway which provides off road parking for several cars accessed via Uplands Road.