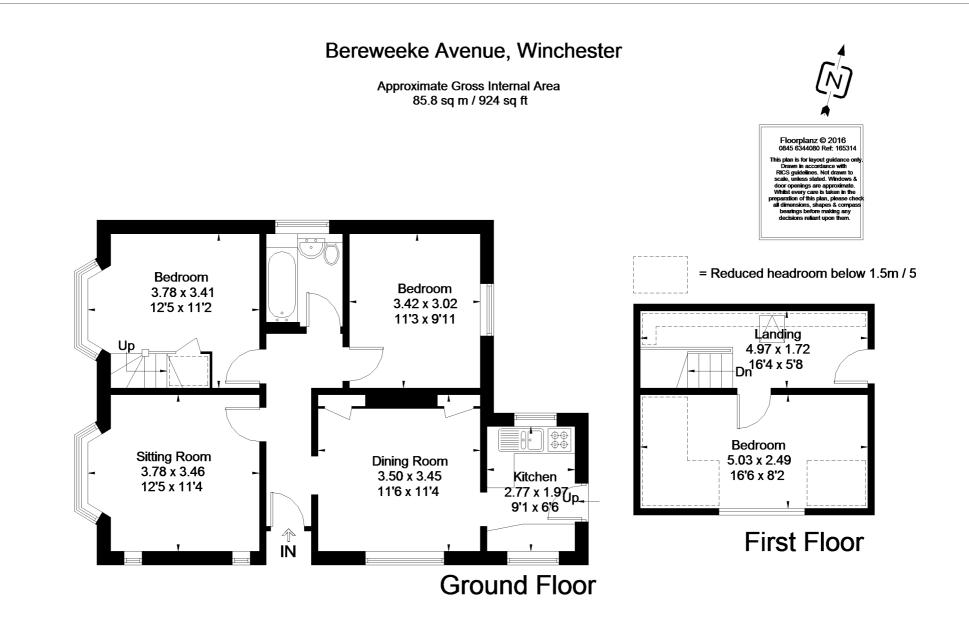

On the ground floor the entrance hall leads to a dual aspect reception room and a bedroom to the front, both with bay windows looking out to the generous front garden. A refurbished bathroom is straight ahead and to the rear is a well proportioned bedroom looking out to the rear garden and the dining room with delightful Southerly aspect adjoining the fitted kitchen which has a door out to the rear garden. Upstairs on the first floor is a third bedroom and a useful landing area.