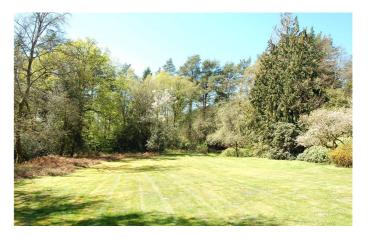

#### Outside

A five bar gate gives access onto the driveway providing parking for several vehicles. The gardens are mainly laid to lawn and lie to the rear of the property interspersed with established herbaceous and flowering scrubs. There are two timber sheds, one of which houses the LPG generator. Additionally there is an all weather tennis court and in all the grounds total 1.2 acres.