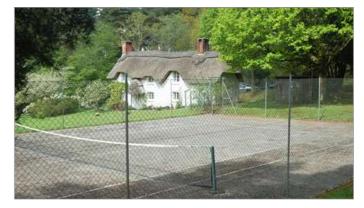

#### Outside

A five bar gate gives access onto the driveway providing parking for several vehicles. The gardens are mainly laid to lawn and lie to the rear of the property interspersed with established herbaceous and flowering scrubs. There are two timber sheds, one of which houses the LPG generator. Additionally there is an all weather tennis court and in all the grounds total 1.2 acres.