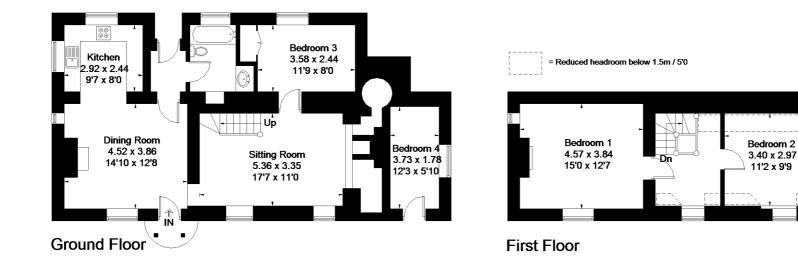

# Ringwood Forest, Dorset

Approximate Gross Internal Area = 123.8 sq m / 1332 sq ft

FLOORPLANZ© 2015 0845 6344080 Ref: 147353 This plan is for layout guidance only. Drawn in accordance with RICS guidelines. Not drawn to scale unless stated. Windows & door openings are approximate. Whilst every care is taken in the preparation of this plan, please check all dimensions, shapes & compass bearings before making any decisions reliant upon them.