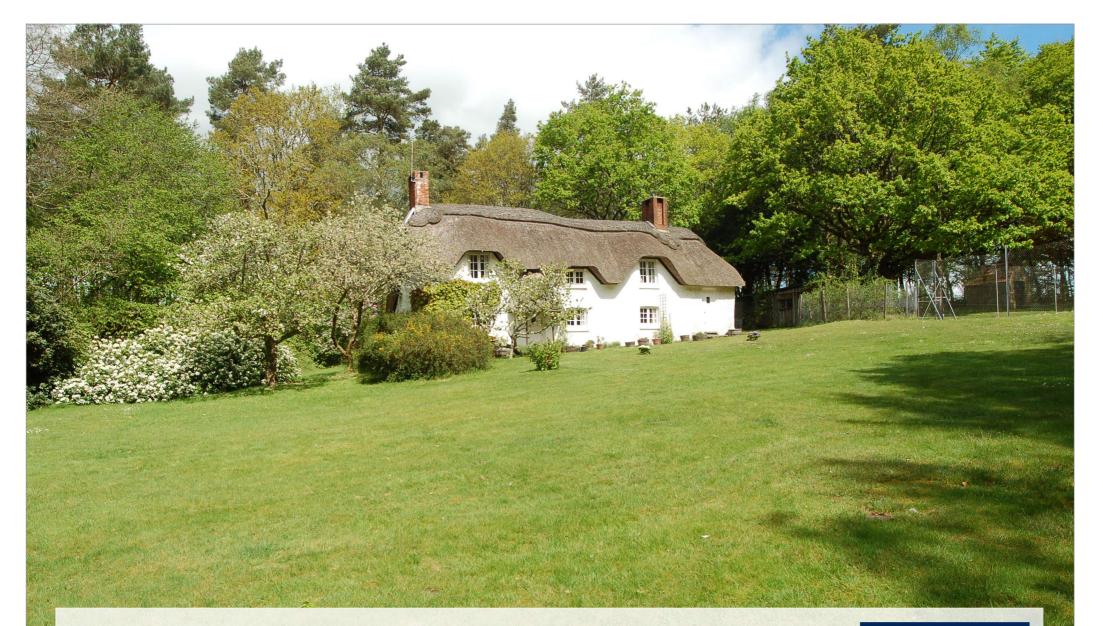

## Description

An idyllically situated woodland cottage positioned approximately one mile into Ringwood Forest, benefiting from an exceptionally high degree of seclusion with no near neighbours. The cottage represents an incredibly unique opportunity and is ideally suited as a weekend bolt-hole or holiday let. Boasting numerous character features including an exposed beam open fire with bread oven in the sitting room, wood burning stove in the dining room as well as cast iron fireplace in one of the bedrooms. An internal inspection is strongly recommended but please note that due to the access being via forest track, all viewings are strictly by appointment with the selling agent.

#### Outside

A five bar gate gives access onto the driveway providing parking for several vehicles. The gardens are mainly laid to lawn and lie to the rear of the property interspersed with established herbaceous and flowering scrubs. There are two timber sheds, one of which houses the LPG generator. Additionally there is an all weather tennis court and in all the grounds total 1.2 acres.