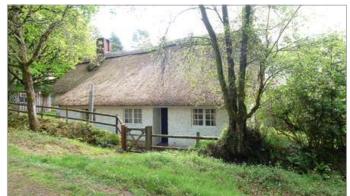

## Description

An idyllically situated woodland cottage positioned approximately one mile into Ringwood Forest, benefiting from an exceptionally high degree of seclusion with no near neighbours. The cottage represents an incredibly unique opportunity and is ideally suited as a weekend bolt-hole or holiday let. Boasting numerous character features including an exposed beam open fire with bread oven in the sitting room, wood burning stove in the dining room as well as cast iron fireplace in one of the bedrooms. An internal inspection is strongly recommended but please note that due to the access being via forest track, all viewings are strictly by appointment with the selling agent.

#### Outside

A five bar gate gives access onto the driveway providing parking for several vehicles. The gardens are mainly laid to lawn and lie to the rear of the property interspersed with established herbaceous and flowering scrubs. There are two timber sheds, one of which houses the LPG generator. Additionally there is an all weather tennis court and in all the grounds total 1.2 acres.