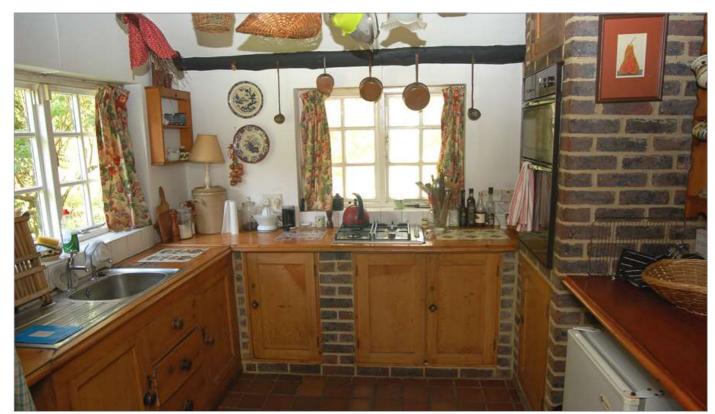

## Description

An idyllically situated woodland cottage positioned approximately one mile into Ringwood Forest, benefiting from an exceptionally high degree of seclusion with no near neighbours. The cottage represents an incredibly unique opportunity and is ideally suited as a weekend bolt-hole or holiday let. Boasting numerous character features including an exposed beam open fire with bread oven in the sitting room, wood burning stove in the dining room as well as cast iron fireplace in one of the bedrooms. An internal inspection is strongly recommended but please note that due to the access being via forest track, all viewings are strictly by appointment with the selling agent.